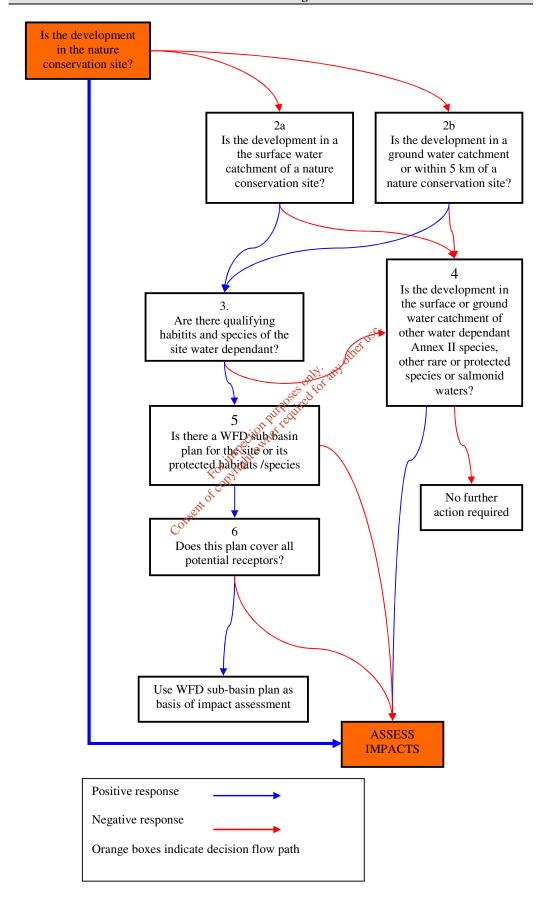

- 1. Please find attached Flow diagram, which indicates that appropriate assessment is required. This Assessment is currently being undertaken.
- 2. Please find attached revised agglomeration drawing
- 3. Please find enclosed CD in PDF Format

## Bartlemy Flow Chart - A0339-01 Natura 2000 Screening Protocol