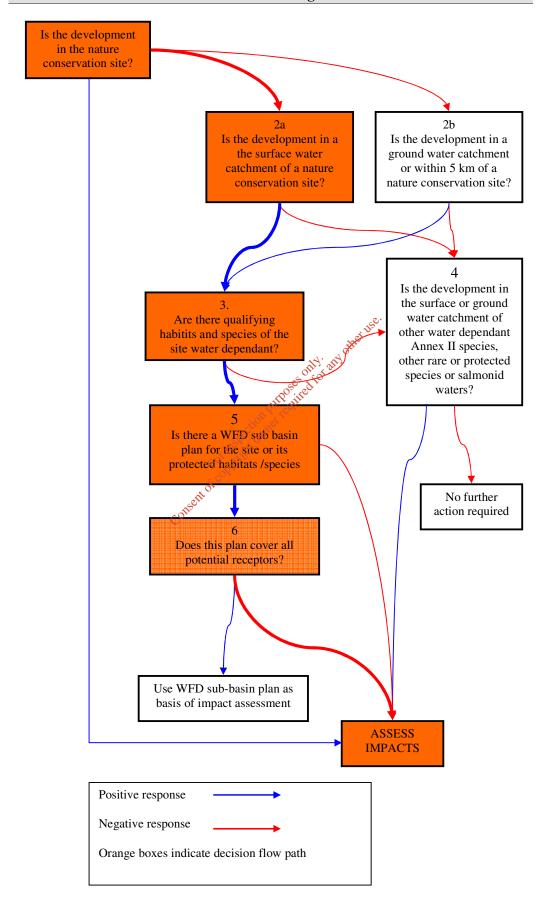

RE: Regulation 24 Compliance Requirements – Meelin & Environs A0337-01

- 1. Please find attached Flow diagram, which indicates that appropriate assessment is required. This Assessment is currently being undertaken.
- 2. Please find attached revised agglomeration drawing
- 3. The Design PE of the Wastewater Treatment Plants is as follows:

## Meelin Chart – A0337-01 Natura 2000 Screening Protocol