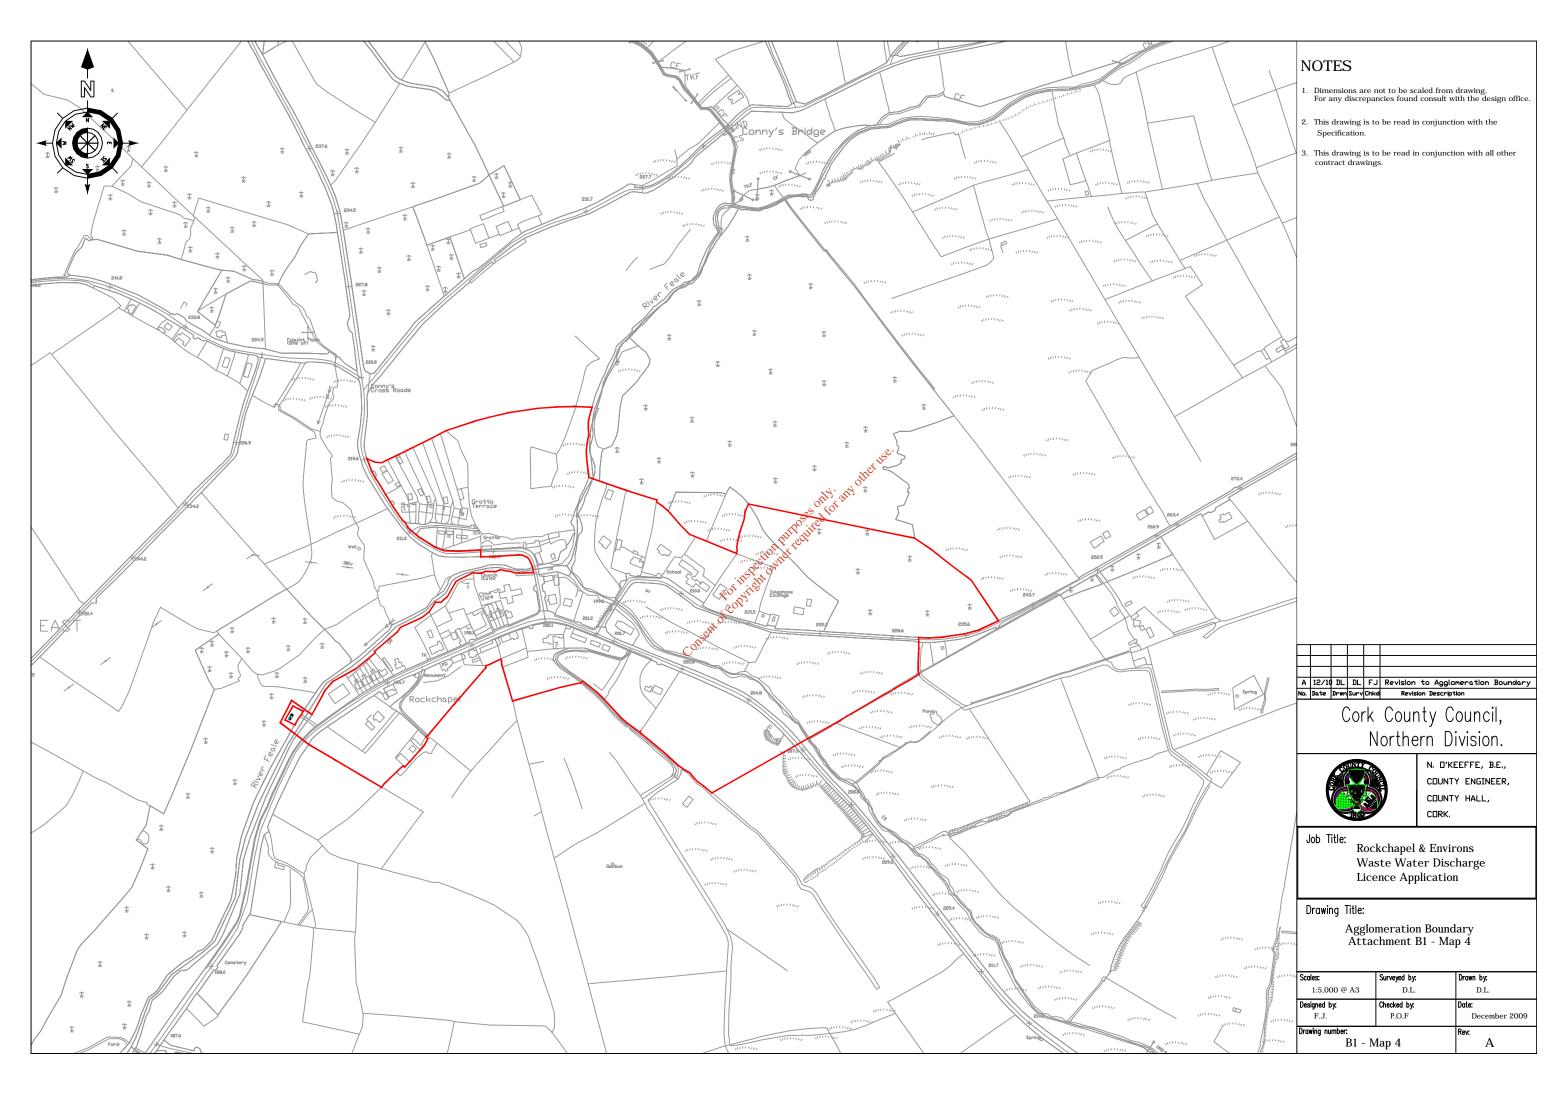

Johnstown Castle Estate,

Co. Wexford.

24th January 2011

RE: Regulation 24 Compliance Requirements – Rockchapel & Environs A0335-01

- 1. Please find attached Flow diagram, which indicates that appropriate assessment is required, however at the moment an Appropriate Assessment is not currently being undertaken.
- 2. Please find attached revised agglomeration drawing
- 3. Please find enclosed CD in PDF Format