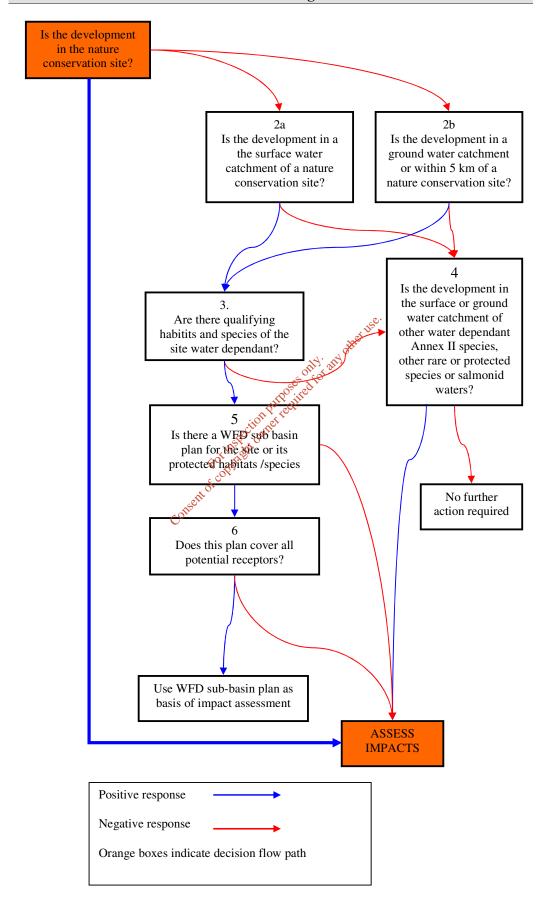

Johnstown Castle Estate,

Co. Wexford.

24th January 2011

RE: Regulation 24 Compliance Requirements – Rockchapel & Environs A0335-01

- 1. Please find attached Flow diagram, which indicates that appropriate assessment is required, however at the moment an Appropriate Assessment is not currently being undertaken.
- 2. Please find attached revised agglomeration drawing
- 3. Please find enclosed CD in PDF Format

## Rockchapel Flow Chart - A0335-01 Natura 2000 Screening Protocol