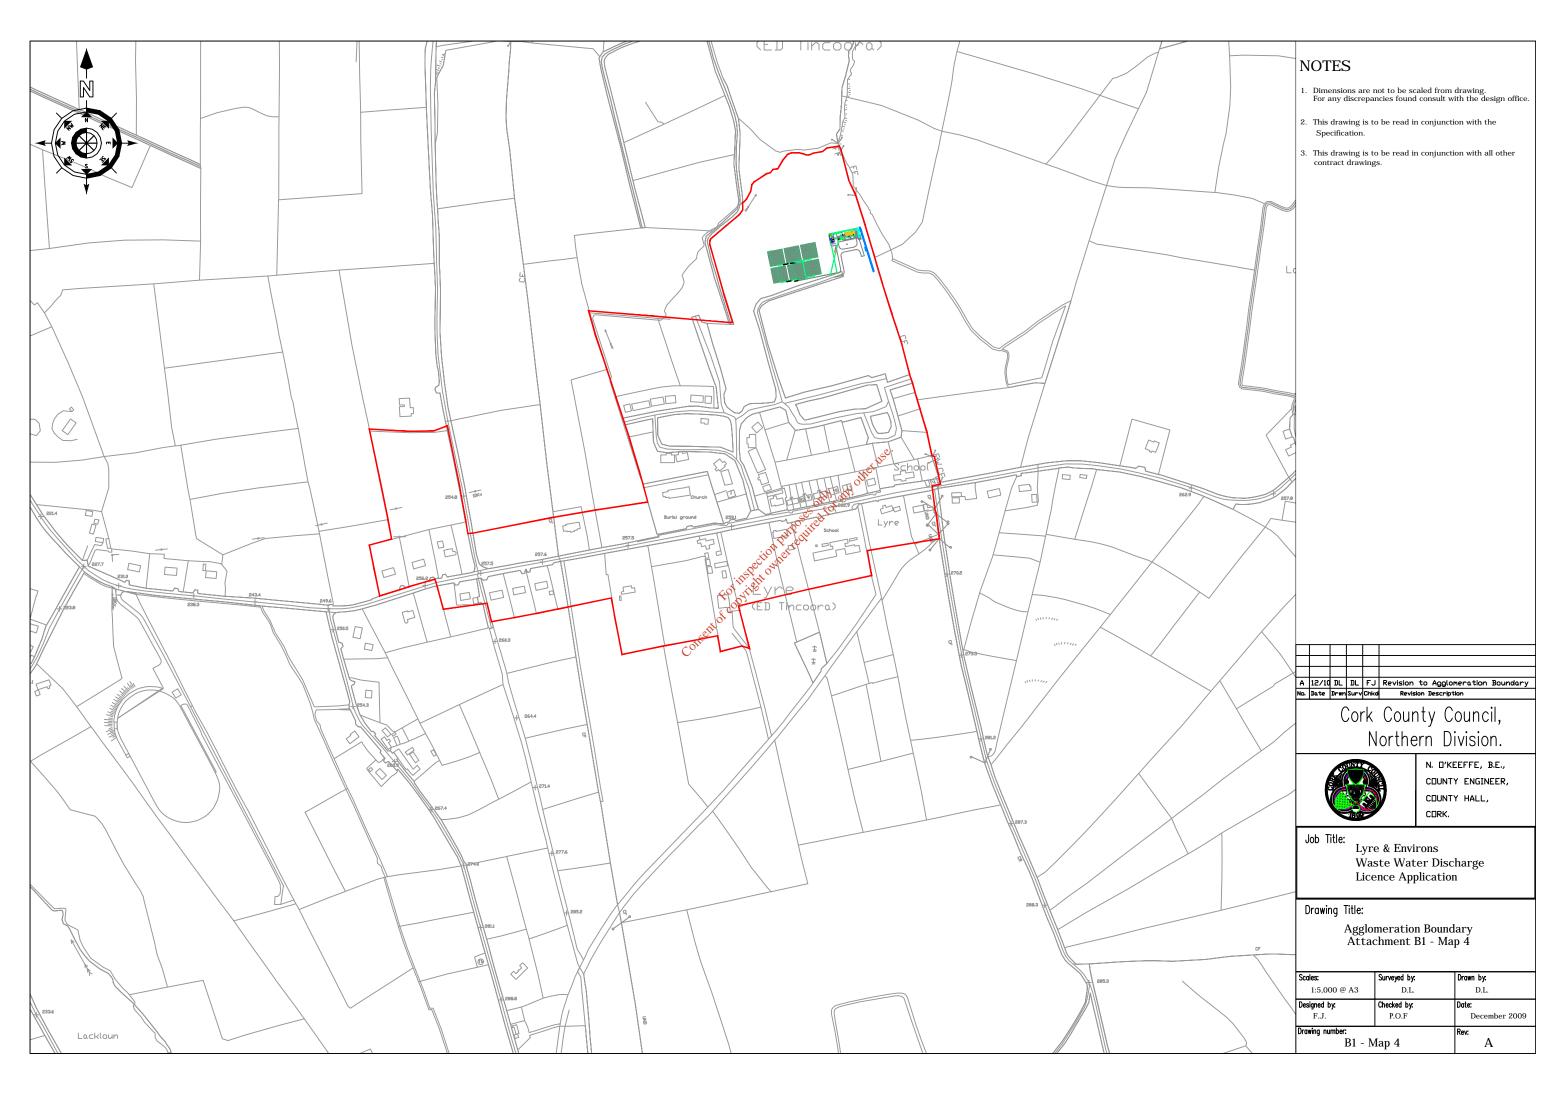

Co. Wexford.

RE: Regulation 24 Compliance Requirements – Lyre & Environs A0334-01

- 1. Please find attached Flow diagram, which indicates that appropriate assessment is required. This Assessment is currently being undertaken.
- 2. Please find attached revised agglomeration drawing
- 3. Please find enclosed CD in PDF Format