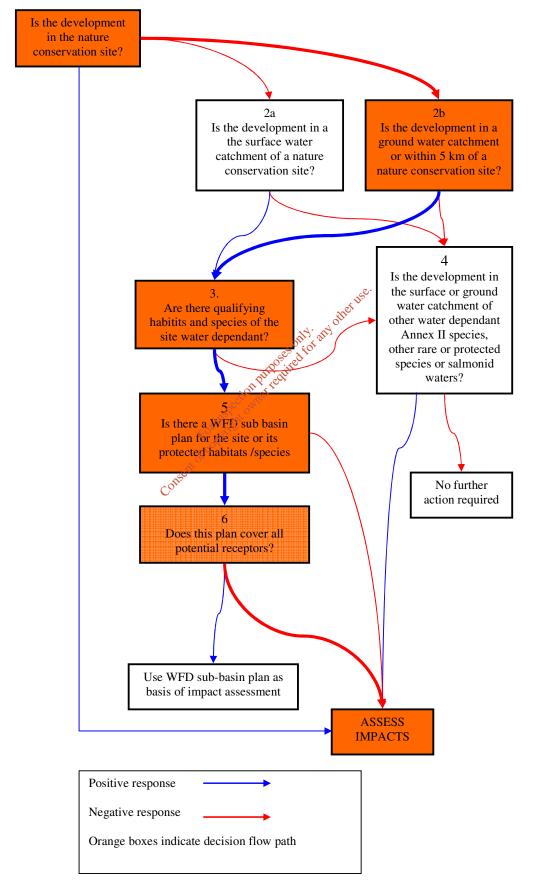

Co. Wexford.

RE: Regulation 24 Compliance Requirements – Lyre & Environs A0334-01

- 1. Please find attached Flow diagram, which indicates that appropriate assessment is required. This Assessment is currently being undertaken.
- 2. Please find attached revised agglomeration drawing
- 3. Please find enclosed CD in PDF Format

## Lyre Flow Chart – A0334-01 Natura 2000 Screening Protocol