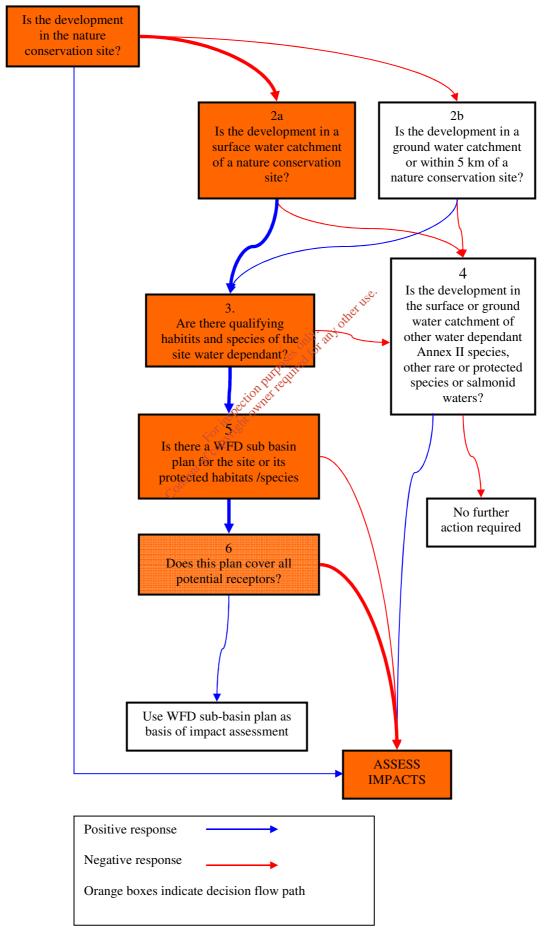

RE: Regulation 24 Compliance Requirements – Dernagree & Environs A0332-01

Consent of copyright owner required for any other use. 1. Please find attached Flow diagram, which indicates that appropriate assessment is required.