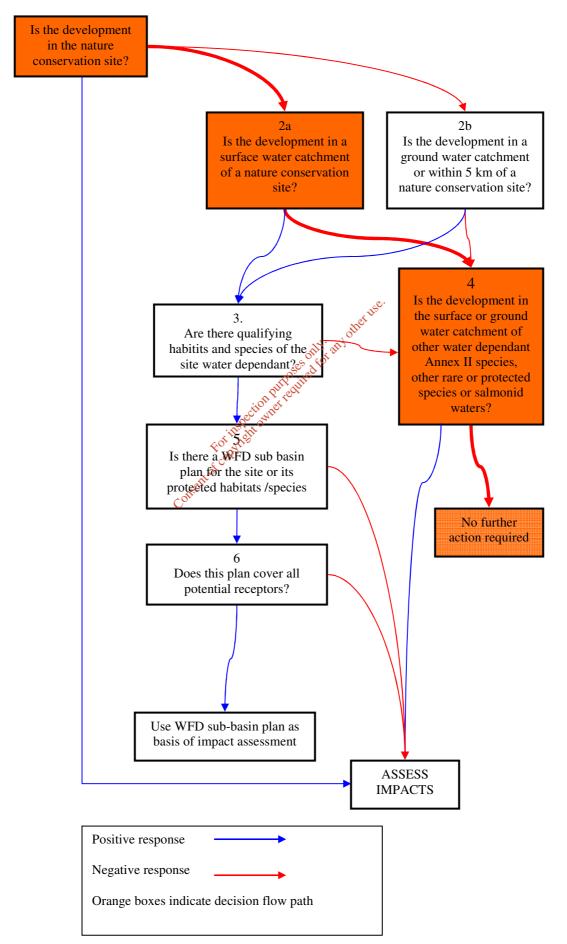

## RE: Regulation 24 Compliance Requirements – Dromina & Environs A0329-01

- 1. Please find attached Flow diagram, which indicates that appropriate assessment is required.
- 2. The agglomeration drawing B1 MAP 4 has been amended and is included on the accompanying CD-ROM.

## Natura 2000 Screening Protocol