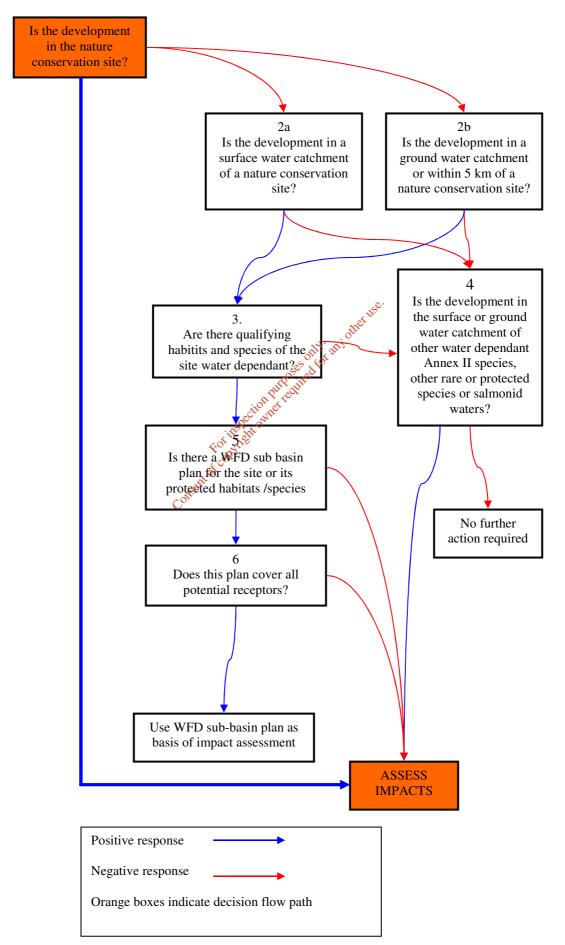

## RE: Regulation 24 Compliance Requirements -Rathcool & Environs A0328-01

- 1. Please find attached Flow diagram, which indicates that appropriate assessment is required.
- The design PE of the WWTP is 300.
  The existing PE, estimated by house count taken in 2010, was determined to be 208. The results of the house count are as follows;

## Natura 2000 Screening Protocol