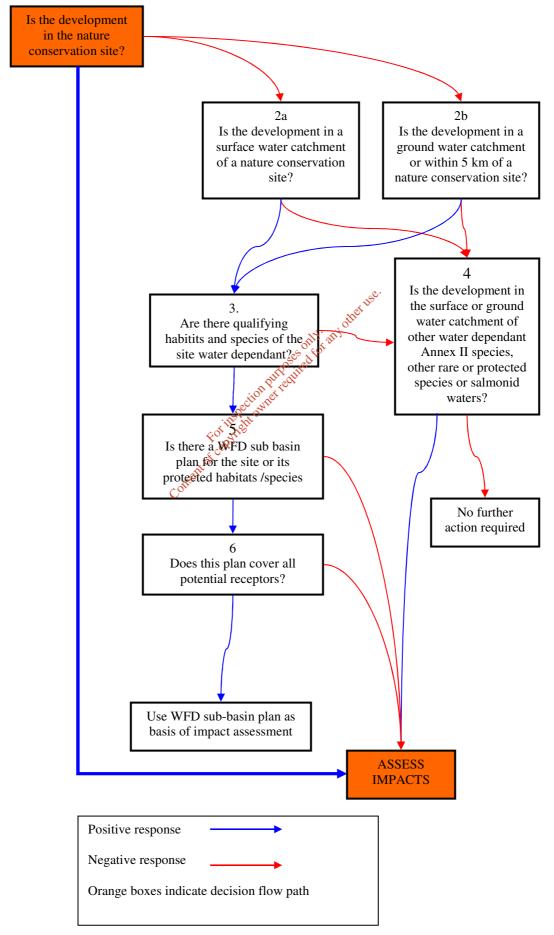

## RE: Regulation 24 Compliance Requirements -Lombardstown & Environs A0327-01

1. Please find attached Flow diagram, which indicates that appropriate assessment is required.

2. The agglomeration drawing B1 MAP 4 has been amended and is included on the accompanying CD-ROM.

## **Natura 2000 Screening Protocol**