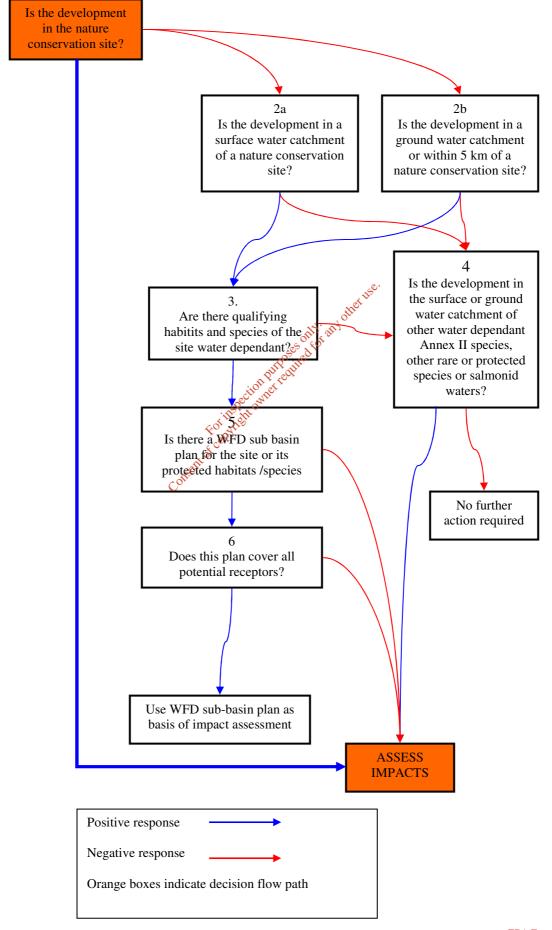

RE: Regulation 24 Compliance Requirements -Ballydesmond & Environs A0326-01

1. Please find attached Flow diagram, which indicates that appropriate assessment is required.

2. The design PE of the WWTP is 300 The existing PE, estimated by house count taken in 2010, was determined to be 358. The results of the house count are as follows;