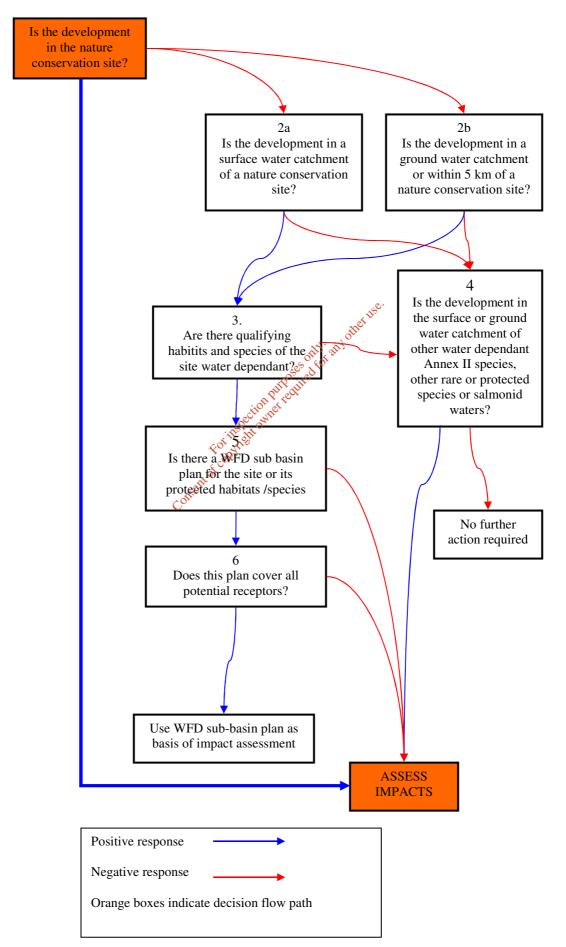

## RE: Regulation 24 Compliance Requirements - Castlemaginer & Environs A0324-01

Licate 1. Please find attached Flow diagram, which indicates that appropriate assessment is required.

Paddy O'Friel S/Senior Engineer - Water Services