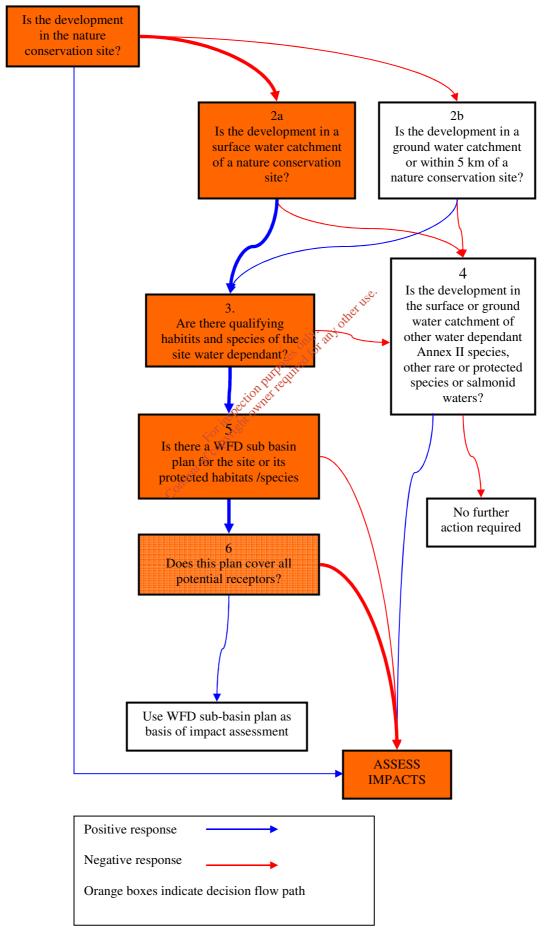

RE: Regulation 24 Compliance Requirements -Liscarrol & Environs A0323-01

1. Please find attached Flow diagram, which indicates that appropriate assessment is required.

Hundrig of the Consent of Confident and the Consent of Confident and the Consent of Confident and the Consent of Consent of Confident and the Consent of Confident and the Consent of Confident and the Consent of Consent of Confident and Consent of Confident and Consent of Consent of Consent of Confident and Consent of Confident and Consent of Consent