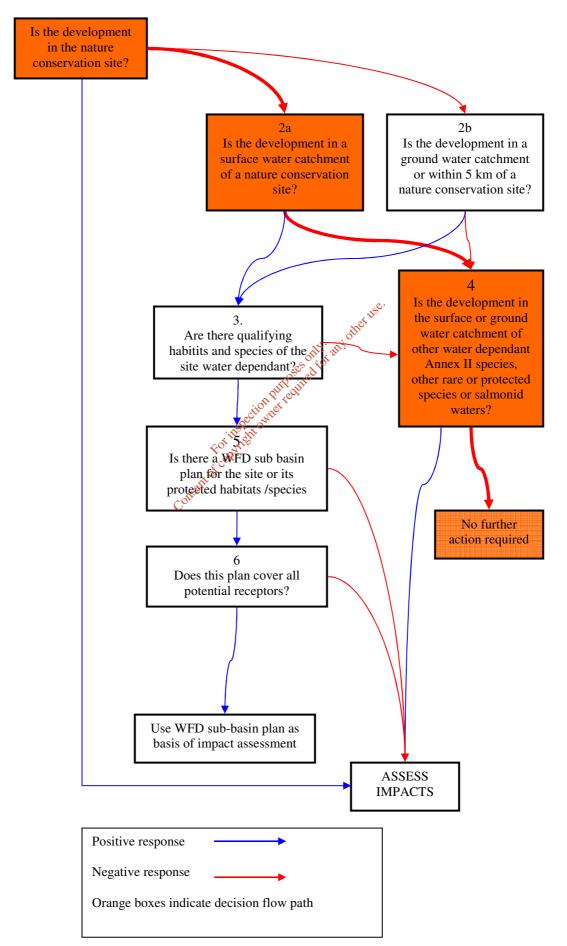

## RE: Regulation 24 Compliance Requirements –Newtownshandrum & Environs A0322-01

- 1. Please find attached Flow diagram, which indicates that appropriate assessment is required.
- 2. The agglomeration drawing B1 MAP 4 has been amended and is included on the accompanying CD-ROM.

## Natura 2000 Screening Protocol