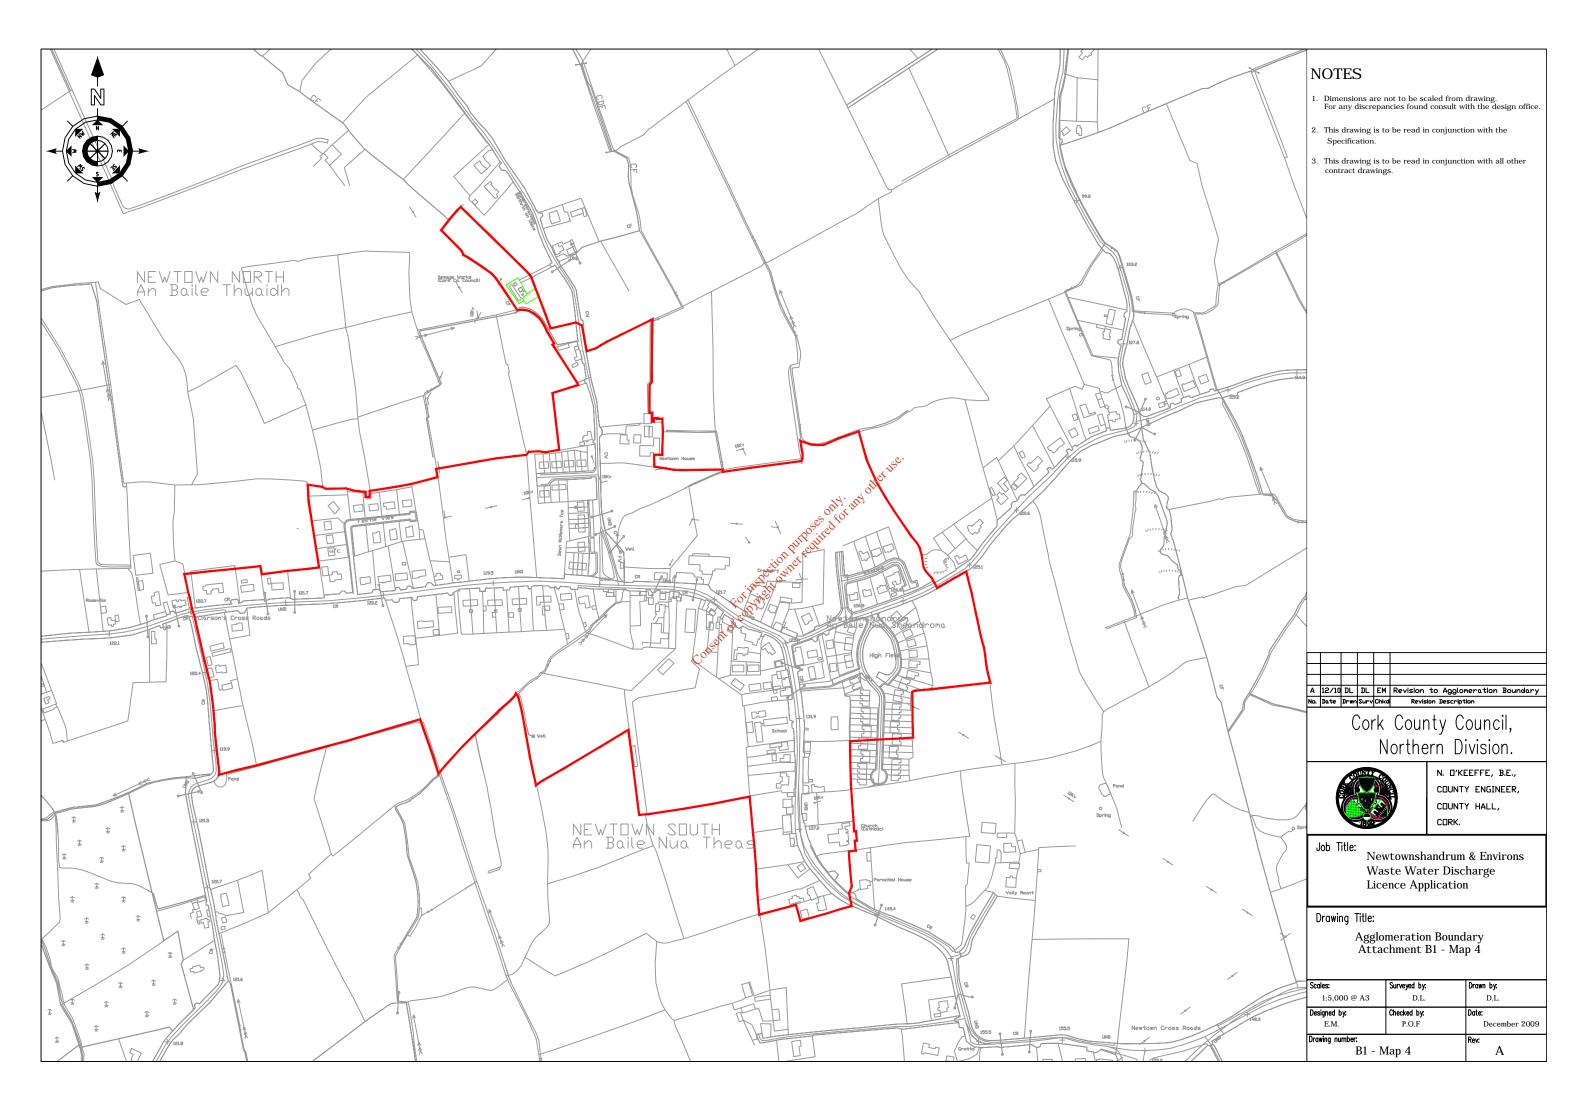

## RE: Regulation 24 Compliance Requirements –Newtownshandrum & Environs A0322-01

- 1. Please find attached Flow diagram, which indicates that appropriate assessment is required.
- 2. The agglomeration drawing B1 MAP 4 has been amended and is included on the accompanying CD-ROM.

## Newtownshandrum WWTP