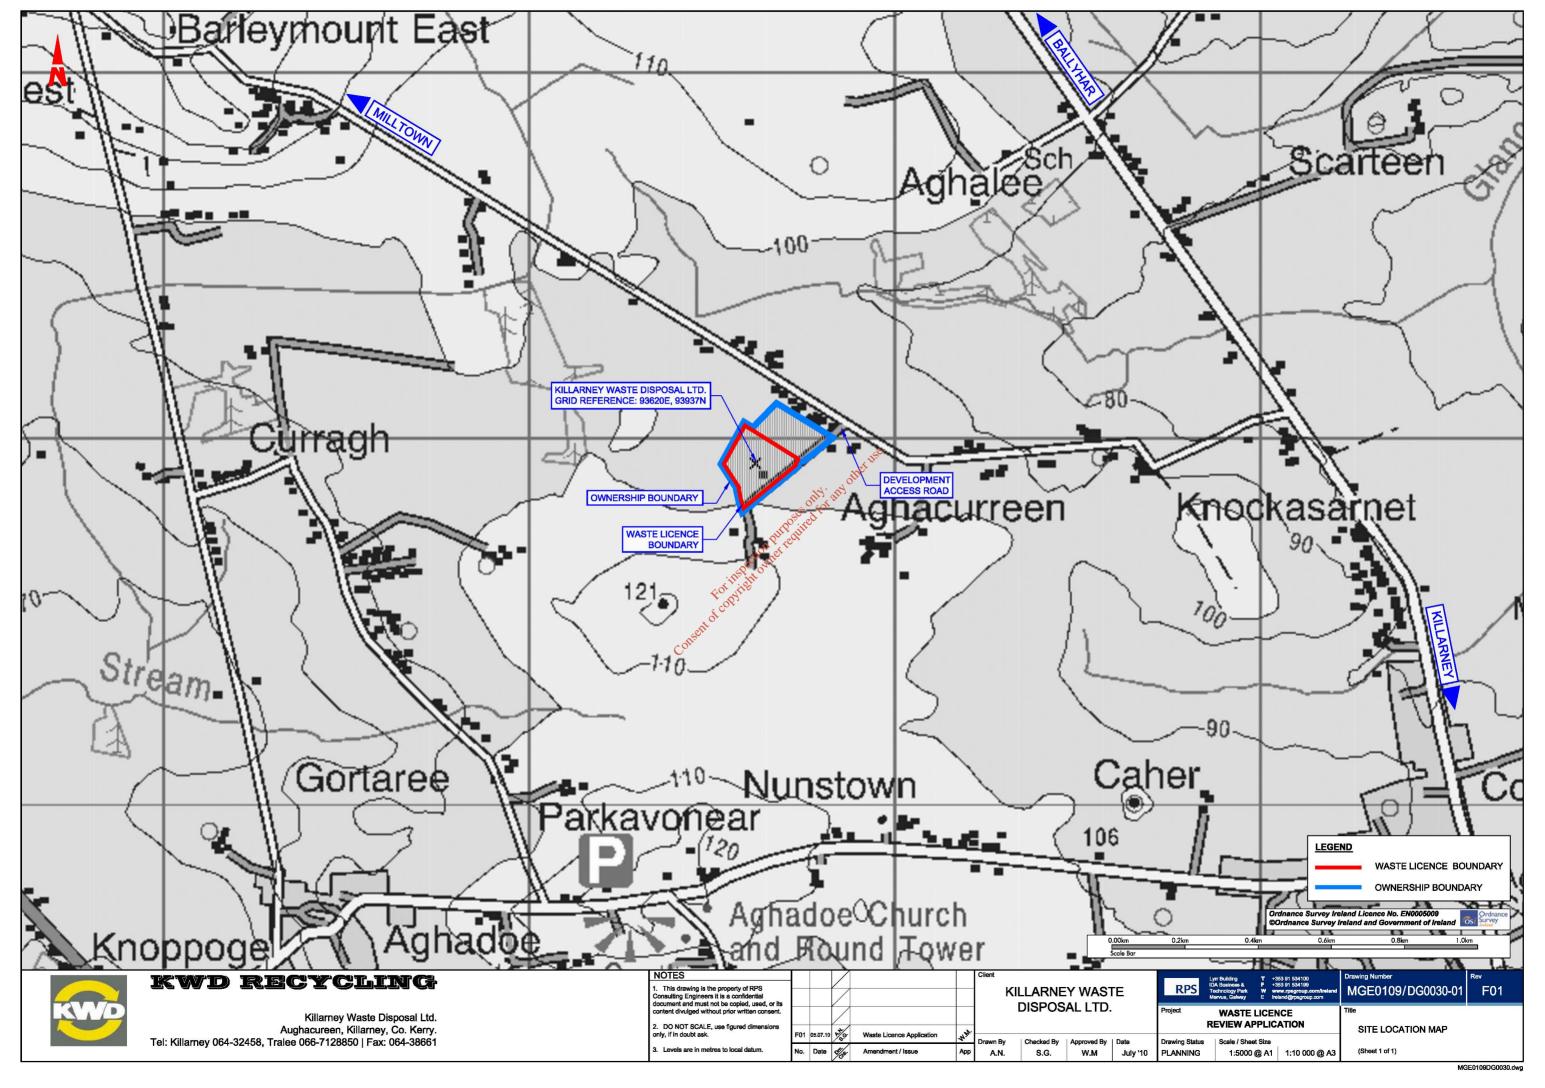

#### A.1.1 Nature & Location of the Facility

Killarney Waste Disposal (KWD) operate a Materials Recovery Facility at Aughnacureen 4.5km northwest of Killarney Town under EPA Waste Licence No. W0217-01, which allows an annual waste intake of 40,000 tonnes for recovery. The site is 3.7 hectares in size and is located within a rural context. There are approximately 20 no. residences within 500m from the boundary of the facility. Most of residences are located on a ribbon development on the nearby road from Knockasarnet to Aghalee. The primary landuse in the vicinity of the facility is agriculture.

The Killarney Waste Disposal facility is located in the catchment of the Glanooragh River which flows to the Gweestin River c.10km downstream of the facility. The Gweestin flows for a further c. 10km before joining the River Laune.