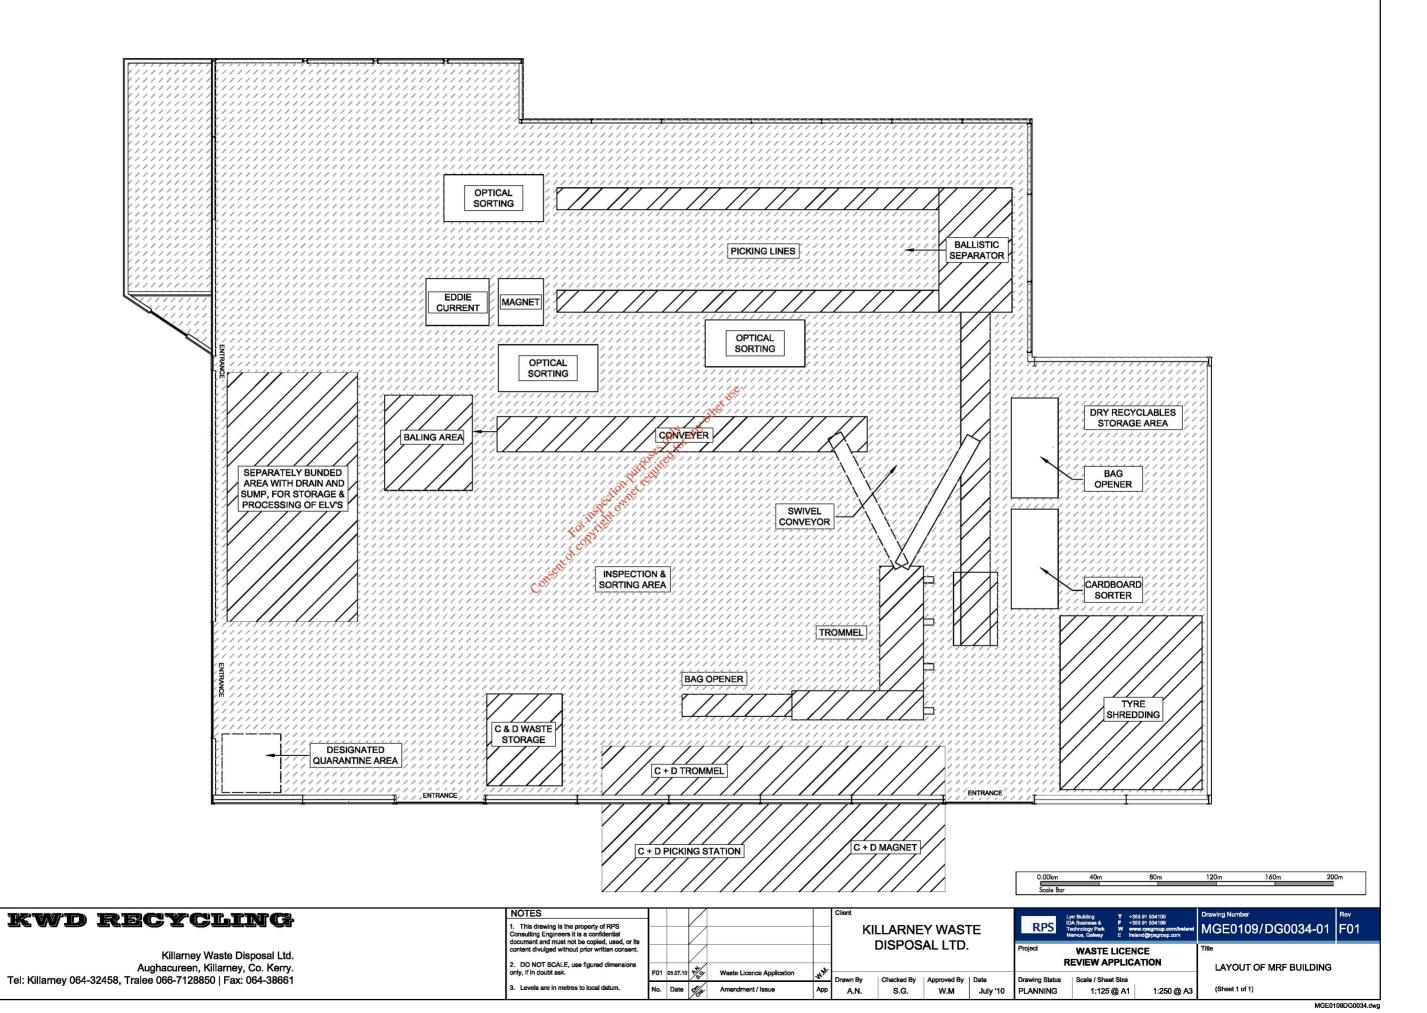

#### A.1.4 Operations

Drawing No. DG0035-01 provides details on the Detailed Site Layout Plan.

The proposed operating hours and waste acceptance hours are as follows: Material processing within the confines of the MRF Building, 24 hours a day Monday to Saturday inclusive (activities outdoors only between the hours of 07:00 to 20:00), and 07:30 to 19:30 Monday to Saturday inclusive respectively.

The following waste types are accepted for recovery and disposal:

- i) Mixed municipal waste;
- ii) Source segregated waste, which includes organic waste and dry recyclables (plastic (bottles and film), paper, cardboard and packaging waste);
- iii) Construction & Demolition waste;
- iv) Glass;
- v) WEEE; and
- vi) End-Of-Life Vehicles (ELVs), and waste tyres.