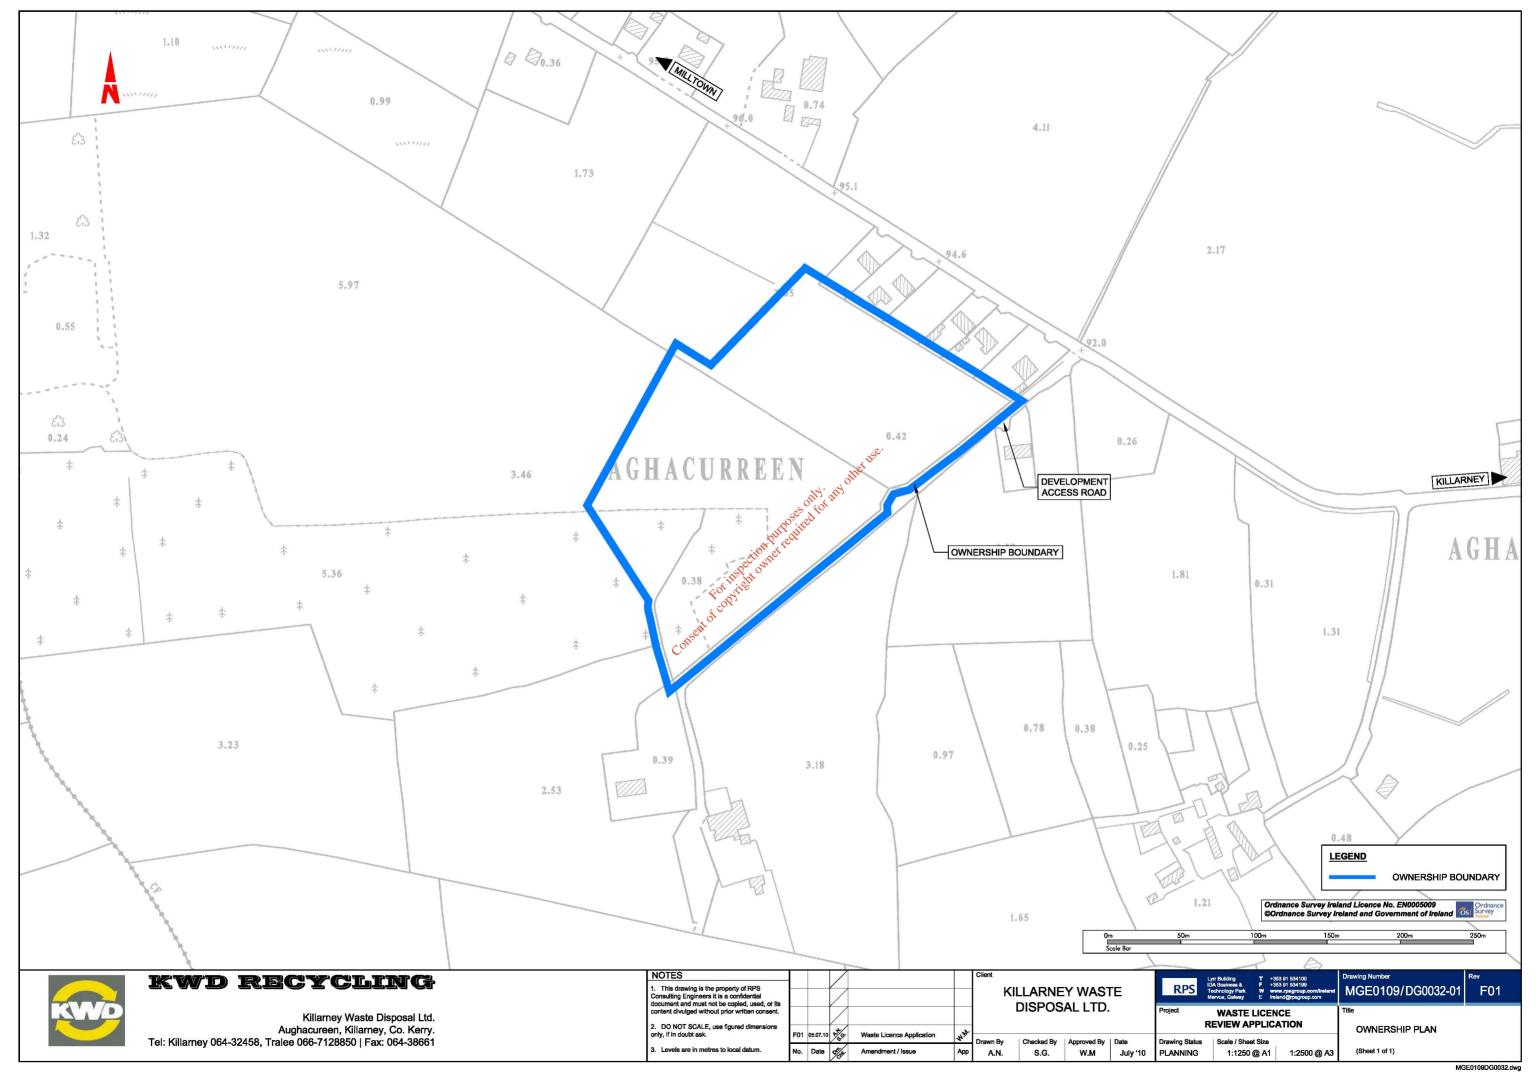

| LOCATION | Section B4 |             | •        |  |
|----------|------------|-------------|----------|--|
| CHECKED  | Applicant  | $\boxtimes$ | Official |  |

(d) give the location or postal address (including where appropriate, the name of the townland or townlands) and the National Grid reference of the facility or premises to which the application relates,

- (d) a copy of such plans (appropriately scaled and no larger than A3 size), including a site plan or plans and location map or maps, and such other particulars, reports and supporting documentation as are necessary to identify and describe, as appropriate -
  - (i) the position of the notice in accordance with article 7,