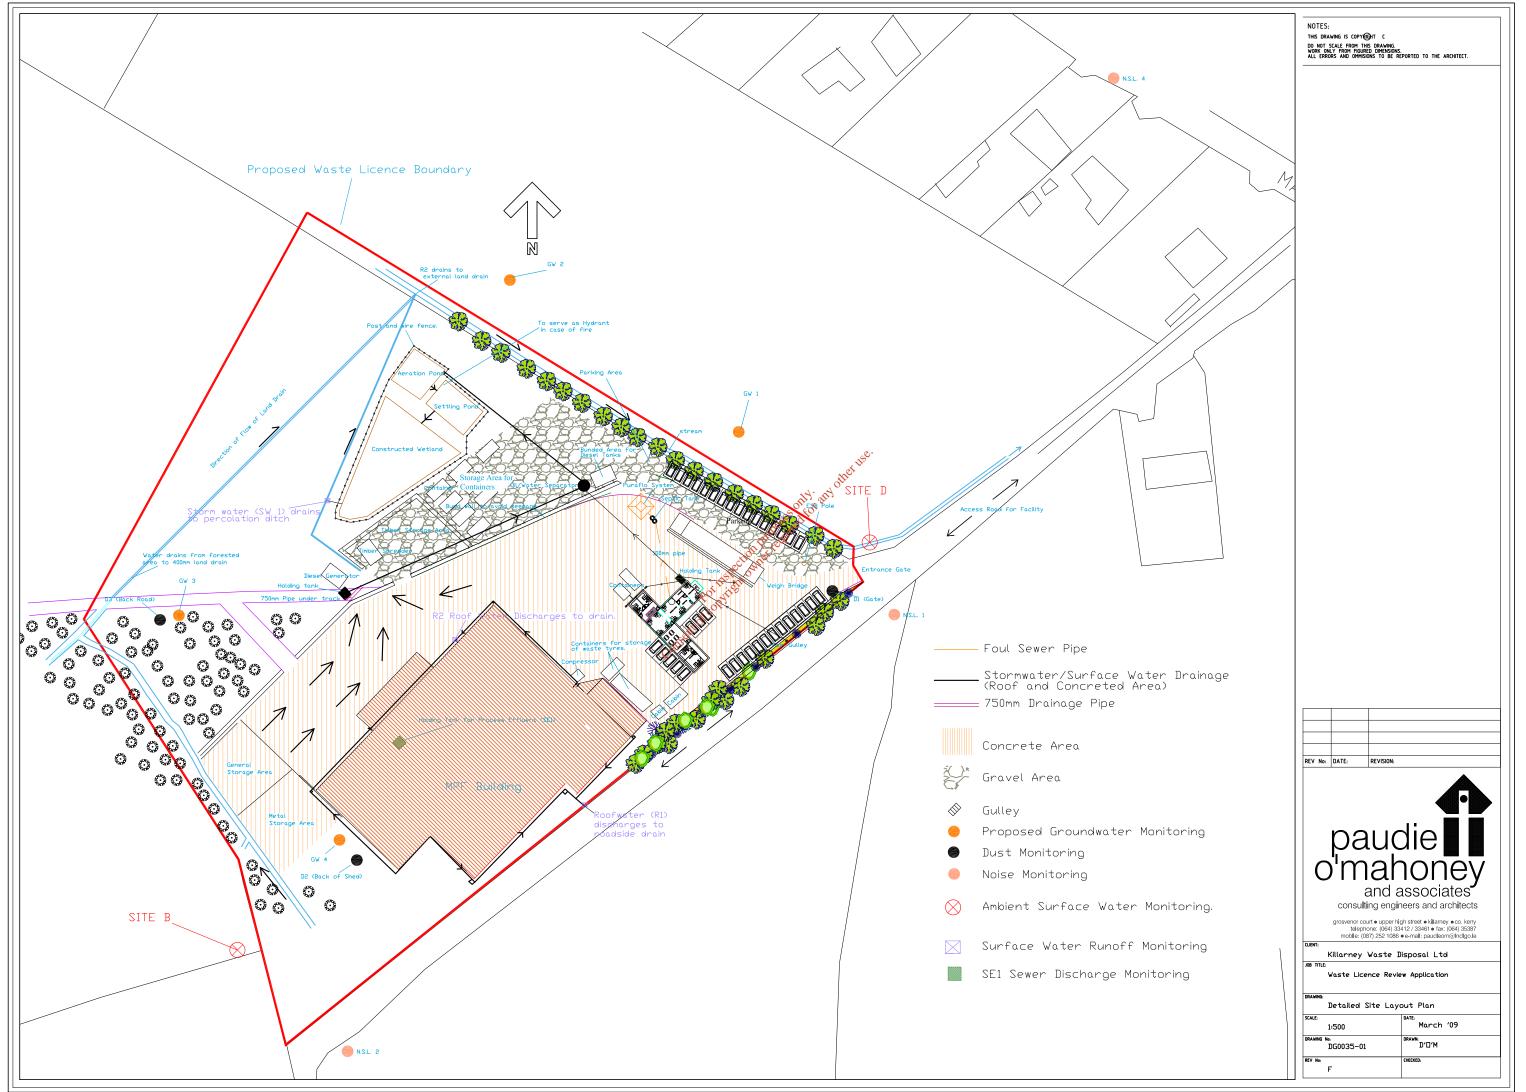

#### A.1.4 Operations

Drawing No. DG0035-01 provides details on the Detailed Site Layout Plan.

The proposed operating hours and waste acceptance hours are as follows: Material processing within the confines of the MRF Building, 24 hours a day Monday to Saturday inclusive (activities outdoors only between the hours of 07:00 to 20:00), and 07:30 to 19:30 Monday to Saturday inclusive respectively.

#### A.1.1 Nature & Location of the Facility

Killarney Waste Disposal (KWD) operate a Materials Recovery Facility at Aughnacureen 4.5km northwest of Killarney Town under EPA Waste Licence No. W0217-01, which allows an annual waste intake of 40,000 tonnes for recovery. The site is 3.7 hectares in size and is located within a rural context. There are approximately 20 no. residences within 500m from the boundary of the facility. Most of residences are located on a ribbon development on the nearby road from Knockasarnet to Aghalee. The primary landuse in the vicinity of the facility is agriculture.

Killarney Waste Disposal propose to increase the waste intake at the facility to 59,000 tonnes per annum.

The General Soils Map of Ireland indicates that the soil type in the area is podzolic. These are poor, acidic soils, typical of cool, damp climates. GSI Quaternary maps record Devonian Sandstone dominated Till (boulder clay) at the site location. The thickness of the subsoil deposits in the area can reach up to 30m in places while elsewhere the subsoil is absent (at outcrop) or less than a metre. The GSI has classified the shale and sandstone bedrock underlying the site as a locally important aquifer which is moderately productive only in local zones.

The Killarney Waste Disposal facility is located in the catchment of the Glanooragh River which flows to the Gweestin River c.10km downstream of the facility. The Gweestin flows for a further c. 10km before joining the River Laune.