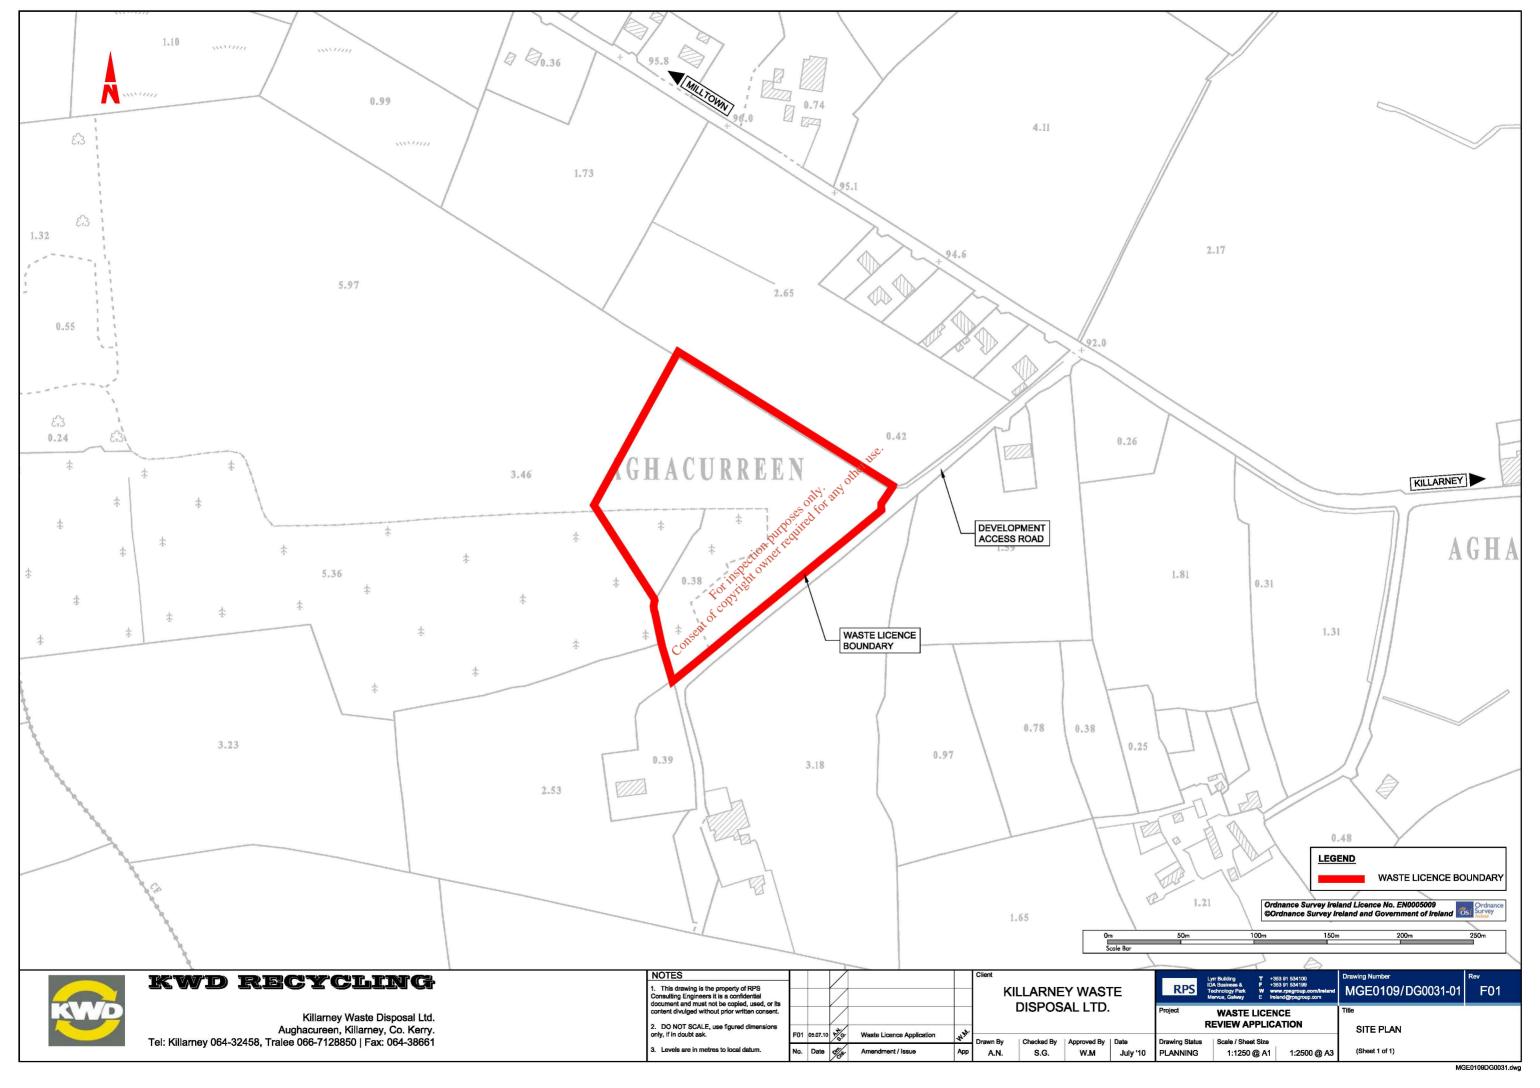

- (d) a copy of such plans (appropriately scaled and no larger than A3 size), including a site plan or plans and location map or maps, and such other particulars, reports and supporting documentation as are necessary to identify and describe, as appropriate -
  - (i) the position of the notice in accordance with article 7,

#### A.1.4 Operations

Drawing No. DG0035-01 provides details on the Detailed Site Layout Plan.

The proposed operating hours and waste acceptance hours are as follows: Material processing within the confines of the MRF Building, 24 hours a day Monday to Saturday inclusive (activities outdoors only between the hours of 07:00 to 20:00), and 07:30 to 19:30 Monday to Saturday inclusive respectively.