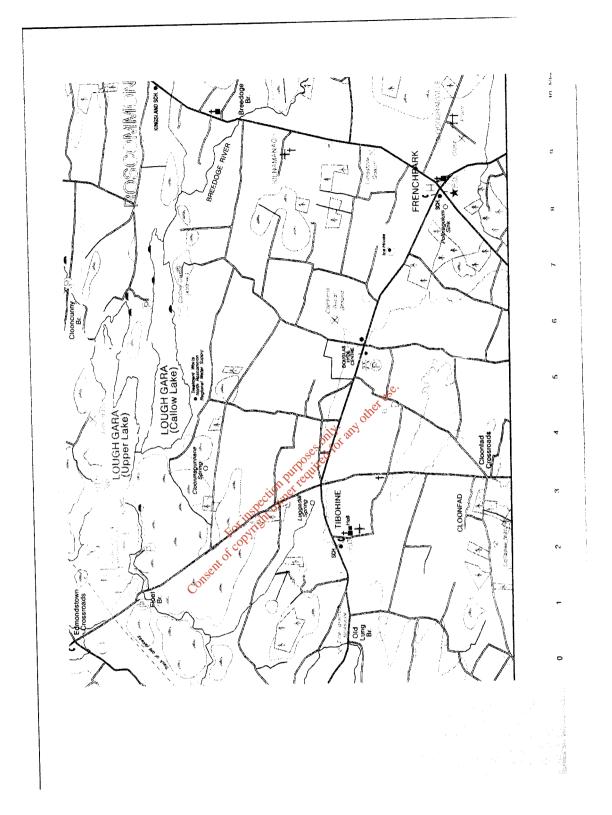

## Observations regarding Waste Licence Application Reference No WO274-01 By AD Power Roscommon.

I wish to draw your attention to the enclosed map which shows that the proposed site is only a few hundred yards from an ancient archaeological site. The map clearly shows a rath (earthern "fort" or enclosure").

I feel that this historical site could be irreparable damaged by construction in the area, by such a processing Waste Plant.

Sites like these are so quickly disappearing from our landscape. This is our heritage and we should not allow this trend to continue. I feel it would be extremely important to preserve this "rath".

I urge you to support our objection to this Waste plant which is proposed for this area.

I also enclose two pages from the 'Waste' Application' which falsely claims that "the proposed development does not impact on any known archaeological site or monument?" and also "Not located on any areas of significant archaeological interest" (page 14 and page 23).