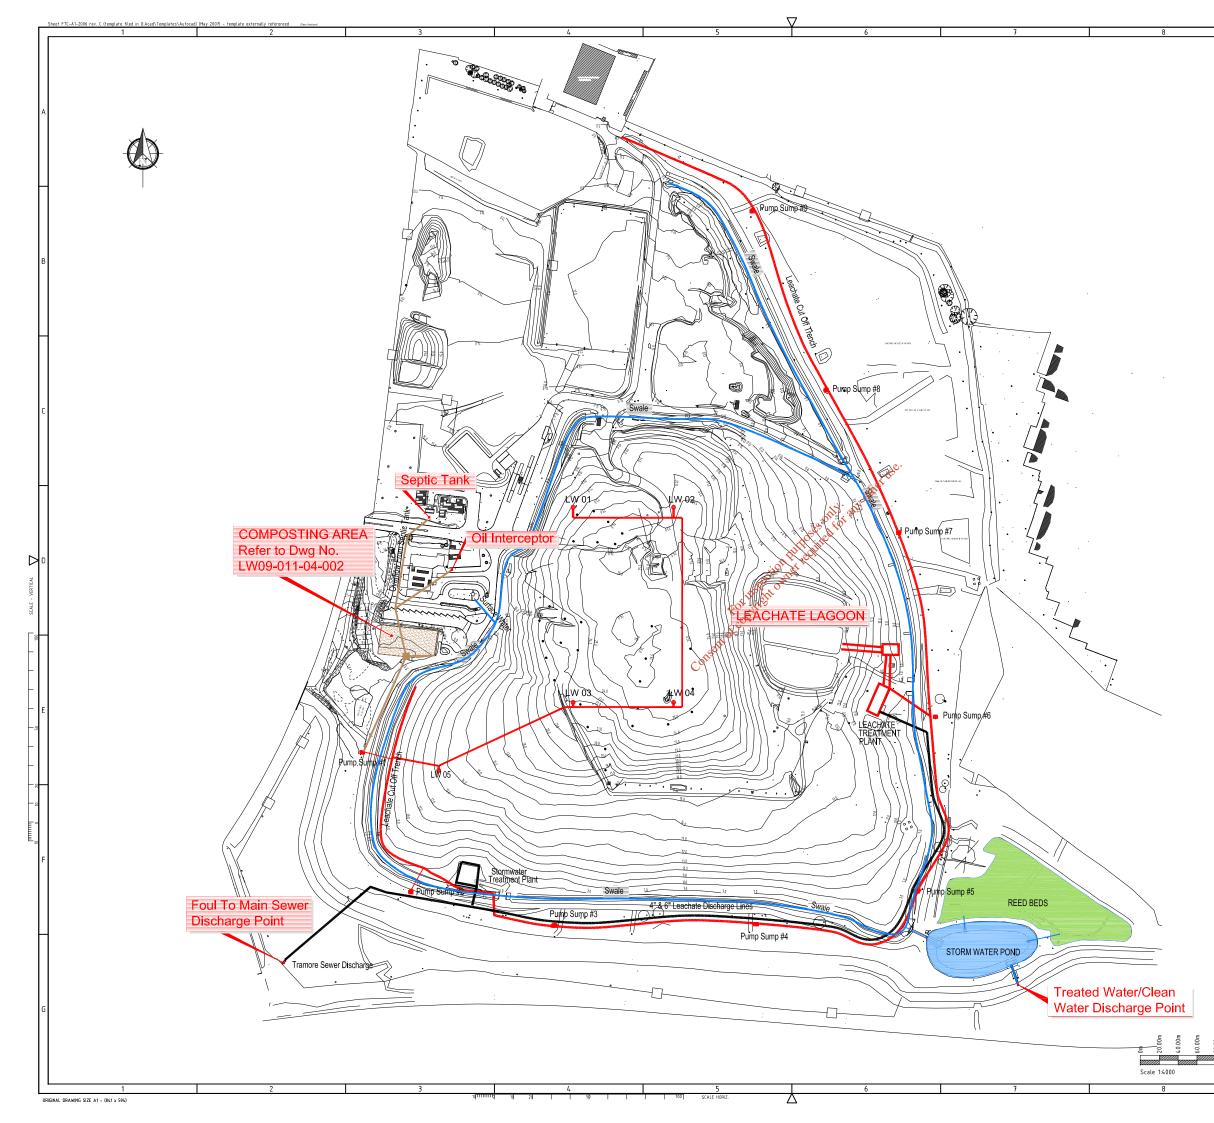

#### Storm Water/Sewer Network Plan

Please see Drawing No. LW09-011-04-003 (Rev A - 12/11/09) entitled: "Layout Plan of Site Storm, Leachate and Foul Water Collection System"

I enclose the following:

- 4 No. copies of Drawing No.LW09-011-04-002 (Rev A 12/11/09) entitled: "Location of Leachate connection from Composting Area".
- 4 No. copies of Drawing No. LW09-011-04-003 (Rev A 12/11/09) entitled: "Layout Plan of Site Storm, Leachate and Foul Water Collection I trust this is to the satisfaction of the Ageness of the satisfaction of the Ageness of the satisfaction of the Ageness of the satisfactor and the satisfactor of the Ageness of the satisfactor of the sati