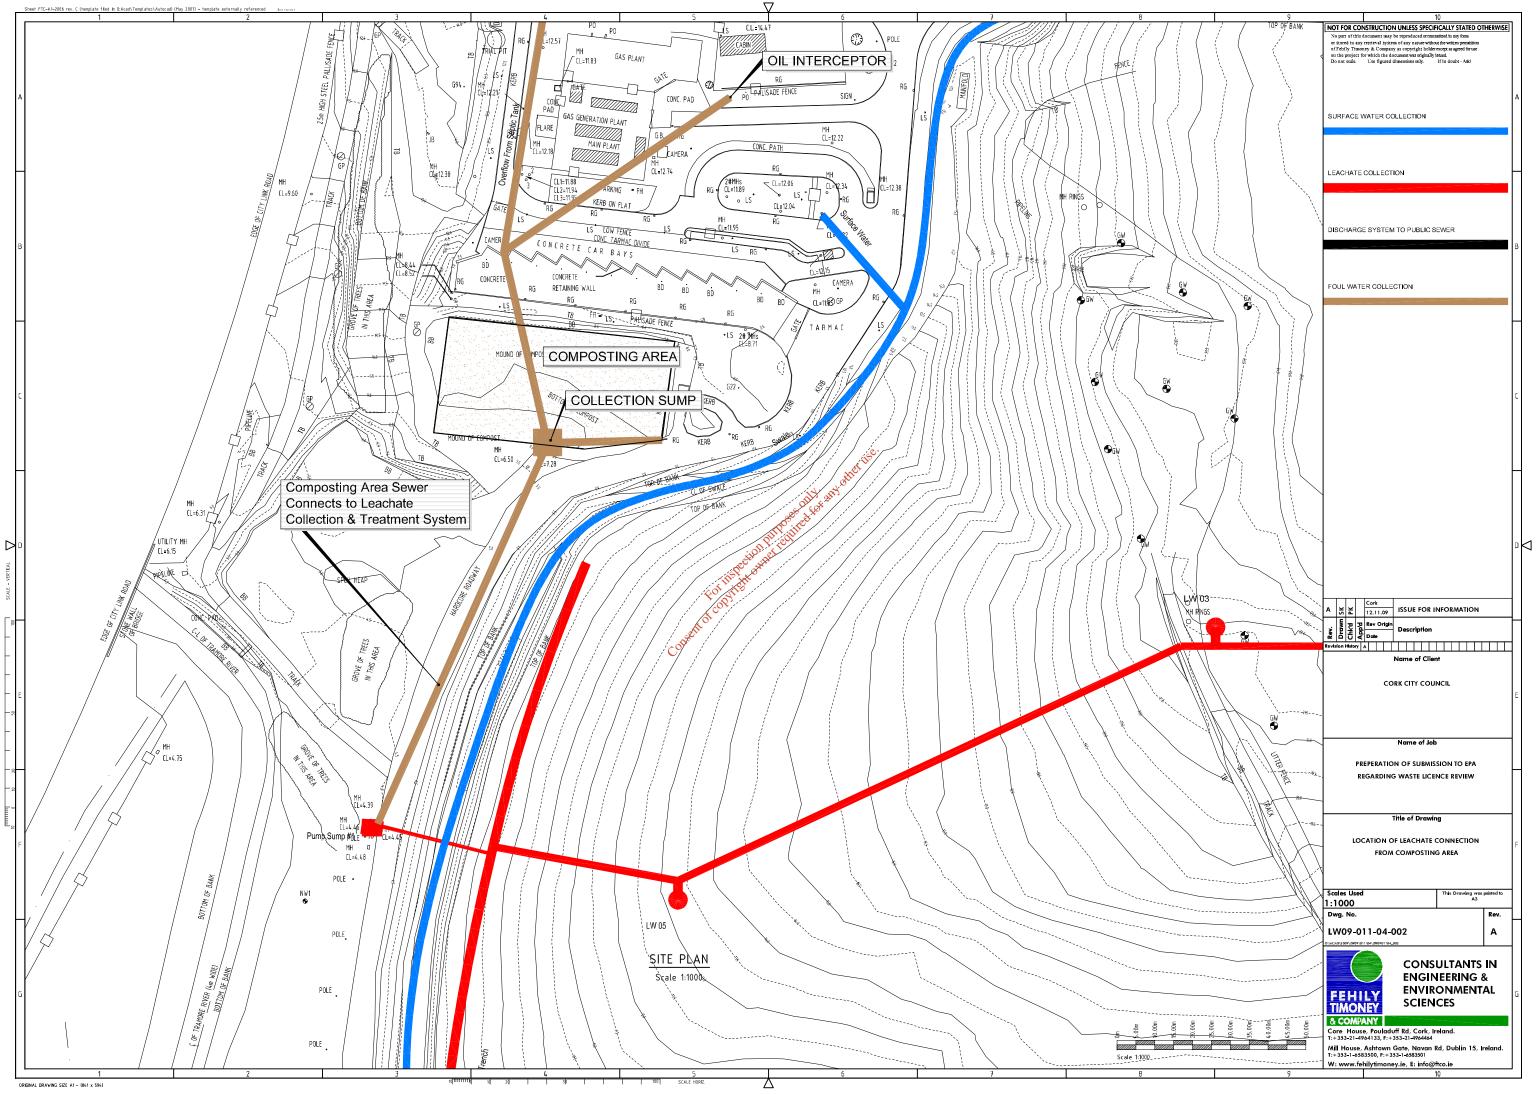

### Composting;

- Leachate from the composit/facility area drains to road gullies in the concrete (i) slab and then via a manhole chamber to Pump Sump No1 on the main leachate collection system. - See attached Drawing No.LW09-011-04-002 - (Rev A 12/11/09) entitled: Jocation of Leachate connection from Composting Area. Con
- The dimensions of the concrete slab for storing the compost are approximately **(ii)** 55.0 metres x 30.0 metres (1650 m<sup>2</sup>). The compost is produced in static piles, which can measure up to 4.0 metres in height. Assuming that approximately 1/3 of the area of the slab is be required for vehicle movements and for turning the piles, this leaves 1,100 m<sup>2</sup> available for compost storage. Allowing for an average static pile height of 2.5 meters, up to 2,750 m<sup>3</sup> of compost could be stored on the concrete slab, providing more than adequate space for the increased maximum permissible quantity of 2,400 m<sup>3</sup> being sought.
- There are no proposed additional works at the composting facility at present. (iii)
- Compost shall be produced using the static pile method (as per the current (iv) practice). The pile shall be completely turned once a week to maintain aerobic conditions.

#### Storm Water/Sewer Network Plan

Please see Drawing No. LW09-011-04-003 (Rev A - 12/11/09) entitled: "Layout Plan of Site Storm, Leachate and Foul Water Collection System"

I enclose the following:

- 4 No. copies of Drawing No.LW09-011-04-002 (Rev A 12/11/09) entitled: "Location of Leachate connection from Composting Area".
- 4 No. copies of Drawing No. LW09-011-04-003 (Rev A 12/11/09) entitled: "Layout Plan of Site Storm, Leachate and Foul Water Collection I trust this is to the satisfaction of the Ageness of the satisfaction of the Ageness of the satisfaction of the Ageness of the satisfactor and the satisfactor of the Ageness of the satisfactor of the sati