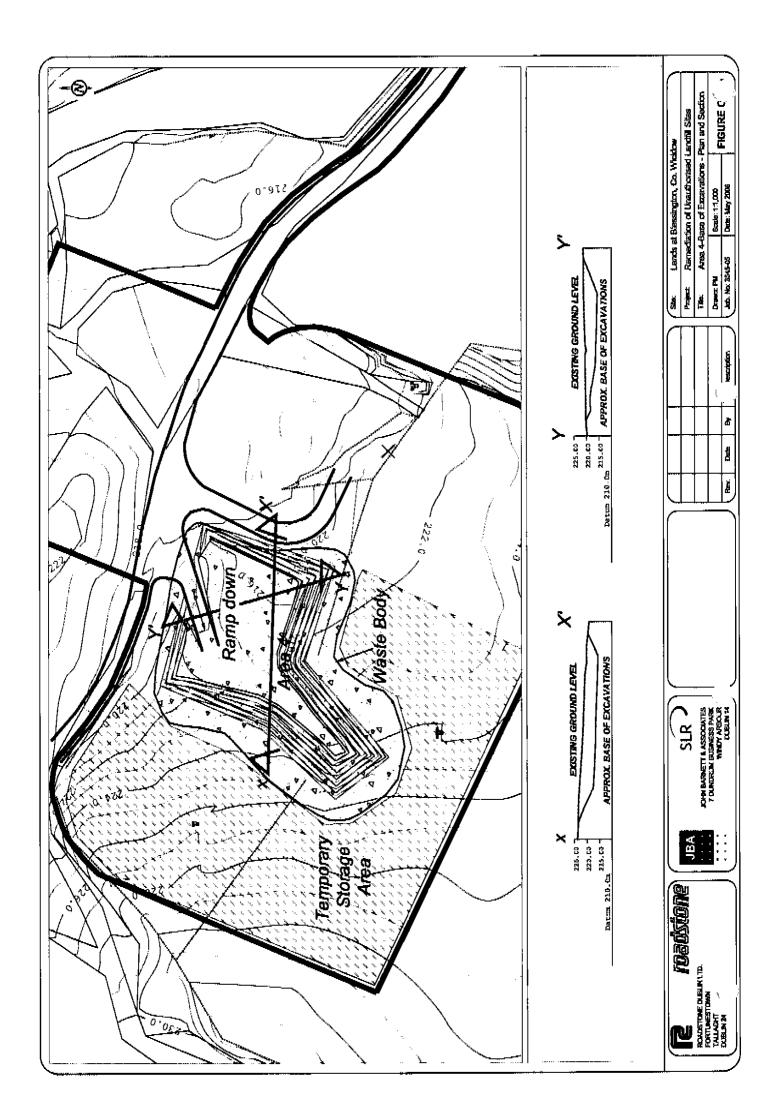

## REMAINING VOLUMES OF HISTORICALLY DEPOSITED WASTE TO BE TREATED

Q1. During 2007 all the historically deposited waste was removed from Area 6 (completed in March 2007), Area 4 (completed in August 2007), and Area 1 (completed in December 2007). From January 2008 onwards, the project entered the closure and restoration phase. All waste processing plant was removed from the site.