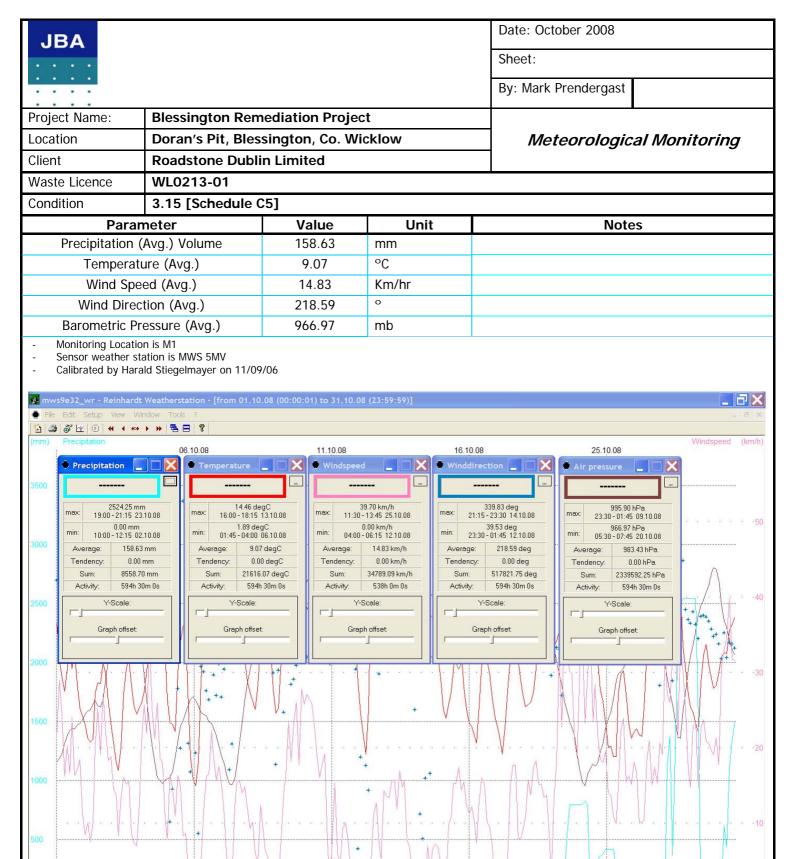

## Annual Environmental Report: 2008

Noise Monitoring By: Colin Doyle

|                  |                                       |               |               |          |        | (RDL)            | .tomig by: o | J 2 J  |  |  |
|------------------|---------------------------------------|---------------|---------------|----------|--------|------------------|--------------|--------|--|--|
| Project<br>Name: | Blessing                              | ton Remedia   | ation Project |          |        |                  |              |        |  |  |
| Location:        | Doran's Pit, Blessington, Co. Wicklow |               |               |          |        | Noise Meniterina |              |        |  |  |
| Client:          | Roadsto                               | ne Dublin Liı | mited         |          |        | Noise Monitoring |              |        |  |  |
| Waste            | WL0213-                               | 01            |               |          |        |                  |              |        |  |  |
| Licence:         |                                       |               |               |          |        |                  |              |        |  |  |
|                  | MONITORING LOCATION                   |               |               |          |        |                  |              |        |  |  |
|                  | ı                                     | <b>V1</b>     | N             | 2        | N      | 3                | N4           |        |  |  |
|                  | 30min                                 | 15min         | 30min         | 15min    | 30min  | 15min            | 30min        | 15min  |  |  |
|                  | L(A)eq                                | L(A)eq        | L(A)eq        | L(A)eq   | L(A)eq | L(A)eq           | L(A)eq       | L(A)eq |  |  |
| 07-May- 08       | 53.5                                  | 57.4          | 41.1          | 43.7     | 56     | 58.9             | 54.6         | 55.7   |  |  |
| 13-Aug- 08       | 46.6                                  | 48.4          | 52            | 46.5     | 46.1   | 44.9             | 54.1         | 55     |  |  |
| Refer to Figure  | 1 Appendi                             | x R for Noise | Monitoring L  | ocations |        |                  |              |        |  |  |

## Appendix B2. 2008 Dust Deposition Monitoring Results: Summary

| SLR                                                    | Annual Environmental Report 2008 |                    |           |                 |  |  |  |  |  |
|--------------------------------------------------------|----------------------------------|--------------------|-----------|-----------------|--|--|--|--|--|
| CONSULTING IRELAND  Dust Monitoring By: Colin Doyle (R |                                  |                    |           |                 |  |  |  |  |  |
| Project Name:                                          | Blessington Re                   | mediation          |           |                 |  |  |  |  |  |
| Location:                                              | •                                |                    |           | Dust Monitoring |  |  |  |  |  |
| Client:                                                | Roadstone Dub                    | lin Limited        |           |                 |  |  |  |  |  |
| Waste Licence:                                         | WL0213-01                        |                    |           |                 |  |  |  |  |  |
|                                                        | MONITORING LOCATION              |                    |           |                 |  |  |  |  |  |
|                                                        | D1                               | D2                 | D3        | D4              |  |  |  |  |  |
| 2008                                                   | (mg/m²/d)                        | (mg/m²/d)          | (mg/m²/d) | (mg/m²/d)       |  |  |  |  |  |
| March                                                  | 176                              | N/A                | 63        | 139             |  |  |  |  |  |
| May                                                    | 263                              | N/A                | 107       | 56              |  |  |  |  |  |
| July                                                   | 74                               | 33                 | N/A 184   |                 |  |  |  |  |  |
| August                                                 | 54                               | N/A                | 92        | 16              |  |  |  |  |  |
| October                                                | 133                              | 73                 | N/A 36    |                 |  |  |  |  |  |
| Refer to Figure 1 Appe                                 | ndix R for Dust Mo               | nitoring Locations |           |                 |  |  |  |  |  |