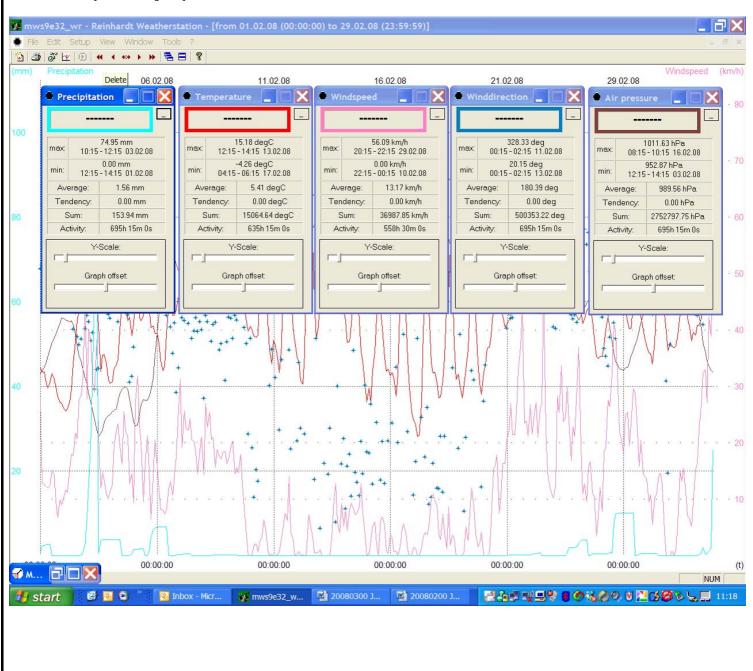

## Annual Environmental Report: 2008

Noise Monitoring By: Colin Doyle

|                  |                                       |               |               |          |        | (RDL)            | .tomig by: o | J 2 J  |  |  |
|------------------|---------------------------------------|---------------|---------------|----------|--------|------------------|--------------|--------|--|--|
| Project<br>Name: | Blessing                              | ton Remedia   | ation Project |          |        |                  |              |        |  |  |
| Location:        | Doran's Pit, Blessington, Co. Wicklow |               |               |          |        | Noise Meniterina |              |        |  |  |
| Client:          | Roadsto                               | ne Dublin Liı | mited         |          |        | Noise Monitoring |              |        |  |  |
| Waste            | WL0213-                               | 01            |               |          |        |                  |              |        |  |  |
| Licence:         |                                       |               |               |          |        |                  |              |        |  |  |
|                  | MONITORING LOCATION                   |               |               |          |        |                  |              |        |  |  |
|                  | ı                                     | <b>V1</b>     | N             | 2        | N      | 3                | N4           |        |  |  |
|                  | 30min                                 | 15min         | 30min         | 15min    | 30min  | 15min            | 30min        | 15min  |  |  |
|                  | L(A)eq                                | L(A)eq        | L(A)eq        | L(A)eq   | L(A)eq | L(A)eq           | L(A)eq       | L(A)eq |  |  |
| 07-May- 08       | 53.5                                  | 57.4          | 41.1          | 43.7     | 56     | 58.9             | 54.6         | 55.7   |  |  |
| 13-Aug- 08       | 46.6                                  | 48.4          | 52            | 46.5     | 46.1   | 44.9             | 54.1         | 55     |  |  |
| Refer to Figure  | 1 Appendi                             | x R for Noise | Monitoring L  | ocations |        |                  |              |        |  |  |

## Appendix B2. 2008 Dust Deposition Monitoring Results: Summary

| SLR                                                    | Annual Environmental Report 2008 |                    |           |                 |  |  |  |  |  |
|--------------------------------------------------------|----------------------------------|--------------------|-----------|-----------------|--|--|--|--|--|
| CONSULTING IRELAND  Dust Monitoring By: Colin Doyle (R |                                  |                    |           |                 |  |  |  |  |  |
| Project Name:                                          | Blessington Re                   | mediation          |           |                 |  |  |  |  |  |
| Location:                                              | •                                |                    |           | Dust Monitoring |  |  |  |  |  |
| Client:                                                | Roadstone Dub                    | lin Limited        |           |                 |  |  |  |  |  |
| Waste Licence:                                         | WL0213-01                        |                    |           |                 |  |  |  |  |  |
|                                                        | MONITORING LOCATION              |                    |           |                 |  |  |  |  |  |
|                                                        | D1                               | D2                 | D3        | D4              |  |  |  |  |  |
| 2008                                                   | (mg/m²/d)                        | (mg/m²/d)          | (mg/m²/d) | (mg/m²/d)       |  |  |  |  |  |
| March                                                  | 176                              | N/A                | 63        | 139             |  |  |  |  |  |
| May                                                    | 263                              | N/A                | 107       | 56              |  |  |  |  |  |
| July                                                   | 74                               | 33                 | N/A 184   |                 |  |  |  |  |  |
| August                                                 | 54                               | N/A                | 92        | 16              |  |  |  |  |  |
| October                                                | 133                              | 73                 | N/A 36    |                 |  |  |  |  |  |
| Refer to Figure 1 Appe                                 | ndix R for Dust Mo               | nitoring Locations |           |                 |  |  |  |  |  |