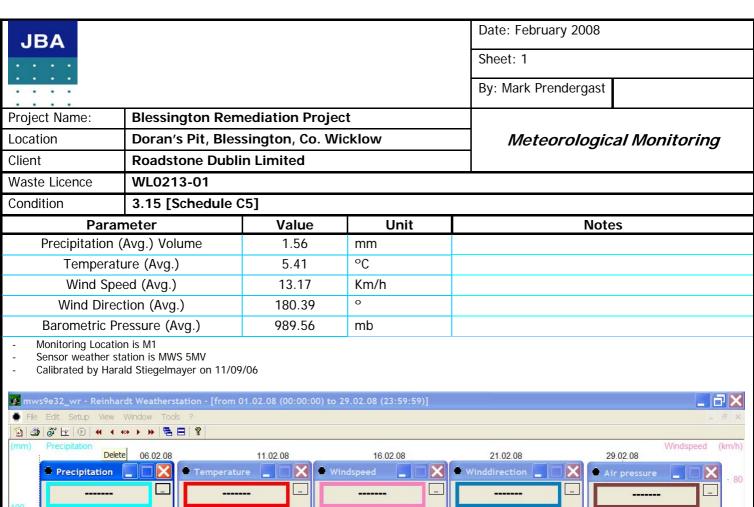

## Annual Environmental Report: 2008

Noise Monitoring By: Colin Doyle

|                  |                                       |               |               |          |        | (RDL)            | .tomig by: o | J 2 J  |  |  |
|------------------|---------------------------------------|---------------|---------------|----------|--------|------------------|--------------|--------|--|--|
| Project<br>Name: | Blessing                              | ton Remedia   | ation Project |          |        |                  |              |        |  |  |
| Location:        | Doran's Pit, Blessington, Co. Wicklow |               |               |          |        | Noise Meniterina |              |        |  |  |
| Client:          | Roadsto                               | ne Dublin Liı | mited         |          |        | Noise Monitoring |              |        |  |  |
| Waste            | WL0213-                               | 01            |               |          |        |                  |              |        |  |  |
| Licence:         |                                       |               |               |          |        |                  |              |        |  |  |
|                  | MONITORING LOCATION                   |               |               |          |        |                  |              |        |  |  |
|                  | ı                                     | <b>V1</b>     | N             | 2        | N      | 3                | N4           |        |  |  |
|                  | 30min                                 | 15min         | 30min         | 15min    | 30min  | 15min            | 30min        | 15min  |  |  |
|                  | L(A)eq                                | L(A)eq        | L(A)eq        | L(A)eq   | L(A)eq | L(A)eq           | L(A)eq       | L(A)eq |  |  |
| 07-May- 08       | 53.5                                  | 57.4          | 41.1          | 43.7     | 56     | 58.9             | 54.6         | 55.7   |  |  |
| 13-Aug- 08       | 46.6                                  | 48.4          | 52            | 46.5     | 46.1   | 44.9             | 54.1         | 55     |  |  |
| Refer to Figure  | 1 Appendi                             | x R for Noise | Monitoring L  | ocations |        |                  |              |        |  |  |

## Appendix B2. 2008 Dust Deposition Monitoring Results: Summary

| SLR                                                    | Annual Environmental Report 2008 |                    |           |                 |  |  |  |  |  |
|--------------------------------------------------------|----------------------------------|--------------------|-----------|-----------------|--|--|--|--|--|
| CONSULTING IRELAND  Dust Monitoring By: Colin Doyle (R |                                  |                    |           |                 |  |  |  |  |  |
| Project Name:                                          | Blessington Re                   | mediation          |           |                 |  |  |  |  |  |
| Location:                                              | •                                |                    |           | Dust Monitoring |  |  |  |  |  |
| Client:                                                | Roadstone Dub                    | lin Limited        |           |                 |  |  |  |  |  |
| Waste Licence:                                         | WL0213-01                        |                    |           |                 |  |  |  |  |  |
|                                                        | MONITORING LOCATION              |                    |           |                 |  |  |  |  |  |
|                                                        | D1                               | D2                 | D3        | D4              |  |  |  |  |  |
| 2008                                                   | (mg/m²/d)                        | (mg/m²/d)          | (mg/m²/d) | (mg/m²/d)       |  |  |  |  |  |
| March                                                  | 176                              | N/A                | 63        | 139             |  |  |  |  |  |
| May                                                    | 263                              | N/A                | 107       | 56              |  |  |  |  |  |
| July                                                   | 74                               | 33                 | N/A 184   |                 |  |  |  |  |  |
| August                                                 | 54                               | N/A                | 92        | 16              |  |  |  |  |  |
| October                                                | 133                              | 73                 | N/A 36    |                 |  |  |  |  |  |
| Refer to Figure 1 Appe                                 | ndix R for Dust Mo               | nitoring Locations |           |                 |  |  |  |  |  |