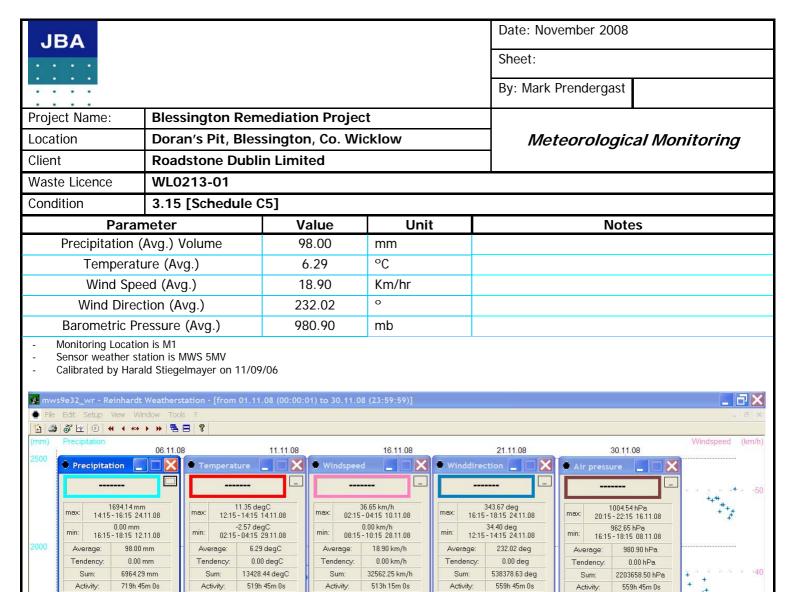

## Annual Environmental Report: 2008

Noise Monitoring By: Colin Doyle

|                  |                                       |               |               |          |        | (RDL)            | .tomig by: o | J 2 J  |  |  |
|------------------|---------------------------------------|---------------|---------------|----------|--------|------------------|--------------|--------|--|--|
| Project<br>Name: | Blessing                              | ton Remedia   | ation Project |          |        |                  |              |        |  |  |
| Location:        | Doran's Pit, Blessington, Co. Wicklow |               |               |          |        | Noise Meniterina |              |        |  |  |
| Client:          | Roadsto                               | ne Dublin Liı | mited         |          |        | Noise Monitoring |              |        |  |  |
| Waste            | WL0213-                               | 01            |               |          |        |                  |              |        |  |  |
| Licence:         |                                       |               |               |          |        |                  |              |        |  |  |
|                  | MONITORING LOCATION                   |               |               |          |        |                  |              |        |  |  |
|                  | ı                                     | <b>V1</b>     | N             | 2        | N      | 3                | N4           |        |  |  |
|                  | 30min                                 | 15min         | 30min         | 15min    | 30min  | 15min            | 30min        | 15min  |  |  |
|                  | L(A)eq                                | L(A)eq        | L(A)eq        | L(A)eq   | L(A)eq | L(A)eq           | L(A)eq       | L(A)eq |  |  |
| 07-May- 08       | 53.5                                  | 57.4          | 41.1          | 43.7     | 56     | 58.9             | 54.6         | 55.7   |  |  |
| 13-Aug- 08       | 46.6                                  | 48.4          | 52            | 46.5     | 46.1   | 44.9             | 54.1         | 55     |  |  |
| Refer to Figure  | 1 Appendi                             | x R for Noise | Monitoring L  | ocations |        |                  |              |        |  |  |

## Appendix B2. 2008 Dust Deposition Monitoring Results: Summary

| SLR                                                    | Annual Environmental Report 2008 |                    |           |                 |  |  |  |  |  |
|--------------------------------------------------------|----------------------------------|--------------------|-----------|-----------------|--|--|--|--|--|
| CONSULTING IRELAND  Dust Monitoring By: Colin Doyle (R |                                  |                    |           |                 |  |  |  |  |  |
| Project Name:                                          | Blessington Re                   | mediation          |           |                 |  |  |  |  |  |
| Location:                                              | •                                |                    |           | Dust Monitoring |  |  |  |  |  |
| Client:                                                | Roadstone Dub                    | lin Limited        |           |                 |  |  |  |  |  |
| Waste Licence:                                         | WL0213-01                        |                    |           |                 |  |  |  |  |  |
|                                                        | MONITORING LOCATION              |                    |           |                 |  |  |  |  |  |
|                                                        | D1                               | D2                 | D3        | D4              |  |  |  |  |  |
| 2008                                                   | (mg/m²/d)                        | (mg/m²/d)          | (mg/m²/d) | (mg/m²/d)       |  |  |  |  |  |
| March                                                  | 176                              | N/A                | 63        | 139             |  |  |  |  |  |
| May                                                    | 263                              | N/A                | 107       | 56              |  |  |  |  |  |
| July                                                   | 74                               | 33                 | N/A 184   |                 |  |  |  |  |  |
| August                                                 | 54                               | N/A                | 92        | 16              |  |  |  |  |  |
| October                                                | 133                              | 73                 | N/A 36    |                 |  |  |  |  |  |
| Refer to Figure 1 Appe                                 | ndix R for Dust Mo               | nitoring Locations |           |                 |  |  |  |  |  |