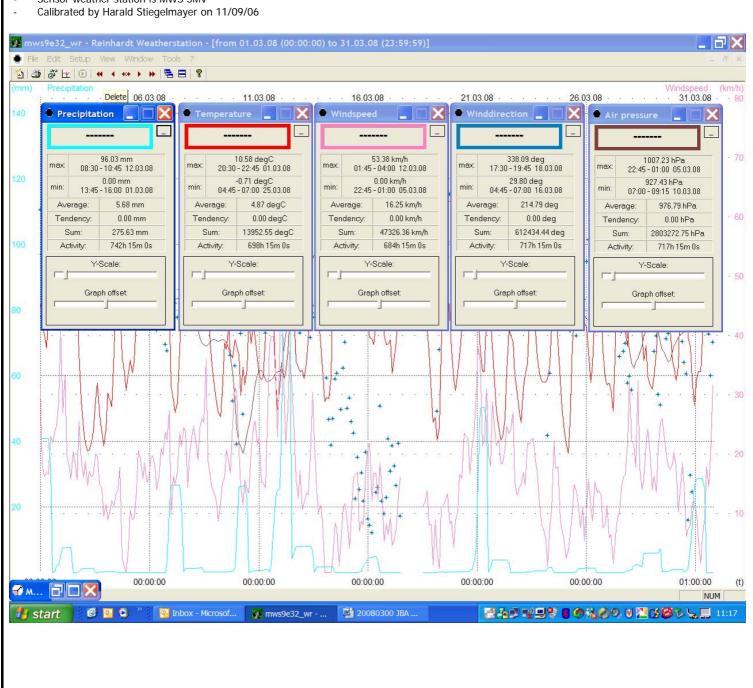

## Annual Environmental Report: 2008

Noise Monitoring By: Colin Doyle

|                  |                                       |               |               |          |        | (RDL)            | .tomig by: o | J 2 J  |  |  |
|------------------|---------------------------------------|---------------|---------------|----------|--------|------------------|--------------|--------|--|--|
| Project<br>Name: | Blessing                              | ton Remedia   | ation Project |          |        |                  |              |        |  |  |
| Location:        | Doran's Pit, Blessington, Co. Wicklow |               |               |          |        | Noise Meniterina |              |        |  |  |
| Client:          | Roadsto                               | ne Dublin Liı | mited         |          |        | Noise Monitoring |              |        |  |  |
| Waste            | WL0213-                               | 01            |               |          |        |                  |              |        |  |  |
| Licence:         |                                       |               |               |          |        |                  |              |        |  |  |
|                  | MONITORING LOCATION                   |               |               |          |        |                  |              |        |  |  |
|                  | ı                                     | <b>V1</b>     | N             | 2        | N      | 3                | N4           |        |  |  |
|                  | 30min                                 | 15min         | 30min         | 15min    | 30min  | 15min            | 30min        | 15min  |  |  |
|                  | L(A)eq                                | L(A)eq        | L(A)eq        | L(A)eq   | L(A)eq | L(A)eq           | L(A)eq       | L(A)eq |  |  |
| 07-May- 08       | 53.5                                  | 57.4          | 41.1          | 43.7     | 56     | 58.9             | 54.6         | 55.7   |  |  |
| 13-Aug- 08       | 46.6                                  | 48.4          | 52            | 46.5     | 46.1   | 44.9             | 54.1         | 55     |  |  |
| Refer to Figure  | 1 Appendi                             | x R for Noise | Monitoring L  | ocations |        |                  |              |        |  |  |

## Appendix B2. 2008 Dust Deposition Monitoring Results: Summary

| SLR                                                    | Annual Environmental Report 2008 |                    |           |                 |  |  |  |  |  |
|--------------------------------------------------------|----------------------------------|--------------------|-----------|-----------------|--|--|--|--|--|
| CONSULTING IRELAND  Dust Monitoring By: Colin Doyle (R |                                  |                    |           |                 |  |  |  |  |  |
| Project Name:                                          | Blessington Re                   | mediation          |           |                 |  |  |  |  |  |
| Location:                                              | •                                |                    |           | Dust Monitoring |  |  |  |  |  |
| Client:                                                | Roadstone Dub                    | lin Limited        |           |                 |  |  |  |  |  |
| Waste Licence:                                         | WL0213-01                        |                    |           |                 |  |  |  |  |  |
|                                                        | MONITORING LOCATION              |                    |           |                 |  |  |  |  |  |
|                                                        | D1                               | D2                 | D3        | D4              |  |  |  |  |  |
| 2008                                                   | (mg/m²/d)                        | (mg/m²/d)          | (mg/m²/d) | (mg/m²/d)       |  |  |  |  |  |
| March                                                  | 176                              | N/A                | 63        | 139             |  |  |  |  |  |
| May                                                    | 263                              | N/A                | 107       | 56              |  |  |  |  |  |
| July                                                   | 74                               | 33                 | N/A 184   |                 |  |  |  |  |  |
| August                                                 | 54                               | N/A                | 92        | 16              |  |  |  |  |  |
| October                                                | 133                              | 73                 | N/A 36    |                 |  |  |  |  |  |
| Refer to Figure 1 Appe                                 | ndix R for Dust Mo               | nitoring Locations |           |                 |  |  |  |  |  |