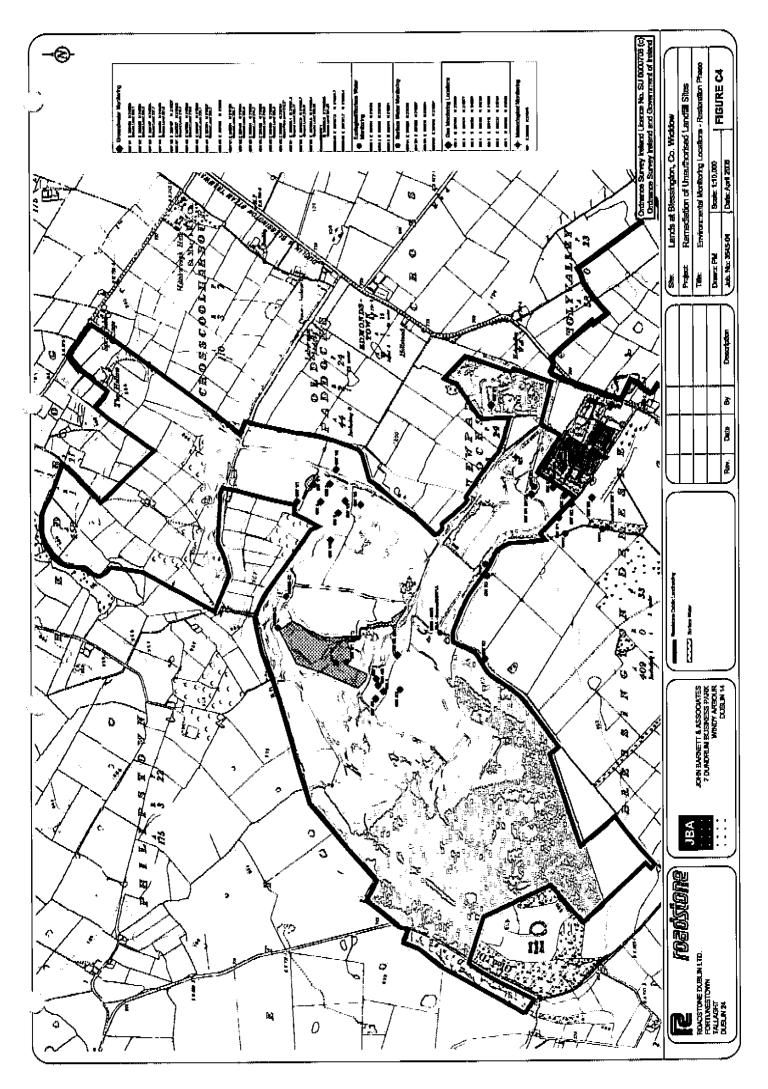

#### INTRODUCTION

This Annual Environmental Report (AER) for the Roadstone Dublin Site at Blessington, contains the data to be reported as set out in Schedule F of the Waste Licence (Ref. W0213-01). This report has been prepared in compliance with Schedule E of the Waste Licence for the year 2008. The 2008 environmental information contained in this AER is summarised in Table 1 below, together with details of the relevant appendices enclosed with the report. The site location is shown in Figure 1.