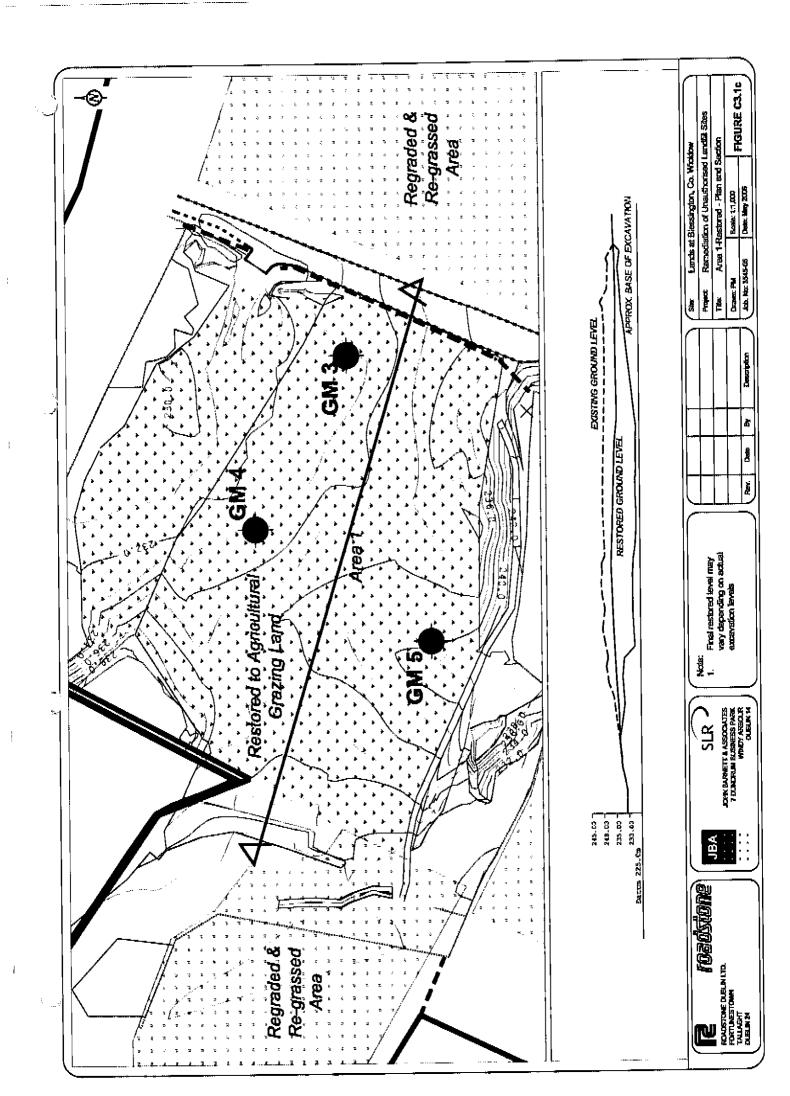

#### Appendix A: Final Statement of the Waste Activities carried out at the Facility

- The remediation of the unauthorised landfills at Doran's Pit, Blessington, Co. A1. Wicklow consisted of three different phases of work
  - 1. Overburden removal of soil overlying the waste bodies
  - 2. Excavation, processing and disposal of waste
  - 3. Restoration of the excavated areas to grassland under a CRAMP proposal (Rev B) October 2008.
- The overburden removal was completed in 2006 and 62,705m<sup>31</sup> of overburden <u>A2</u>. was stripped from Areas 6, 4 and 1.
- The removal and processing of the waste commenced in mid October 2006 and <u>A3.</u> completed in December 2007. The process was divided into separate work programmes.
  - Excavation of DCI waste directly for removal off site i.
  - Excavation of soil contaminated with DCI to the process yard for ii. processing
  - Processing of waste by screening / handpicking to separate
    - inert oversize stone and C&D
    - soil for testing (to meet IWAC criteria)
    - waste into its fractions for disposal off site
- <u>A4.</u> During 2007, 510,064t were excavated from Areas 6, 4 and 1, 117,846t of which left site for disposal/recycling/recovery.
- Restoration of all area's was completed in early 2008 using available overburden A5. stockpiled adjacent to the working area's with approximately 85,448t being placed into the excavations.

## REMAINING VOID TO BE FILLED AND LANDSCAPED, PROJECTED COMPLETION DATE

<u>F1.</u> Excavation and Processing of waste at Roadstone Dublin's site at Blessington, Co Wicklow ceased on the 21<sup>st</sup> of December 2007. From January 2008 onwards, the project entered the closure and restoration phase. All waste processing plant was removed from the site.

In compliance with Section 3.0 of the Closure, Restoration and Aftercare Management Plan (CRAMP) all environmental monitoring is now completed and ceased. It is envisaged that no more monitoring will be carried out in 2009 as closure and restoration phase is now completed. There is no need for further updates and revisions to the existing EMS.

In December 2008 application for surrender the waste licence Ref. No. WL0213-1 was made to EPA.

No more void to be filled and landscaped.