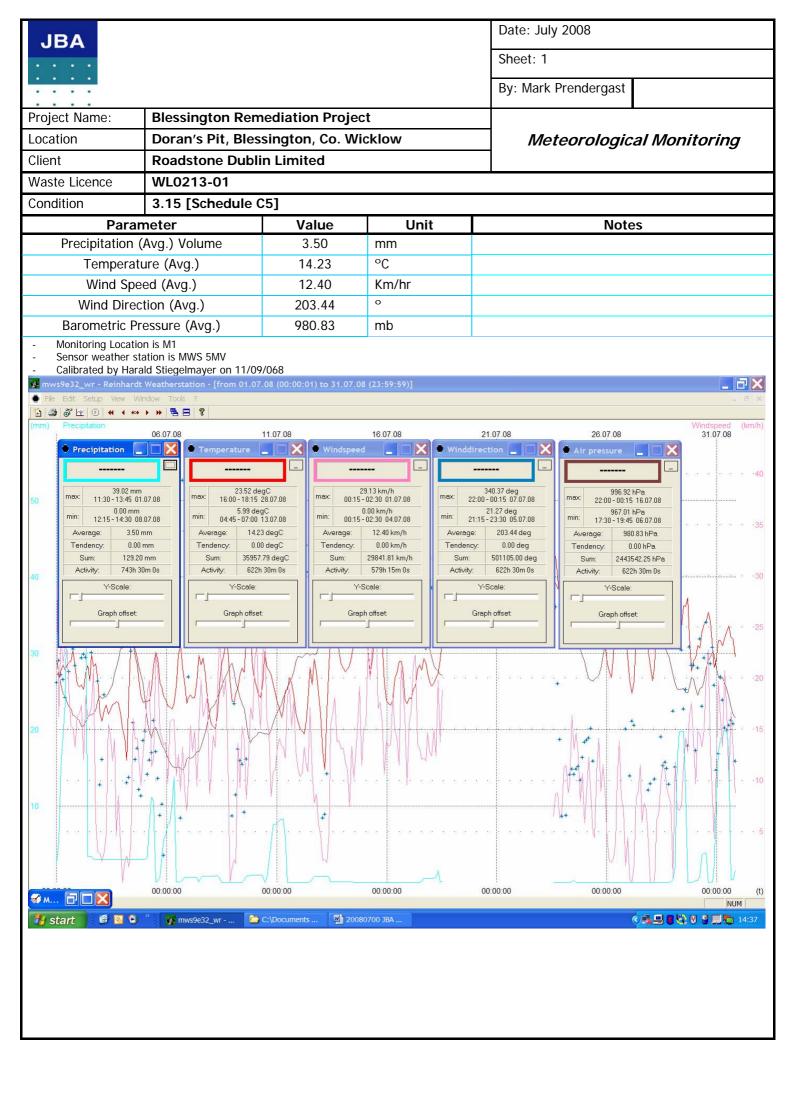

Prendergast

**Blessington Remediation Project** Project Name: Doran's Pit, Blessington, Co. Wicklow Location Client **Roadstone Dublin Limited** 

Meteorological Monitoring

Waste Licence WL0213-01

Condition 3.15 [Schedule C5]

| Parameter                   | Value  | Unit  | Notes         |
|-----------------------------|--------|-------|---------------|
| Precipitation (Avg.) Volume | 1.2    | mm    | Casement Data |
| Temperature (Avg.)          | 12.7   | °C    | Casement Data |
| Wind Speed (Avg.)           | 8.1    | Knots | Casement Data |
| Wind Direction (Avg.)       | 95.8   | o     | Casement Data |
| Barometric Pressure (Avg.)  | 1015.4 | hPa   | Casement Data |

- Monitoring Location is M1
- Sensor weather station is MWS 5MV Calibrated by Harald Stiegelmayer on 11/09/068













00:00:00

mws9e32\_wr - ...

→ M... 🗗 🗆 🔀

**6 2 0** 

00:00:00

C:\Documents ... ₩ 8 Microsoft Of... ▼

00:00:00

00:00:00

(t)



Y-Scale:

Graph offset:

00:00:00

Y-Scale:

Graph offset

00:00:00

Y-Scale

Graph offset

00:00:00

(t)

《**□ □ □ □** 15:49

Y-Scale:

Graph offset

00:00:00

mws9e32\_wr - ...

 Зм...
 □
 □

 3 start
 6

**6** 5 **2** 

Y-Scale

Graph offset

00:00:00

31 Microsoft ...

| JBA<br>::::                |                                       |       |       | Date: December 2008  Sheet:  By: Mark Prendergast |  |
|----------------------------|---------------------------------------|-------|-------|---------------------------------------------------|--|
| Project Name:              | Blessington Remediation Project       |       |       | •