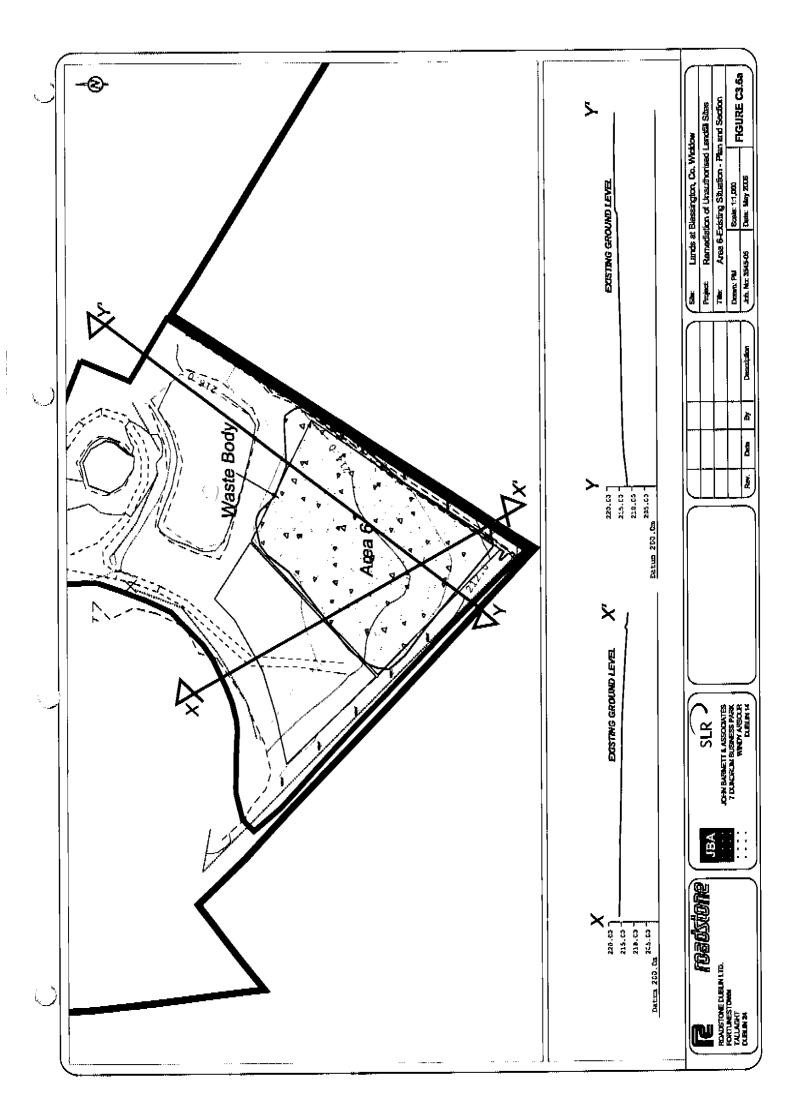

## REMAINING VOLUMES OF HISTORICALLY DEPOSITED WASTE TO BE TREATED

Q1. During 2007 all the historically deposited waste was removed from Area 6 (completed in March 2007), Area 4 (completed in August 2007), and Area 1 (completed in December 2007). From January 2008 onwards, the project entered the closure and restoration phase. All waste processing plant was removed from the site.