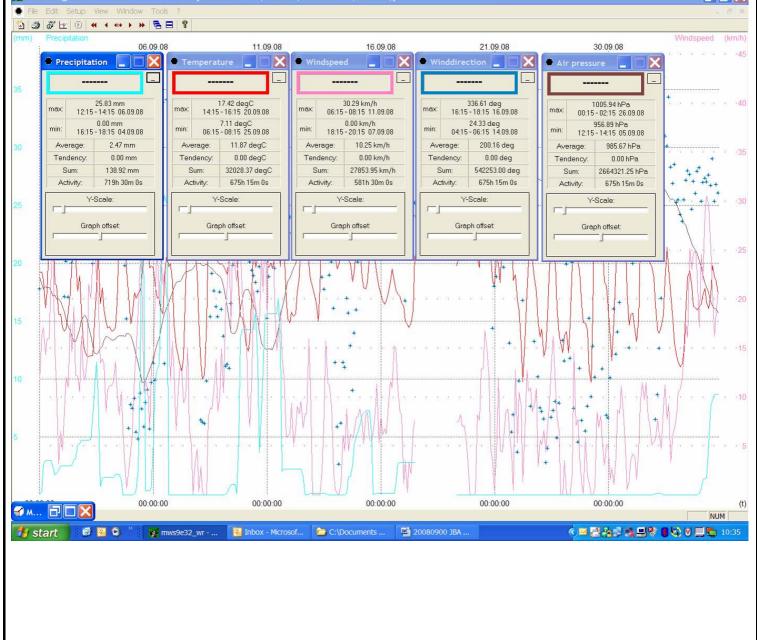

## Annual Environmental Report: 2008

Noise Monitoring By: Colin Doyle

|                  |                                       |               |               |          |        | (RDL)            | .tomig by: o | J 2 J  |  |  |
|------------------|---------------------------------------|---------------|---------------|----------|--------|------------------|--------------|--------|--|--|
| Project<br>Name: | Blessing                              | ton Remedia   | ation Project |          |        |                  |              |        |  |  |
| Location:        | Doran's Pit, Blessington, Co. Wicklow |               |               |          |        | Noise Meniterina |              |        |  |  |
| Client:          | Roadsto                               | ne Dublin Liı | mited         |          |        | Noise Monitoring |              |        |  |  |
| Waste            | WL0213-                               | 01            |               |          |        |                  |              |        |  |  |
| Licence:         |                                       |               |               |          |        |                  |              |        |  |  |
|                  | MONITORING LOCATION                   |               |               |          |        |                  |              |        |  |  |
|                  | ı                                     | <b>V1</b>     | N             | 2        | N      | 3                | N4           |        |  |  |
|                  | 30min                                 | 15min         | 30min         | 15min    | 30min  | 15min            | 30min        | 15min  |  |  |
|                  | L(A)eq                                | L(A)eq        | L(A)eq        | L(A)eq   | L(A)eq | L(A)eq           | L(A)eq       | L(A)eq |  |  |
| 07-May- 08       | 53.5                                  | 57.4          | 41.1          | 43.7     | 56     | 58.9             | 54.6         | 55.7   |  |  |
| 13-Aug- 08       | 46.6                                  | 48.4          | 52            | 46.5     | 46.1   | 44.9             | 54.1         | 55     |  |  |
| Refer to Figure  | 1 Appendi                             | x R for Noise | Monitoring L  | ocations |        |                  |              |        |  |  |

## Appendix B2. 2008 Dust Deposition Monitoring Results: Summary

| SLR                                                    | Annual Environmental Report 2008 |                    |           |                 |  |  |  |  |  |
|--------------------------------------------------------|----------------------------------|--------------------|-----------|-----------------|--|--|--|--|--|
| CONSULTING IRELAND  Dust Monitoring By: Colin Doyle (R |                                  |                    |           |                 |  |  |  |  |  |
| Project Name:                                          | Blessington Re                   | mediation          |           |                 |  |  |  |  |  |
| Location:                                              | •                                |                    |           | Dust Monitoring |  |  |  |  |  |
| Client:                                                | Roadstone Dub                    | lin Limited        |           |                 |  |  |  |  |  |
| Waste Licence:                                         | WL0213-01                        |                    |           |                 |  |  |  |  |  |
|                                                        | MONITORING LOCATION              |                    |           |                 |  |  |  |  |  |
|                                                        | D1                               | D2                 | D3        | D4              |  |  |  |  |  |
| 2008                                                   | (mg/m²/d)                        | (mg/m²/d)          | (mg/m²/d) | (mg/m²/d)       |  |  |  |  |  |
| March                                                  | 176                              | N/A                | 63        | 139             |  |  |  |  |  |
| May                                                    | 263                              | N/A                | 107       | 56              |  |  |  |  |  |
| July                                                   | 74                               | 33                 | N/A 184   |                 |  |  |  |  |  |
| August                                                 | 54                               | N/A                | 92        | 16              |  |  |  |  |  |
| October                                                | 133                              | 73                 | N/A 36    |                 |  |  |  |  |  |
| Refer to Figure 1 Appe                                 | ndix R for Dust Mo               | nitoring Locations |           |                 |  |  |  |  |  |