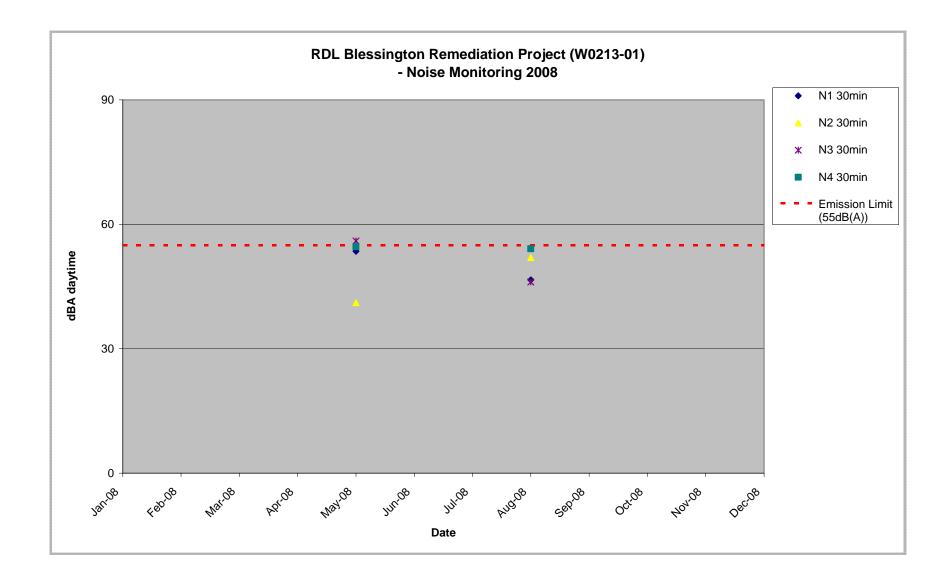

## Annual Environmental Report: 2008

Noise Monitoring By: Colin Doyle

|                  |                                       |               |               |          |        | (RDL)            | .tomig by: o | J 2 J  |  |  |
|------------------|---------------------------------------|---------------|---------------|----------|--------|------------------|--------------|--------|--|--|
| Project<br>Name: | Blessing                              | ton Remedia   | ation Project |          |        |                  |              |        |  |  |
| Location:        | Doran's Pit, Blessington, Co. Wicklow |               |               |          |        | Noise Meniterina |              |        |  |  |
| Client:          | Roadsto                               | ne Dublin Liı | mited         |          |        | Noise Monitoring |              |        |  |  |
| Waste            | WL0213-                               | 01            |               |          |        |                  |              |        |  |  |
| Licence:         |                                       |               |               |          |        |                  |              |        |  |  |
|                  | MONITORING LOCATION                   |               |               |          |        |                  |              |        |  |  |
|                  | ı                                     | <b>V1</b>     | N             | 2        | N      | 3                | N4           |        |  |  |
|                  | 30min                                 | 15min         | 30min         | 15min    | 30min  | 15min            | 30min        | 15min  |  |  |
|                  | L(A)eq                                | L(A)eq        | L(A)eq        | L(A)eq   | L(A)eq | L(A)eq           | L(A)eq       | L(A)eq |  |  |
| 07-May- 08       | 53.5                                  | 57.4          | 41.1          | 43.7     | 56     | 58.9             | 54.6         | 55.7   |  |  |
| 13-Aug- 08       | 46.6                                  | 48.4          | 52            | 46.5     | 46.1   | 44.9             | 54.1         | 55     |  |  |
| Refer to Figure  | 1 Appendi                             | x R for Noise | Monitoring L  | ocations |        |                  |              |        |  |  |