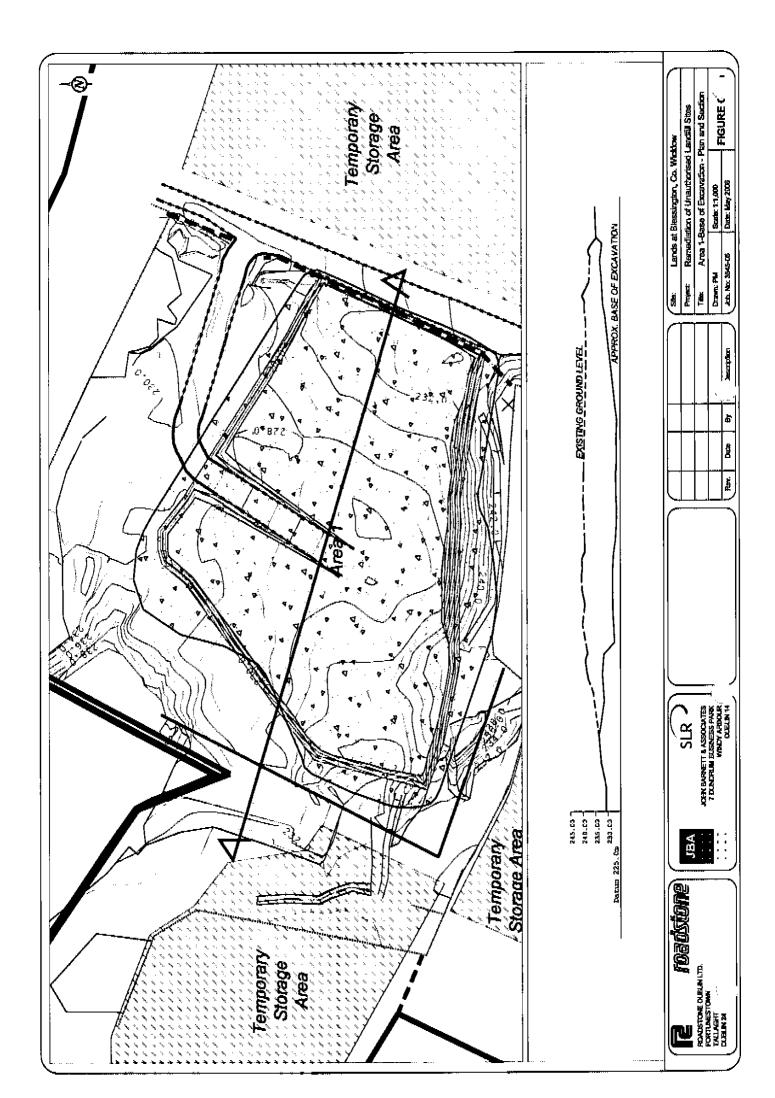

#### Appendix A: Final Statement of the Waste Activities carried out at the Facility

- The remediation of the unauthorised landfills at Doran's Pit, Blessington, Co. A1. Wicklow consisted of three different phases of work
  - 1. Overburden removal of soil overlying the waste bodies
  - 2. Excavation, processing and disposal of waste
  - 3. Restoration of the excavated areas to grassland under a CRAMP proposal (Rev B) October 2008.
- The overburden removal was completed in 2006 and 62,705m<sup>31</sup> of overburden <u>A2</u>. was stripped from Areas 6, 4 and 1.
- The removal and processing of the waste commenced in mid October 2006 and <u>A3.</u> completed in December 2007. The process was divided into separate work programmes.
  - Excavation of DCI waste directly for removal off site i.
  - Excavation of soil contaminated with DCI to the process yard for ii. processing
  - Processing of waste by screening / handpicking to separate
    - inert oversize stone and C&D
    - soil for testing (to meet IWAC criteria)
    - waste into its fractions for disposal off site
- <u>A4.</u> During 2007, 510,064t were excavated from Areas 6, 4 and 1, 117,846t of which left site for disposal/recycling/recovery.
- Restoration of all area's was completed in early 2008 using available overburden A5. stockpiled adjacent to the working area's with approximately 85,448t being placed into the excavations.

## REMAINING VOLUMES OF HISTORICALLY DEPOSITED WASTE TO BE TREATED

Q1. During 2007 all the historically deposited waste was removed from Area 6 (completed in March 2007), Area 4 (completed in August 2007), and Area 1 (completed in December 2007). From January 2008 onwards, the project entered the closure and restoration phase. All waste processing plant was removed from the site.