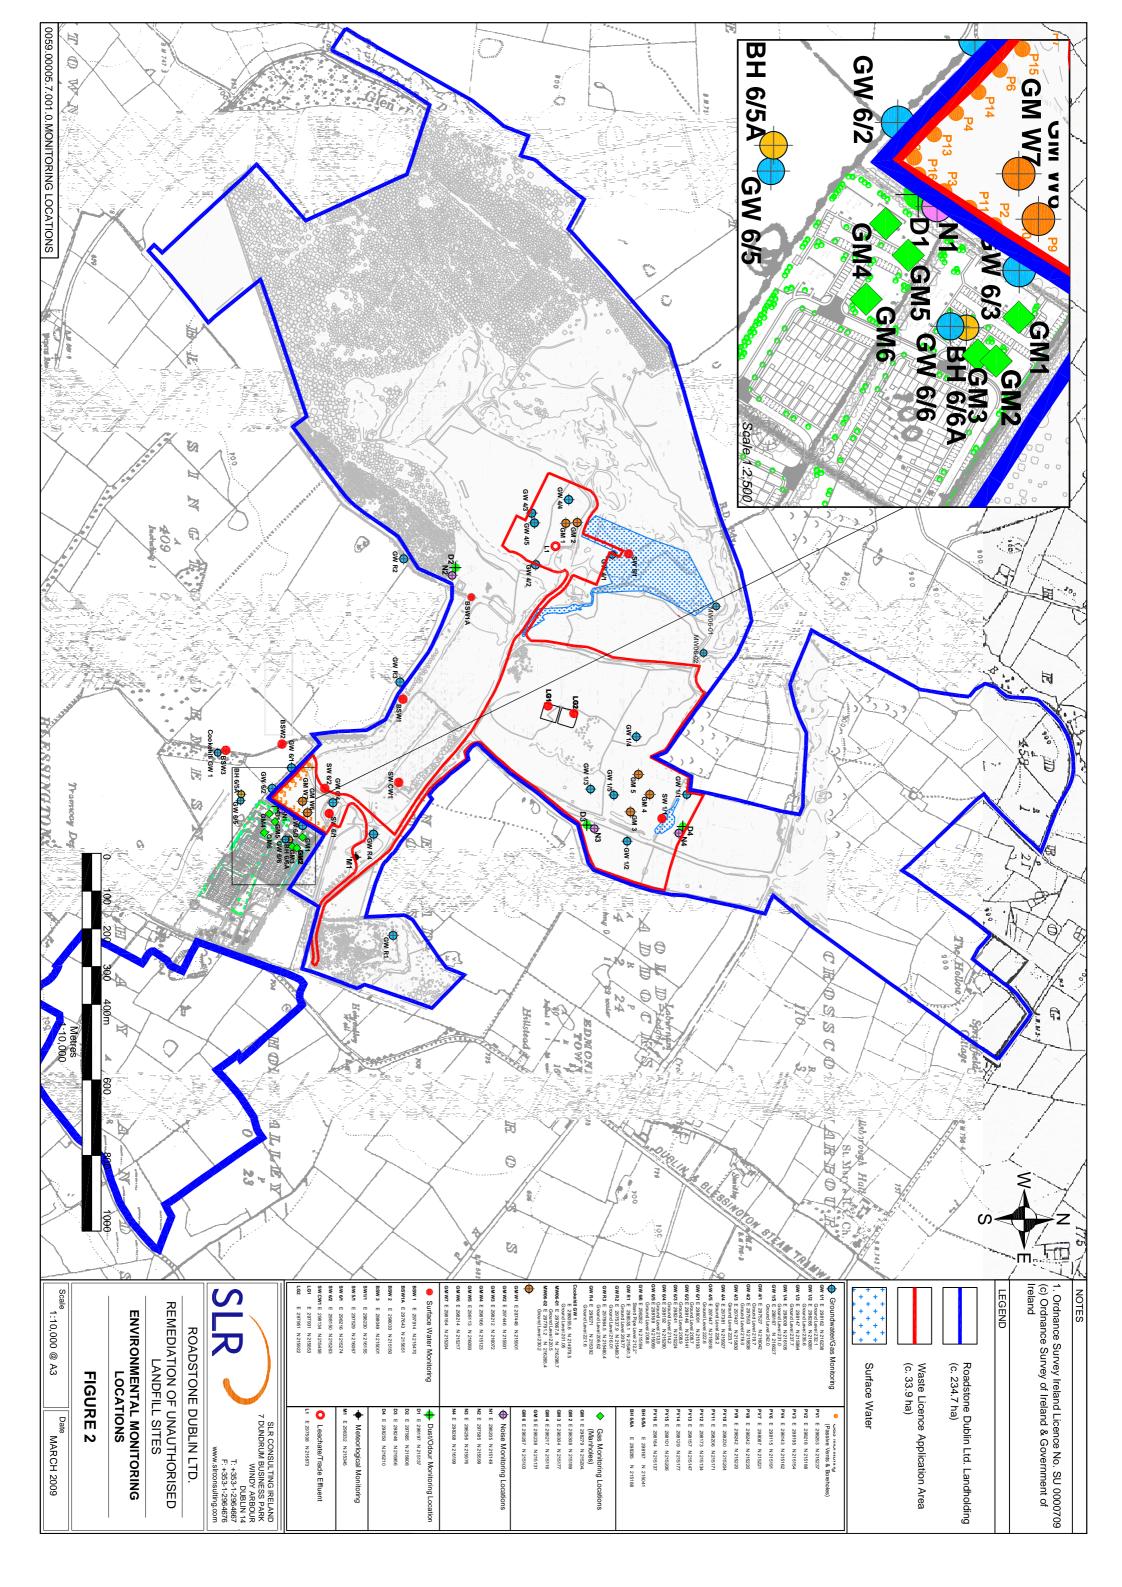

#### INTRODUCTION

This Annual Environmental Report (AER) for the Roadstone Dublin Site at Blessington, contains the data to be reported as set out in Schedule F of the Waste Licence (Ref. W0213-01). This report has been prepared in compliance with Schedule E of the Waste Licence for the year 2008. The 2008 environmental information contained in this AER is summarised in Table 1 below, together with details of the relevant appendices enclosed with the report. The site location is shown in Figure 1.

In compliance with Section 3.0 of the Closure, Restoration and Aftercare Management Plan (CRAMP) all environmental monitoring is now completed and ceased. It is envisaged that no more monitoring will be carried out in 2009 as closure and restoration phase is now completed. There is no need for further updates and revisions to the existing EMS.