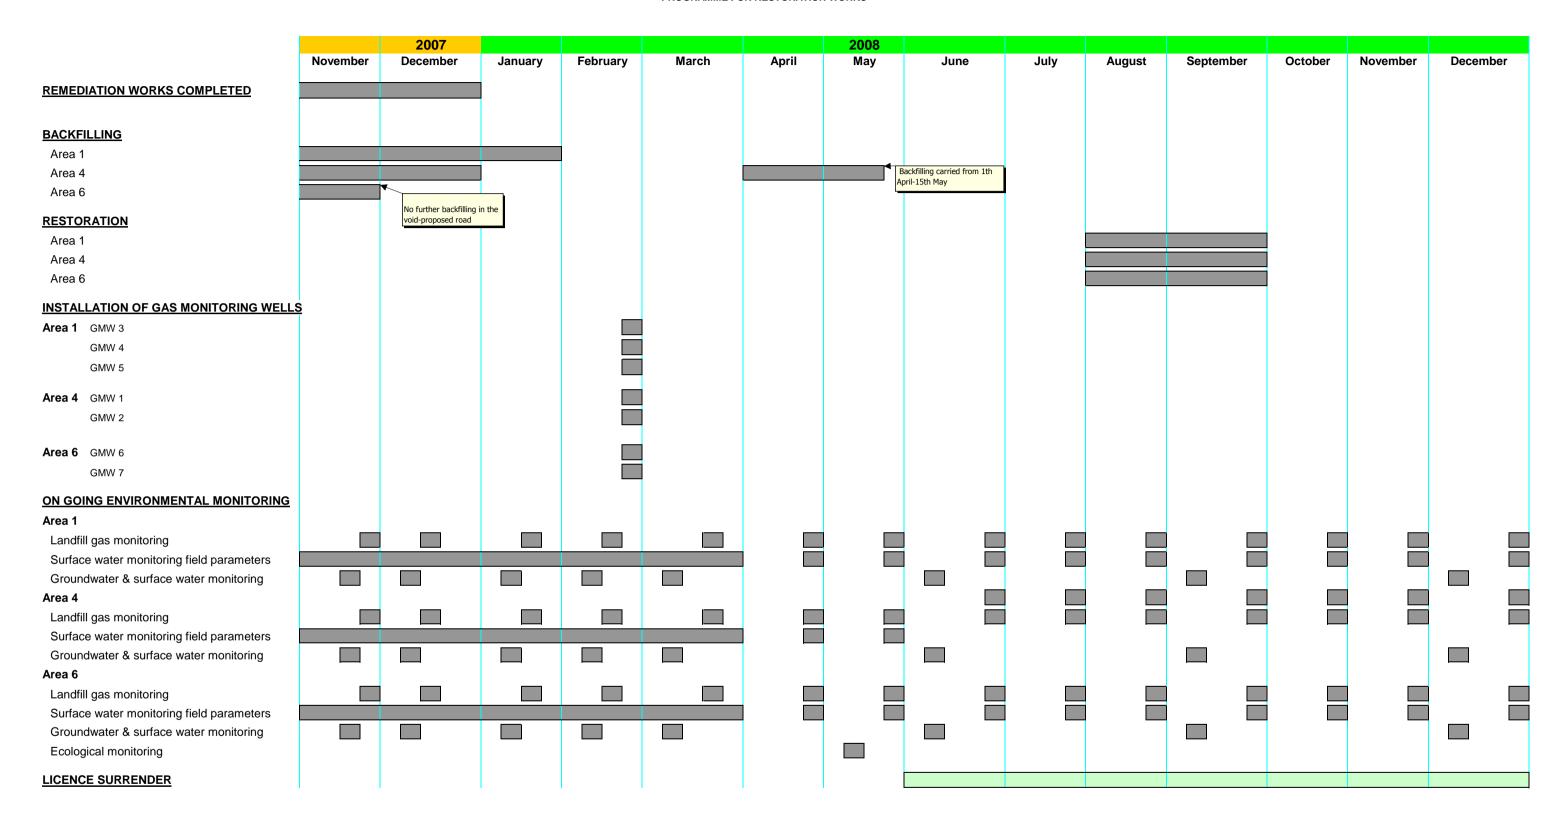

4

Excavation and processing of waste at Roadstone Dublin's site at Blessington ceased on the 21<sup>st</sup> of December 2007. From January 2008 onwards, the project entered the closure and restoration phase. In December 2008 application for surrender of the waste licence Ref. No. WL0213-1 was made to EPA.

In compliance with Section 3.0 of the Closure, Restoration and Aftercare Management Plan (CRAMP) all environmental monitoring is now completed and ceased. It is envisaged that no more monitoring will be carried out in 2009 as closure and restoration phase is now completed. There is no need for further updates and revisions to the existing EMS.

In December 2008 application for surrender the waste licence Ref. No. WL0213-1 was made to EPA.

No more void to be filled and landscaped.