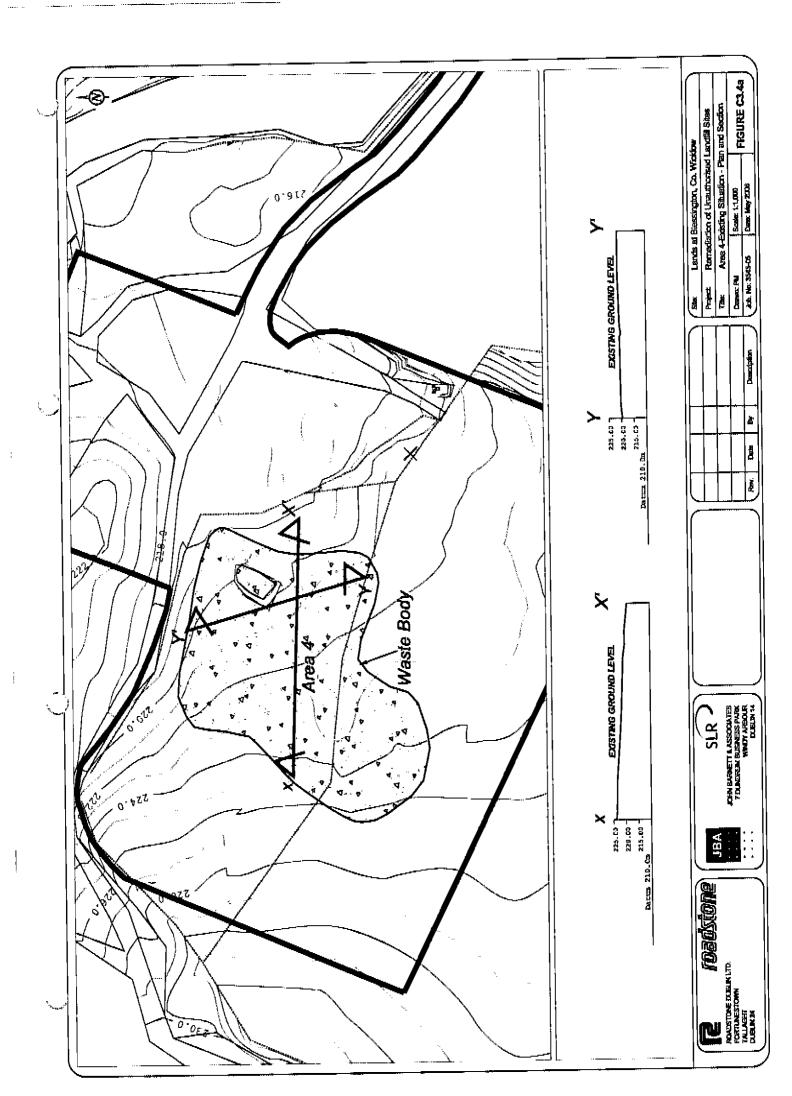

#### Appendix A: Final Statement of the Waste Activities carried out at the Facility

- The remediation of the unauthorised landfills at Doran's Pit, Blessington, Co. A1. Wicklow consisted of three different phases of work
  - 1. Overburden removal of soil overlying the waste bodies
  - 2. Excavation, processing and disposal of waste
  - 3. Restoration of the excavated areas to grassland under a CRAMP proposal (Rev B) October 2008.
- The overburden removal was completed in 2006 and 62,705m<sup>31</sup> of overburden <u>A2</u>. was stripped from Areas 6, 4 and 1.
- The removal and processing of the waste commenced in mid October 2006 and <u>A3.</u> completed in December 2007. The process was divided into separate work programmes.
  - Excavation of DCI waste directly for removal off site i.
  - Excavation of soil contaminated with DCI to the process yard for ii. processing
  - Processing of waste by screening / handpicking to separate
    - inert oversize stone and C&D
    - soil for testing (to meet IWAC criteria)
    - waste into its fractions for disposal off site
- <u>A4.</u> During 2007, 510,064t were excavated from Areas 6, 4 and 1, 117,846t of which left site for disposal/recycling/recovery.
- Restoration of all area's was completed in early 2008 using available overburden A5. stockpiled adjacent to the working area's with approximately 85,448t being placed into the excavations.

## REMAINING VOLUMES OF HISTORICALLY DEPOSITED WASTE TO BE TREATED

Q1. During 2007 all the historically deposited waste was removed from Area 6 (completed in March 2007), Area 4 (completed in August 2007), and Area 1 (completed in December 2007). From January 2008 onwards, the project entered the closure and restoration phase. All waste processing plant was removed from the site.