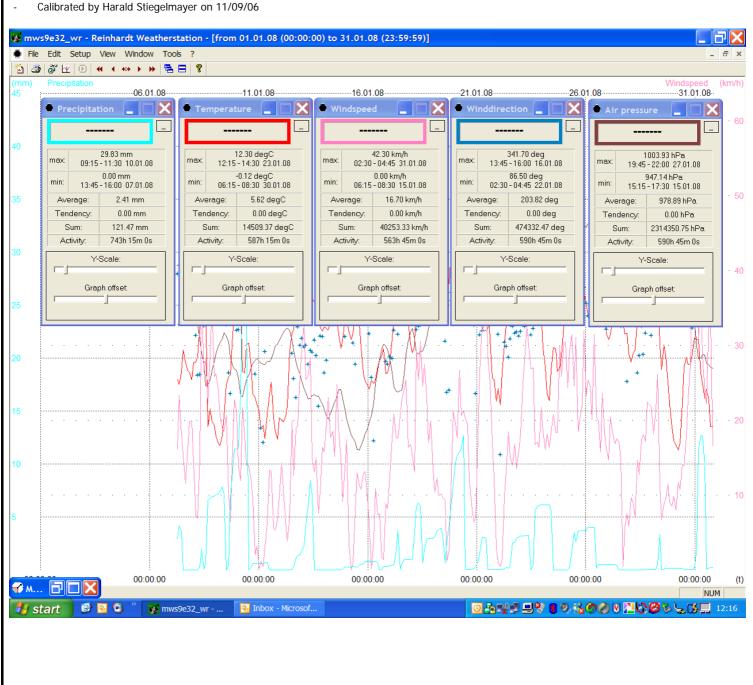

## Annual Environmental Report: 2008

Noise Monitoring By: Colin Doyle

|                  |                                       |               |               |          |        | (RDL)            | .tomig by: o | J 2 J  |  |  |
|------------------|---------------------------------------|---------------|---------------|----------|--------|------------------|--------------|--------|--|--|
| Project<br>Name: | Blessing                              | ton Remedia   | ation Project |          |        |                  |              |        |  |  |
| Location:        | Doran's Pit, Blessington, Co. Wicklow |               |               |          |        | Noise Meniterina |              |        |  |  |
| Client:          | Roadsto                               | ne Dublin Liı | mited         |          |        | Noise Monitoring |              |        |  |  |
| Waste            | WL0213-                               | 01            |               |          |        |                  |              |        |  |  |
| Licence:         |                                       |               |               |          |        |                  |              |        |  |  |
|                  | MONITORING LOCATION                   |               |               |          |        |                  |              |        |  |  |
|                  | ı                                     | <b>V1</b>     | N             | 2        | N      | 3                | N4           |        |  |  |
|                  | 30min                                 | 15min         | 30min         | 15min    | 30min  | 15min            | 30min        | 15min  |  |  |
|                  | L(A)eq                                | L(A)eq        | L(A)eq        | L(A)eq   | L(A)eq | L(A)eq           | L(A)eq       | L(A)eq |  |  |
| 07-May- 08       | 53.5                                  | 57.4          | 41.1          | 43.7     | 56     | 58.9             | 54.6         | 55.7   |  |  |
| 13-Aug- 08       | 46.6                                  | 48.4          | 52            | 46.5     | 46.1   | 44.9             | 54.1         | 55     |  |  |
| Refer to Figure  | 1 Appendi                             | x R for Noise | Monitoring L  | ocations |        |                  |              |        |  |  |

## Appendix B2. 2008 Dust Deposition Monitoring Results: Summary

| SLR                                                    | Annual Environmental Report 2008 |                    |           |                 |  |  |  |  |  |
|--------------------------------------------------------|----------------------------------|--------------------|-----------|-----------------|--|--|--|--|--|
| CONSULTING IRELAND  Dust Monitoring By: Colin Doyle (R |                                  |                    |           |                 |  |  |  |  |  |
| Project Name:                                          | Blessington Re                   | mediation          |           |                 |  |  |  |  |  |
| Location:                                              | •                                |                    |           | Dust Monitoring |  |  |  |  |  |
| Client:                                                | Roadstone Dub                    | lin Limited        |           |                 |  |  |  |  |  |
| Waste Licence:                                         | WL0213-01                        |                    |           |                 |  |  |  |  |  |
|                                                        | MONITORING LOCATION              |                    |           |                 |  |  |  |  |  |
|                                                        | D1                               | D2                 | D3        | D4              |  |  |  |  |  |
| 2008                                                   | (mg/m²/d)                        | (mg/m²/d)          | (mg/m²/d) | (mg/m²/d)       |  |  |  |  |  |
| March                                                  | 176                              | N/A                | 63        | 139             |  |  |  |  |  |
| May                                                    | 263                              | N/A                | 107       | 56              |  |  |  |  |  |
| July                                                   | 74                               | 33                 | N/A 184   |                 |  |  |  |  |  |
| August                                                 | 54                               | N/A                | 92        | 16              |  |  |  |  |  |
| October                                                | 133                              | 73                 | N/A 36    |                 |  |  |  |  |  |
| Refer to Figure 1 Appe                                 | ndix R for Dust Mo               | nitoring Locations |           |                 |  |  |  |  |  |