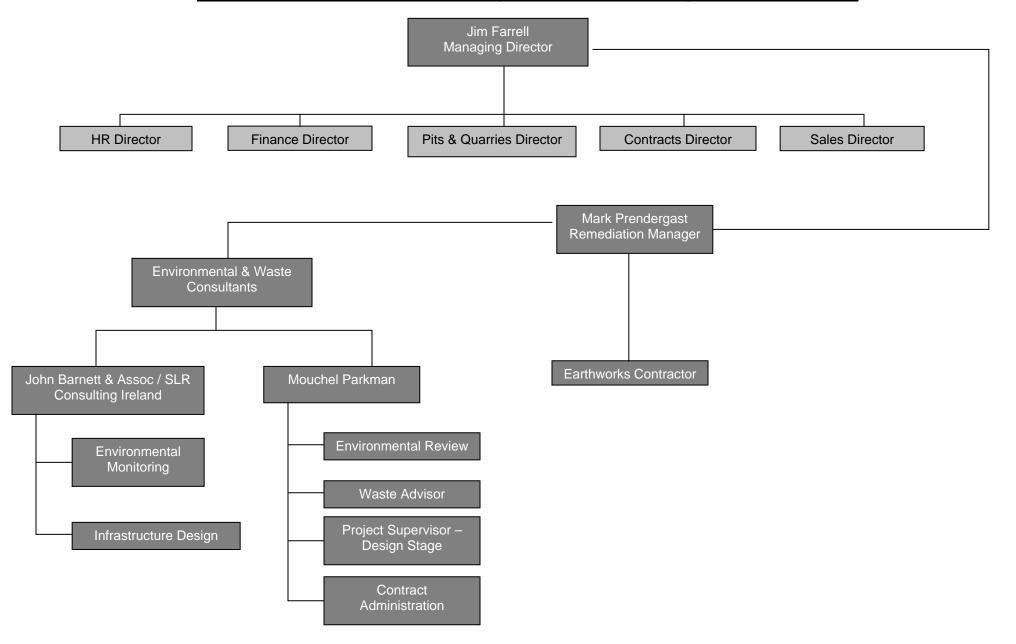

Tim Paul and Aldona Binchy from SLR Consulting Ireland carried out the audit. The audit included an initial site meeting with Mark Prendergast (Facility Manager - Roadstone Dublin Ltd.); an inspection of the site accompanied by Mark Prendergast; a review of the 2008 environmental monitoring plan & results and the environmental management and control records; and a review of complaints / non conformances. The overall implementation of the EMS was also reviewed.