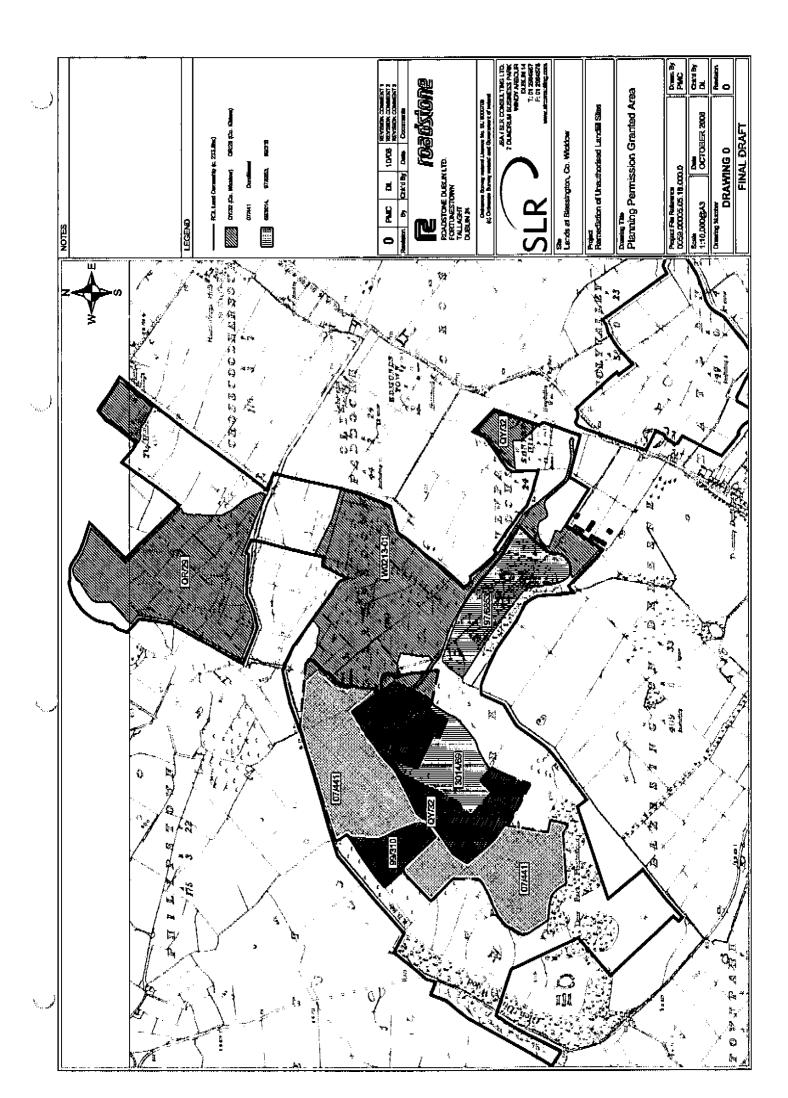

#### INTRODUCTION

This Annual Environmental Report (AER) for the Roadstone Dublin Site at Blessington, contains the data to be reported as set out in Schedule F of the Waste Licence (Ref. W0213-01). This report has been prepared in compliance with Schedule E of the Waste Licence for the year 2008. The 2008 environmental information contained in this AER is summarised in Table 1 below, together with details of the relevant appendices enclosed with the report. The site location is shown in Figure 1.