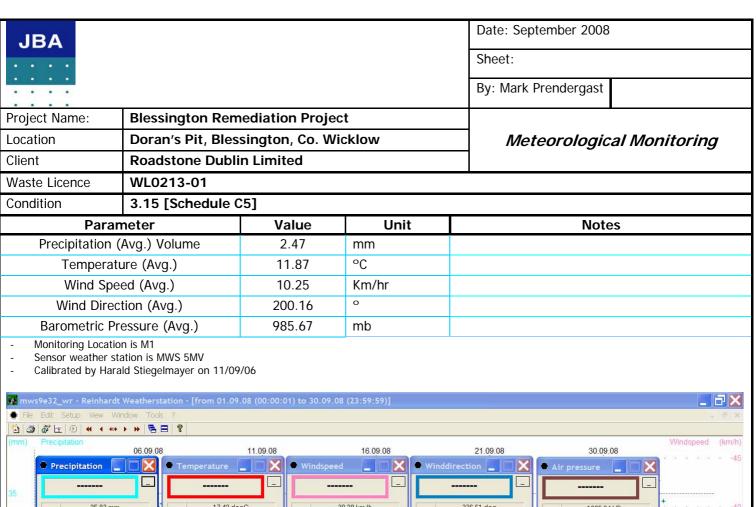

## Annual Environmental Report: 2008

Noise Monitoring By: Colin Doyle

|                  |                                       |               |               |          |        | (RDL)            | .tomig by: o | J 2 J  |  |  |
|------------------|---------------------------------------|---------------|---------------|----------|--------|------------------|--------------|--------|--|--|
| Project<br>Name: | Blessing                              | ton Remedia   | ation Project |          |        |                  |              |        |  |  |
| Location:        | Doran's Pit, Blessington, Co. Wicklow |               |               |          |        | Noise Meniterina |              |        |  |  |
| Client:          | Roadsto                               | ne Dublin Liı | mited         |          |        | Noise Monitoring |              |        |  |  |
| Waste            | WL0213-                               | 01            |               |          |        |                  |              |        |  |  |
| Licence:         |                                       |               |               |          |        |                  |              |        |  |  |
|                  | MONITORING LOCATION                   |               |               |          |        |                  |              |        |  |  |
|                  | ı                                     | <b>V1</b>     | N             | 2        | N      | 3                | N4           |        |  |  |
|                  | 30min                                 | 15min         | 30min         | 15min    | 30min  | 15min            | 30min        | 15min  |  |  |
|                  | L(A)eq                                | L(A)eq        | L(A)eq        | L(A)eq   | L(A)eq | L(A)eq           | L(A)eq       | L(A)eq |  |  |
| 07-May- 08       | 53.5                                  | 57.4          | 41.1          | 43.7     | 56     | 58.9             | 54.6         | 55.7   |  |  |
| 13-Aug- 08       | 46.6                                  | 48.4          | 52            | 46.5     | 46.1   | 44.9             | 54.1         | 55     |  |  |
| Refer to Figure  | 1 Appendi                             | x R for Noise | Monitoring L  | ocations |        |                  |              |        |  |  |

## Appendix B2. 2008 Dust Deposition Monitoring Results: Summary

| SLR                                                    | Annual Environmental Report 2008 |                    |           |                 |  |  |  |  |  |
|--------------------------------------------------------|----------------------------------|--------------------|-----------|-----------------|--|--|--|--|--|
| CONSULTING IRELAND  Dust Monitoring By: Colin Doyle (R |                                  |                    |           |                 |  |  |  |  |  |
| Project Name:                                          | Blessington Re                   | mediation          |           |                 |  |  |  |  |  |
| Location:                                              | •                                |                    |           | Dust Monitoring |  |  |  |  |  |
| Client:                                                | Roadstone Dub                    | lin Limited        |           |                 |  |  |  |  |  |
| Waste Licence:                                         | WL0213-01                        |                    |           |                 |  |  |  |  |  |
|                                                        | MONITORING LOCATION              |                    |           |                 |  |  |  |  |  |
|                                                        | D1                               | D2                 | D3        | D4              |  |  |  |  |  |
| 2008                                                   | (mg/m²/d)                        | (mg/m²/d)          | (mg/m²/d) | (mg/m²/d)       |  |  |  |  |  |
| March                                                  | 176                              | N/A                | 63        | 139             |  |  |  |  |  |
| May                                                    | 263                              | N/A                | 107       | 56              |  |  |  |  |  |
| July                                                   | 74                               | 33                 | N/A 184   |                 |  |  |  |  |  |
| August                                                 | 54                               | N/A                | 92        | 16              |  |  |  |  |  |
| October                                                | 133                              | 73                 | N/A 36    |                 |  |  |  |  |  |
| Refer to Figure 1 Appe                                 | ndix R for Dust Mo               | nitoring Locations |           |                 |  |  |  |  |  |