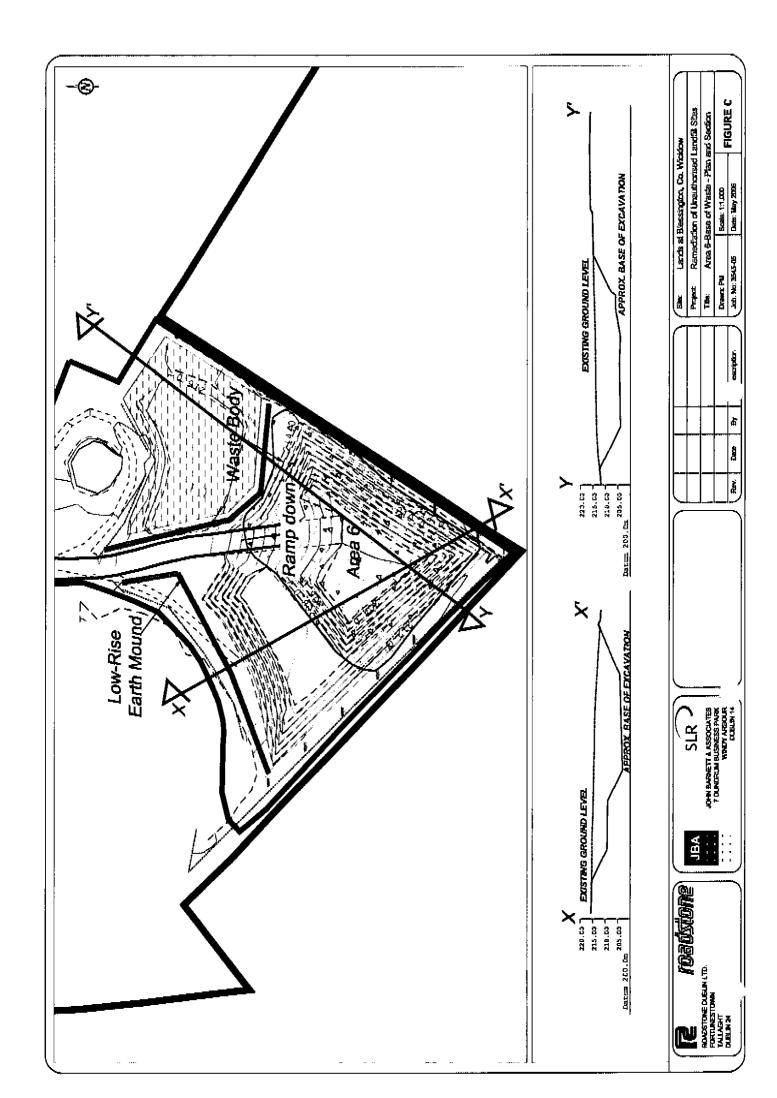

## REMAINING VOLUMES OF HISTORICALLY DEPOSITED WASTE TO BE TREATED

Q1. During 2007 all the historically deposited waste was removed from Area 6 (completed in March 2007), Area 4 (completed in August 2007), and Area 1 (completed in December 2007). From January 2008 onwards, the project entered the closure and restoration phase. All waste processing plant was removed from the site.