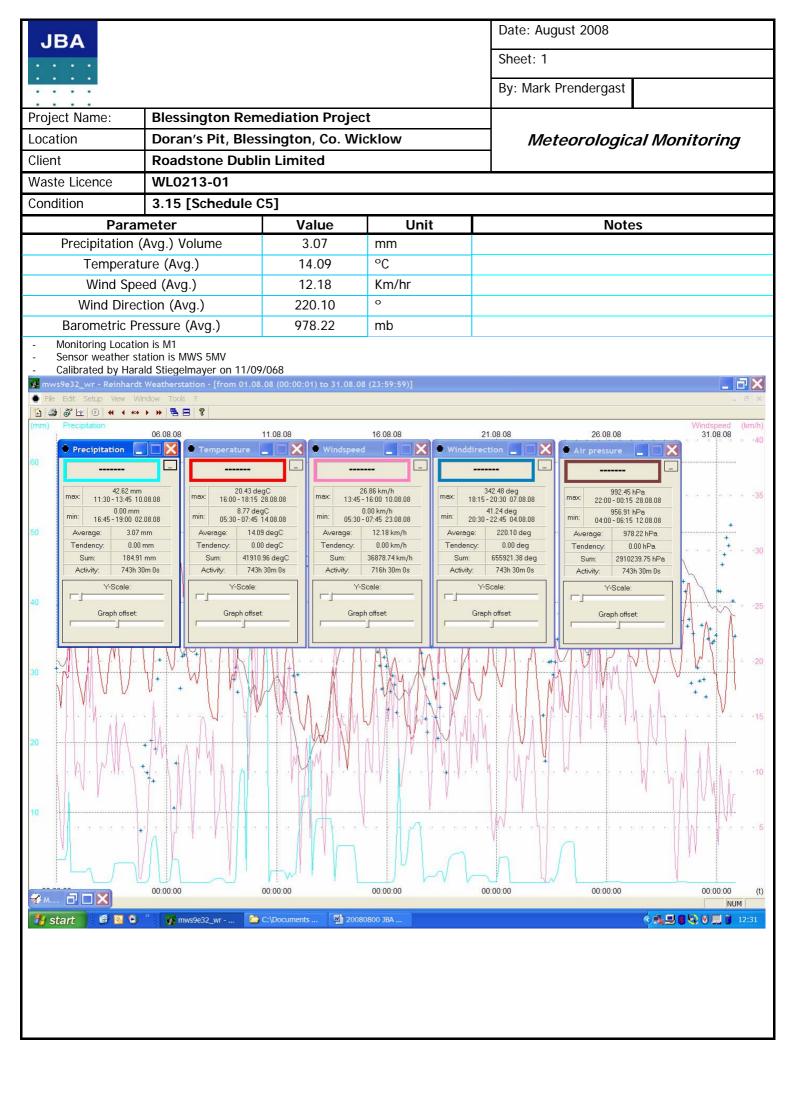

endergast

**Blessington Remediation Project** Project Name: Doran's Pit, Blessington, Co. Wicklow Location Client **Roadstone Dublin Limited** 

Meteorological Monitoring

Waste Licence WL0213-01

Condition 3.15 [Schedule C5]

| Parameter                   | Value  | Unit  | Notes         |
|-----------------------------|--------|-------|---------------|
| Precipitation (Avg.) Volume | 1.2    | mm    | Casement Data |
| Temperature (Avg.)          | 12.7   | °C    | Casement Data |
| Wind Speed (Avg.)           | 8.1    | Knots | Casement Data |
| Wind Direction (Avg.)       | 95.8   | o     | Casement Data |
| Barometric Pressure (Avg.)  | 1015.4 | hPa   | Casement Data |

- Monitoring Location is M1
- Sensor weather station is MWS 5MV Calibrated by Harald Stiegelmayer on 11/09/068













00:00:00

mws9e32\_wr - ...

→ M... 🗗 🗆 🔀

**6 2 0** 

00:00:00

C:\Documents ... ₩ 8 Microsoft Of... ▼

00:00:00

00:00:00

(t)



Y-Scale:

Graph offset:

00:00:00

Y-Scale:

Graph offset

00:00:00

Y-Scale

Graph offset

00:00:00

(t)

《**□ □ □ □** 15:49

Y-Scale:

Graph offset

00:00:00

mws9e32\_wr - ...

 Зм...
 □
 □

 3 start
 6

**6** 5 **2** 

Y-Scale

Graph offset

00:00:00

31 Microsoft ...

| JBA<br>::::                |                                       |       |       | Date: December 2008  Sheet:  By: Mark Prendergast |  |
|----------------------------|---------------------------------------|-------|-------|---------------------------------------------------|--|
| Project Name:              | Blessington Remediation Project       |       |       | •