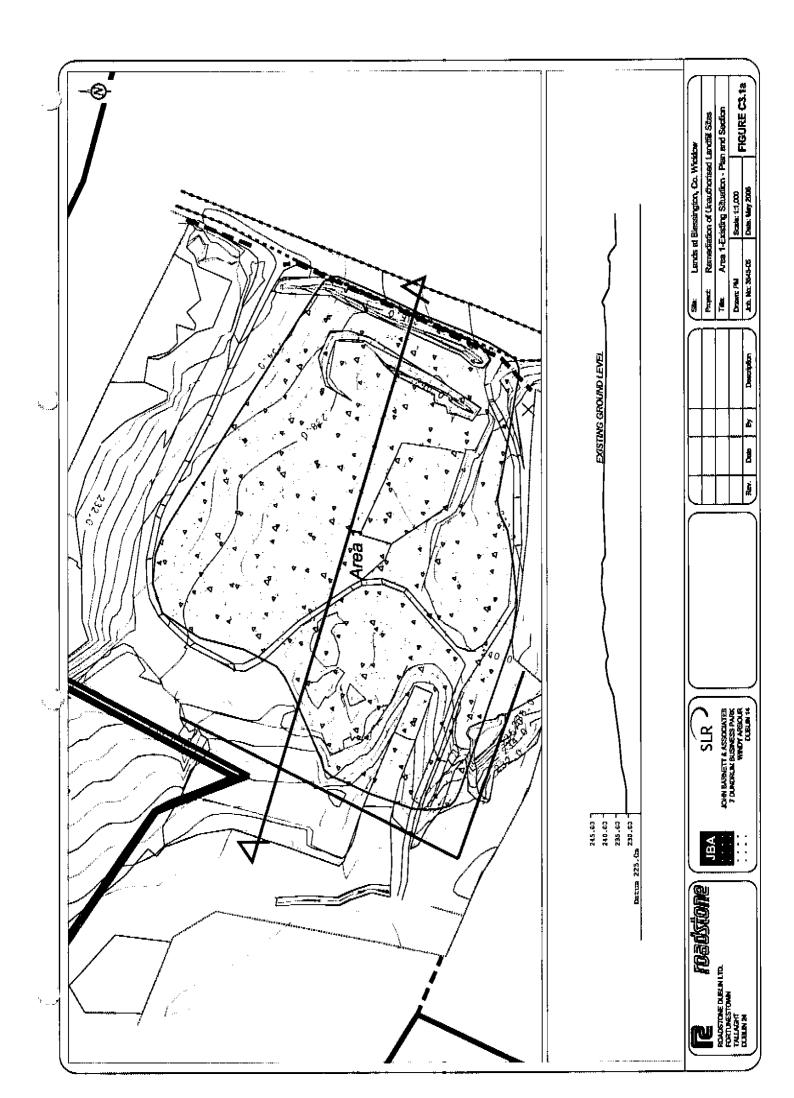

#### Appendix A: Final Statement of the Waste Activities carried out at the Facility

- The remediation of the unauthorised landfills at Doran's Pit, Blessington, Co. A1. Wicklow consisted of three different phases of work
  - 1. Overburden removal of soil overlying the waste bodies
  - 2. Excavation, processing and disposal of waste
  - 3. Restoration of the excavated areas to grassland under a CRAMP proposal (Rev B) October 2008.
- The overburden removal was completed in 2006 and 62,705m<sup>31</sup> of overburden <u>A2</u>. was stripped from Areas 6, 4 and 1.
- The removal and processing of the waste commenced in mid October 2006 and <u>A3.</u> completed in December 2007. The process was divided into separate work programmes.
  - Excavation of DCI waste directly for removal off site i.
  - Excavation of soil contaminated with DCI to the process yard for ii. processing
  - Processing of waste by screening / handpicking to separate
    - inert oversize stone and C&D
    - soil for testing (to meet IWAC criteria)
    - waste into its fractions for disposal off site
- <u>A4.</u> During 2007, 510,064t were excavated from Areas 6, 4 and 1, 117,846t of which left site for disposal/recycling/recovery.
- Restoration of all area's was completed in early 2008 using available overburden A5. stockpiled adjacent to the working area's with approximately 85,448t being placed into the excavations.

## REMAINING VOLUMES OF HISTORICALLY DEPOSITED WASTE TO BE TREATED

Q1. During 2007 all the historically deposited waste was removed from Area 6 (completed in March 2007), Area 4 (completed in August 2007), and Area 1 (completed in December 2007). From January 2008 onwards, the project entered the closure and restoration phase. All waste processing plant was removed from the site.