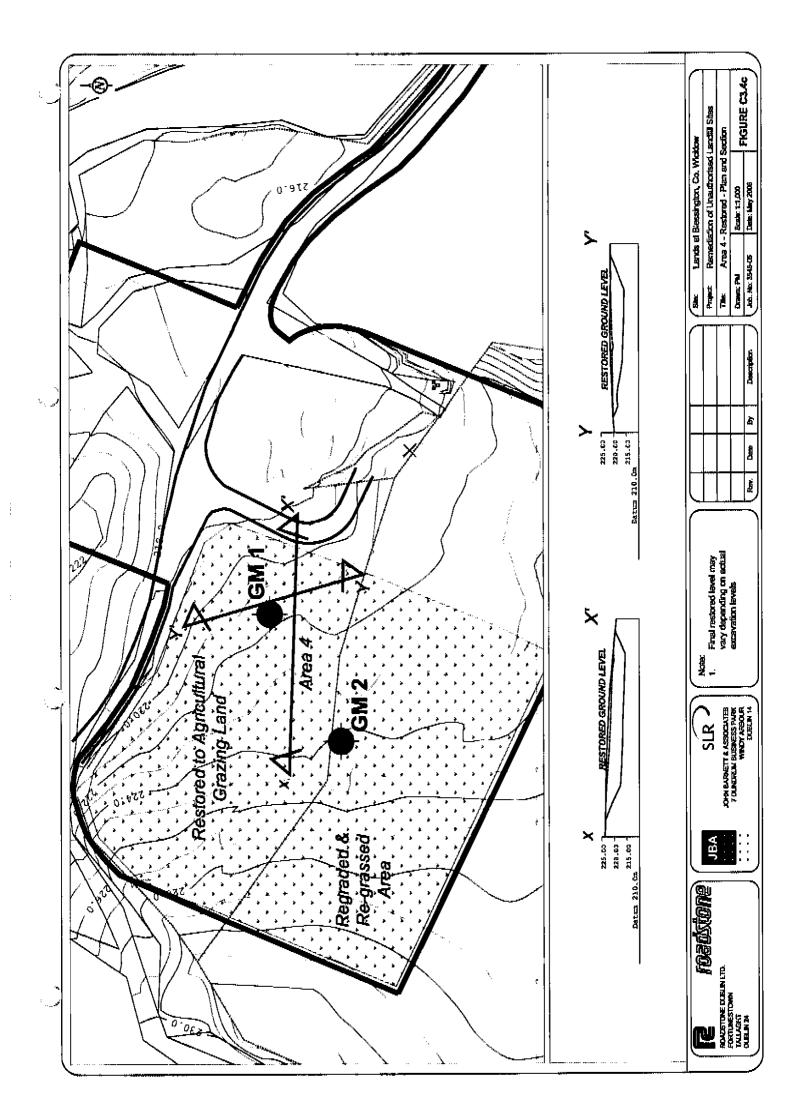

## REMAINING VOID TO BE FILLED AND LANDSCAPED, PROJECTED COMPLETION DATE

<u>F1.</u> Excavation and Processing of waste at Roadstone Dublin's site at Blessington, Co Wicklow ceased on the 21<sup>st</sup> of December 2007. From January 2008 onwards, the project entered the closure and restoration phase. All waste processing plant was removed from the site.

In compliance with Section 3.0 of the Closure, Restoration and Aftercare Management Plan (CRAMP) all environmental monitoring is now completed and ceased. It is envisaged that no more monitoring will be carried out in 2009 as closure and restoration phase is now completed. There is no need for further updates and revisions to the existing EMS.

In December 2008 application for surrender the waste licence Ref. No. WL0213-1 was made to EPA.

No more void to be filled and landscaped.