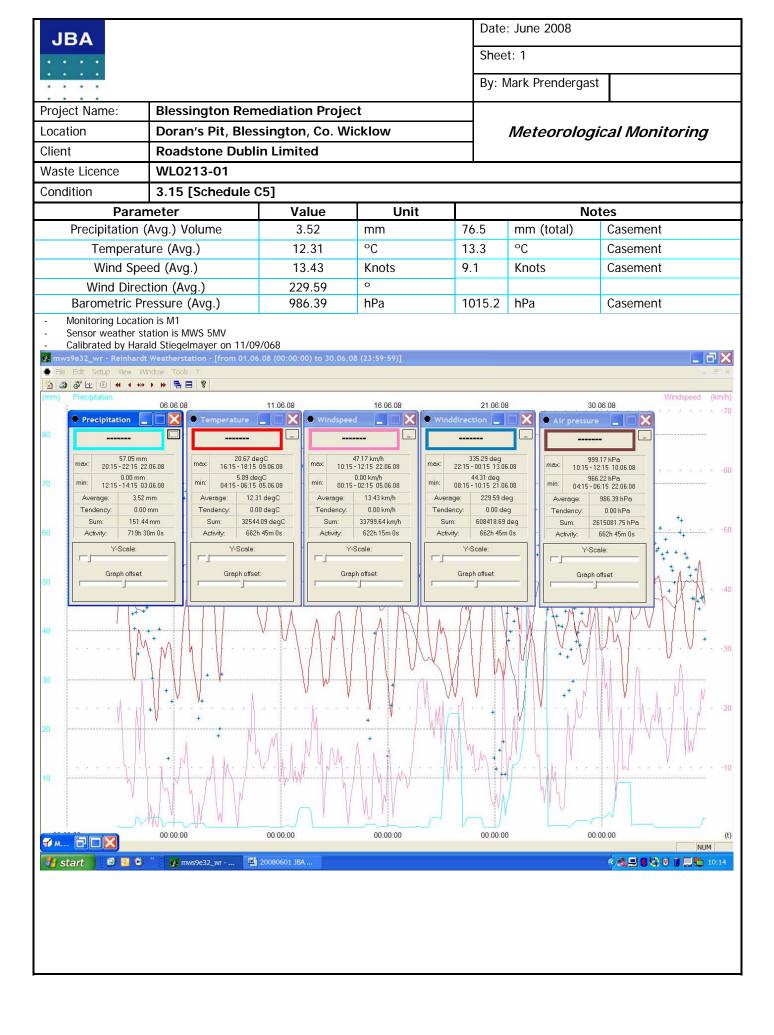

k Prendergast

**Blessington Remediation Project** Project Name: Doran's Pit, Blessington, Co. Wicklow Location Client **Roadstone Dublin Limited** 

Meteorological Monitoring

Waste Licence WL0213-01

Condition 3.15 [Schedule C5]

| Parameter                   | Value  | Unit  | Notes         |
|-----------------------------|--------|-------|---------------|
| Precipitation (Avg.) Volume | 1.2    | mm    | Casement Data |
| Temperature (Avg.)          | 12.7   | °C    | Casement Data |
| Wind Speed (Avg.)           | 8.1    | Knots | Casement Data |
| Wind Direction (Avg.)       | 95.8   | o     | Casement Data |
| Barometric Pressure (Avg.)  | 1015.4 | hPa   | Casement Data |

- Monitoring Location is M1
- Sensor weather station is MWS 5MV Calibrated by Harald Stiegelmayer on 11/09/068













00:00:00

mws9e32\_wr - ...

→ M... 🗗 🗆 🔀

**6 2 0** 

00:00:00

C:\Documents ... ₩ 8 Microsoft Of... ▼

00:00:00

00:00:00

(t)



Y-Scale:

Graph offset:

00:00:00

Y-Scale:

Graph offset

00:00:00

Y-Scale

Graph offset

00:00:00

(t)

《**□ □ □ □** 15:49

Y-Scale:

Graph offset

00:00:00

mws9e32\_wr - ...

 Зм...
 □
 □

 3 start
 6

**6** 5 **2** 

Y-Scale

Graph offset

00:00:00

31 Microsoft ...

| JBA<br>::::                |                                       |       |       | Date: December 2008  Sheet:  By: Mark Prendergast |  |
|----------------------------|---------------------------------------|-------|-------|---------------------------------------------------|--|
| Project Name:              | Blessington Remediation Project       |       |       | •