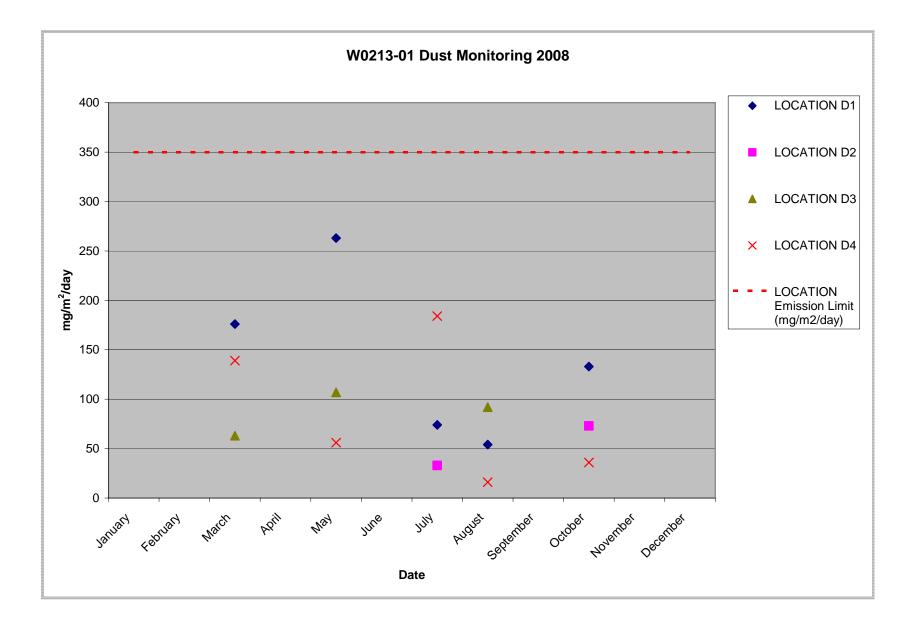

## Appendix B2. 2008 Dust Deposition Monitoring Results: Summary

| SLR                                                    | Annual Environmental Report 2008 |                    |           |                 |  |  |  |  |  |
|--------------------------------------------------------|----------------------------------|--------------------|-----------|-----------------|--|--|--|--|--|
| CONSULTING IRELAND  Dust Monitoring By: Colin Doyle (R |                                  |                    |           |                 |  |  |  |  |  |
| Project Name:                                          | Blessington Re                   | mediation          |           |                 |  |  |  |  |  |
| Location:                                              | •                                |                    |           | Dust Monitoring |  |  |  |  |  |
| Client:                                                | Roadstone Dub                    | lin Limited        |           |                 |  |  |  |  |  |
| Waste Licence:                                         | WL0213-01                        |                    |           |                 |  |  |  |  |  |
|                                                        | MONITORING LOCATION              |                    |           |                 |  |  |  |  |  |
|                                                        | D1                               | D2                 | D3        | D4              |  |  |  |  |  |
| 2008                                                   | (mg/m²/d)                        | (mg/m²/d)          | (mg/m²/d) | (mg/m²/d)       |  |  |  |  |  |
| March                                                  | 176                              | N/A                | 63        | 139             |  |  |  |  |  |
| May                                                    | 263                              | N/A                | 107       | 56              |  |  |  |  |  |
| July                                                   | 74                               | 33                 | N/A 184   |                 |  |  |  |  |  |
| August                                                 | 54                               | N/A                | 92        | 16              |  |  |  |  |  |
| October                                                | 133                              | 73                 | N/A 36    |                 |  |  |  |  |  |
| Refer to Figure 1 Appe                                 | ndix R for Dust Mo               | nitoring Locations |           |                 |  |  |  |  |  |