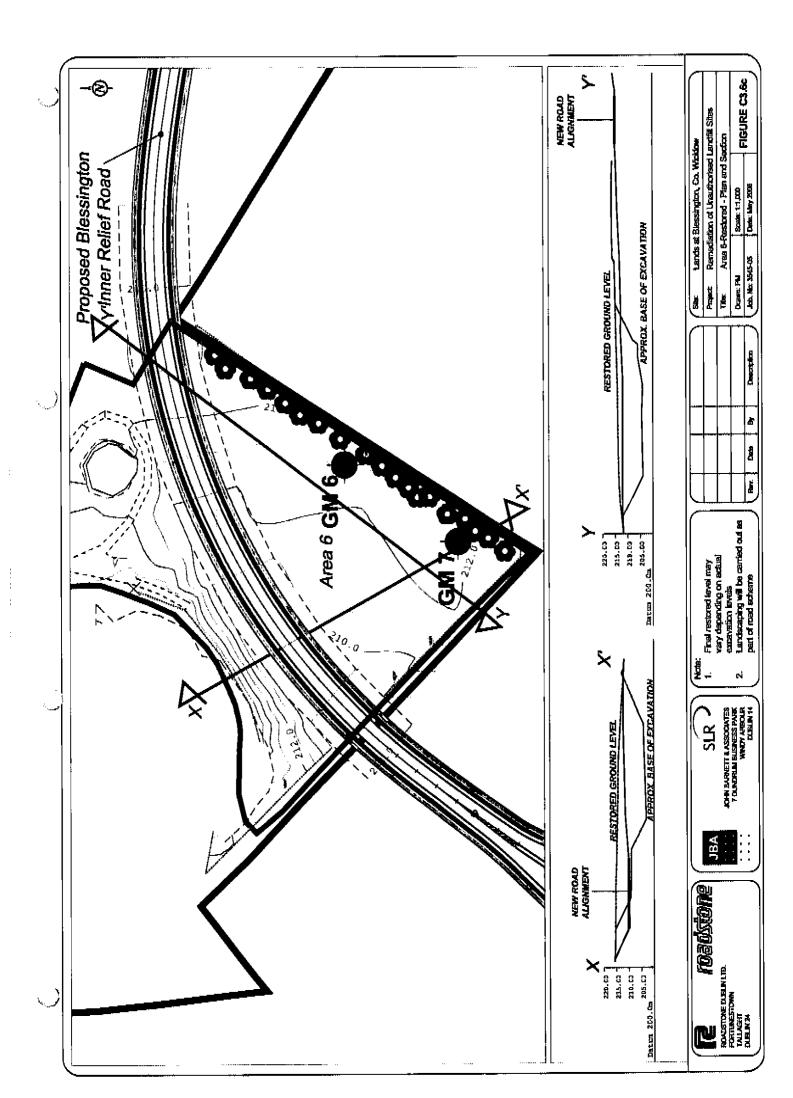

## REMAINING VOLUMES OF HISTORICALLY DEPOSITED WASTE TO BE TREATED

Q1. During 2007 all the historically deposited waste was removed from Area 6 (completed in March 2007), Area 4 (completed in August 2007), and Area 1 (completed in December 2007). From January 2008 onwards, the project entered the closure and restoration phase. All waste processing plant was removed from the site.