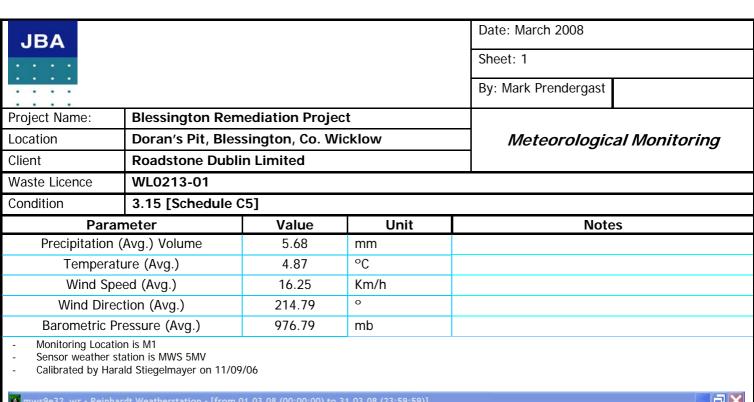

## Annual Environmental Report: 2008

Noise Monitoring By: Colin Doyle

|                  |                                       |               |               |          |        | (RDL)            | .tomig by: o | J 2 J  |  |  |
|------------------|---------------------------------------|---------------|---------------|----------|--------|------------------|--------------|--------|--|--|
| Project<br>Name: | Blessing                              | ton Remedia   | ation Project |          |        |                  |              |        |  |  |
| Location:        | Doran's Pit, Blessington, Co. Wicklow |               |               |          |        | Noise Meniterina |              |        |  |  |
| Client:          | Roadsto                               | ne Dublin Liı | mited         |          |        | Noise Monitoring |              |        |  |  |
| Waste            | WL0213-                               | 01            |               |          |        |                  |              |        |  |  |
| Licence:         |                                       |               |               |          |        |                  |              |        |  |  |
|                  | MONITORING LOCATION                   |               |               |          |        |                  |              |        |  |  |
|                  | ı                                     | <b>V1</b>     | N             | 2        | N      | 3                | N4           |        |  |  |
|                  | 30min                                 | 15min         | 30min         | 15min    | 30min  | 15min            | 30min        | 15min  |  |  |
|                  | L(A)eq                                | L(A)eq        | L(A)eq        | L(A)eq   | L(A)eq | L(A)eq           | L(A)eq       | L(A)eq |  |  |
| 07-May- 08       | 53.5                                  | 57.4          | 41.1          | 43.7     | 56     | 58.9             | 54.6         | 55.7   |  |  |
| 13-Aug- 08       | 46.6                                  | 48.4          | 52            | 46.5     | 46.1   | 44.9             | 54.1         | 55     |  |  |
| Refer to Figure  | 1 Appendi                             | x R for Noise | Monitoring L  | ocations |        |                  |              |        |  |  |

## Appendix B2. 2008 Dust Deposition Monitoring Results: Summary

| SLR                                                    | Annual Environmental Report 2008 |                    |           |                 |  |  |  |  |  |
|--------------------------------------------------------|----------------------------------|--------------------|-----------|-----------------|--|--|--|--|--|
| CONSULTING IRELAND  Dust Monitoring By: Colin Doyle (R |                                  |                    |           |                 |  |  |  |  |  |
| Project Name:                                          | Blessington Re                   | mediation          |           |                 |  |  |  |  |  |
| Location:                                              | •                                |                    |           | Dust Monitoring |  |  |  |  |  |
| Client:                                                | Roadstone Dub                    | lin Limited        |           |                 |  |  |  |  |  |
| Waste Licence:                                         | WL0213-01                        |                    |           |                 |  |  |  |  |  |
|                                                        | MONITORING LOCATION              |                    |           |                 |  |  |  |  |  |
|                                                        | D1                               | D2                 | D3        | D4              |  |  |  |  |  |
| 2008                                                   | (mg/m²/d)                        | (mg/m²/d)          | (mg/m²/d) | (mg/m²/d)       |  |  |  |  |  |
| March                                                  | 176                              | N/A                | 63        | 139             |  |  |  |  |  |
| May                                                    | 263                              | N/A                | 107       | 56              |  |  |  |  |  |
| July                                                   | 74                               | 33                 | N/A 184   |                 |  |  |  |  |  |
| August                                                 | 54                               | N/A                | 92        | 16              |  |  |  |  |  |
| October                                                | 133                              | 73                 | N/A 36    |                 |  |  |  |  |  |
| Refer to Figure 1 Appe                                 | ndix R for Dust Mo               | nitoring Locations |           |                 |  |  |  |  |  |