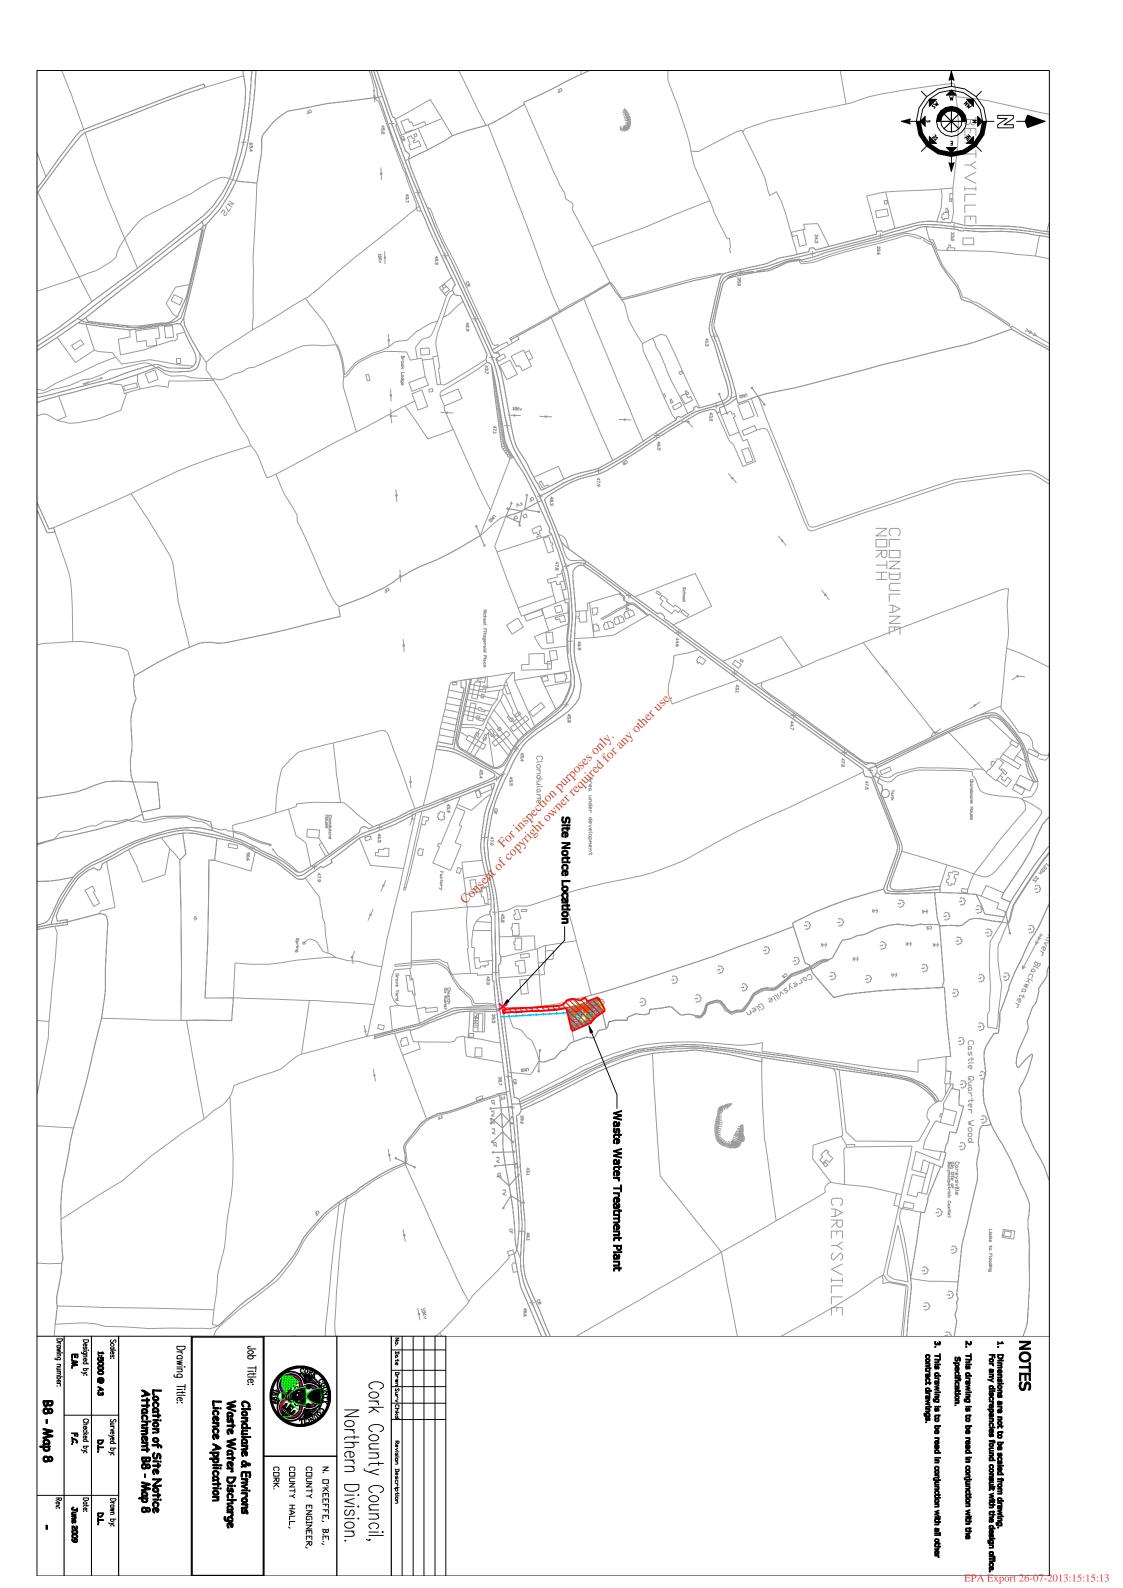

Your Ref: D0445-01

RE: Notice in accordance with Regulation 12 of the Waste Water Discharge (Authorisation) Regulations 2007.

**Agglomeration of Clondulane** 

As noted in your letter on dated the 22<sup>nd</sup> July the site notice for the above agglomeration included references to a different agglomeration.

In accordance with your requirements we hereby confirm that a site notice has been erected in accordance with Regulation 11 of the Waste Water Discharge (Authorisation) Regulations 2007.

We have included a date verified photograph to show that the notice is in place before 5th August. Also we have included copies of the site notice and a CD-ROM containing the information in Section B8 of the WWDL application.