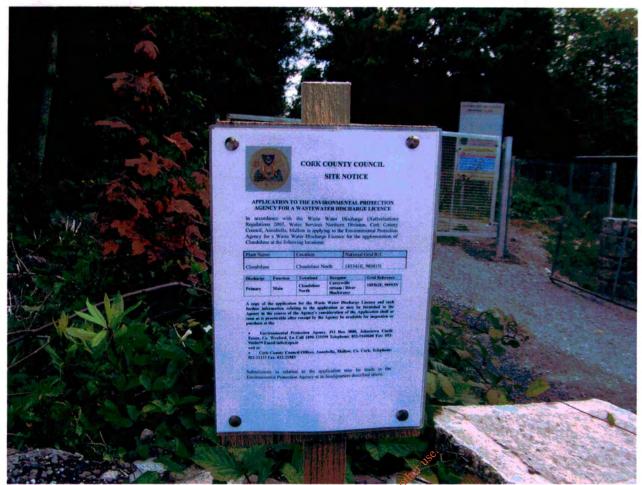

# CORK COUNTY COUNCIL SITE NOTICE

## APPLICATION TO THE ENVIRONMENTAL PROTECTION AGENCY FOR A WASTEWATER DISCHARGE LICENCE

In accordance with the Waste Water Discharge (Authorisation) Regulations 2007, Water Services Northern Division, Cork County Council, Annabella, Mallow is applying to the Environmental Protection Agency for a Waste Water Discharge Licence for the agglomeration of Clondulane at the following locations:

| Plant Name | Location         | National Grid Ref. |
|------------|------------------|--------------------|
| Clondulane | Clondulane North | 185341E, 98981N    |

| Discharge | Function | Townland                                                                                                                                                                                                                                                                                                                                                                                                                                                                                                                                                                                                                                                                                                                                                                                                                                                                                                                                                                                                                                                                                                                                                                                                                                                                                                                                                                                                                                                                                                                                                                                                                                                                                                                                                                                                                                                                                                                                                                                                                                                                                                                          | Receptor                                    | Grid Reference  |
|-----------|----------|-----------------------------------------------------------------------------------------------------------------------------------------------------------------------------------------------------------------------------------------------------------------------------------------------------------------------------------------------------------------------------------------------------------------------------------------------------------------------------------------------------------------------------------------------------------------------------------------------------------------------------------------------------------------------------------------------------------------------------------------------------------------------------------------------------------------------------------------------------------------------------------------------------------------------------------------------------------------------------------------------------------------------------------------------------------------------------------------------------------------------------------------------------------------------------------------------------------------------------------------------------------------------------------------------------------------------------------------------------------------------------------------------------------------------------------------------------------------------------------------------------------------------------------------------------------------------------------------------------------------------------------------------------------------------------------------------------------------------------------------------------------------------------------------------------------------------------------------------------------------------------------------------------------------------------------------------------------------------------------------------------------------------------------------------------------------------------------------------------------------------------------|---------------------------------------------|-----------------|
| Primary   | Main     | Clondulane purpos<br>North period party of the control | Careysville<br>stream / River<br>Blackwater | 185362E, 98993N |

A copy of the application for the Waste Water Discharge Licence and such further information relating to the application as may be furnished to the Agency in the course of the Agency's consideration of the Application shall as soon as is practicable after receipt by the Agency be available for inspection or purchase at the

- Environmental Protection Agency, PO Box 3000, Johnstown Castle Estate, Co. Wexford, Lo Call 1890 335599 Telephone: 053-9160600 Fax: 053-9160699 Email:info@epa.ie and at
- Cork County Council Offices, Annabella, Mallow, Co. Cork, Telephone: 022-21123 Fax: 022-21983

Submissions in relation to the application may be made to the Environmental Protection Agency at its headquarters described above.