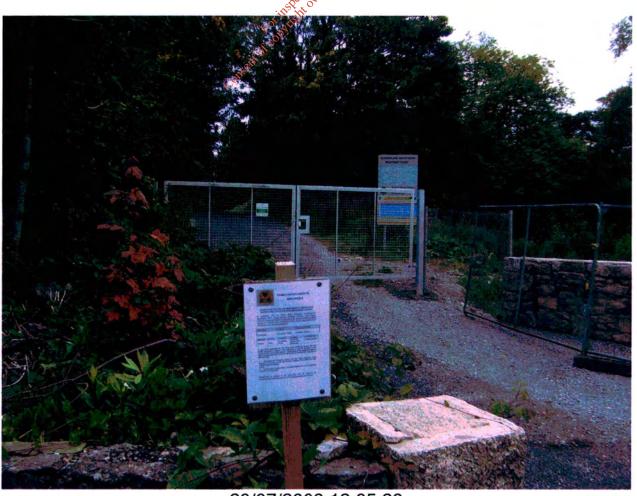

In accordance with your requirements we hereby confirm that a site notice has been erected in accordance with Regulation 11 of the Waste Water Discharge (Authorisation) Regulations 2007.

We have included a date verified photograph to show that the notice is in place before 5th August. Also we have included copies of the site notice and a CD-ROM containing the information in Section B8 of the WWDL application.

Yours sincerely,

WATER SERVICES.

Encl

3 copies of Site Notice (1 original and 2 copies) Copy of date verified photograph of in-situ site notice CD-ROM containing Section B8 attachements.

29/07/2009 12:05:13

29/07/2009 12:05:29