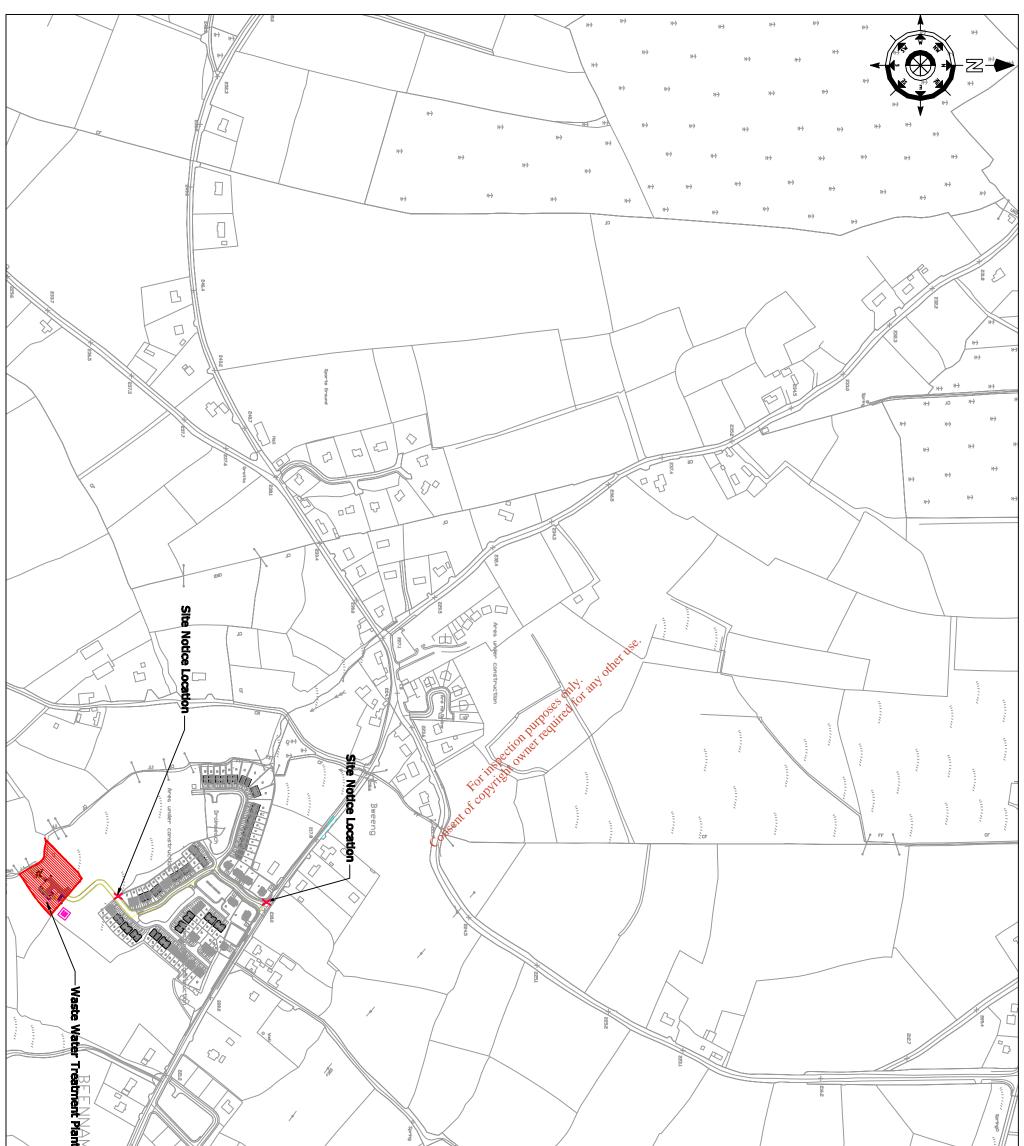

# CORK COUNTY COUNCIL SITE NOTICE

### APPLICATION TO THE ENVIRONMENTAL PROTECTION AGENCY FOR A WASTEWATER DISCHARGE LICENCE

In accordance with the Waste Water Discharge (Authorisation) Regulations 2007, Water Services Northern Division, Cork County Council, Annabella, Mallow is applying to the Environmental Protection Agency for a Waste Water Discharge Licence for the agglomeration of Bweeng at the following locations:

| Plant Name  | Location     | National Grid Ref. |
|-------------|--------------|--------------------|
| Bweeng WWTP | Beennamweel, | E150293 N088061    |
|             | Bweeng       | atur               |

|           |          | 14.03 M              |                |
|-----------|----------|----------------------|----------------|
| Discharge | Function | Townland Receptor    | Grid Reference |
| Primary   | Main     | Beennamweek Cummen S | tream E150251  |
|           |          | AL PULLEN            | N088034        |

A copy of the application for the Waste Water Discharge Licence and such further information relating to the application as may be furnished to the Agency in the course of the Agency's consideration of the Application shall as soon as is practicable after receipt by the Agency be available for inspection or purchase at the