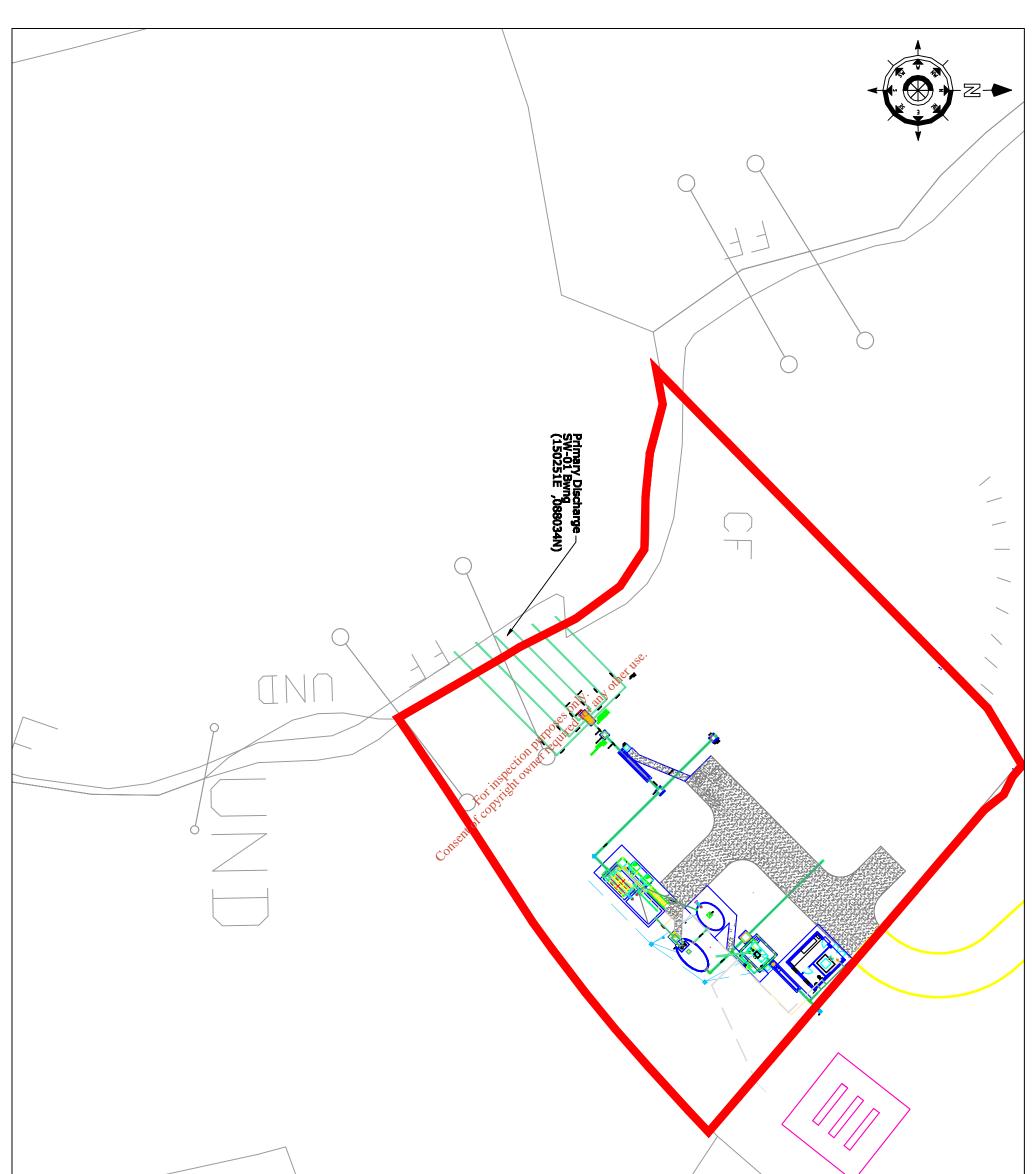

| Plant Name  | Location     | National Grid Ref. |
|-------------|--------------|--------------------|
| Bweeng WWTP | Beennamweel, | E150293 N088061    |
|             | Bweeng       | atur               |

|           |          | 14.03 M              |                |
|-----------|----------|----------------------|----------------|
| Discharge | Function | Townland Receptor    | Grid Reference |
| Primary   | Main     | Beennamweek Cummen S | tream E150251  |
|           |          | AL PULLEN            | N088034        |

| Plant Name  | Location               | National Grid Ref. |
|-------------|------------------------|--------------------|
| Bweeng WWTP | Beennamweel,<br>Bweeng | E150293 N088061    |

| Discharge | Function | Townland    | Receptor      | Grid Reference |  |  |  |  |  |
|-----------|----------|-------------|---------------|----------------|--|--|--|--|--|
| Primary   | Main     | Beennamweel | Cummen Stream | E150251        |  |  |  |  |  |
| _         |          |             | nertic        | N088034        |  |  |  |  |  |
|           |          |             |               |                |  |  |  |  |  |