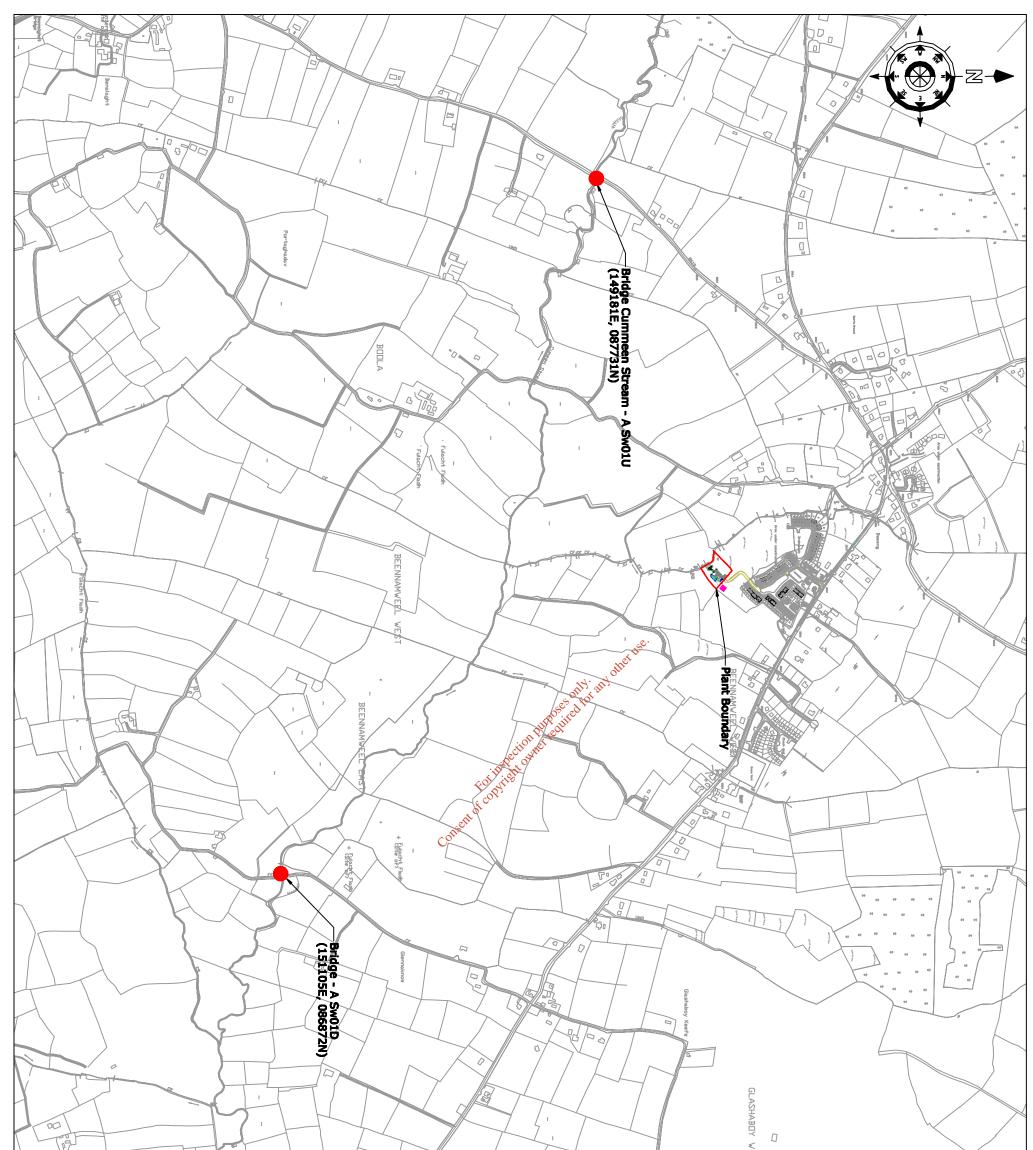

| Drawing number:<br>B3 | Designed by:<br>FJ. |                                                                       |                                                                   |                                                                 | Cc                      | No. Date Drwn Surv Chkd | NOTES 1. Dimensions are not to for any discrepancies 2. This drawing is to be 3. This drawing is to be 6. Contract drawings.                                                                                                                                                                                                                                                                                                                                                                                                                                                                                                                                                                                                                                                                                                                                                                                                                                                                                                                                                                                                                                                                                                                                                                                                                                                                                                                                                                                                                                                                                                                                                                                                                                                                                                                                                                                                                                                                                                                                                                                                   |
|-----------------------|---------------------|-----------------------------------------------------------------------|-------------------------------------------------------------------|-----------------------------------------------------------------|-------------------------|-------------------------|--------------------------------------------------------------------------------------------------------------------------------------------------------------------------------------------------------------------------------------------------------------------------------------------------------------------------------------------------------------------------------------------------------------------------------------------------------------------------------------------------------------------------------------------------------------------------------------------------------------------------------------------------------------------------------------------------------------------------------------------------------------------------------------------------------------------------------------------------------------------------------------------------------------------------------------------------------------------------------------------------------------------------------------------------------------------------------------------------------------------------------------------------------------------------------------------------------------------------------------------------------------------------------------------------------------------------------------------------------------------------------------------------------------------------------------------------------------------------------------------------------------------------------------------------------------------------------------------------------------------------------------------------------------------------------------------------------------------------------------------------------------------------------------------------------------------------------------------------------------------------------------------------------------------------------------------------------------------------------------------------------------------------------------------------------------------------------------------------------------------------------|
| - Map 6               | Checked by:         | Title:<br>Location of Primary<br>Point SW01 - Bu<br>Attachment B3 - M | Bweeng & Environs<br>Waste Water Discharge<br>Licence Application | N. D'KEE<br>COUNTY<br>COUNTY<br>CORK.                           | County<br>rthern [      | od Revision Description | <ul> <li>be read in conduct</li> <li>be read in conduct</li> </ul>                                                                                                                                                                                                                                                                                                                                                                                                                                                                                                                                                                                                                                                                                                                                                                                                                                                                                                                                                                                                                                                                                                                                                                                                                                                                                                                                                                                                                                                                                                                                                                                                                                                                                                                                                                                                                                                                                                                                                                                                                                                             |
| Rev.                  | Date:<br>June 2009  | Y Discharge<br>Bweeng<br>Map 6<br>Drawn by                            | n charge                                                          | N. D'KEEFFE, B.E.,<br>CDUNTY ENGINEER,<br>CDUNTY HALL,<br>CDRK. | y Council,<br>Division. | tion                    | the second secon |

|                       |                                                   |                                 |                                                                   |                                                                 |                                                | 57<br>100 |                                                | 0 0                                                                                                     |
|-----------------------|---------------------------------------------------|---------------------------------|-------------------------------------------------------------------|-----------------------------------------------------------------|------------------------------------------------|-----------|------------------------------------------------|---------------------------------------------------------------------------------------------------------|
| Drawing number:<br>B3 | Souries:<br>1:10,000 @ A3<br>Designed by:<br>F.J. | wing Ti                         | Job Title: Bw<br>Wa<br>Lic                                        |                                                                 | <u>No. Date Drundsurv</u> orsid<br>COľk<br>Noř |           | 3. This drawing is to be<br>contract drawings. | NOTES<br>1. Dimensions are not t<br>For any discrepancies<br>2. This drawing is to be<br>Specification. |
| - Map 7               | Checked by:                                       | · • •                           | Bweeng & Environs<br>Waste Water Discharge<br>Licence Application | N. D'KEE<br>COUNTY<br>COUNTY<br>CORK.                           | County<br>rthern D                             |           | gs.<br>gs.                                     | o be scaled fro<br>to found consults                                                                    |
| Rex.                  | Date:<br>June 2009                                | sampling points<br>+ B3 - Map 7 | harge                                                             | N. O'KEEFFE, B.E.,<br>COUNTY ENGINEER,<br>COUNTY HALL,<br>CORK. | y Council,<br>Division.                        |           | tion with all other                            | m drawing.<br>: with the design office.<br>ction with the                                               |

| / /        |                           |                              |                                                                   |                                                                 |                                                         |  | 57                                                                                                                                                                                                |
|------------|---------------------------|------------------------------|-------------------------------------------------------------------|-----------------------------------------------------------------|---------------------------------------------------------|--|---------------------------------------------------------------------------------------------------------------------------------------------------------------------------------------------------|
| g dow - gg | Drawing number:           | wing Title:<br>Locat<br>Atta |                                                                   |                                                                 | Kon Inter Drem Survision Des<br>Cork County<br>Northern |  | NOTES<br>1. Dimensions are not to be a<br>1. For any discrepancies foun<br>2. This drawing is to be read in<br>3. This drawing is to be read in<br>3. contract drawings.                          |
|            | Date:<br>Tume 2009<br>Rev | B8 - Map 8                   | Bweeng & Environs<br>Waste Water Discharge<br>Licence Application | N. D'KEEFFE, B.E.,<br>CDUNTY ENGINEER,<br>CDUNTY HALL,<br>CDRK. | with Description<br>ounty Council,<br>hern Division.    |  | are not to be scaled from drawing.<br>repancies found consult with the design office.<br>7 is to be read in conjunction with the<br>n.<br>p is to be read in conjunction with all other<br>wings. |