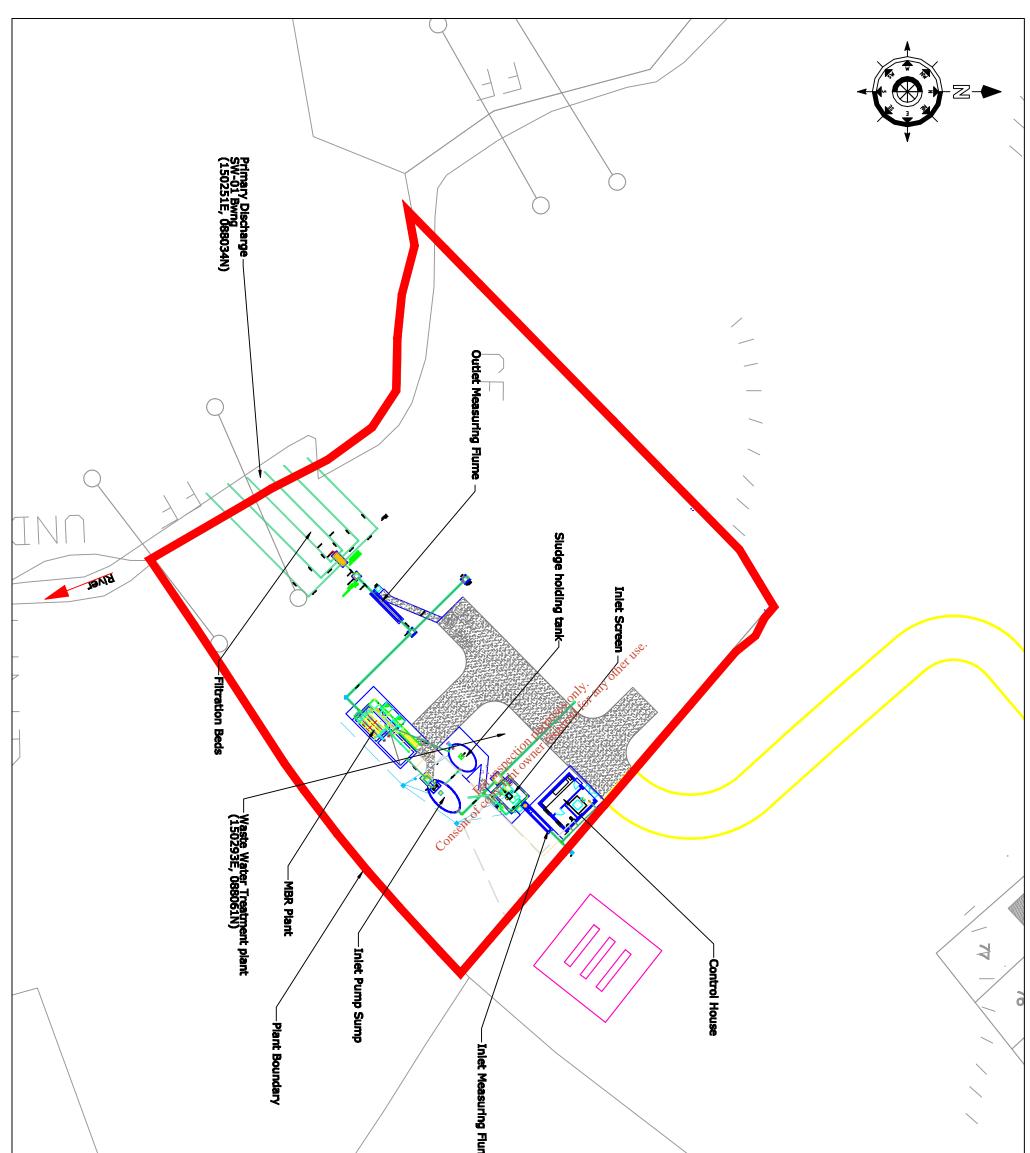

| Plant Name  | Location     | National Grid Ref. |
|-------------|--------------|--------------------|
| Bweeng WWTP | Beennamweel, | E150293 N088061    |
|             | Bweeng       | atur               |

|           |          | 14.03 M              |                |
|-----------|----------|----------------------|----------------|
| Discharge | Function | Townland Receptor    | Grid Reference |
| Primary   | Main     | Beennamweek Cummen S | tream E150251  |
|           |          | AL PULLEN            | N088034        |

| Plant Name  | Location               | National Grid Ref. |
|-------------|------------------------|--------------------|
| Bweeng WWTP | Beennamweel,<br>Bweeng | E150293 N088061    |

| Discharge | Function | Townland    | Receptor      | Grid Reference |  |  |  |  |  |
|-----------|----------|-------------|---------------|----------------|--|--|--|--|--|
| Primary   | Main     | Beennamweel | Cummen Stream | E150251        |  |  |  |  |  |
| _         |          |             | nertic        | N088034        |  |  |  |  |  |
|           |          |             |               |                |  |  |  |  |  |