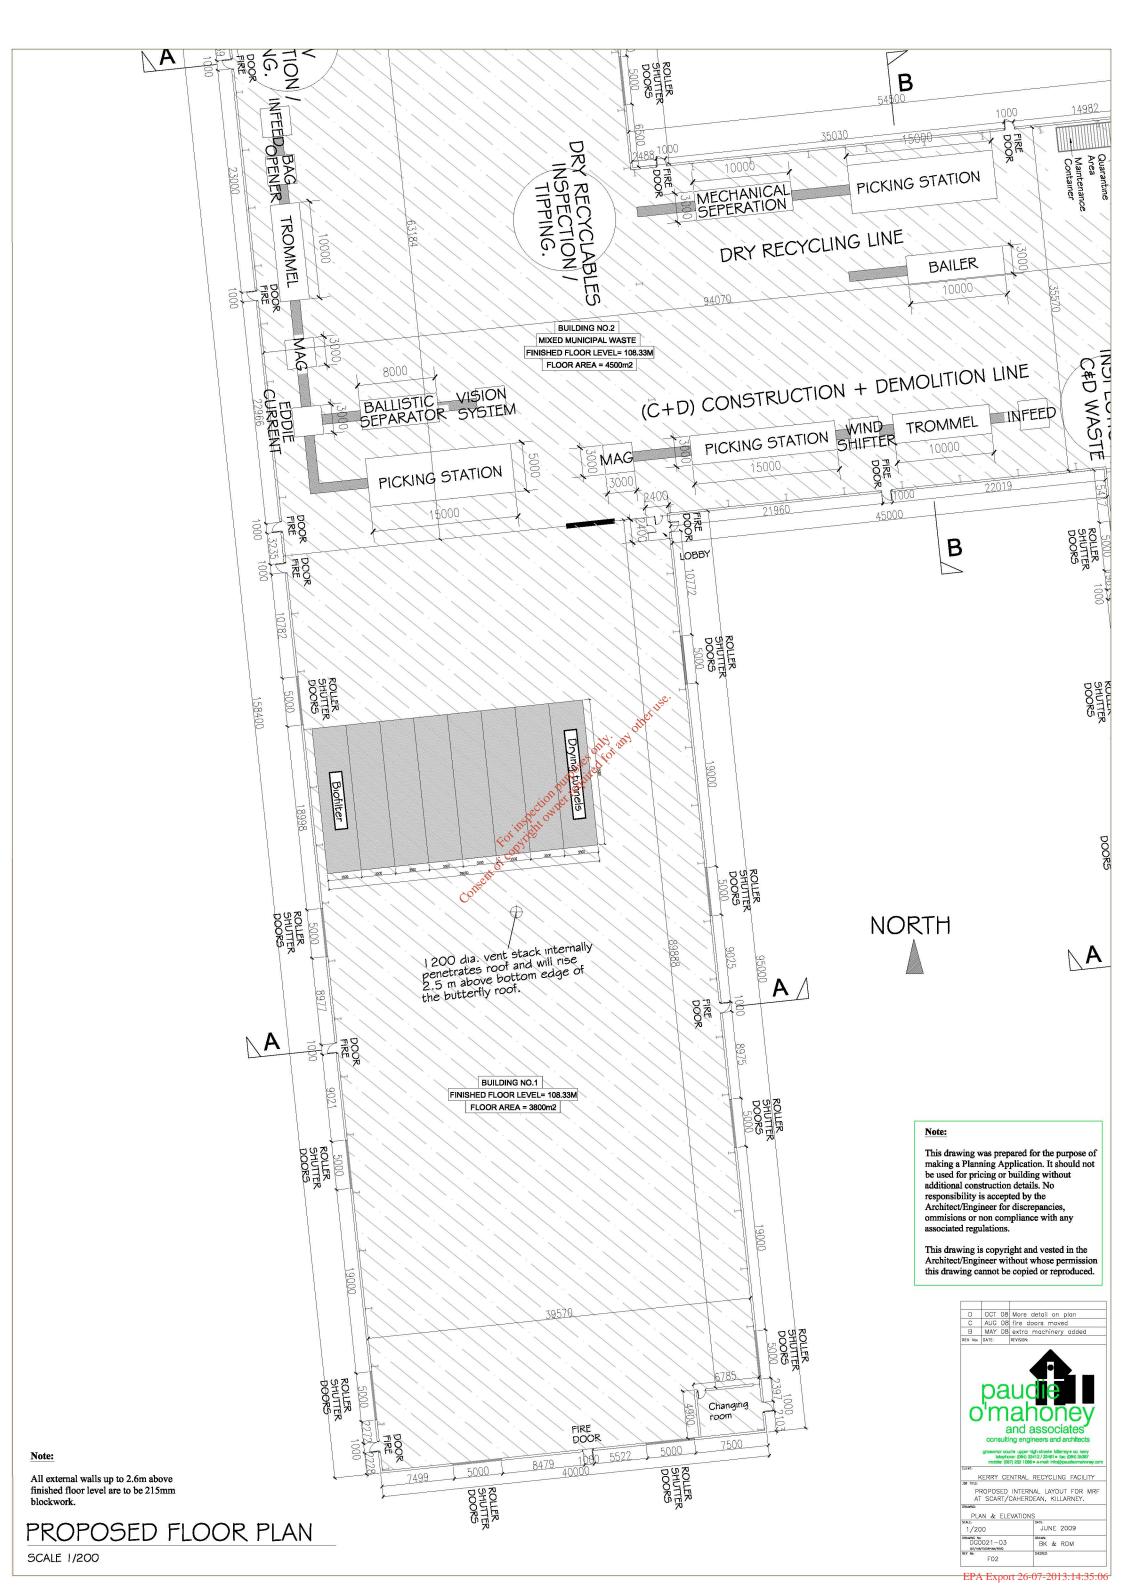

## Note:

This drawing was prepared for the purpose of making a Planning Application. It should not be used for pricing or building without additional construction details. No responsibility is accepted by the Architect/Engineer for discrepancies, ommisions or non compliance with any associated regulations.

This drawing is copyright and vested in the Architect/Engineer without whose permission this drawing cannot be copied or reproduced.

PROPOSED FLOOR PLAN

SCALE 1/500

Note:

This drawing was prepared for the purpose of making a Planning Application. It should not be used for pricing or building without additional construction details. No responsibility is accepted by the Architect/Engineer for discrepancies, ommisions or non compliance with any associated regulations.

This drawing is copyright and vested in the Architect/Engineer without whose permission this drawing cannot be copied or reproduced.

## Note

All external walls up to 2.6m above finished floor level are to be 215mm blockwork.