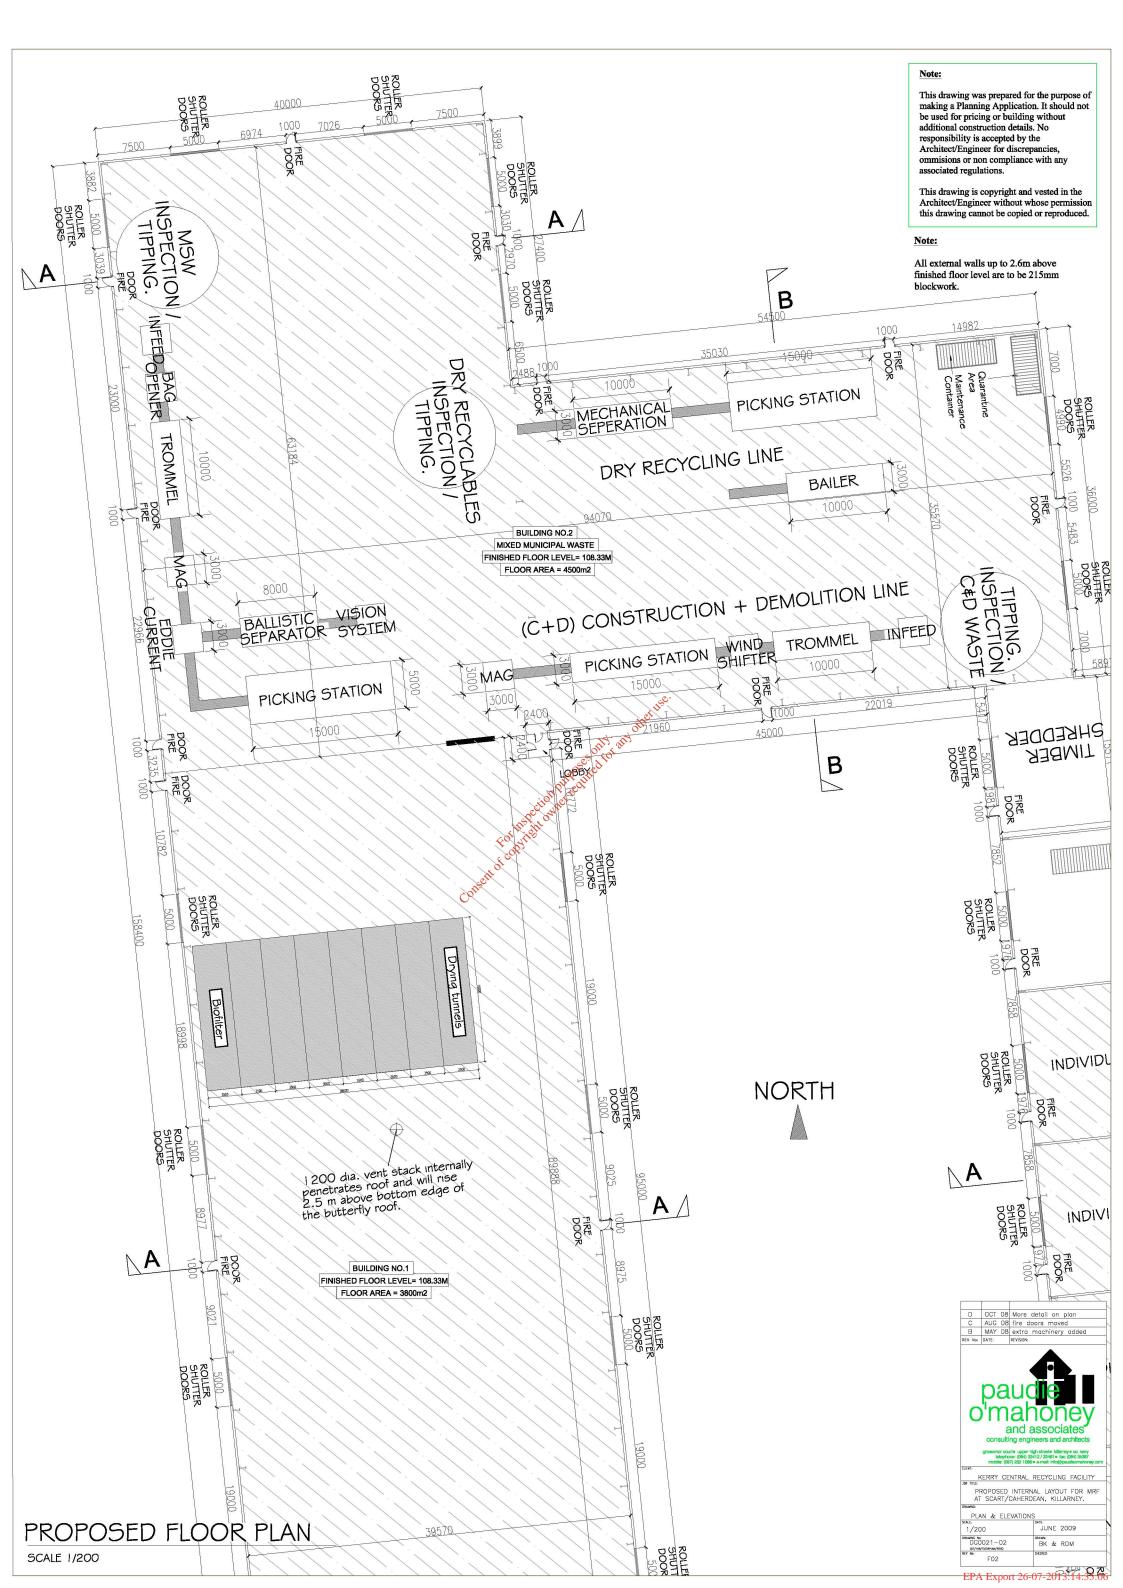

## Note:

This drawing was prepared for the purpose of making a Planning Application. It should not be used for pricing or building without additional construction details. No responsibility is accepted by the Architect/Engineer for discrepancies, ommisions or non compliance with any associated regulations.

This drawing is copyright and vested in the Architect/Engineer without whose permission this drawing cannot be copied or reproduced.

PROPOSED FLOOR PLAN

SCALE 1/500

Note:

This drawing was prepared for the purpose of making a Planning Application. It should not be used for pricing or building without additional construction details. No responsibility is accepted by the Architect/Engineer for discrepancies, ommisions or non compliance with any associated regulations.

This drawing is copyright and vested in the Architect/Engineer without whose permission this drawing cannot be copied or reproduced.

## Note

All external walls up to 2.6m above finished floor level are to be 215mm blockwork.