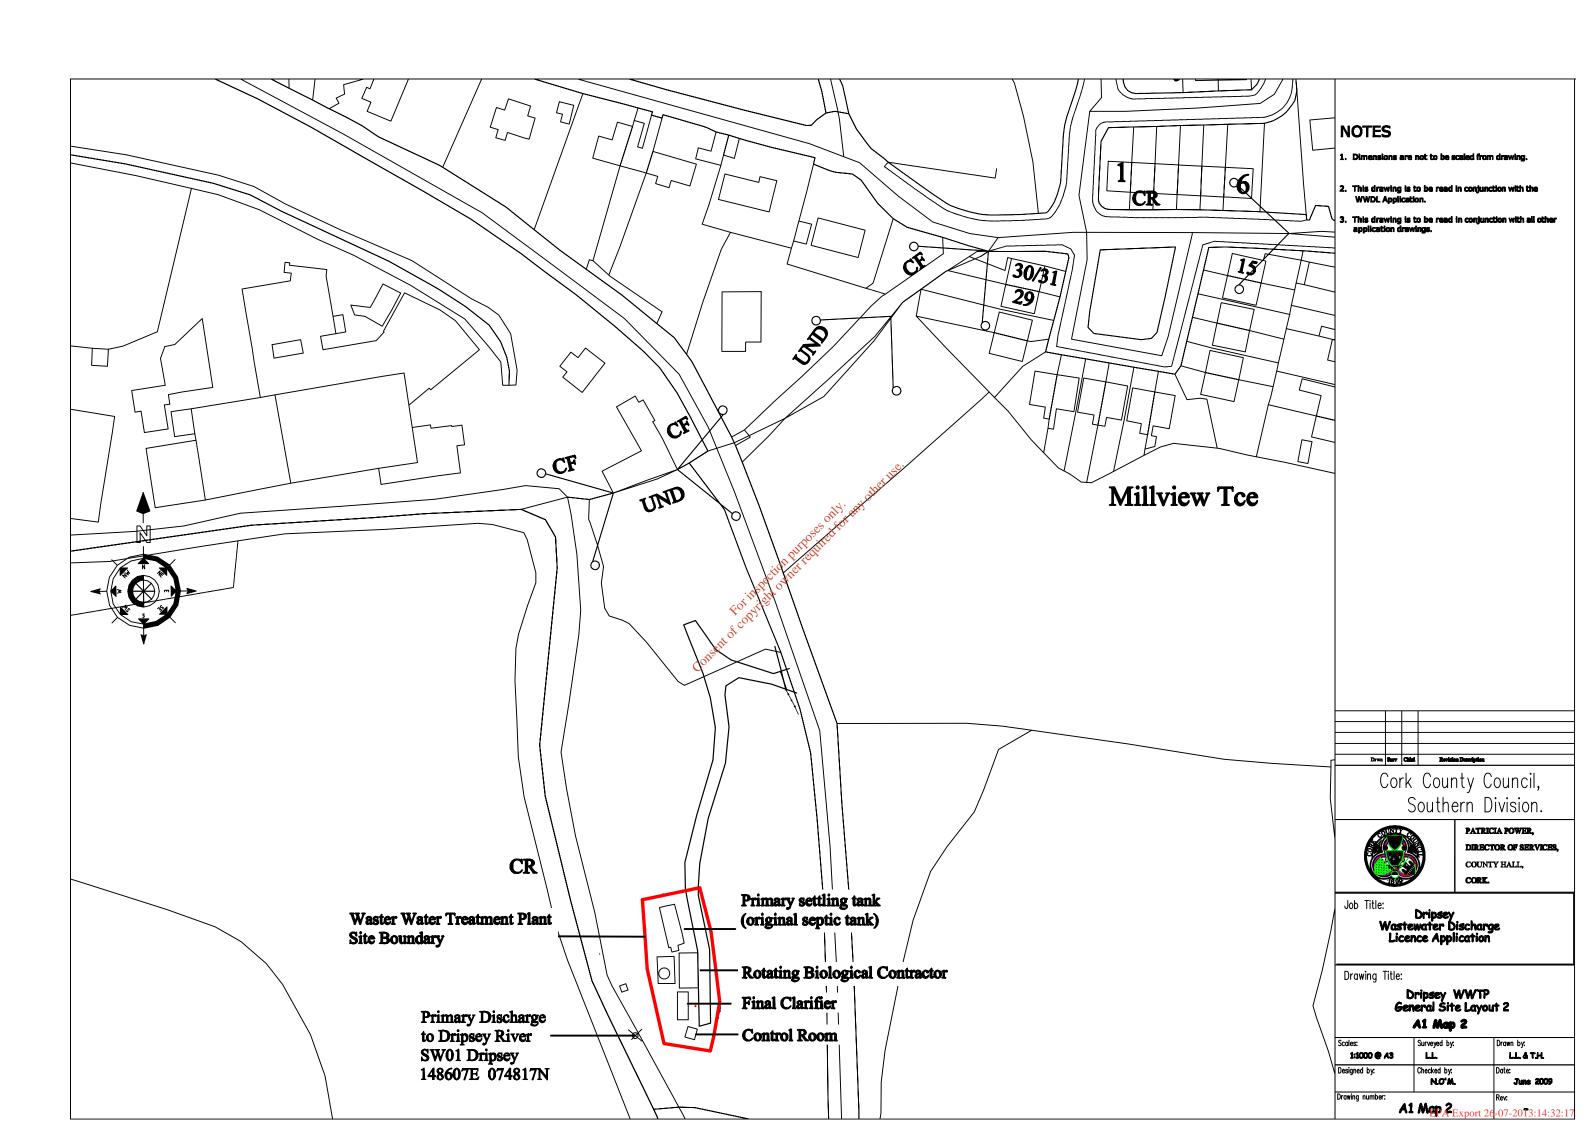

#### APPLICATION TO THE ENVIRONMENTAL PROTECTION AGENCY FOR A WASTEWATER DISCHARGE LICENCE In accordance with the Wastewater Discharge (Authorisation)

Regulations 2007, Water Services Southern Division of Cork Count Council, Carrigrohane Road, Cork is applying to the Environmental Protection Agency for a Wastewater Discharge Licence for the agglomeration of Dripsey at the following locations: Plant Name Location National Grid Ref.

| Dripsey WWTP                                                        |                           | Agharinagh,<br>Dripsey                             |            | E1486190<br>N074844 |                               |
|---------------------------------------------------------------------|---------------------------|----------------------------------------------------|------------|---------------------|-------------------------------|
| Discharge                                                           | Function                  | Townland                                           | R          | eceptor             | Grid Ref.                     |
| Primary                                                             | Main                      | Agharinagh                                         | D          | ripsey River        | E148607<br>N074817            |
| and such fur<br>furnished to                                        | ther inform<br>the Agency | n for the Wast<br>nation relating<br>in the course | to<br>of t | the application     | on as may be<br>consideration |
| of the Application shall, as soon as is practicable after receipt b |                           |                                                    |            |                     | receipt by                    |