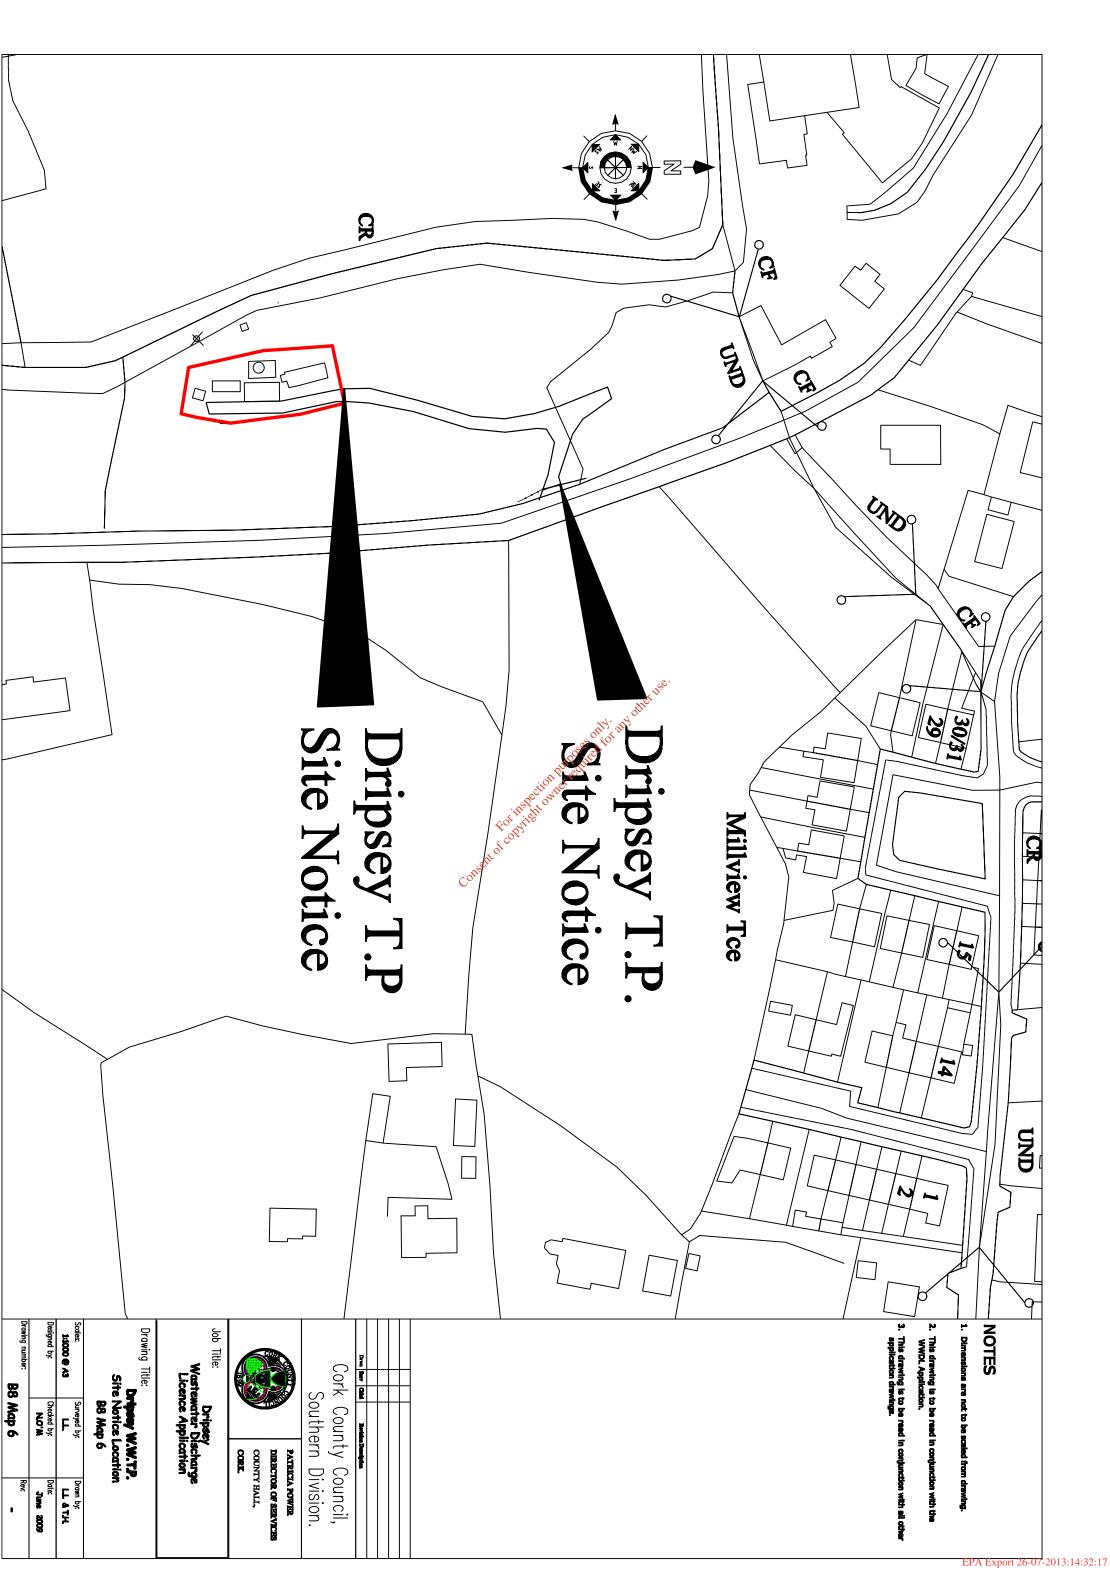

# APPLICATION TO THE ENVIRONMENTAL PROTECTION AGENCY FOR A WASTEWATER DISCHARGE LICENCE

In accordance with the Waste Water Discharge (Authorisation) Regulations 2007, Water Services Southern Division of Cork County Council, Carrigrohane Road, Cork is applying to the Environmental Protection Agency for a Waste Water Discharge Licence for the Agglomeration of Dripsey at the following locations:

| Plant Name   | Location            | National Grid Ref. |
|--------------|---------------------|--------------------|
| Dripsey WWTP | Agharinagh, Dripsey | E 148619 N 074844  |

| Discharge | Function | Townland   | Receptor      | Grid Reference    |  |  |
|-----------|----------|------------|---------------|-------------------|--|--|
| Primary   | Main     | Agharinagh | River Dripsey | E 148607 N 074817 |  |  |

#### APPLICATION TO THE ENVIRONMENTAL PROTECTION AGENCY FOR A WASTEWATER DISCHARGE LICENCE In accordance with the Wastewater Discharge (Authorisation)

Regulations 2007, Water Services Southern Division of Cork Count Council, Carrigrohane Road, Cork is applying to the Environmental Protection Agency for a Wastewater Discharge Licence for the agglomeration of Dripsey at the following locations: Plant Name Location National Grid Ref.

| Dripsey WWTP                                                        |                           | Agharinagh,<br>Dripsey                             |            | E1486190<br>N074844 |                               |
|---------------------------------------------------------------------|---------------------------|----------------------------------------------------|------------|---------------------|-------------------------------|
| Discharge                                                           | Function                  | Townland                                           | R          | eceptor             | Grid Ref.                     |
| Primary                                                             | Main                      | Agharinagh                                         | D          | ripsey River        | E148607<br>N074817            |
| and such fur<br>furnished to                                        | ther inform<br>the Agency | n for the Wast<br>nation relating<br>in the course | to<br>of t | the application     | on as may be<br>consideration |
| of the Application shall, as soon as is practicable after receipt b |                           |                                                    |            |                     | receipt by                    |