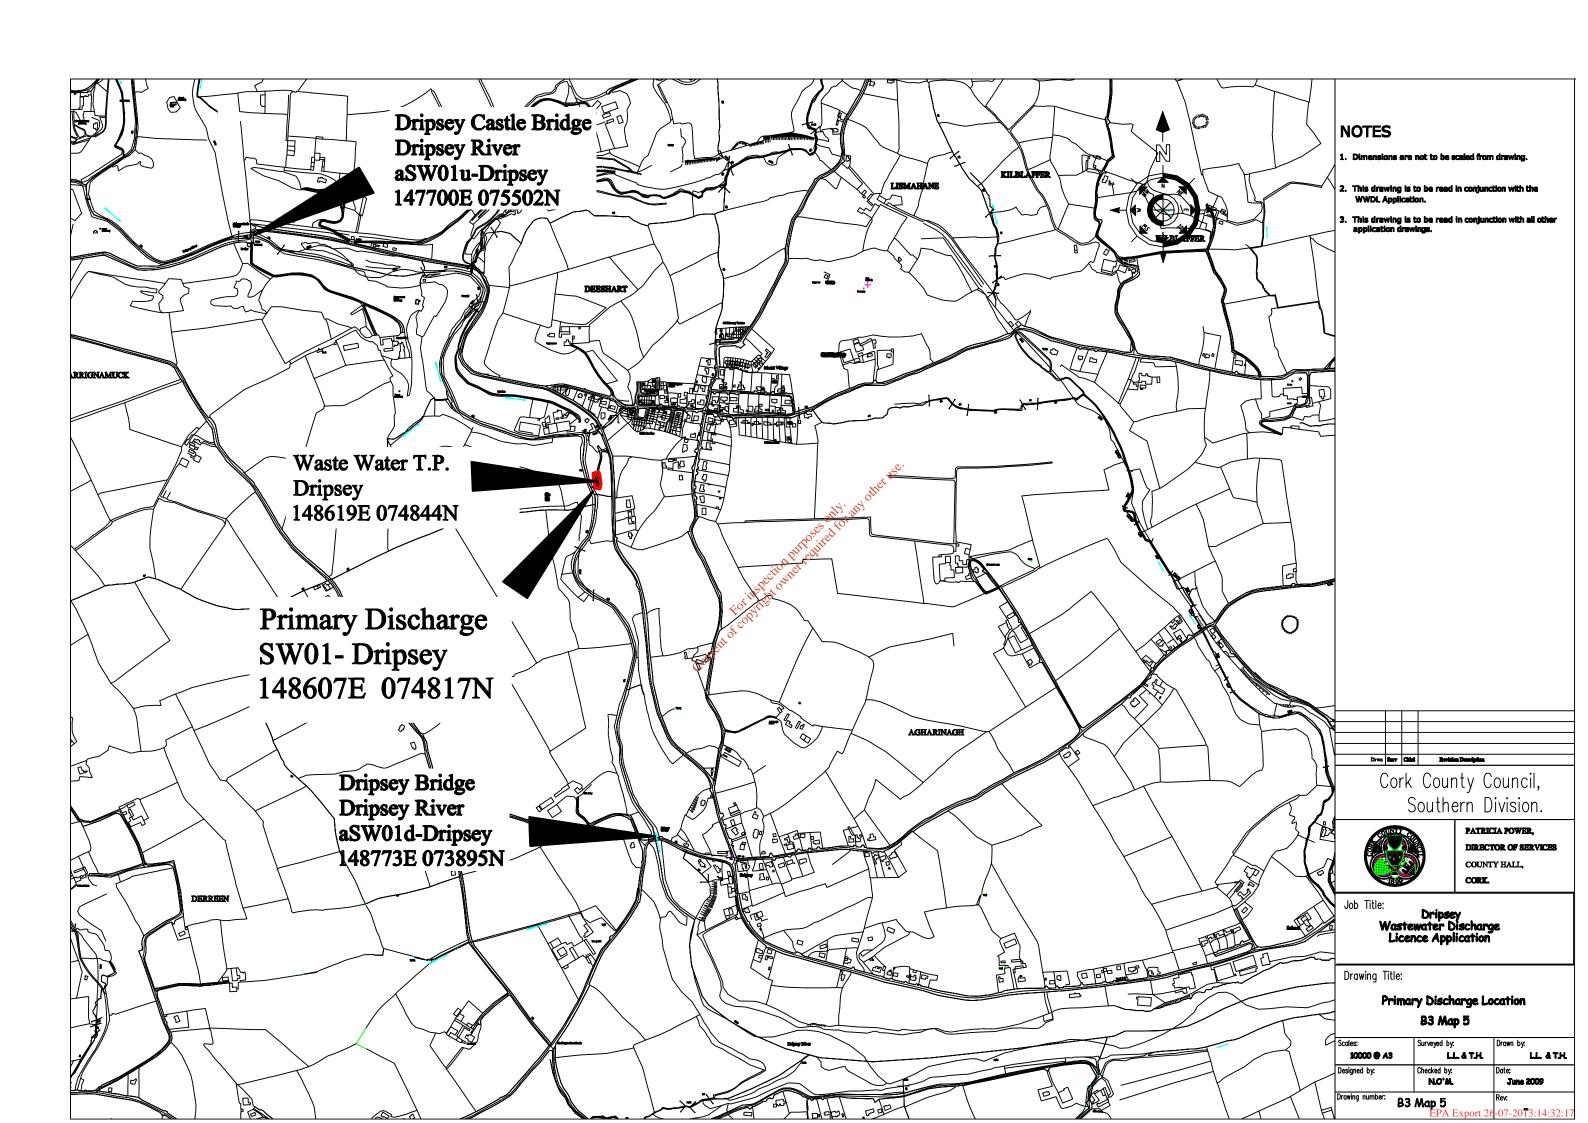

#### APPLICATION TO THE ENVIRONMENTAL PROTECTION AGENCY FOR A WASTEWATER DISCHARGE LICENCE In accordance with the Wastewater Discharge (Authorisation)

Regulations 2007, Water Services Southern Division of Cork Count Council, Carrigrohane Road, Cork is applying to the Environmental Protection Agency for a Wastewater Discharge Licence for the agglomeration of Dripsey at the following locations: Plant Name Location National Grid Ref.

| Dripsey WWTP                                                        |                           | Agharinagh,<br>Dripsey                             |            | E1486190<br>N074844 |                               |
|---------------------------------------------------------------------|---------------------------|----------------------------------------------------|------------|---------------------|-------------------------------|
| Discharge                                                           | Function                  | Townland                                           | R          | eceptor             | Grid Ref.                     |
| Primary                                                             | Main                      | Agharinagh                                         | D          | ripsey River        | E148607<br>N074817            |
| and such fur<br>furnished to                                        | ther inform<br>the Agency | n for the Wast<br>nation relating<br>in the course | to<br>of t | the application     | on as may be<br>consideration |
| of the Application shall, as soon as is practicable after receipt b |                           |                                                    |            |                     | receipt by                    |