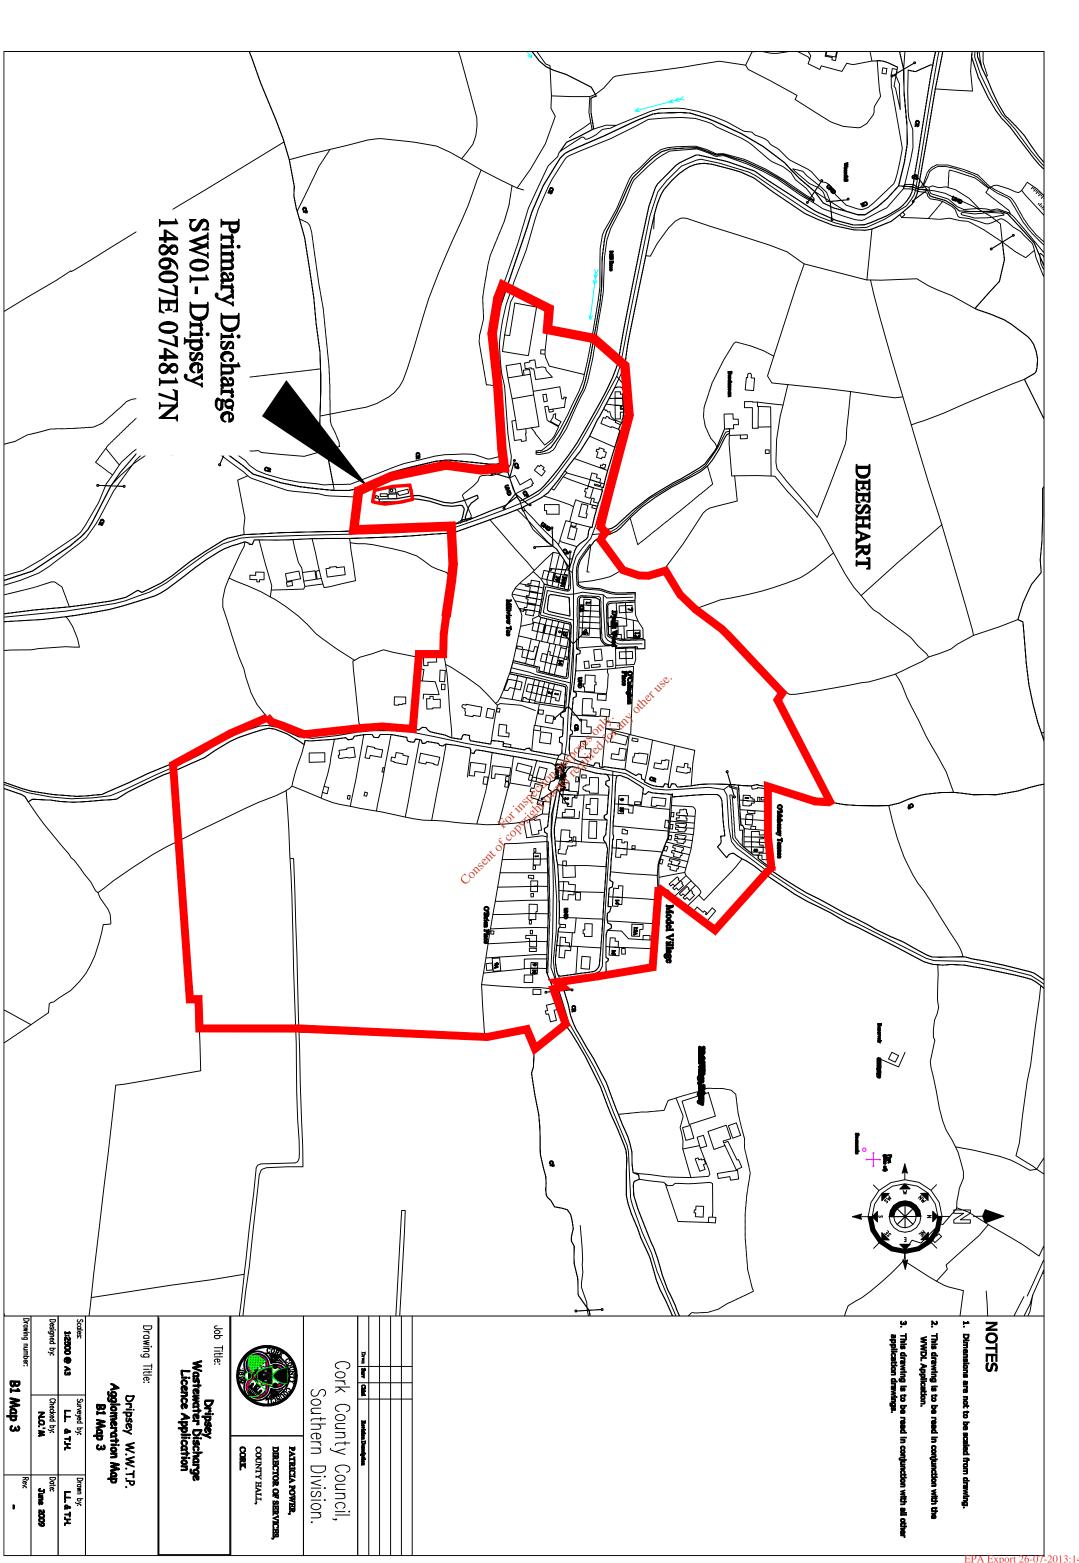

#### APPLICATION TO THE ENVIRONMENTAL PROTECTION AGENCY FOR A WASTEWATER DISCHARGE LICENCE In accordance with the Wastewater Discharge (Authorisation)

Regulations 2007, Water Services Southern Division of Cork Count Council, Carrigrohane Road, Cork is applying to the Environmental Protection Agency for a Wastewater Discharge Licence for the agglomeration of Dripsey at the following locations: Plant Name Location National Grid Ref.

| Dripsey WWTP                                                        |                           | Agharinagh,<br>Dripsey                             |            | E1486190<br>N074844 |                               |
|---------------------------------------------------------------------|---------------------------|----------------------------------------------------|------------|---------------------|-------------------------------|
| Discharge                                                           | Function                  | Townland                                           | R          | eceptor             | Grid Ref.                     |
| Primary                                                             | Main                      | Agharinagh                                         | D          | ripsey River        | E148607<br>N074817            |
| and such fur<br>furnished to                                        | ther inform<br>the Agency | n for the Wast<br>nation relating<br>in the course | to<br>of t | the application     | on as may be<br>consideration |
| of the Application shall, as soon as is practicable after receipt b |                           |                                                    |            |                     | receipt by                    |