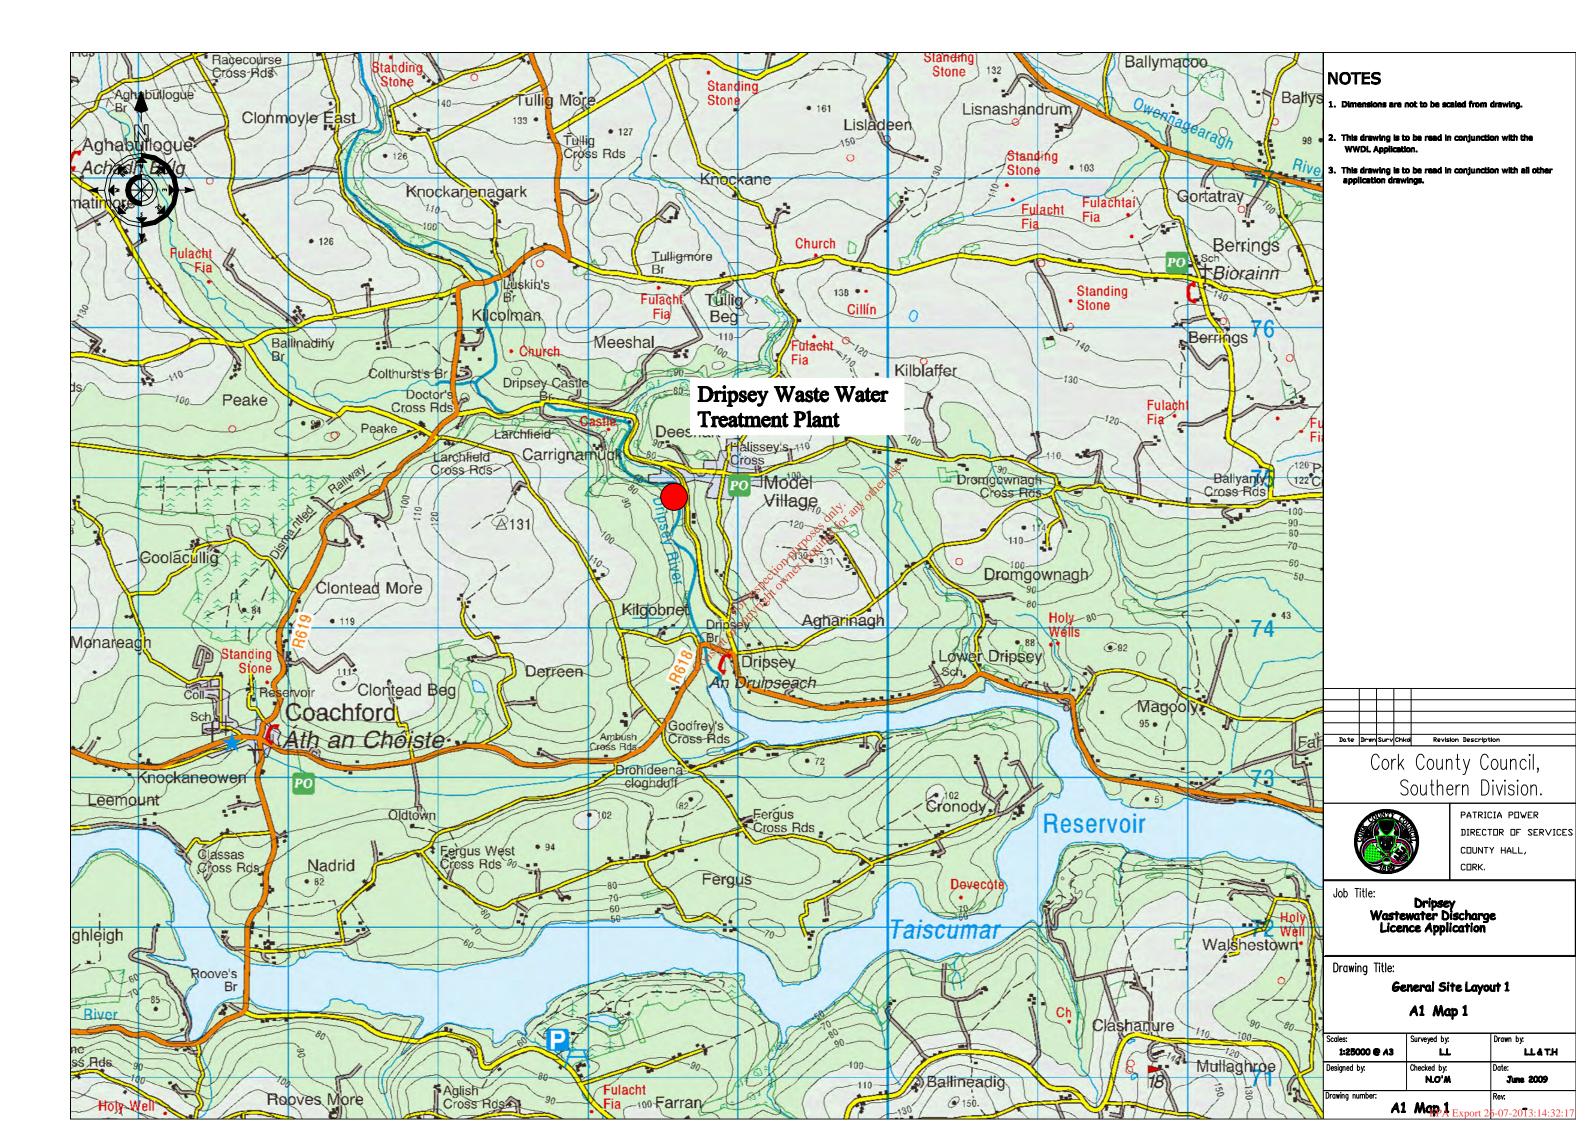

#### APPLICATION TO THE ENVIRONMENTAL PROTECTION AGENCY FOR A WASTEWATER DISCHARGE LICENCE In accordance with the Wastewater Discharge (Authorisation)

Regulations 2007, Water Services Southern Division of Cork Count Council, Carrigrohane Road, Cork is applying to the Environmental Protection Agency for a Wastewater Discharge Licence for the agglomeration of Dripsey at the following locations: Plant Name Location National Grid Ref.

| Dripsey WWTP                                                        |                           | Agharinagh,<br>Dripsey                             |            | E1486190<br>N074844 |                               |
|---------------------------------------------------------------------|---------------------------|----------------------------------------------------|------------|---------------------|-------------------------------|
| Discharge                                                           | Function                  | Townland                                           | R          | eceptor             | Grid Ref.                     |
| Primary                                                             | Main                      | Agharinagh                                         | D          | ripsey River        | E148607<br>N074817            |
| and such fur<br>furnished to                                        | ther inform<br>the Agency | n for the Wast<br>nation relating<br>in the course | to<br>of t | the application     | on as may be<br>consideration |
| of the Application shall, as soon as is practicable after receipt b |                           |                                                    |            |                     | receipt by                    |