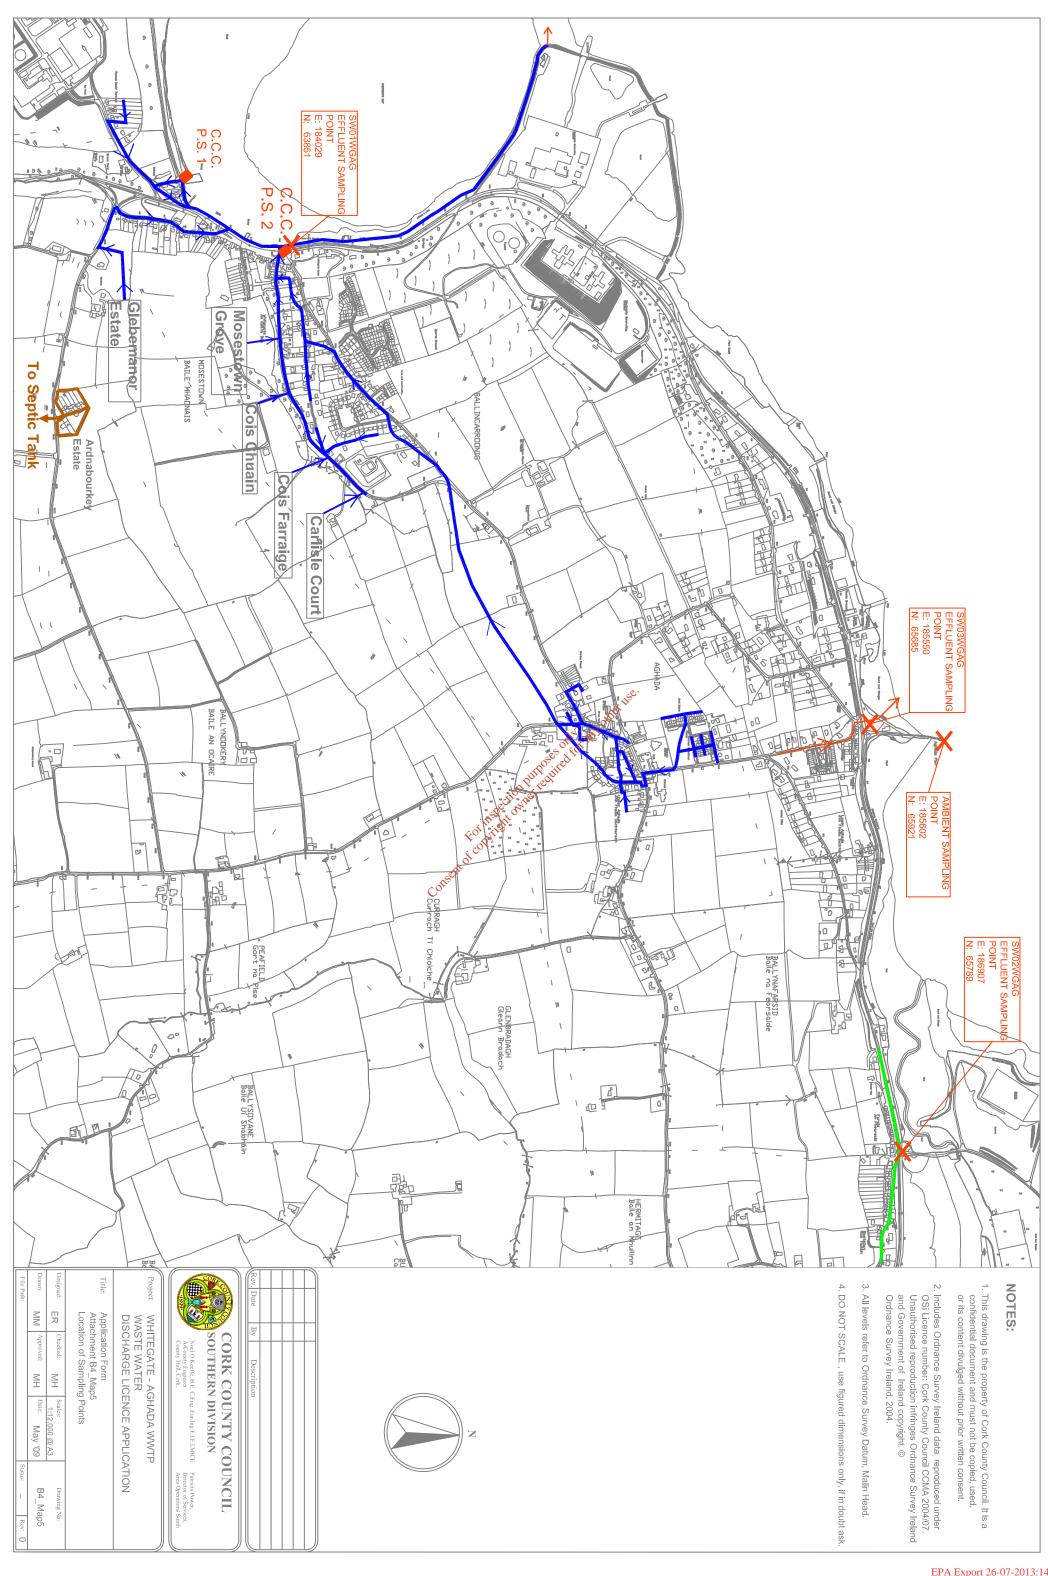

Kir. Kir

|           |           |                | Otte z de    |           |
|-----------|-----------|----------------|--------------|-----------|
| Discharge | Function  | Townland       | Receptor     | Grid      |
|           |           | Durch          | Hill         | Reference |
| Primary   | Main      | Whitegate      | Cork Harbour | 183337 E  |
|           |           | : 05 Pot Other |              | 064664 N  |
| Secondary | Secondary | Farsid A       | Cork Harbour | 186873 E  |
|           |           | Scott,         |              | 065803 N  |
| Secondary | Secondary | Lower          | Cork Harbour | 185465 E  |
|           |           | Aghada         |              | 065780 N  |
| Secondary | Secondary | Ardnabourkey   | Percolation  | 184543 E  |
|           |           |                | Area         | 063066 N  |

| Discharge | Function  | Townland                                                                                                                                                                                                                                                                                                                                                                                                                                                                                                                                                                                                                                                                                                                                                                                                                                                                                                                                                                                                                                                                                                                                                                                                                                                                                                                                                                                                                                                                                                                                                                                                                                                                                                                                                                                                                                                                                                                                                                                                                                                                                                                       | Receptor     | Grid      |
|-----------|-----------|--------------------------------------------------------------------------------------------------------------------------------------------------------------------------------------------------------------------------------------------------------------------------------------------------------------------------------------------------------------------------------------------------------------------------------------------------------------------------------------------------------------------------------------------------------------------------------------------------------------------------------------------------------------------------------------------------------------------------------------------------------------------------------------------------------------------------------------------------------------------------------------------------------------------------------------------------------------------------------------------------------------------------------------------------------------------------------------------------------------------------------------------------------------------------------------------------------------------------------------------------------------------------------------------------------------------------------------------------------------------------------------------------------------------------------------------------------------------------------------------------------------------------------------------------------------------------------------------------------------------------------------------------------------------------------------------------------------------------------------------------------------------------------------------------------------------------------------------------------------------------------------------------------------------------------------------------------------------------------------------------------------------------------------------------------------------------------------------------------------------------------|--------------|-----------|
|           |           |                                                                                                                                                                                                                                                                                                                                                                                                                                                                                                                                                                                                                                                                                                                                                                                                                                                                                                                                                                                                                                                                                                                                                                                                                                                                                                                                                                                                                                                                                                                                                                                                                                                                                                                                                                                                                                                                                                                                                                                                                                                                                                                                |              | Reference |
| Primary   | Main      | Whitegate                                                                                                                                                                                                                                                                                                                                                                                                                                                                                                                                                                                                                                                                                                                                                                                                                                                                                                                                                                                                                                                                                                                                                                                                                                                                                                                                                                                                                                                                                                                                                                                                                                                                                                                                                                                                                                                                                                                                                                                                                                                                                                                      | Cork Harbour | 183337 E  |
|           |           |                                                                                                                                                                                                                                                                                                                                                                                                                                                                                                                                                                                                                                                                                                                                                                                                                                                                                                                                                                                                                                                                                                                                                                                                                                                                                                                                                                                                                                                                                                                                                                                                                                                                                                                                                                                                                                                                                                                                                                                                                                                                                                                                | other        | 064664 N  |
| Secondary | Secondary | Farsid                                                                                                                                                                                                                                                                                                                                                                                                                                                                                                                                                                                                                                                                                                                                                                                                                                                                                                                                                                                                                                                                                                                                                                                                                                                                                                                                                                                                                                                                                                                                                                                                                                                                                                                                                                                                                                                                                                                                                                                                                                                                                                                         | Cork Harbour | 186873 E  |
|           |           | و                                                                                                                                                                                                                                                                                                                                                                                                                                                                                                                                                                                                                                                                                                                                                                                                                                                                                                                                                                                                                                                                                                                                                                                                                                                                                                                                                                                                                                                                                                                                                                                                                                                                                                                                                                                                                                                                                                                                                                                                                                                                                                                              | es a for     | 065803 N  |
| Secondary | Secondary | Lower                                                                                                                                                                                                                                                                                                                                                                                                                                                                                                                                                                                                                                                                                                                                                                                                                                                                                                                                                                                                                                                                                                                                                                                                                                                                                                                                                                                                                                                                                                                                                                                                                                                                                                                                                                                                                                                                                                                                                                                                                                                                                                                          | Cork Harbour | 185465 E  |
|           |           | Aghada in the state of the stat | ,            | 065780 N  |
| Secondary | Secondary | Arknabourkey                                                                                                                                                                                                                                                                                                                                                                                                                                                                                                                                                                                                                                                                                                                                                                                                                                                                                                                                                                                                                                                                                                                                                                                                                                                                                                                                                                                                                                                                                                                                                                                                                                                                                                                                                                                                                                                                                                                                                                                                                                                                                                                   | Percolation  | 184543 E  |
|           |           | tor it ight                                                                                                                                                                                                                                                                                                                                                                                                                                                                                                                                                                                                                                                                                                                                                                                                                                                                                                                                                                                                                                                                                                                                                                                                                                                                                                                                                                                                                                                                                                                                                                                                                                                                                                                                                                                                                                                                                                                                                                                                                                                                                                                    | Area         | 063066 N  |