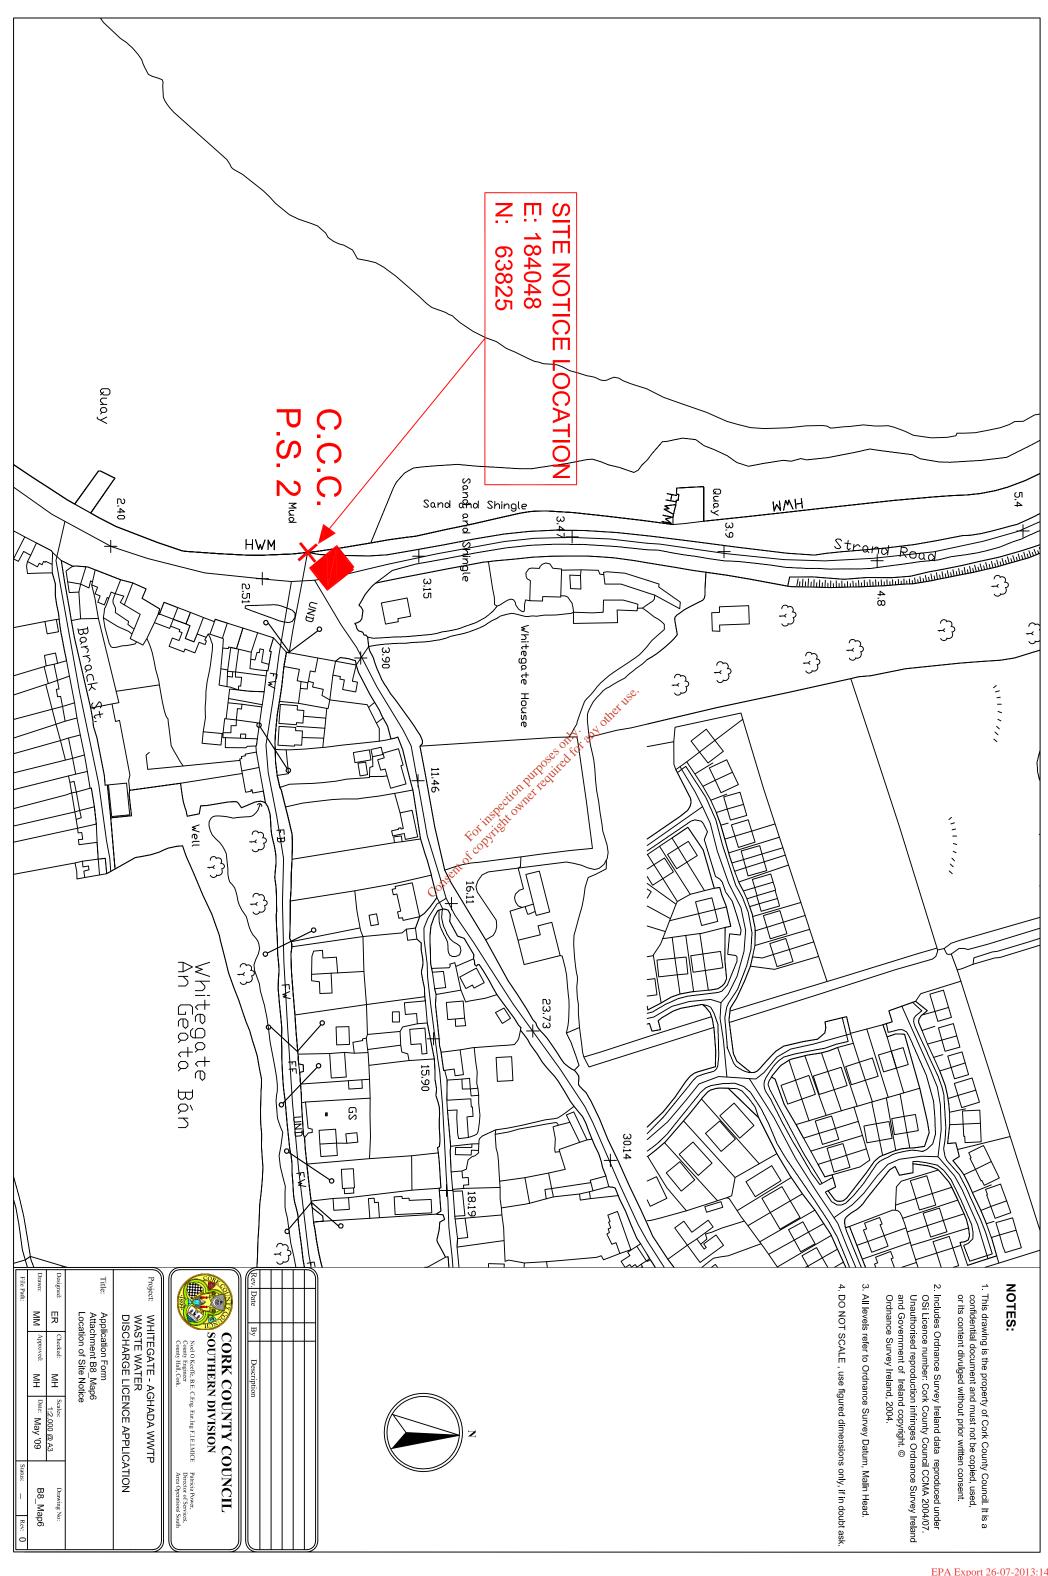

# CORK COUNTY COUNCIL SITE NOTICE

## APPLICATION TO THE ENVIRONMENTAL PROTECTION AGENCY FOR A WASTEWATER DISCHARGE LICENCE

In accordance with the Waste Water Discharge (Authorisation) Regulations 2007, Water Services Southern Division of Cork County Council, Carrigrohane Road, Cork is applying to the Environmental Protection Agency for a Waste Water Discharge Licence for the Agglomeration of Whitegate-Aghada at the following locations: