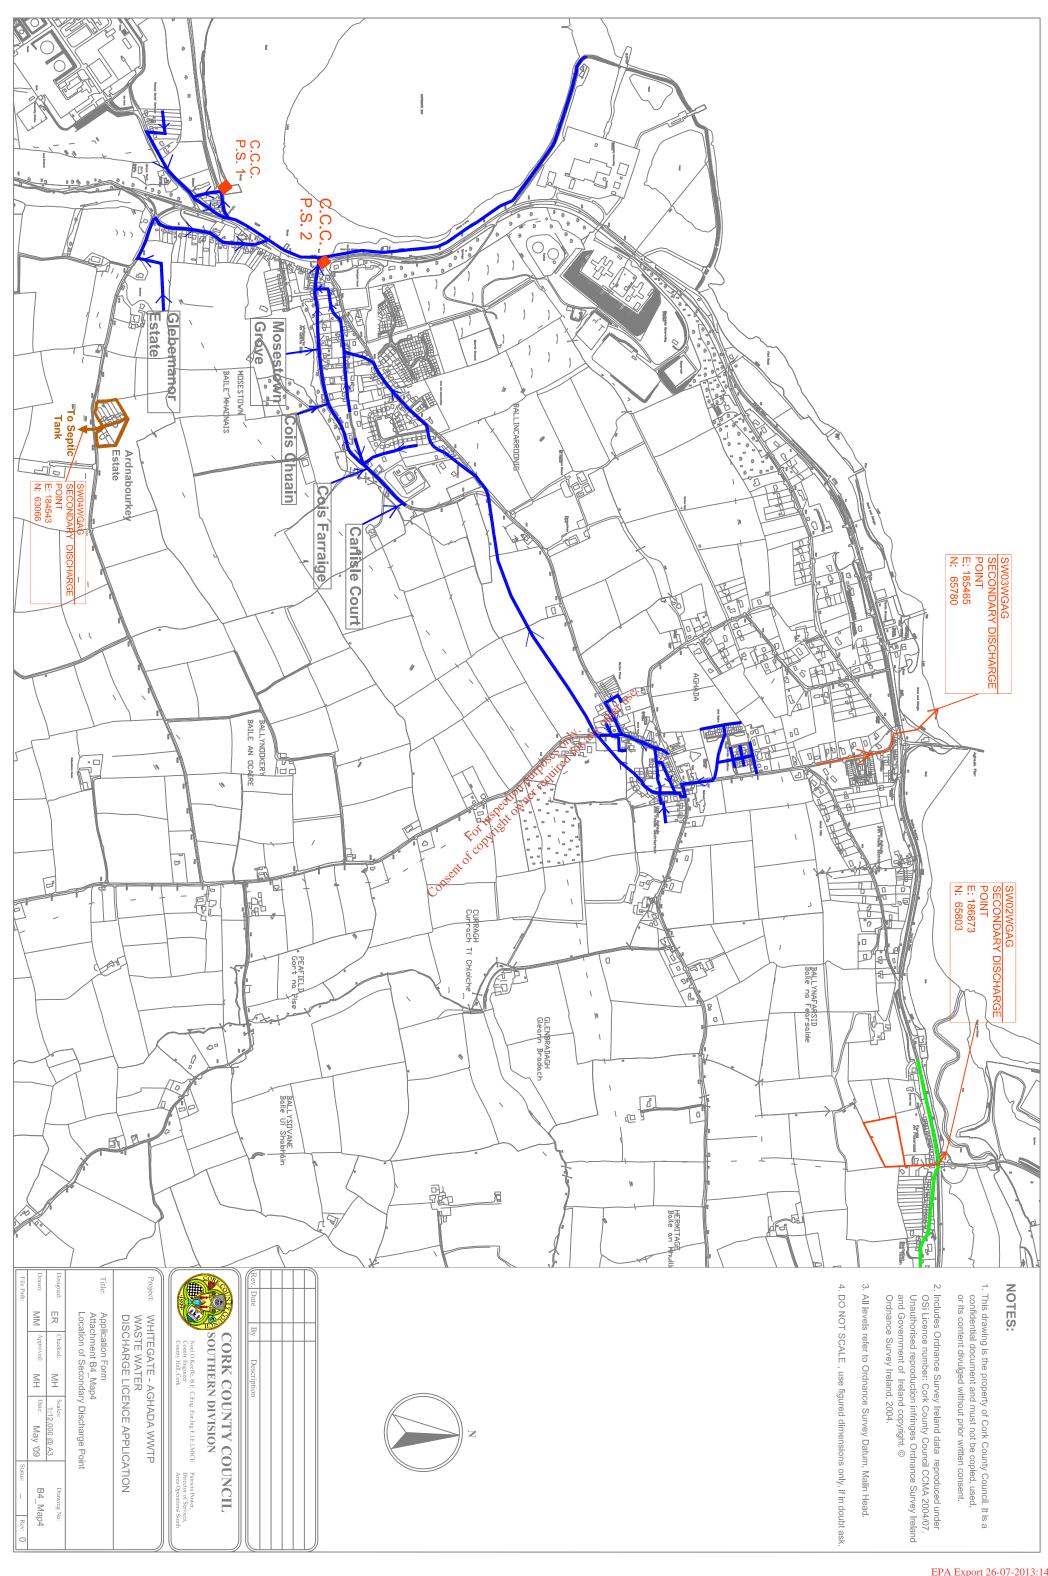

| Discharge | Function  | Townland     | Receptor     | Grid      |
|-----------|-----------|--------------|--------------|-----------|
|           |           | auth         | hite         | Reference |
| Primary   | Main      | Whitegate    | Cork Harbour | 183337 E  |
|           |           | aspect owit  |              | 064664 N  |
| Secondary | Secondary | Farsid High  | Cork Harbour | 186873 E  |
| _         |           | , cold       |              | 065803 N  |
| Secondary | Secondary | Lower        | Cork Harbour | 185465 E  |
| _         |           | Aghada       |              | 065780 N  |
| Secondary | Secondary | Ardnabourkey | Percolation  | 184543 E  |
| _         |           | _            | Area         | 063066 N  |

Kir. Kir

|           |           |                | Otte z de    |           |
|-----------|-----------|----------------|--------------|-----------|
| Discharge | Function  | Townland       | Receptor     | Grid      |
|           |           | Durch          | Hill         | Reference |
| Primary   | Main      | Whitegate      | Cork Harbour | 183337 E  |
|           |           | : 05 Pot Other |              | 064664 N  |
| Secondary | Secondary | Farsid A       | Cork Harbour | 186873 E  |
|           |           | Scott,         |              | 065803 N  |
| Secondary | Secondary | Lower          | Cork Harbour | 185465 E  |
|           |           | Aghada         |              | 065780 N  |
| Secondary | Secondary | Ardnabourkey   | Percolation  | 184543 E  |
|           |           |                | Area         | 063066 N  |