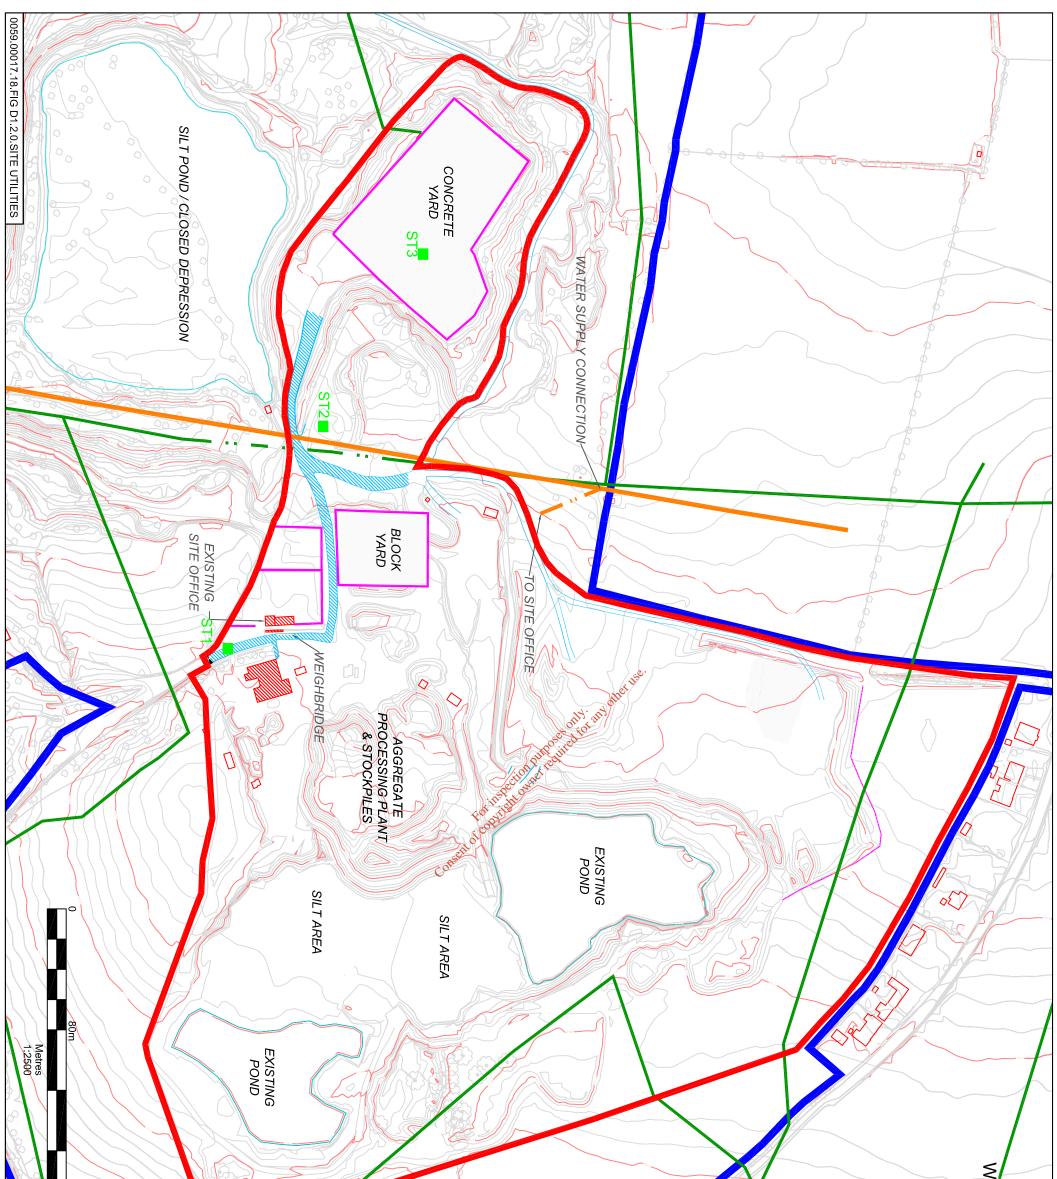

Consent of convigencempter required for any other use.

|                                    |             | 2000                  |                                                                                             |                                                                                 |                                                                |                 |          |                     |                       |                       |                               |               | 0.5             |                                                |                                        | C      |                                                                                                                                        | Z                                           |
|------------------------------------|-------------|-----------------------|---------------------------------------------------------------------------------------------|---------------------------------------------------------------------------------|----------------------------------------------------------------|-----------------|----------|---------------------|-----------------------|-----------------------|-------------------------------|---------------|-----------------|------------------------------------------------|----------------------------------------|--------|----------------------------------------------------------------------------------------------------------------------------------------|---------------------------------------------|
| Scale 1:2,500 @ A3 Date APRIL 2009 | FIGURE D1.2 | SITE UTILITIES LAYOUT | WASTE LICENCE APPLICATION<br>FASSAROE WASTE RECOVERY FACILITY<br>FASSAROE, BRAY, CO.WICKLOW | SLR CONSUL TING IRELAND<br>7 DUNDRUM BUSINESS PARK<br>WINDY ARBOUR<br>DUBLIN 14 | ROADSTONE DUBLIN LTD.<br>FORTUNESTOWN<br>TALLAGHT<br>DUBLIN 24 | ST1 Septic Tank | Building | Internal Paved Road | Internal Unpaved Road | water Supply Pipeline | Dublin City Council Watermain | Buried Cables | Overhead Cables | Waste Licence Application Area<br>(c. 21.4 ha) | Applicant's Land Interest (c. 65.1 ha) | LEGEND | <ol> <li>Ordnance Survey Ireland Licence no. SU 0000709</li> <li>Ordnance Survey of Ireland &amp; Government of<br/>Ireland</li> </ol> | NOTES<br>1. Based on OSi 6inch sheet no. 21 |