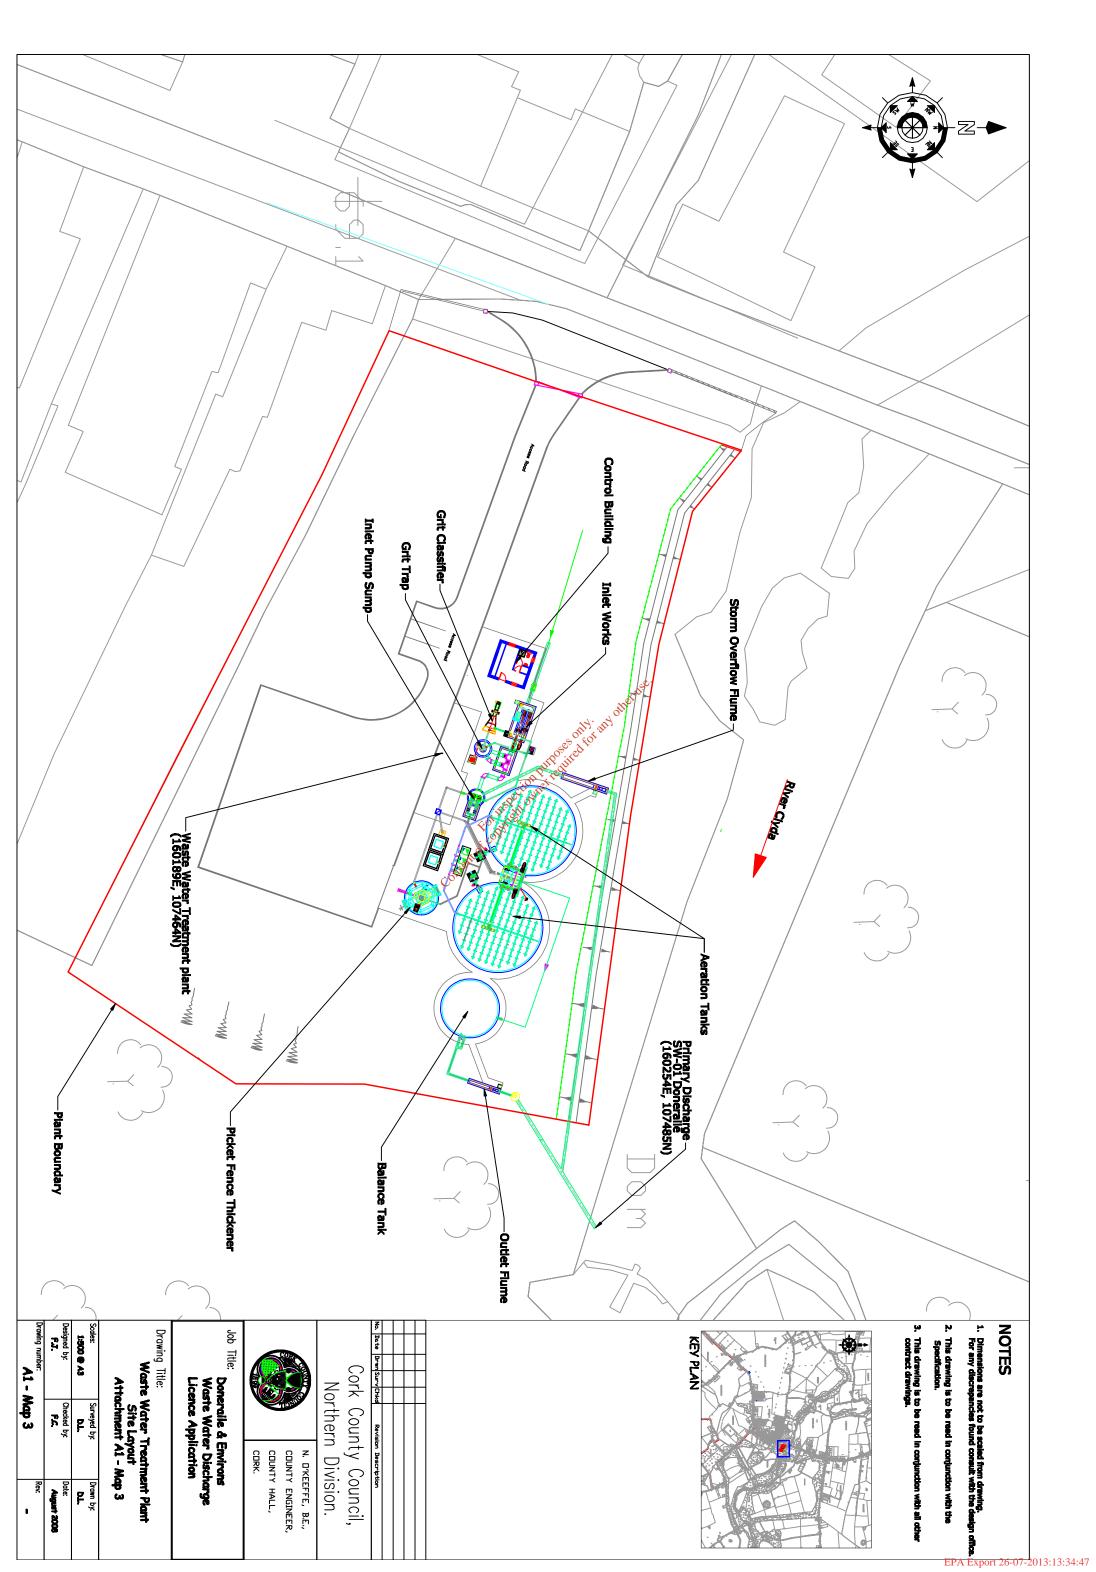

# APPLICATION TO THE ENVIRONMENTAL PROTECTION AGENCY FOR A WASTEWATER DISCHARGE LICENCE

In accordance with the Waste Water Discharge (Authorisation) Regulations 2007, Water Services Northern Division, Cork County Council, Annabella, Mallow is applying to the Environmental Protection Agency for a Waste Water Discharge Licence for the Agglomeration of Doneraile at the following locations:

| Plant Name     | Location           | National Grid Ref. |
|----------------|--------------------|--------------------|
| Doneraile WWTP | Demesne, Doneraile | E160189 N107464    |

| Discharge | Function | Townland | Receptor | Grid Reference |
|-----------|----------|----------|----------|----------------|
| Primary   | Main     | Demesne  | Awbeg    | E160254        |
| -         |          |          | oog ked, | N107485        |

### APPLICATION TO THE ENVIRONMENTAL PROTECTION AGENCY FOR A WASTEWATER DISCHARGE LICENCE

In accordance with the Waste Water Discharge (Authorisation) Regulations 2007, Water Services Northern Division, Cork County Council, Annabella, Mallow is applying to the Environmental Protection Agency for a Waste Water Discharge Licence for the Agglomeration of Doneraile at the following locations:

| Plant Name     | Location           | National Grid Ref. |
|----------------|--------------------|--------------------|
| Doneraile WWTP | Demesne, Doneraile | E160189 N107464    |

| Discharge | Function | Townland | Receptor | <b>Grid Reference</b> |
|-----------|----------|----------|----------|-----------------------|
| Primary   | Main     | Demesne  | Awbeg    | E160254               |
|           |          |          | .ق.      | N107485               |