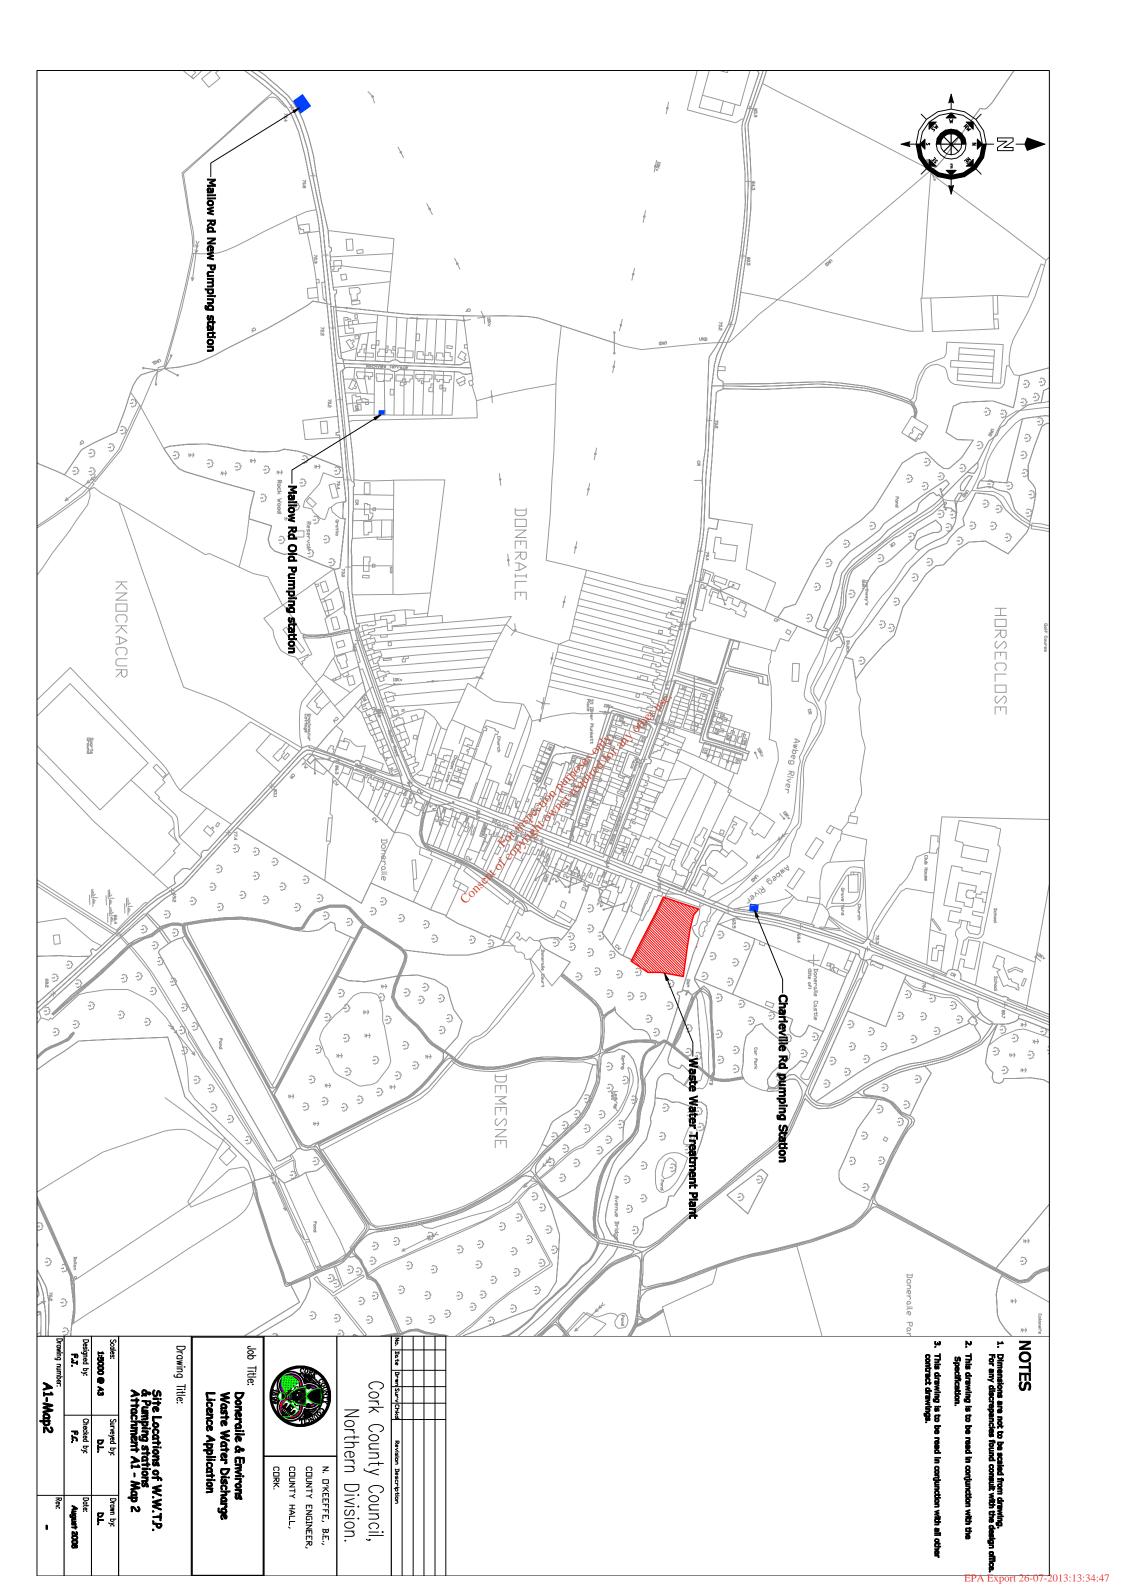

# APPLICATION TO THE ENVIRONMENTAL PROTECTION AGENCY FOR A WASTEWATER DISCHARGE LICENCE

In accordance with the Waste Water Discharge (Authorisation) Regulations 2007, Water Services Northern Division, Cork County Council, Annabella, Mallow is applying to the Environmental Protection Agency for a Waste Water Discharge Licence for the Agglomeration of Doneraile at the following locations:

| Plant Name     | Location           | National Grid Ref. |
|----------------|--------------------|--------------------|
| Doneraile WWTP | Demesne, Doneraile | E160189 N107464    |

| Discharge | Function | Townland | Receptor | Grid Reference |
|-----------|----------|----------|----------|----------------|
| Primary   | Main     | Demesne  | Awbeg    | E160254        |
| -         |          |          | oog ked, | N107485        |

### APPLICATION TO THE ENVIRONMENTAL PROTECTION AGENCY FOR A WASTEWATER DISCHARGE LICENCE

In accordance with the Waste Water Discharge (Authorisation) Regulations 2007, Water Services Northern Division, Cork County Council, Annabella, Mallow is applying to the Environmental Protection Agency for a Waste Water Discharge Licence for the Agglomeration of Doneraile at the following locations:

| Plant Name     | Location           | National Grid Ref. |
|----------------|--------------------|--------------------|
| Doneraile WWTP | Demesne, Doneraile | E160189 N107464    |

| Discharge | Function | Townland | Receptor | <b>Grid Reference</b> |
|-----------|----------|----------|----------|-----------------------|
| Primary   | Main     | Demesne  | Awbeg    | E160254               |
|           |          |          | .ق.      | N107485               |