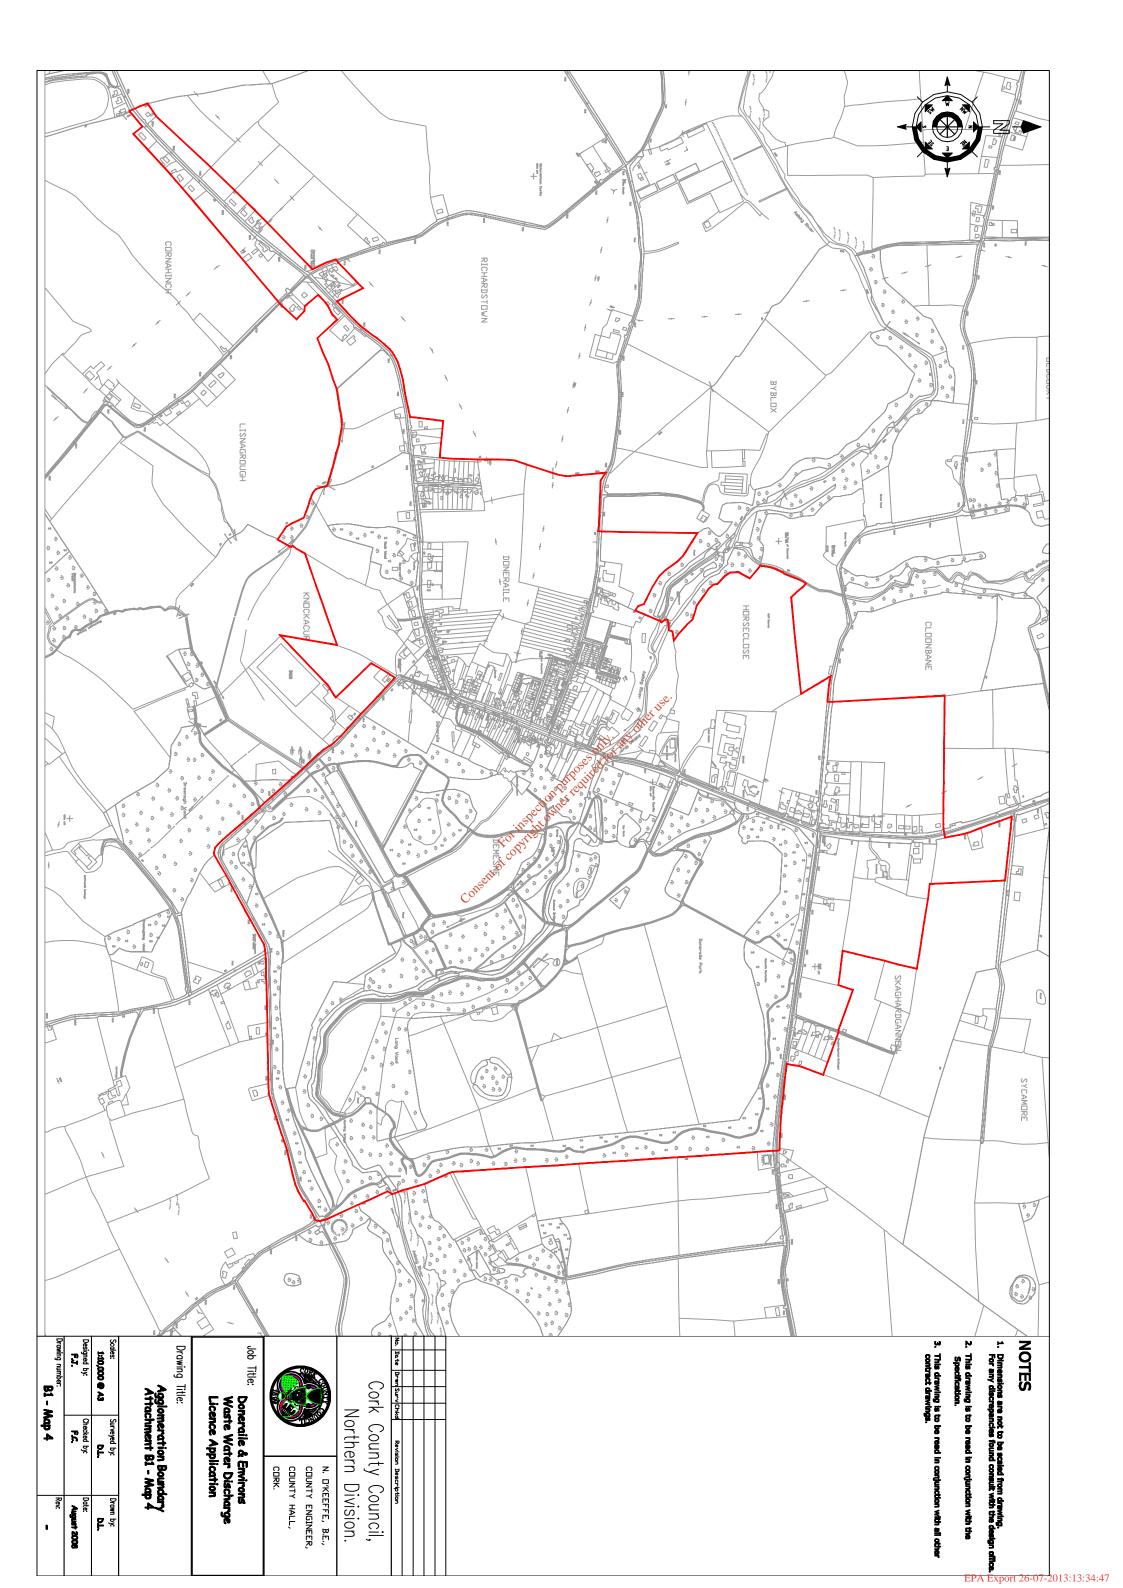

# APPLICATION TO THE ENVIRONMENTAL PROTECTION AGENCY FOR A WASTEWATER DISCHARGE LICENCE

In accordance with the Waste Water Discharge (Authorisation) Regulations 2007, Water Services Northern Division, Cork County Council, Annabella, Mallow is applying to the Environmental Protection Agency for a Waste Water Discharge Licence for the Agglomeration of Doneraile at the following locations:

| Plant Name     | Location           | National Grid Ref. |
|----------------|--------------------|--------------------|
| Doneraile WWTP | Demesne, Doneraile | E160189 N107464    |

| Discharge | Function | Townland | Receptor | Grid Reference |
|-----------|----------|----------|----------|----------------|
| Primary   | Main     | Demesne  | Awbeg    | E160254        |
| -         |          |          | oog ked, | N107485        |

### APPLICATION TO THE ENVIRONMENTAL PROTECTION AGENCY FOR A WASTEWATER DISCHARGE LICENCE

In accordance with the Waste Water Discharge (Authorisation) Regulations 2007, Water Services Northern Division, Cork County Council, Annabella, Mallow is applying to the Environmental Protection Agency for a Waste Water Discharge Licence for the Agglomeration of Doneraile at the following locations:

| Plant Name     | Location           | National Grid Ref. |
|----------------|--------------------|--------------------|
| Doneraile WWTP | Demesne, Doneraile | E160189 N107464    |

| Discharge | Function | Townland | Receptor | <b>Grid Reference</b> |
|-----------|----------|----------|----------|-----------------------|
| Primary   | Main     | Demesne  | Awbeg    | E160254               |
|           |          |          | .ق.      | N107485               |