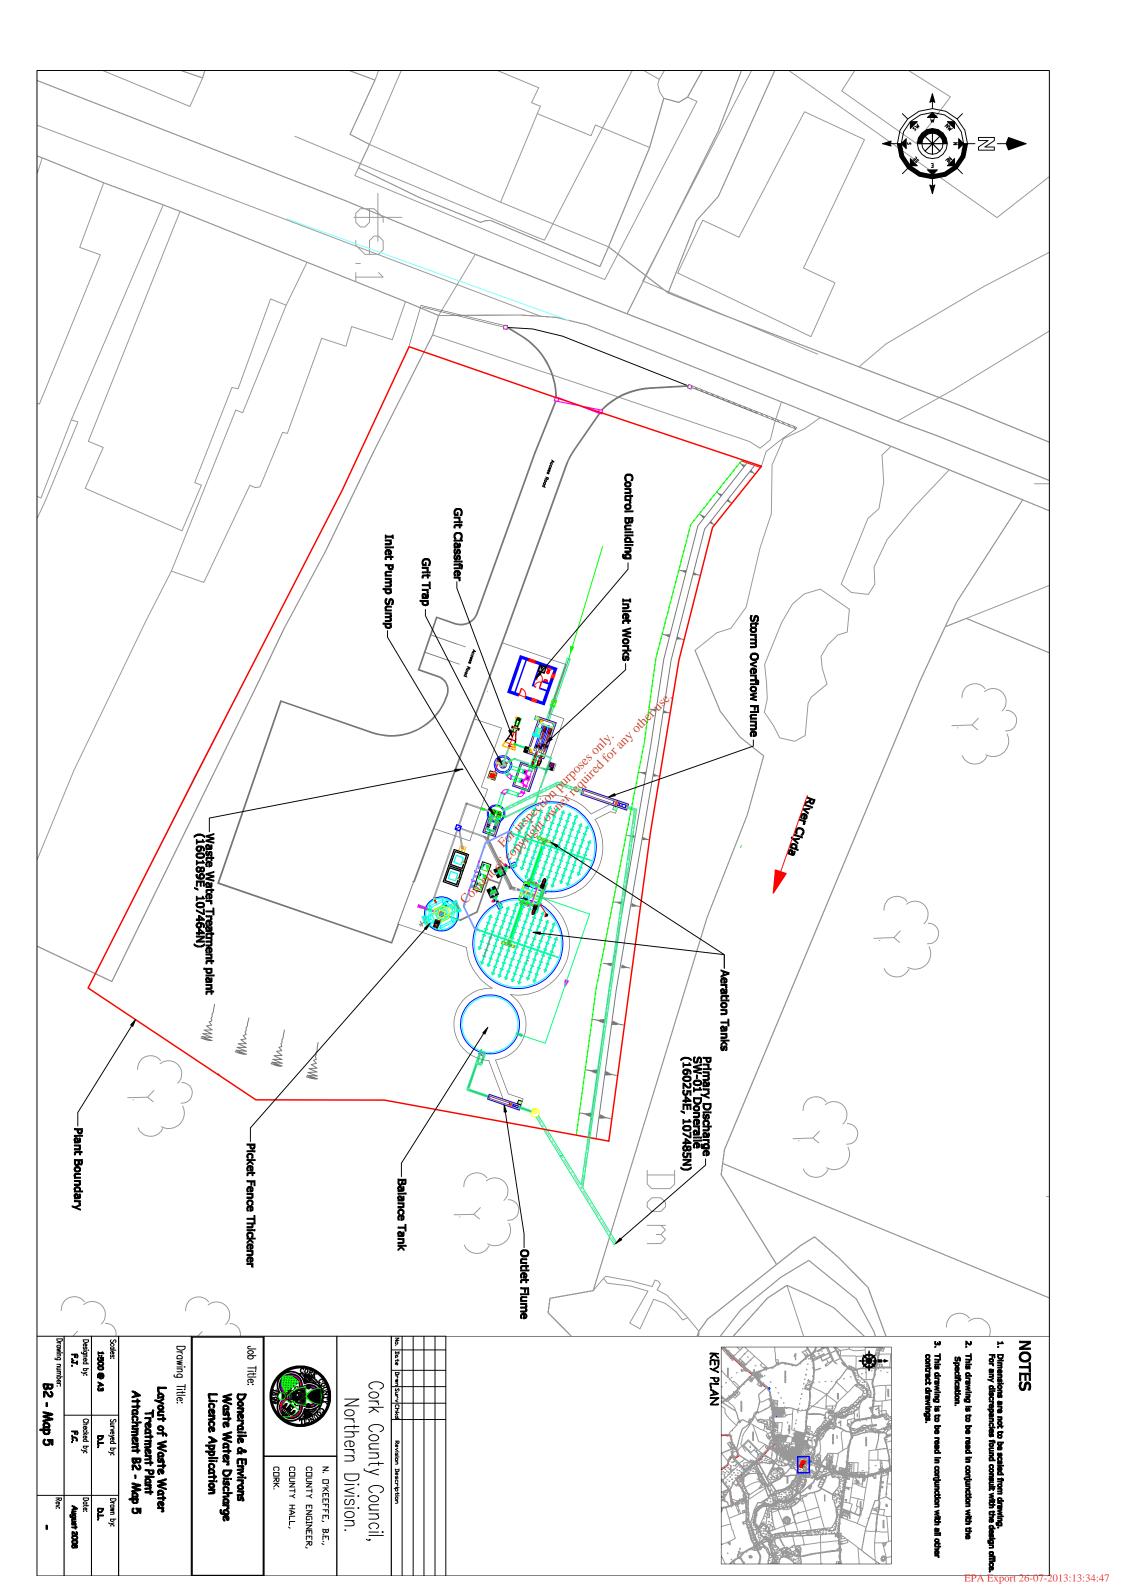

# APPLICATION TO THE ENVIRONMENTAL PROTECTION AGENCY FOR A WASTEWATER DISCHARGE LICENCE

In accordance with the Waste Water Discharge (Authorisation) Regulations 2007, Water Services Northern Division, Cork County Council, Annabella, Mallow is applying to the Environmental Protection Agency for a Waste Water Discharge Licence for the Agglomeration of Doneraile at the following locations:

| Plant Name     | Location           | National Grid Ref. |
|----------------|--------------------|--------------------|
| Doneraile WWTP | Demesne, Doneraile | E160189 N107464    |

| Discharge | Function | Townland | Receptor | Grid Reference |
|-----------|----------|----------|----------|----------------|
| Primary   | Main     | Demesne  | Awbeg    | E160254        |
| -         |          |          | oog ked, | N107485        |

#### APPLICATION TO THE ENVIRONMENTAL PROTECTION AGENCY FOR A WASTEWATER DISCHARGE LICENCE

In accordance with the Wastewater Discharge (Authorisation) Regulations 2007, Water Services Northern Division, Cork County Council, Annabella, Mallow, Co. Cork is applying to the Environmental Protection Agency for a Wastewater Discharge Licence for the Agglomeration of Doneraile at the following

| Plant Nam                        |      | Location              | No.                                     | C-31 m.  |
|----------------------------------|------|-----------------------|-----------------------------------------|----------|
| Doneraile WWTP                   |      | Demesne,<br>Doneraile | National Grid Res<br>E160189<br>N107464 |          |
| Discharge Puncti<br>Primary Main |      | Township 2            |                                         |          |
| Primary I                        | Main | - TANKANIOU           | Receptor                                | Grid Ref |
| Primary                          | Main | D .                   |                                         |          |
| Primary                          | Main | Demesne               | Awbeg                                   | E160254  |