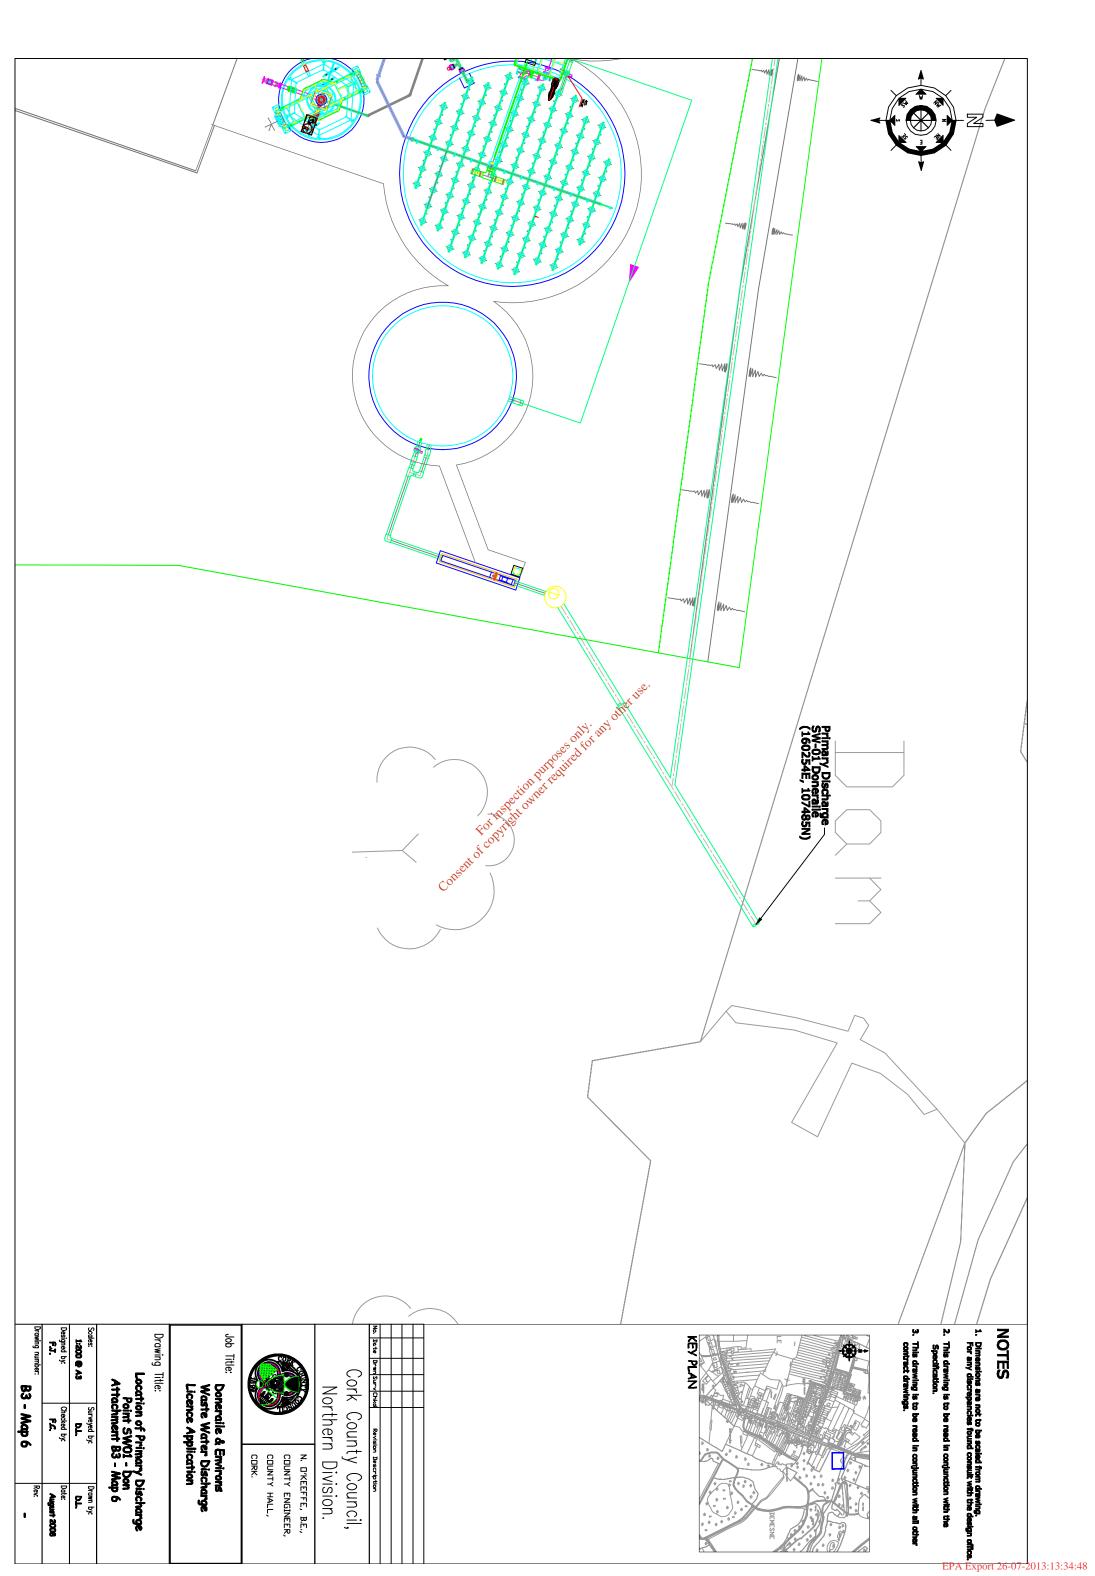

# APPLICATION TO THE ENVIRONMENTAL PROTECTION AGENCY FOR A WASTEWATER DISCHARGE LICENCE

In accordance with the Waste Water Discharge (Authorisation) Regulations 2007, Water Services Northern Division, Cork County Council, Annabella, Mallow is applying to the Environmental Protection Agency for a Waste Water Discharge Licence for the Agglomeration of Doneraile at the following locations:

| Plant Name     | Location           | National Grid Ref. |
|----------------|--------------------|--------------------|
| Doneraile WWTP | Demesne, Doneraile | E160189 N107464    |

| Discharge | Function | Townland | Receptor | Grid Reference |
|-----------|----------|----------|----------|----------------|
| Primary   | Main     | Demesne  | Awbeg    | E160254        |
| -         |          |          | oog ked, | N107485        |

#### APPLICATION TO THE ENVIRONMENTAL PROTECTION AGENCY FOR A WASTEWATER DISCHARGE LICENCE

In accordance with the Wastewater Discharge (Authorisation) Regulations 2007, Water Services Northern Division, Cork County Council, Annabella, Mallow, Co. Cork is applying to the Environmental Protection Agency for a Wastewater Discharge Licence for the Agglomeration of Doneraile at the following

| Plant Nam                        |      | Location              | No.                                     | C-31 m.  |
|----------------------------------|------|-----------------------|-----------------------------------------|----------|
| Doneraile WWTP                   |      | Demesne,<br>Doneraile | National Grid Res<br>E160189<br>N107464 |          |
| Discharge Puncti<br>Primary Main |      | Township 2            |                                         |          |
| Primary I                        | Main | - TANKANIOU           | Receptor                                | Grid Ref |
| Primary                          | Main | D .                   |                                         |          |
| Primary                          | Main | Demesne               | Awbeg                                   | E160254  |