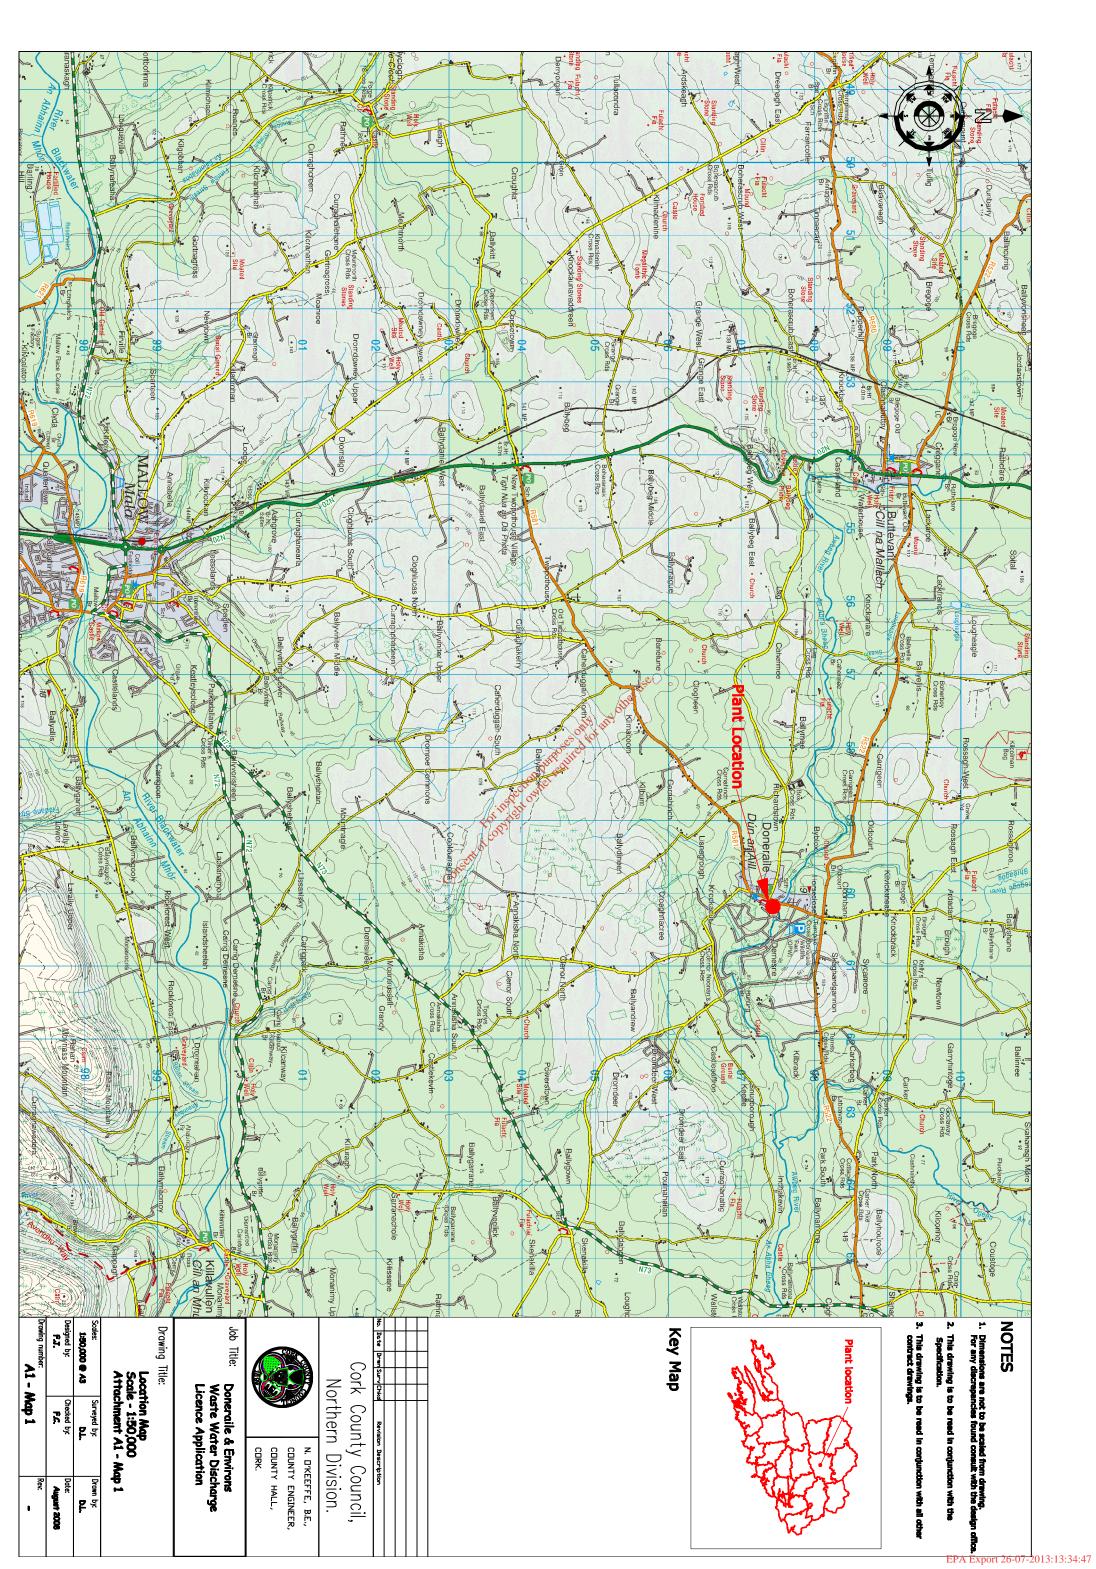

# APPLICATION TO THE ENVIRONMENTAL PROTECTION AGENCY FOR A WASTEWATER DISCHARGE LICENCE

In accordance with the Waste Water Discharge (Authorisation) Regulations 2007, Water Services Northern Division, Cork County Council, Annabella, Mallow is applying to the Environmental Protection Agency for a Waste Water Discharge Licence for the Agglomeration of Doneraile at the following locations:

| Plant Name     | Location           | National Grid Ref. |
|----------------|--------------------|--------------------|
| Doneraile WWTP | Demesne, Doneraile | E160189 N107464    |

| Discharge | Function | Townland | Receptor | Grid Reference |
|-----------|----------|----------|----------|----------------|
| Primary   | Main     | Demesne  | Awbeg    | E160254        |
| -         |          |          | oog ked, | N107485        |

### APPLICATION TO THE ENVIRONMENTAL PROTECTION AGENCY FOR A WASTEWATER DISCHARGE LICENCE

In accordance with the Waste Water Discharge (Authorisation) Regulations 2007, Water Services Northern Division, Cork County Council, Annabella, Mallow is applying to the Environmental Protection Agency for a Waste Water Discharge Licence for the Agglomeration of Doneraile at the following locations:

| Plant Name     | Location           | National Grid Ref. |
|----------------|--------------------|--------------------|
| Doneraile WWTP | Demesne, Doneraile | E160189 N107464    |

| Discharge | Function | Townland | Receptor | <b>Grid Reference</b> |
|-----------|----------|----------|----------|-----------------------|
| Primary   | Main     | Demesne  | Awbeg    | E160254               |
|           |          |          | .ق.      | N107485               |