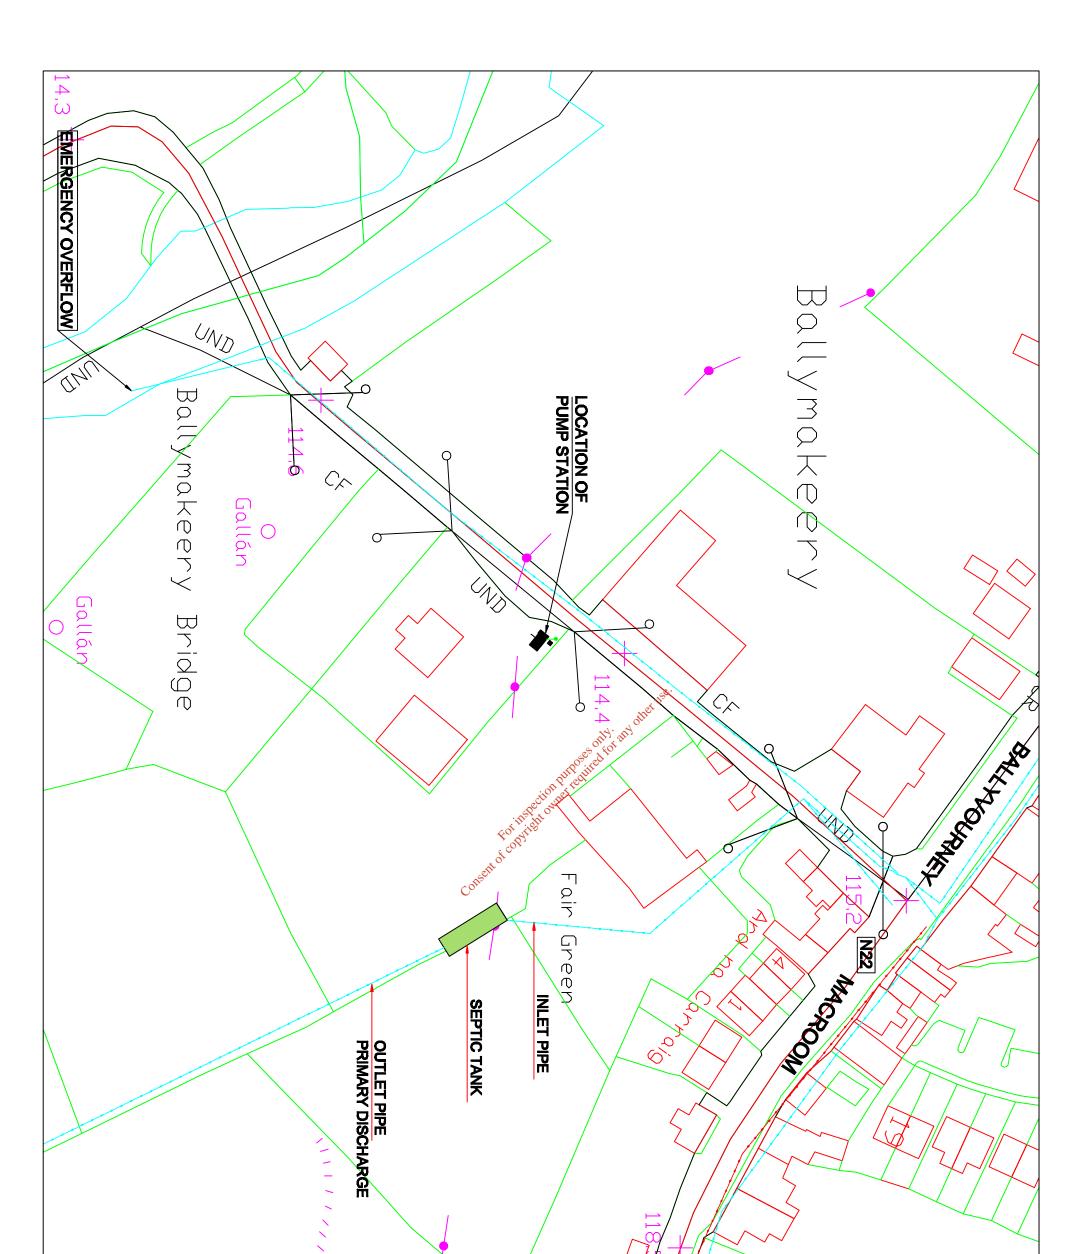

APPLICATION FORM ATTACHMENT B3\_ Map6 LOCATION OF PRIMARY DISCHARGE POINT

Pageot

BALLYVOURNEY / BALLYMAKERRY WWTP WASTE WATER DISCHARGE LICENCE APPLICATION

ł

Rev. Date