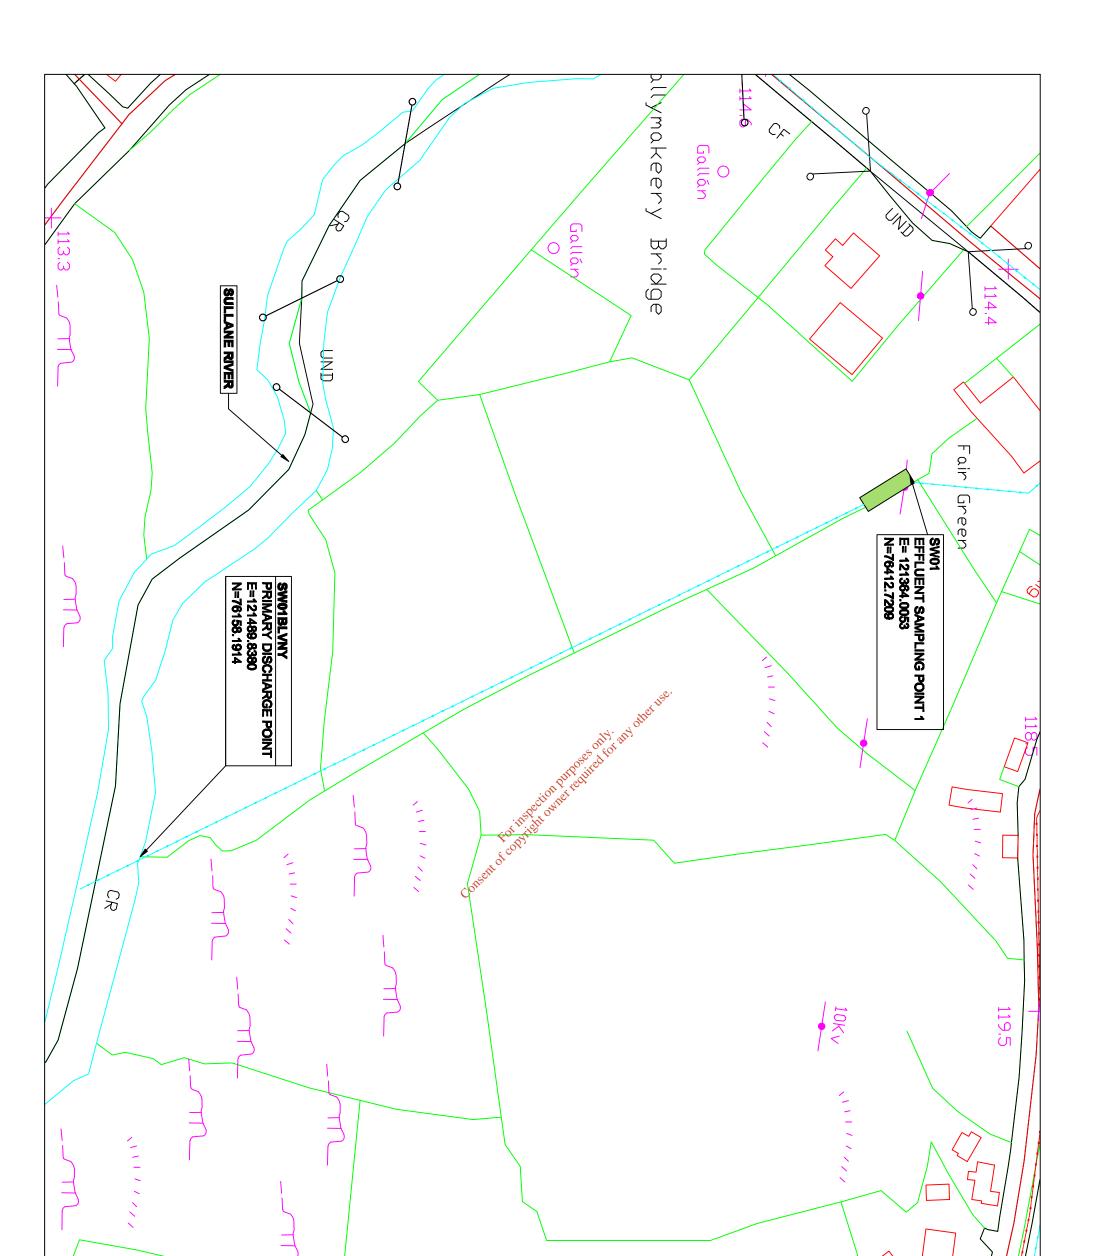

**E** 

Nucl O Konffe, R.H. Chap, Maring F18114072 ACcuraty Englant County Find, Conf.

BALLYVOURNEY / BALLYMAKERRY WWTP WASTE WATER DISCHARGE LICENCE APPLICATION

APPLICATION FORM ATTACHMENT B2\_ Maps LOCATION OF UPSTREAM & DOWNSTREAM MONITORING POINTS

APPLICATION FORM ATTACHMENT A1\_M8p2 LOCATION PLAN OF WASTE WATER TREATMENT PLANT

Project:

BALLYVOURNEY / BALLYMAKERRY WWTP WASTE WATER DISCHARGE LICENCE APPLICATION

| EPA Export 26-07-2013:13:34:03 | EPA | Export | 26-07-2013:13:34:03 |
|--------------------------------|-----|--------|---------------------|
|--------------------------------|-----|--------|---------------------|