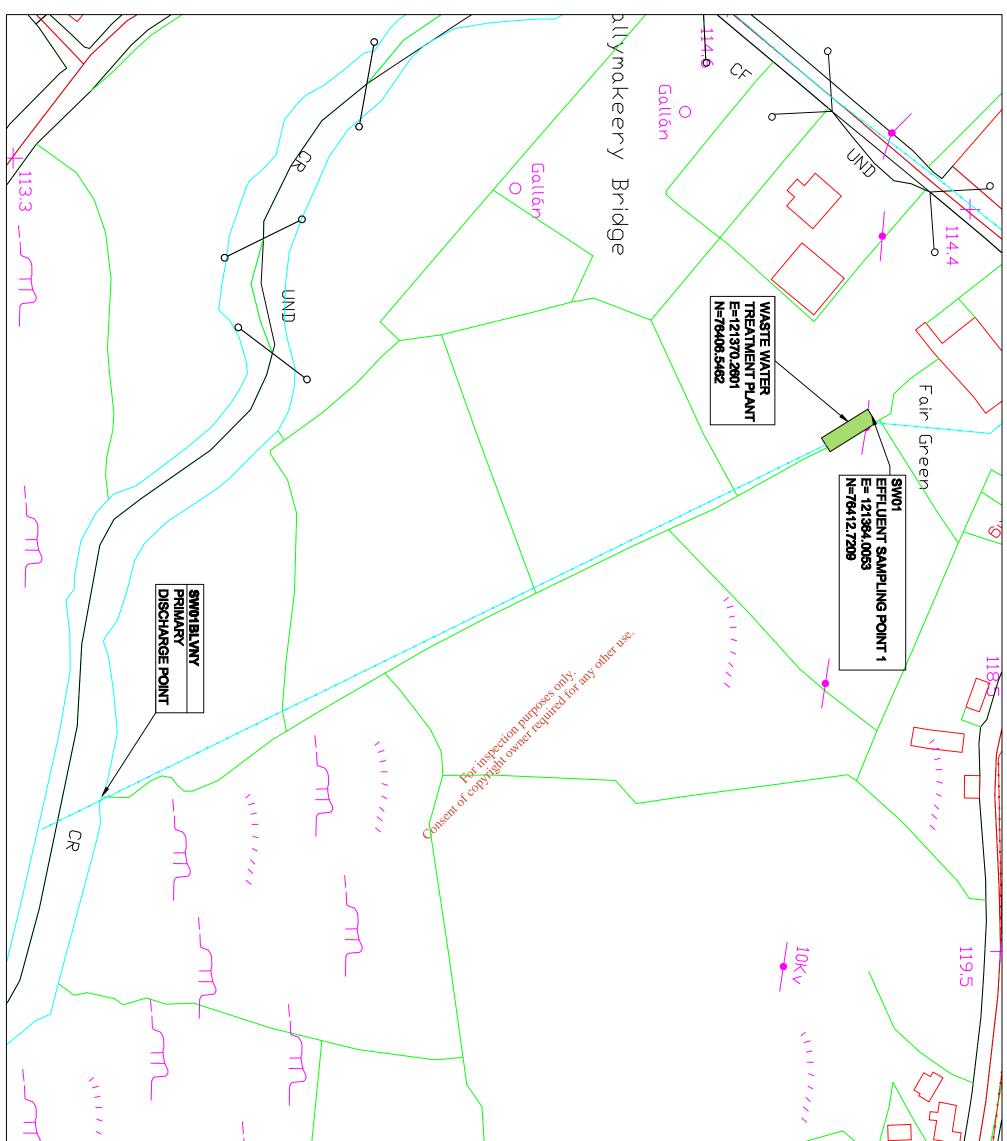

**E** 

Nucl O Konffe, R.H. Chap, Maring F18114072 ACcuraty Englant County Find, Conf.

BALLYVOURNEY / BALLYMAKERRY WWTP WASTE WATER DISCHARGE LICENCE APPLICATION

APPLICATION FORM ATTACHMENT B2\_ Maps LOCATION OF UPSTREAM & DOWNSTREAM MONITORING POINTS