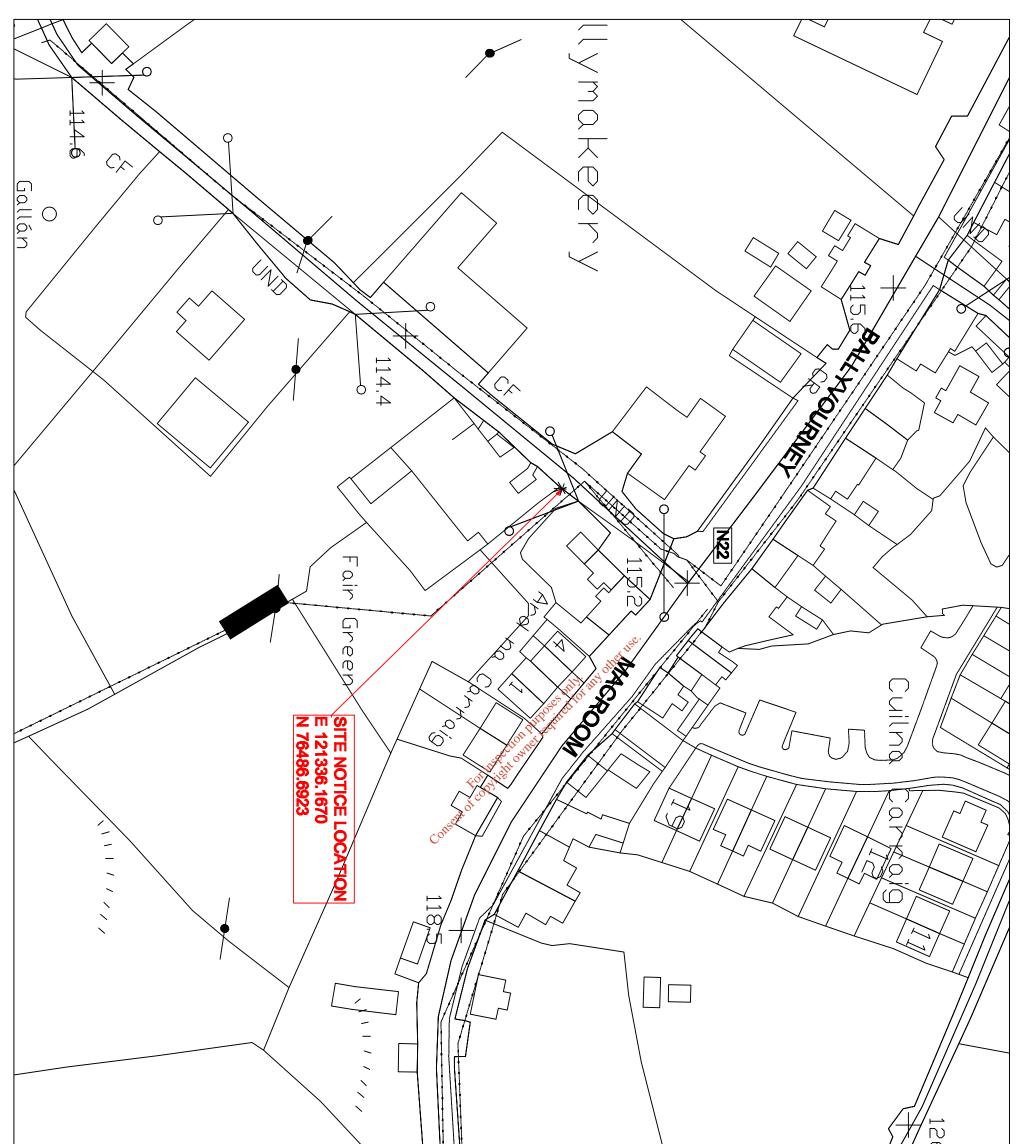

APPLICATION FORM ATTACHMENT A1\_M8p2 LOCATION PLAN OF WASTE WATER TREATMENT PLANT

Project:

BALLYVOURNEY / BALLYMAKERRY WWTP WASTE WATER DISCHARGE LICENCE APPLICATION

| EPA Export 26-07-2013:13:34:03 | EPA | Export | 26-07-2013:13:34:03 |
|--------------------------------|-----|--------|---------------------|
|--------------------------------|-----|--------|---------------------|