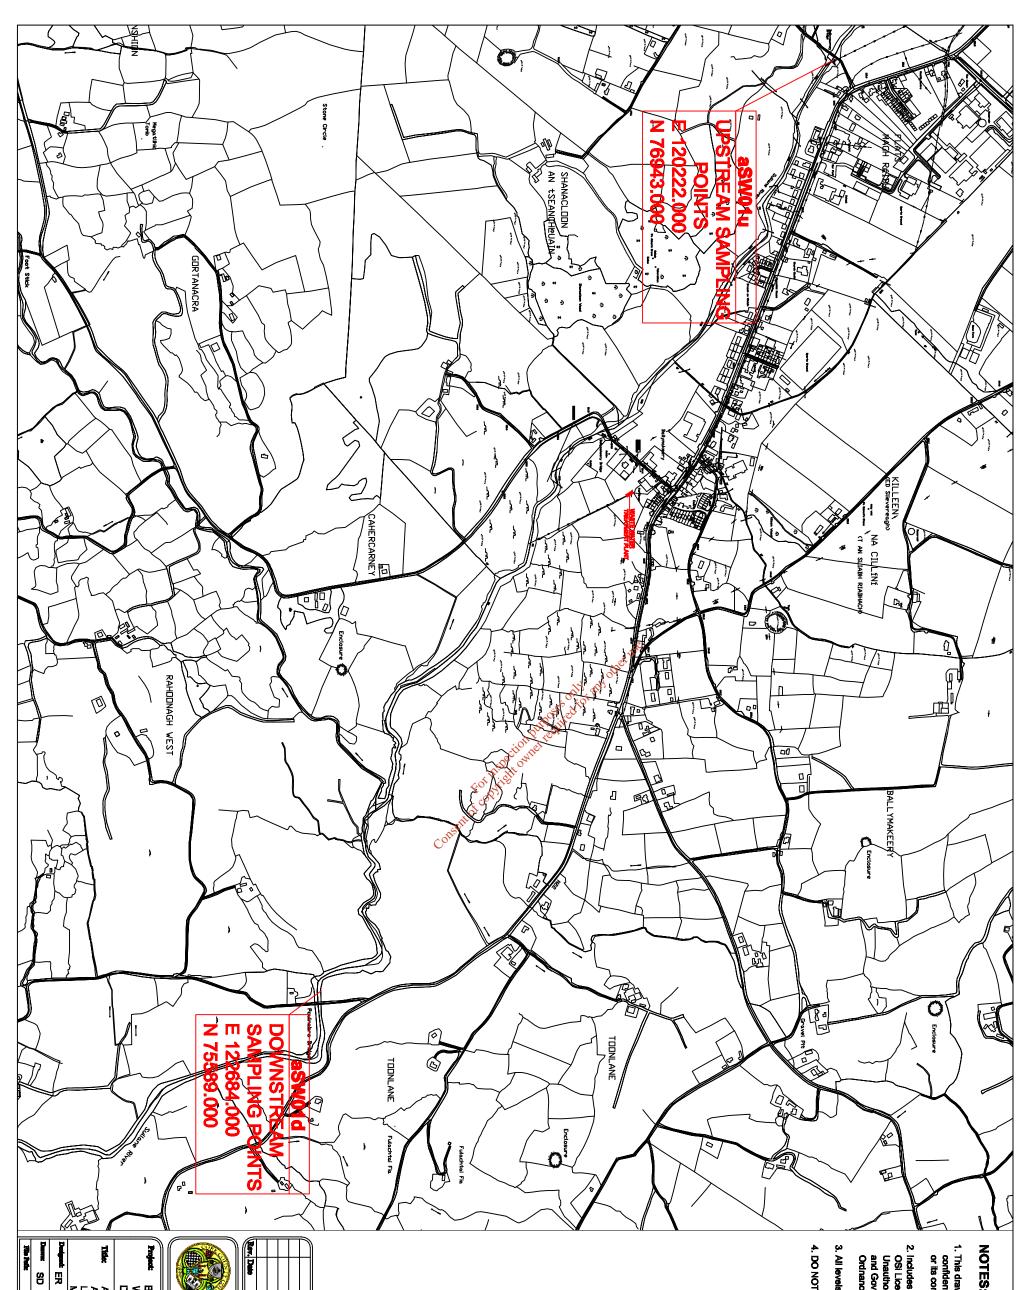

**E** 

Nucl O Konffe, R.H. Chap, Maring F18114072 ACcuraty Englant County Find, Conf.

BALLYVOURNEY / BALLYMAKERRY WWTP WASTE WATER DISCHARGE LICENCE APPLICATION

APPLICATION FORM ATTACHMENT B2\_ Maps LOCATION OF UPSTREAM & DOWNSTREAM MONITORING POINTS

APPLICATION FORM ATTACHMENT A1\_M8p2 LOCATION PLAN OF WASTE WATER TREATMENT PLANT

Project:

BALLYVOURNEY / BALLYMAKERRY WWTP WASTE WATER DISCHARGE LICENCE APPLICATION

| EPA Export 26-07-2013:13:34:03 | EPA | Export | 26-07-2013:13:34:03 |
|--------------------------------|-----|--------|---------------------|
|--------------------------------|-----|--------|---------------------|