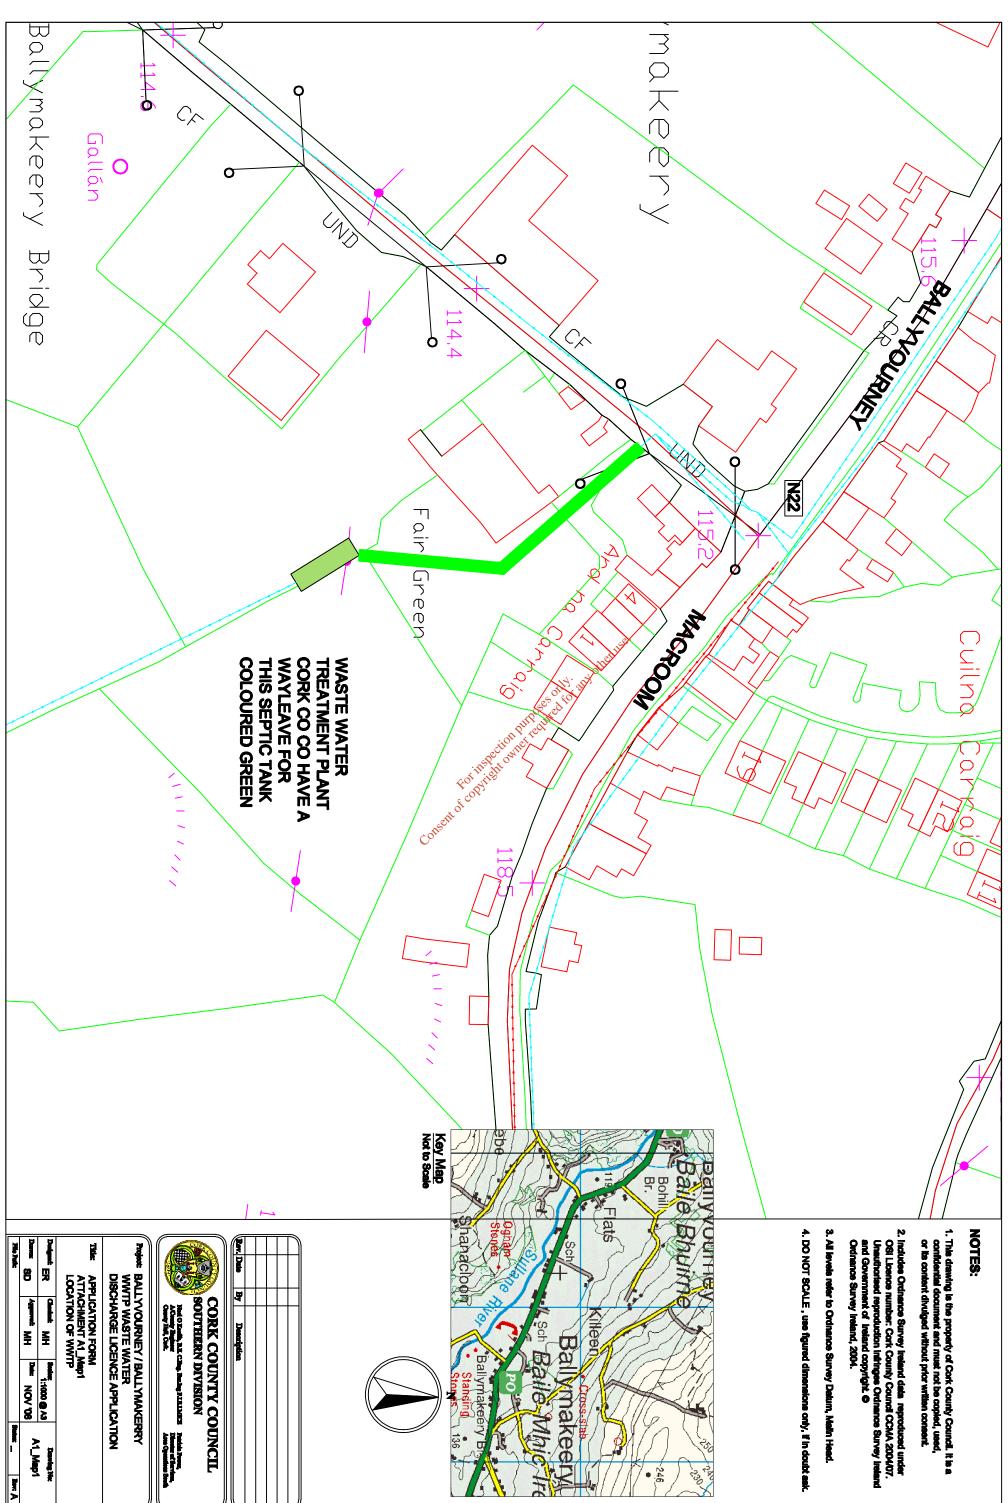

APPLICATION FORM ATTACHMENT A1\_M8p2 LOCATION PLAN OF WASTE WATER TREATMENT PLANT

Project:

BALLYVOURNEY / BALLYMAKERRY WWTP WASTE WATER DISCHARGE LICENCE APPLICATION

| EPA Export 26-07-2013:13:34:03 | EPA | Export | 26-07-2013:13:34:03 |
|--------------------------------|-----|--------|---------------------|
|--------------------------------|-----|--------|---------------------|