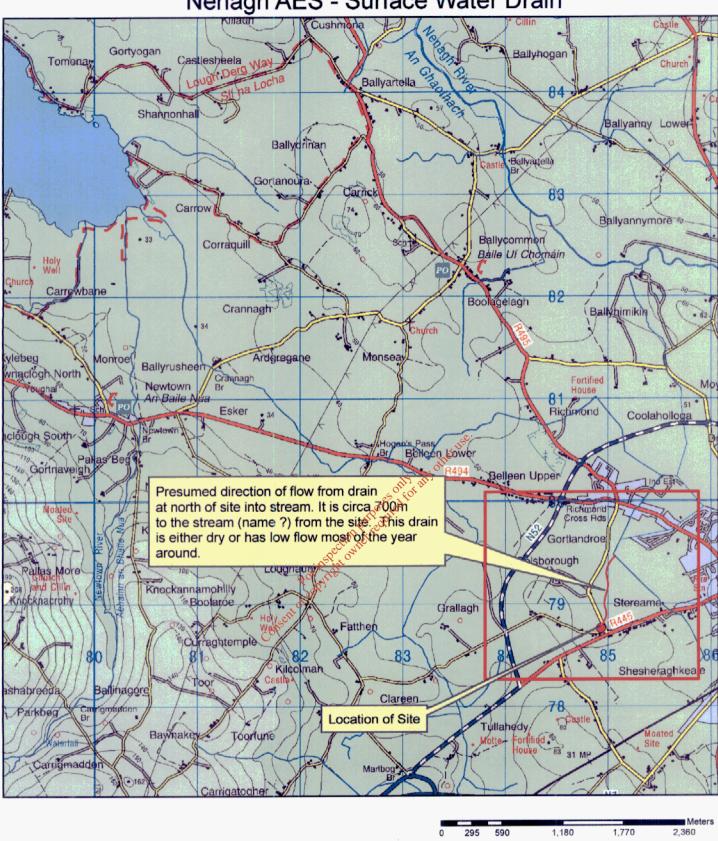

Nenagh AES

Attachments:

Nenagh AES.pdf

Aiva.

Excuse me if I have mis-spelt you first name, I did not verify spelling when we spoke.

Find attached a map we have prepared for your reference (not an official submission relating to Waste Licence Application). On it you will see the location of our site represented by a magenta dot and the nearest mapped streams (EPA rivers data set). We have indicated with a red line the presumed direction of flow of the drain at the North of our site, this would of course have to be verified by walking the land. We will endeavor to obtain permission from the relevant land owners to undertake this and if we have success, will revert.

For its petion purposes only any other use hoof its petion purposes only any other use hoof its period of the control of the c We believe that this drain is a land drain which was constructed in order to drain the surrounding agricultural land.

Nenagh AES - Surface Water Drain

Inferred direction of flow for drain

This map is for illustration purpose only.

G.Leech, April 2009