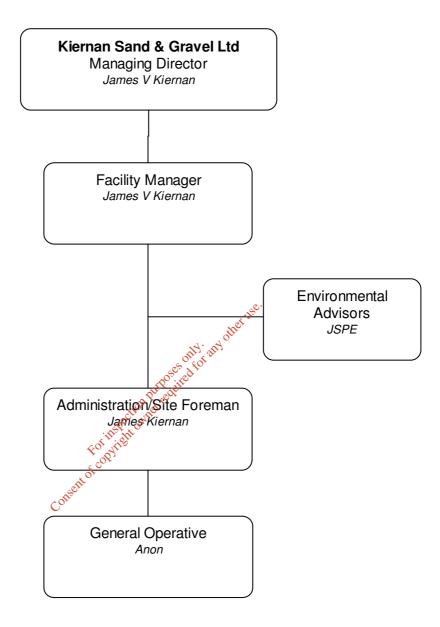

### **C.1** Site Management Details

James Kiernan has an established small family run business based in Foxtown, Co Meath. The organisational structure is shown by the following organogram. Mr James Kiernan – Operations Manager will be responsible for the day to day running of the quarry including implementation of the proposed Environmental Management System.

| Name                                                                                                                                                                                                                                                                                                                                                                                                                                                                                                                                                                                                                                                                                                                                                                                                                                                                                                                                                                                                                                                                                                                                                                                                                                                                                                                                                                                                                                                                                                                                                                                                                                                                                                                                                                                                                                                                                                                                                                                                                                                                                                                          | Position                       | Duties and<br>Responsibilities                                                                                                                                                                           | Experience /Qualifications                                                                                                                                                                                                             |  |  |
|-------------------------------------------------------------------------------------------------------------------------------------------------------------------------------------------------------------------------------------------------------------------------------------------------------------------------------------------------------------------------------------------------------------------------------------------------------------------------------------------------------------------------------------------------------------------------------------------------------------------------------------------------------------------------------------------------------------------------------------------------------------------------------------------------------------------------------------------------------------------------------------------------------------------------------------------------------------------------------------------------------------------------------------------------------------------------------------------------------------------------------------------------------------------------------------------------------------------------------------------------------------------------------------------------------------------------------------------------------------------------------------------------------------------------------------------------------------------------------------------------------------------------------------------------------------------------------------------------------------------------------------------------------------------------------------------------------------------------------------------------------------------------------------------------------------------------------------------------------------------------------------------------------------------------------------------------------------------------------------------------------------------------------------------------------------------------------------------------------------------------------|--------------------------------|----------------------------------------------------------------------------------------------------------------------------------------------------------------------------------------------------------|----------------------------------------------------------------------------------------------------------------------------------------------------------------------------------------------------------------------------------------|--|--|
| James V Kiernan                                                                                                                                                                                                                                                                                                                                                                                                                                                                                                                                                                                                                                                                                                                                                                                                                                                                                                                                                                                                                                                                                                                                                                                                                                                                                                                                                                                                                                                                                                                                                                                                                                                                                                                                                                                                                                                                                                                                                                                                                                                                                                               | Facility Manager               | Overall management of the site in accordance with waste licence conditions                                                                                                                               | 27 Years experience in the extractive industry including 1 year in operating & managing existing Waste Recovery Management Facility                                                                                                    |  |  |
| James Kiernan                                                                                                                                                                                                                                                                                                                                                                                                                                                                                                                                                                                                                                                                                                                                                                                                                                                                                                                                                                                                                                                                                                                                                                                                                                                                                                                                                                                                                                                                                                                                                                                                                                                                                                                                                                                                                                                                                                                                                                                                                                                                                                                 | Administration/Site<br>Foreman | Record keeping including details of all waste accepted to site, environmental monitoring results and submission of relevant details to Regulatory Authority in accordance with Waste Licence conditions. | 45 years experience in extractive industry including 1 year operating existing Waste Recovery Facility.                                                                                                                                |  |  |
| John Sheils                                                                                                                                                                                                                                                                                                                                                                                                                                                                                                                                                                                                                                                                                                                                                                                                                                                                                                                                                                                                                                                                                                                                                                                                                                                                                                                                                                                                                                                                                                                                                                                                                                                                                                                                                                                                                                                                                                                                                                                                                                                                                                                   | Environmental<br>Advisor       | Managing environmental monitoring programme.  Duties of include general                                                                                                                                  | 17 years planning & environmental experience. B.Eng. (Hons) Mining Engineering, Chartered Minerals Surveyor, Environmental Auditors Registration Association (EARA) Approved Foundation Course in Environmental Management & Auditing. |  |  |
| Anon                                                                                                                                                                                                                                                                                                                                                                                                                                                                                                                                                                                                                                                                                                                                                                                                                                                                                                                                                                                                                                                                                                                                                                                                                                                                                                                                                                                                                                                                                                                                                                                                                                                                                                                                                                                                                                                                                                                                                                                                                                                                                                                          | Operative                      | housekeeping including                                                                                                                                                                                   | Safe Pass or equivalent training for operation of plant being operated                                                                                                                                                                 |  |  |
| Consent of |                                |                                                                                                                                                                                                          |                                                                                                                                                                                                                                        |  |  |

#### C.1.(a) Organisation & Management Structure

The organisational and Management structure is shown by the following organogram.