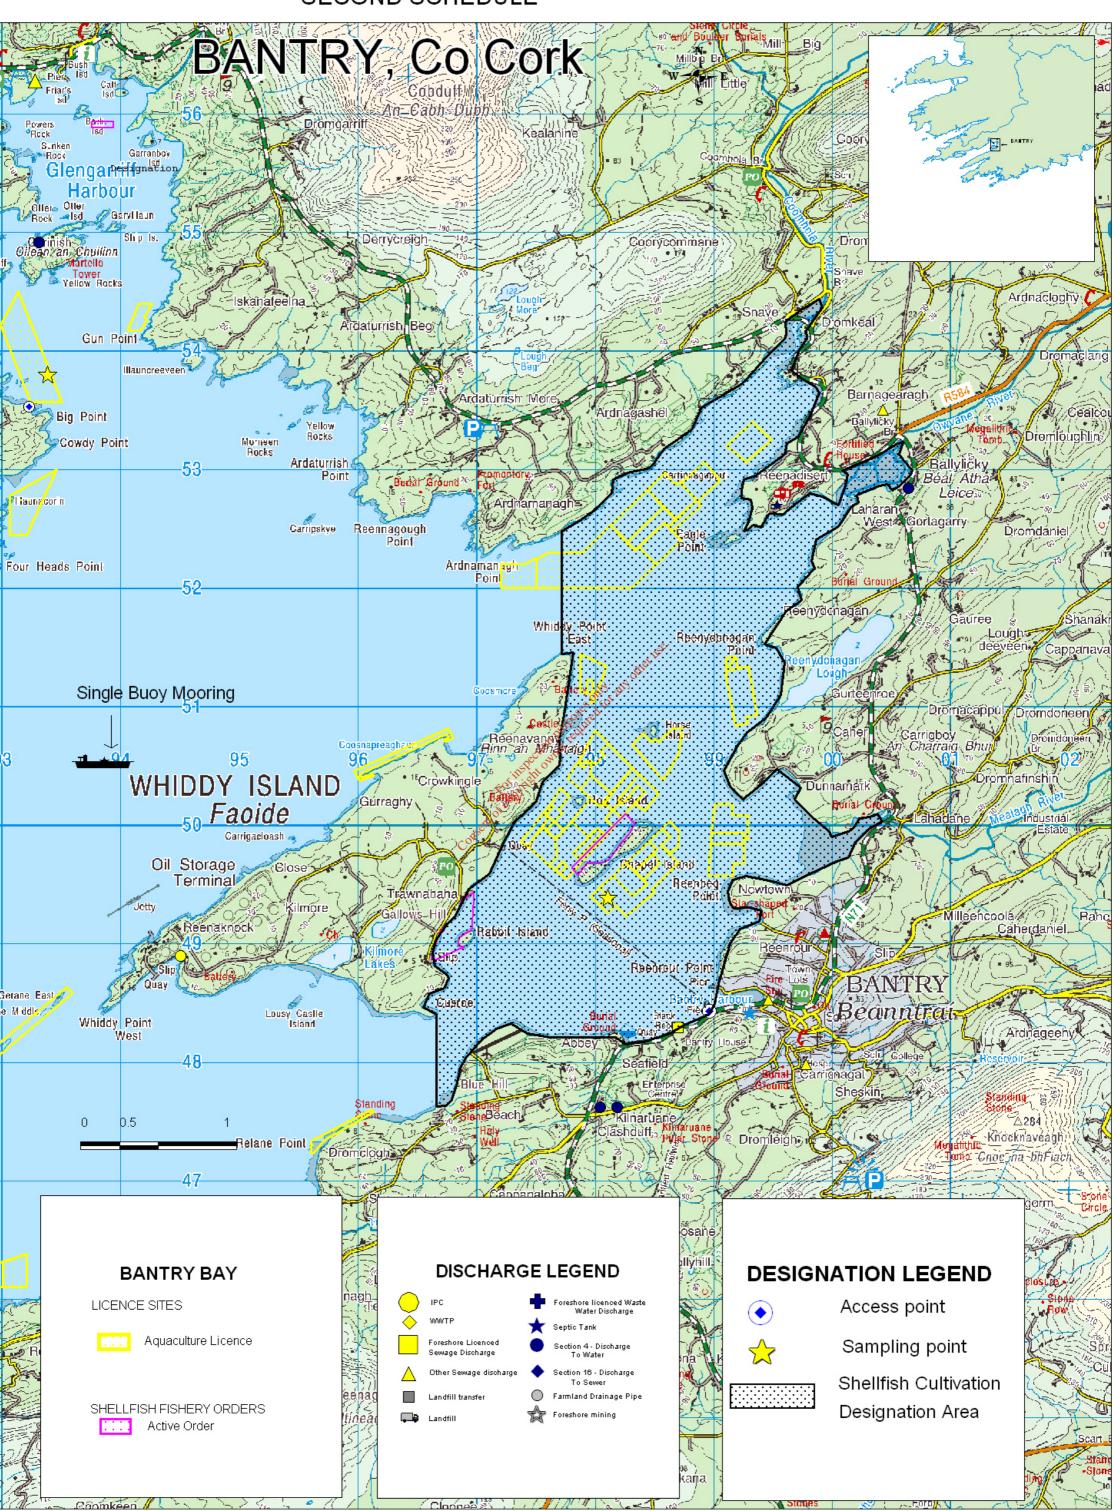

### Designated Shellfish Area – Bantry

Consent of copyright owner required for any other use.

# MAP II.1B SHELLFISH DESIGNATION (S.I. No 200 of 1994) SECOND SCHEDULE