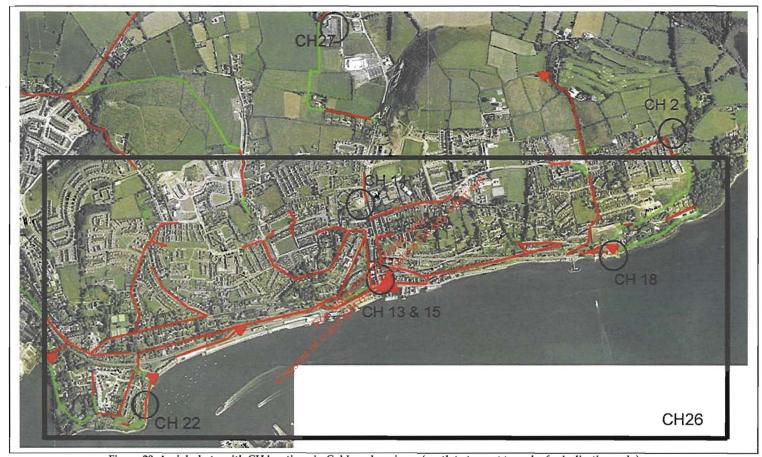

## **5.1 Archaeological Monuments Constraints Inventory** (figs 19-23; Table 5)

The following are the archaeological monuments in the vicinity of the study area, which are likely to be impacted by the proposed development. There is a description of each monument as they appear in the *Archaeological Inventory of County Cork- Volume II: East and South Cork* (Power 1994). Where possible these sites were visited in the field. Due to the scale of the development, only those recorded monuments whose ZAP are predicted to be impacted by the development have been included as CH sites. Other pertinent information has been included in the description where available.