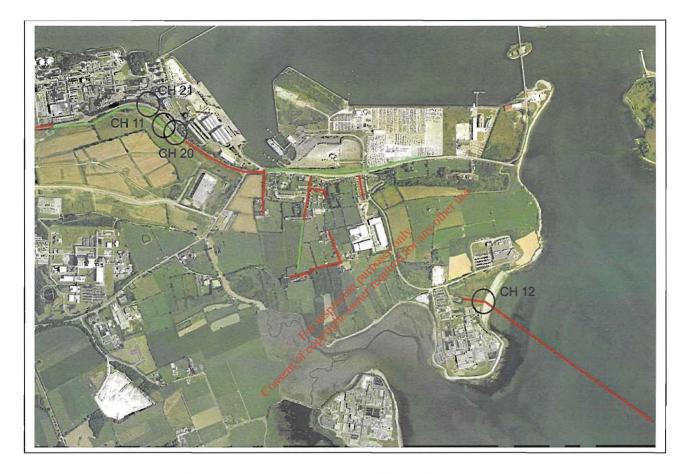

## **5.1 Archaeological Monuments Constraints Inventory** (figs 19-23; Table 5)

The following are the archaeological monuments in the vicinity of the study area, which are likely to be impacted by the proposed development. There is a description of each monument as they appear in the *Archaeological Inventory of County Cork- Volume II: East and South Cork* (Power 1994). Where possible these sites were visited in the field. Due to the scale of the development, only those recorded monuments whose ZAP are predicted to be impacted by the development have been included as CH sites. Other pertinent information has been included in the description where available.