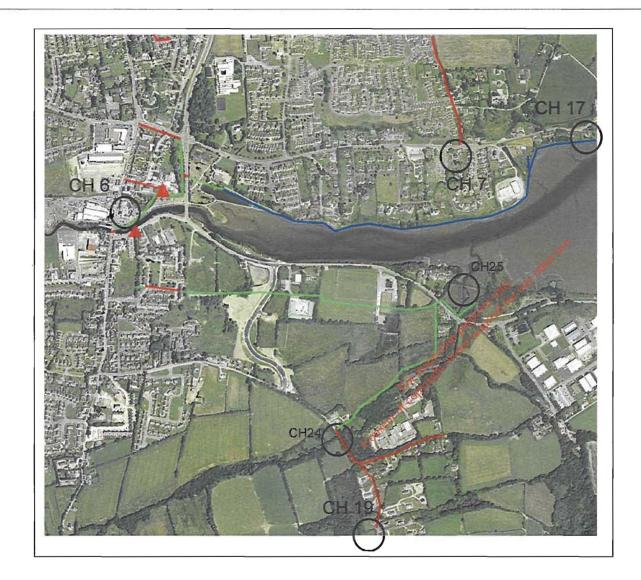

The recorded archaeological monuments predicted to be impacted by the proposed development are:

| Constraint<br>Study<br>Code | Reference<br>Nos                   | Legal Status         | Townland     | Monument<br>Type | National Grid<br>Reference                                  | Information<br>Source    | Information Detail                                                                                                                                                                                                                                                                          | Type of Impact<br>Predicted                                                                   | Suggested<br>Mitigation<br>Measure                                                                                                  |
|-----------------------------|------------------------------------|----------------------|--------------|------------------|-------------------------------------------------------------|--------------------------|---------------------------------------------------------------------------------------------------------------------------------------------------------------------------------------------------------------------------------------------------------------------------------------------|-----------------------------------------------------------------------------------------------|-------------------------------------------------------------------------------------------------------------------------------------|
| CH1<br>(see CH16<br>also)   | CO087-<br>006<br>Inventory<br>4614 | Recorded<br>monument | Rathanker    | Ringfort         | 17590/06740                                                 | RMP Inventory  Inventory | Indicated. In pasture, on south-facing slope. Roughly circular area (35.3m n-s; 32.5m E-W) defined by heavily exergrown earthen bank (H1.85m) SE to SW; low rise elsewhere, with slight depression externally to NW. Break in low rise to NW and E. Possible souterrain (5140) in interior. | Indirect: pipe impacting ZAP of monument                                                      | Monitoring of<br>pipeline in<br>vicinity of ZAP<br>for monument                                                                     |
| CH2                         | CO087-<br>013<br>Inventory<br>5193 | Recorded<br>monument | Ballywilliam | Holy Well        | 18127/06719 The For inspection of Consent of Coopyright Own | RMP<br>Inventory         | Indicated 'Tubberlaonann' Roadside. Enclosed by rectangular stonewall; roofed with slab. Surrounding area wet; overgrown; no longer in holy use.                                                                                                                                            | Possible inadvertent damage when pipe trench is dug, due to proximity of monument to roadside | Securely fence off during pipe works (remove fencing when project complete). Monitoring of pipeline in vicinity of ZAP for monument |
| СН3                         | CO087-<br>024<br>Inventory<br>4973 | Recorded<br>monument | Parkgarriff  | Ringfort         | 17599/06616                                                 | RMP<br>Inventory         | Indicated. In pasture, on south-facing slope. Shown on 1842 OS map as circular enclosure (diam. c. 40m); as slight curve in NNW-SSE field fence on 1902 and 1934 OS maps. Modern bungalow now occupies site. Field fence (h 1.2m) SW to                                                     | None. Monument is no longer extant and obscured by modern construction                        | Monitoring of pipeline in vicinity of ZAP for monument                                                                              |

ÆGIS ARCHAEOLOGY LIMITED

|     |                                      |                                                                | mandata para mandata da mandata d | The state of the s |                                           |                  | NW, possibly retains original bank. Fosse (d 0.95m) outside bank.                                                                                                                                                                                                                                                                                 |                                                                                                         |                                                                                                                                     |
|-----|--------------------------------------|----------------------------------------------------------------|--------------------------------------------------------------------------------------------------------------------------------------------------------------------------------------------------------------------------------------------------------------------------------------------------------------------------------------------------------------------------------------------------------------------------------------------------------------------------------------------------------------------------------------------------------------------------------------------------------------------------------------------------------------------------------------------------------------------------------------------------------------------------------------------------------------------------------------------------------------------------------------------------------------------------------------------------------------------------------------------------------------------------------------------------------------------------------------------------------------------------------------------------------------------------------------------------------------------------------------------------------------------------------------------------------------------------------------------------------------------------------------------------------------------------------------------------------------------------------------------------------------------------------------------------------------------------------------------------------------------------------------------------------------------------------------------------------------------------------------------------------------------------------------------------------------------------------------------------------------------------------------------------------------------------------------------------------------------------------------------------------------------------------------------------------------------------------------------------------------------------------|--------------------------------------------------------------------------------------------------------------------------------------------------------------------------------------------------------------------------------------------------------------------------------------------------------------------------------------------------------------------------------------------------------------------------------------------------------------------------------------------------------------------------------------------------------------------------------------------------------------------------------------------------------------------------------------------------------------------------------------------------------------------------------------------------------------------------------------------------------------------------------------------------------------------------------------------------------------------------------------------------------------------------------------------------------------------------------------------------------------------------------------------------------------------------------------------------------------------------------------------------------------------------------------------------------------------------------------------------------------------------------------------------------------------------------------------------------------------------------------------------------------------------------------------------------------------------------------------------------------------------------------------------------------------------------------------------------------------------------------------------------------------------------------------------------------------------------------------------------------------------------------------------------------------------------------------------------------------------------------------------------------------------------------------------------------------------------------------------------------------------------|-------------------------------------------|------------------|---------------------------------------------------------------------------------------------------------------------------------------------------------------------------------------------------------------------------------------------------------------------------------------------------------------------------------------------------|---------------------------------------------------------------------------------------------------------|-------------------------------------------------------------------------------------------------------------------------------------|
| CH4 | CO087-<br>025<br>Inventory<br>5186   | Recorded<br>monument                                           | Ballyfouloo                                                                                                                                                                                                                                                                                                                                                                                                                                                                                                                                                                                                                                                                                                                                                                                                                                                                                                                                                                                                                                                                                                                                                                                                                                                                                                                                                                                                                                                                                                                                                                                                                                                                                                                                                                                                                                                                                                                                                                                                                                                                                                                    | Holy Well                                                                                                                                                                                                                                                                                                                                                                                                                                                                                                                                                                                                                                                                                                                                                                                                                                                                                                                                                                                                                                                                                                                                                                                                                                                                                                                                                                                                                                                                                                                                                                                                                                                                                                                                                                                                                                                                                                                                                                                                                                                                                                                      | 17567/06574                               | RMP<br>Inventory | Indicated 'Tobernadihy' In wooded area, beside road. Site not located. According to Hurse (1926, 90) well closed but 'rounds were made and votive gifts offered' and 'the old thorn bush or tree remains'.                                                                                                                                        | Indirect: pipe impacting ZAP of monument                                                                | Monitoring of pipeline in vicinity of ZAP for monument                                                                              |
| CH5 | CO087-<br>026<br>Inventory<br>6155   | Recorded<br>monument                                           | Monkstown<br>(Castlefarm)                                                                                                                                                                                                                                                                                                                                                                                                                                                                                                                                                                                                                                                                                                                                                                                                                                                                                                                                                                                                                                                                                                                                                                                                                                                                                                                                                                                                                                                                                                                                                                                                                                                                                                                                                                                                                                                                                                                                                                                                                                                                                                      | Lime Kiln                                                                                                                                                                                                                                                                                                                                                                                                                                                                                                                                                                                                                                                                                                                                                                                                                                                                                                                                                                                                                                                                                                                                                                                                                                                                                                                                                                                                                                                                                                                                                                                                                                                                                                                                                                                                                                                                                                                                                                                                                                                                                                                      | 17626/06533                               | RMP Inventory    | Indicated. Built against natural slope. Front south-facing; heavily overgrown with arched recess (wth 2.6m; D 2.7m), front of recess partially infilled with rubble, stoking hole evident. Funnel infilled; rear of kiln collapsed.                                                                                                               | Indirect: Possible inadvertent damage when pipe trench is dug, due to proximity of monument to roadside | Securely fence off during pipe works (remove fencing when project complete). Monitoring of pipeline in vicinity of ZAP for monument |
| СН6 | CO087-<br>033<br>Inventory<br>6293   | Recorded<br>monument<br>and<br>Protected<br>Structure<br>00579 | Carrigaline<br>Middle                                                                                                                                                                                                                                                                                                                                                                                                                                                                                                                                                                                                                                                                                                                                                                                                                                                                                                                                                                                                                                                                                                                                                                                                                                                                                                                                                                                                                                                                                                                                                                                                                                                                                                                                                                                                                                                                                                                                                                                                                                                                                                          | Mill                                                                                                                                                                                                                                                                                                                                                                                                                                                                                                                                                                                                                                                                                                                                                                                                                                                                                                                                                                                                                                                                                                                                                                                                                                                                                                                                                                                                                                                                                                                                                                                                                                                                                                                                                                                                                                                                                                                                                                                                                                                                                                                           | 17307/06249 of Forting High               | RMP<br>Inventory | Indicated. Late 18th/early 19th century flour mill, in Carrigaline town. Shown as L-shaped structure on 1842 OS map. Rectangular 4-storey mill (long axis N-S), now used as a store. Roof double-half-hipped. Wooden floor intact; also remains of hoist system and winnower. Courtyard to North enclosed on three sides by additional buildings. | Indirect: pipe impacting ZAP of monument. Monument already renovated for modern use.                    | Monitoring of pipeline in vicinity of ZAP for monument                                                                              |
| СН7 | CO087-<br>036-01<br>CO087-<br>036-02 | Recorded<br>monument<br>and<br>Protected<br>Structure          | Carrigaline<br>Middle                                                                                                                                                                                                                                                                                                                                                                                                                                                                                                                                                                                                                                                                                                                                                                                                                                                                                                                                                                                                                                                                                                                                                                                                                                                                                                                                                                                                                                                                                                                                                                                                                                                                                                                                                                                                                                                                                                                                                                                                                                                                                                          | Graveyard<br>Church<br>Church of<br>Ireland<br>Church                                                                                                                                                                                                                                                                                                                                                                                                                                                                                                                                                                                                                                                                                                                                                                                                                                                                                                                                                                                                                                                                                                                                                                                                                                                                                                                                                                                                                                                                                                                                                                                                                                                                                                                                                                                                                                                                                                                                                                                                                                                                          | 17414/06259<br>17415/06259<br>17419/06259 | RMP<br>Inventory | On north shore Owenboy estuary, on south side of road; rectangular area (c. 50m E-W; c. 80m N-S) enclosed by stone wall; still in use, recent extension on                                                                                                                                                                                        | Indirect: pipe impacting ZAP of monument. Monument                                                      | Monitoring of pipeline in vicinity of ZAP for monument                                                                              |