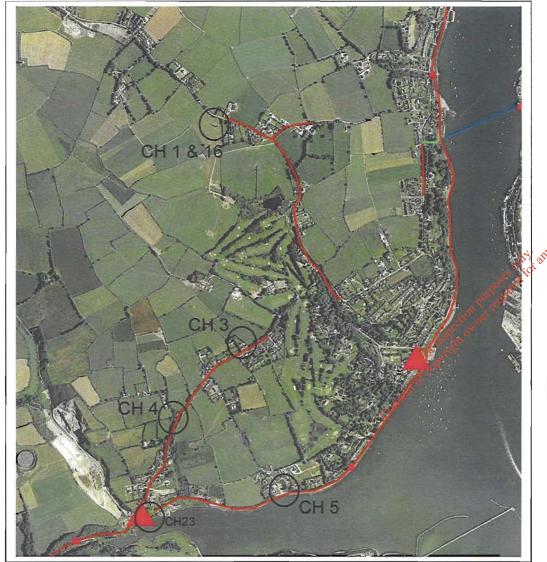

## **5.1 Archaeological Monuments Constraints Inventory** (figs 19-23; Table 5)

The following are the archaeological monuments in the vicinity of the study area, which are likely to be impacted by the proposed development. There is a description of each monument as they appear in the *Archaeological Inventory of County Cork- Volume II: East and South Cork* (Power 1994). Where possible these sites were visited in the field. Due to the scale of the development, only those recorded monuments whose ZAP are predicted to be impacted by the development have been included as CH sites. Other pertinent information has been included in the description where available.

The recorded archaeological monuments predicted to be impacted by the proposed development are:

| Constraint<br>Study<br>Code | Reference<br>Nos                   | Legal Status         | Townland     | Monument<br>Type | National Grid<br>Reference                                  | Information<br>Source    | Information Detail                                                                                                                                                                                                                                                                          | Type of Impact<br>Predicted                                                                   | Suggested<br>Mitigation<br>Measure                                                                                                  |
|-----------------------------|------------------------------------|----------------------|--------------|------------------|-------------------------------------------------------------|--------------------------|---------------------------------------------------------------------------------------------------------------------------------------------------------------------------------------------------------------------------------------------------------------------------------------------|-----------------------------------------------------------------------------------------------|-------------------------------------------------------------------------------------------------------------------------------------|
| CH1<br>(see CH16<br>also)   | CO087-<br>006<br>Inventory<br>4614 | Recorded<br>monument | Rathanker    | Ringfort         | 17590/06740                                                 | RMP Inventory  Inventory | Indicated. In pasture, on south-facing slope. Roughly circular area (35.3m n-s; 32.5m E-W) defined by heavily exergrown earthen bank (H1.85m) SE to SW; low rise elsewhere, with slight depression externally to NW. Break in low rise to NW and E. Possible souterrain (5140) in interior. | Indirect: pipe impacting ZAP of monument                                                      | Monitoring of<br>pipeline in<br>vicinity of ZAP<br>for monument                                                                     |
| CH2                         | CO087-<br>013<br>Inventory<br>5193 | Recorded<br>monument | Ballywilliam | Holy Well        | 18127/06719 The For inspection of Consent of Coopyright Own | RMP<br>Inventory         | Indicated 'Tubberlaonann' Roadside. Enclosed by rectangular stonewall; roofed with slab. Surrounding area wet; overgrown; no longer in holy use.                                                                                                                                            | Possible inadvertent damage when pipe trench is dug, due to proximity of monument to roadside | Securely fence off during pipe works (remove fencing when project complete). Monitoring of pipeline in vicinity of ZAP for monument |
| СН3                         | CO087-<br>024<br>Inventory<br>4973 | Recorded<br>monument | Parkgarriff  | Ringfort         | 17599/06616                                                 | RMP<br>Inventory         | Indicated. In pasture, on south-facing slope. Shown on 1842 OS map as circular enclosure (diam. c. 40m); as slight curve in NNW-SSE field fence on 1902 and 1934 OS maps. Modern bungalow now occupies site. Field fence (h 1.2m) SW to                                                     | None. Monument is no longer extant and obscured by modern construction                        | Monitoring of pipeline in vicinity of ZAP for monument                                                                              |