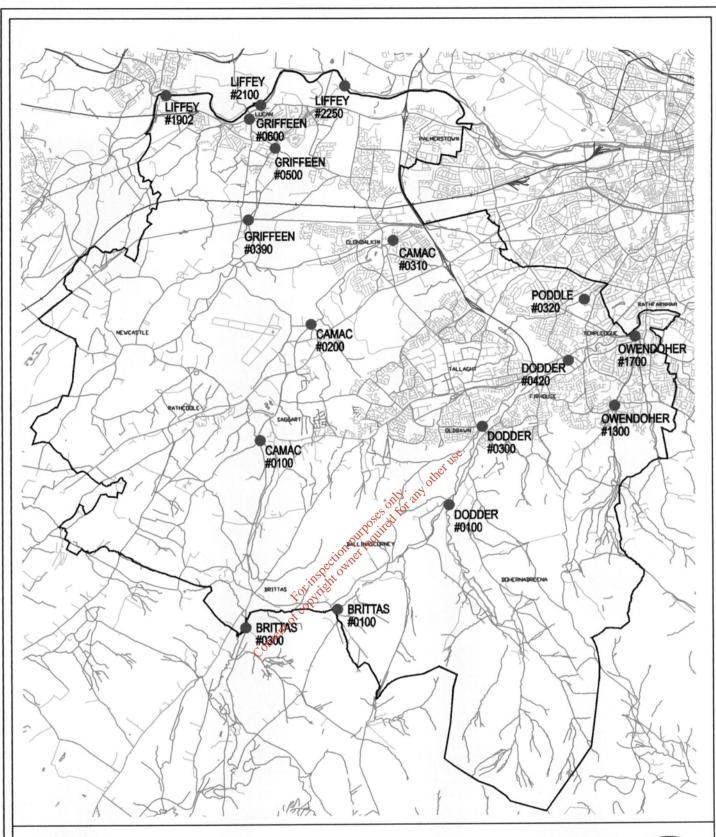

#### E.3. Tabular data on Monitoring and Sampling Points

Applicants should submit the following information for each monitoring and sampling point:

| PT_CD                                                                             | PT_TYPE                          | MON_TYPE                                    | EASTING                                          | NORTHING                                         | VERIFIED                            |
|-----------------------------------------------------------------------------------|----------------------------------|---------------------------------------------|--------------------------------------------------|--------------------------------------------------|-------------------------------------|
| Point Code<br>Provide<br>label ID's<br>assigned in<br>section E of<br>application | (e.g.,<br>Primary,<br>Secondary, | Monitoring Type M = Monitoring S = Sampling | 6E-digit GPS<br>Irish National<br>Grid Reference | 6N-digit GPS<br>Irish National<br>Grid Reference | Y = GPS used<br>N = GPS not<br>used |

An individual record (i.e., row) is required for each discharge point. Acceptable file formats include Excel, Access or other upon agreement with the Agency. A standard Excel template can be downloaded from the EPA website at www.epa.ie. This data should be submitted to the Agency on a separate CD-Rom containing sections B.1, B.2, B.3, B.4, B.5, C.1, D.2 and F.2.