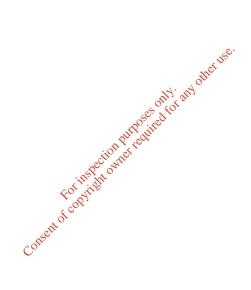

#### E.3. Tabular data on Monitoring and Sampling Points

Applicants should submit the following information for each monitoring and sampling point:

| PT_CD                                                                             | PT_TYPE                          | MON_TYPE                                    | EASTING                                          | NORTHING                                         | VERIFIED                            |
|-----------------------------------------------------------------------------------|----------------------------------|---------------------------------------------|--------------------------------------------------|--------------------------------------------------|-------------------------------------|
| Point Code<br>Provide<br>label ID's<br>assigned in<br>section E of<br>application | (e.g.,<br>Primary,<br>Secondary, | Monitoring Type M = Monitoring S = Sampling | 6E-digit GPS<br>Irish National<br>Grid Reference | 6N-digit GPS<br>Irish National<br>Grid Reference | Y = GPS used<br>N = GPS not<br>used |

An individual record (i.e., row) is required for each discharge point. Acceptable file formats include Excel, Access or other upon agreement with the Agency. A standard Excel template can be downloaded from the EPA website at www.epa.ie. This data should be submitted to the Agency on a separate CD-Rom containing sections B.1, B.2, B.3, B.4, B.5, C.1, D.2 and F.2.