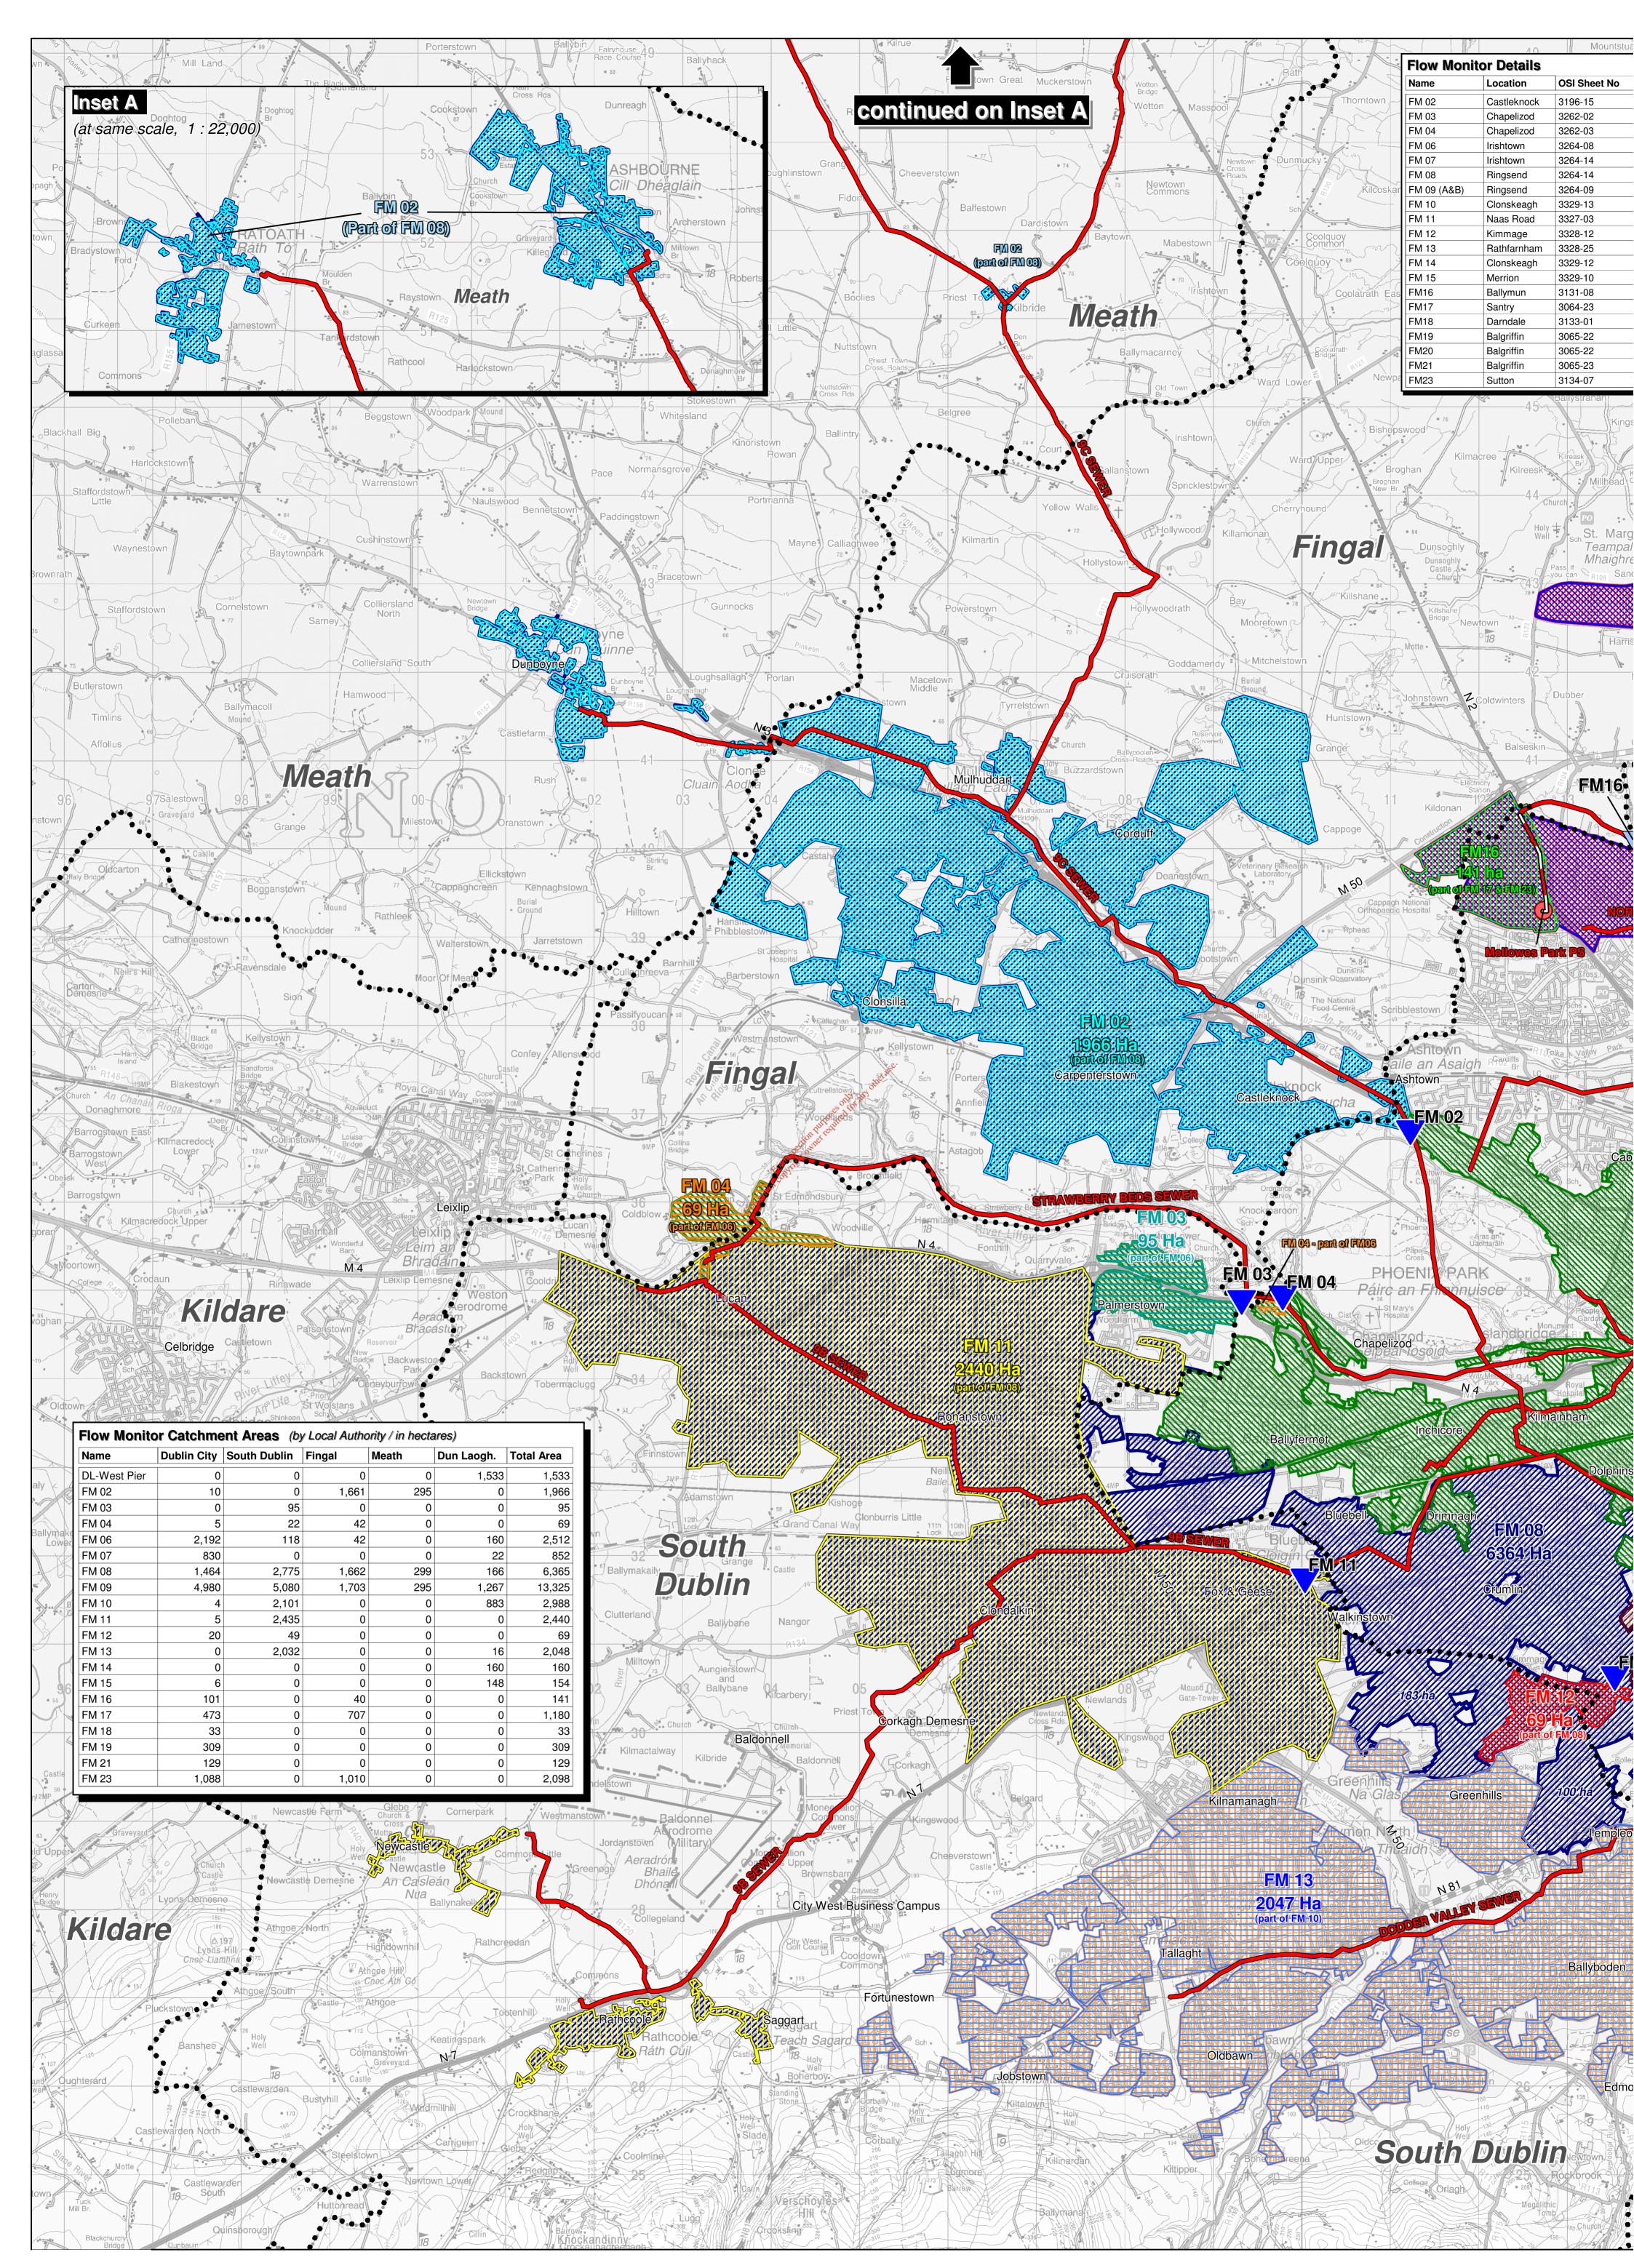

# E.2. Monitoring and Sampling Points

Programmes for environmental monitoring should be submitted as part of the application. These programmes should be provided as Attachment E.2.

Reference should be made to, provision of sampling points and safe means of access, sampling methods, analytical and quality control procedures, including equipment calibration, equipment maintenance and data recording/reporting procedures to be carried out in order to ensure accurate and make able monitoring.

In determining the sampling programme to be carried out, the variability of the emission and its effect on the receiving environment should be considered.

Details of any accreditation or centification of analysis should be included.

**Attachment E.2** should contain any supporting information.

| Attachment included | Yes | No |
|---------------------|-----|----|
|                     |     |    |