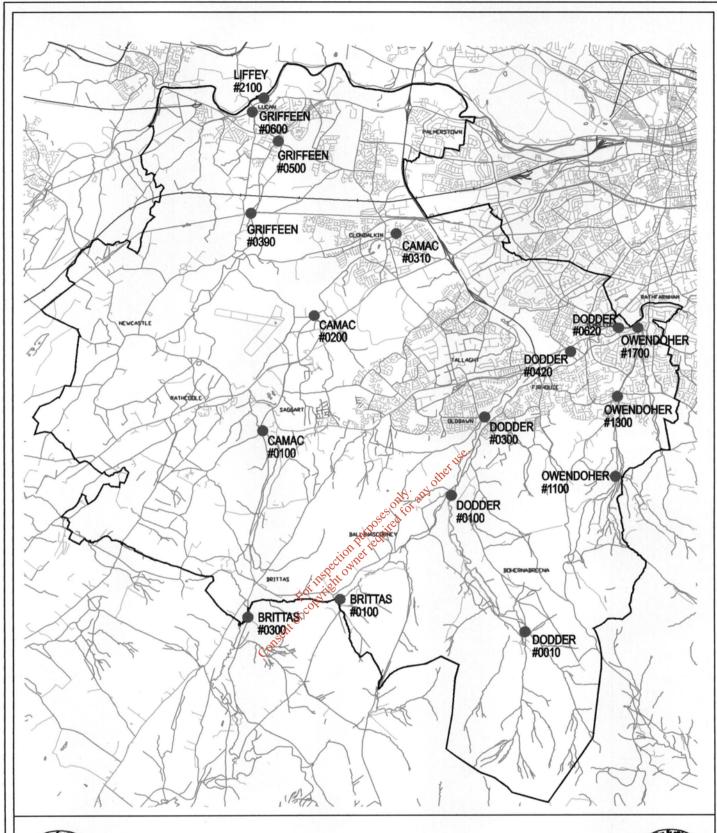

#### E.3. Tabular data on Monitoring and Sampling Points

Applicants should submit the following information for each monitoring and sampling point:

| PT_CD                                                                             | PT_TYPE                          | MON_TYPE                                    | EASTING                                          | NORTHING                                         | VERIFIED                            |
|-----------------------------------------------------------------------------------|----------------------------------|---------------------------------------------|--------------------------------------------------|--------------------------------------------------|-------------------------------------|
| Point Code<br>Provide<br>label ID's<br>assigned in<br>section E of<br>application | (e.g.,<br>Primary,<br>Secondary, | Monitoring Type M = Monitoring S = Sampling | 6E-digit GPS<br>Irish National<br>Grid Reference | 6N-digit GPS<br>Irish National<br>Grid Reference | Y = GPS used<br>N = GPS not<br>used |

An individual record (i.e., row) is required for each discharge point. Acceptable file formats include Excel, Access or other upon agreement with the Agency. A standard Excel template can be downloaded from the EPA website at www.epa.ie. This data should be submitted to the Agency on a separate CD-Rom containing sections B.1, B.2, B.3, B.4, B.5, C.1, D.2 and F.2.