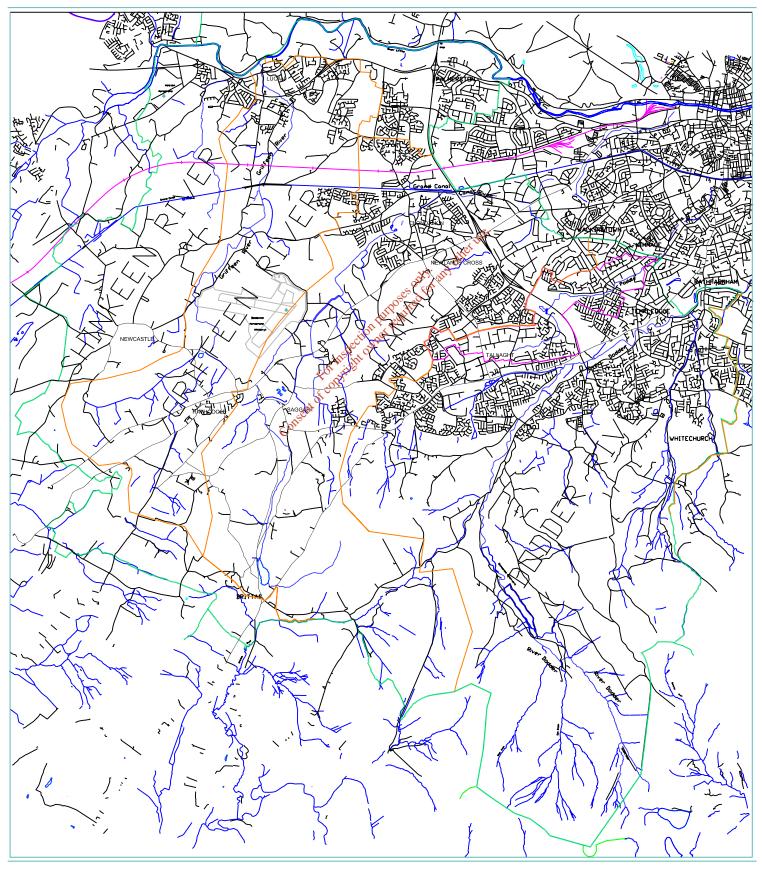

#### E.3. Tabular data on Monitoring and Sampling Points

Applicants should submit the following information for each monitoring and sampling point:

| PT_CD                                                                             | PT_TYPE                          | MON_TYPE                                    | EASTING                                          | NORTHING                                         | VERIFIED                            |
|-----------------------------------------------------------------------------------|----------------------------------|---------------------------------------------|--------------------------------------------------|--------------------------------------------------|-------------------------------------|
| Point Code<br>Provide<br>label ID's<br>assigned in<br>section E of<br>application | (e.g.,<br>Primary,<br>Secondary, | Monitoring Type M = Monitoring S = Sampling | 6E-digit GPS<br>Irish National<br>Grid Reference | 6N-digit GPS<br>Irish National<br>Grid Reference | Y = GPS used<br>N = GPS not<br>used |

An individual record (i.e., row) is required for each discharge point. Acceptable file formats include Excel, Access or other upon agreement with the Agency. A standard Excel template can be downloaded from the EPA website at www.epa.ie. This data should be submitted to the Agency on a separate CD-Rom containing sections B.1, B.2, B.3, B.4, B.5, C.1, D.2 and F.2.