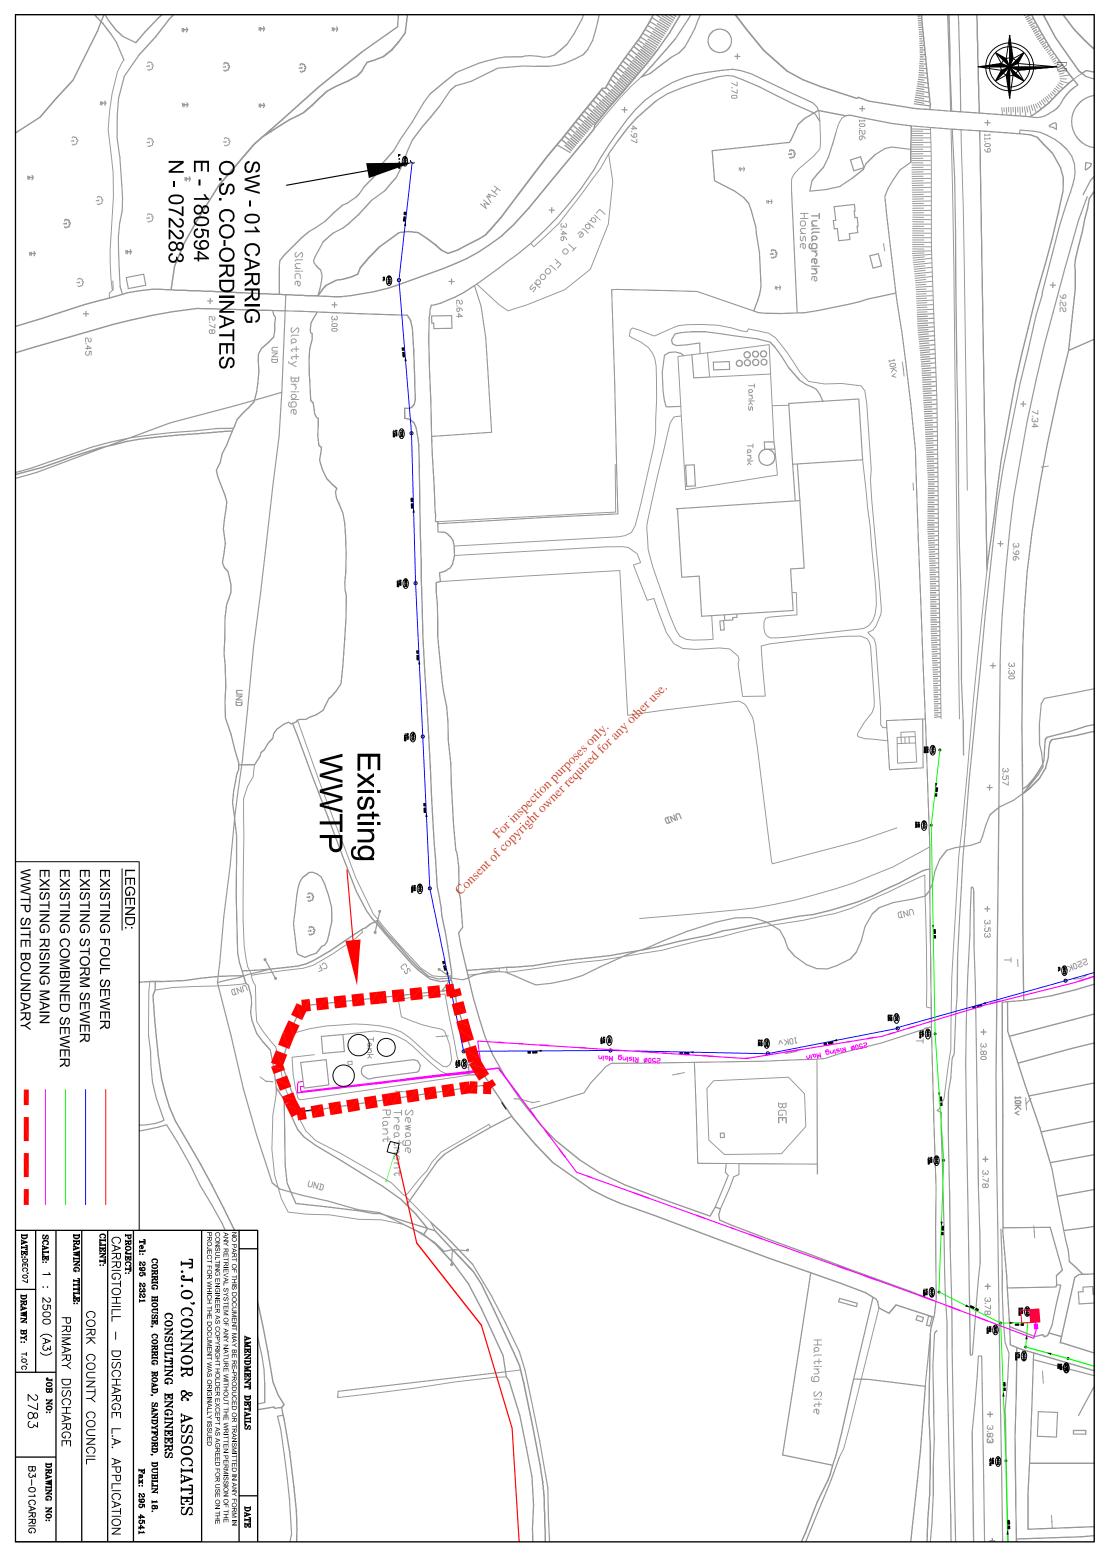

| Discharge | Function        | Townland   | Receptor                      | Grid Reference |
|-----------|-----------------|------------|-------------------------------|----------------|
| Primary   | Main<br>Outfall | Tullagreen | Slatty Waters<br>Cork Harbour | E180600 N72278 |
| Secondary | Emergency       | Tullagreen | Barryscourt<br>Stream         | E181731 N72685 |

| WWTP      | Carrigtwohilly Co. Corl<br>Townland of Carrigtwo | hill                          |                |
|-----------|--------------------------------------------------|-------------------------------|----------------|
|           | 0 0                                              |                               |                |
| Discharge | Function \ Townland                              | Receptor .                    | Grid Reference |
| Primary   | Main Outfall Juliagreen                          | Slatty Waters<br>Cork Harbour | E180600 N72278 |
| Secondary | Emergency Tullagreen                             | Barryscourt                   | E181731 N72685 |