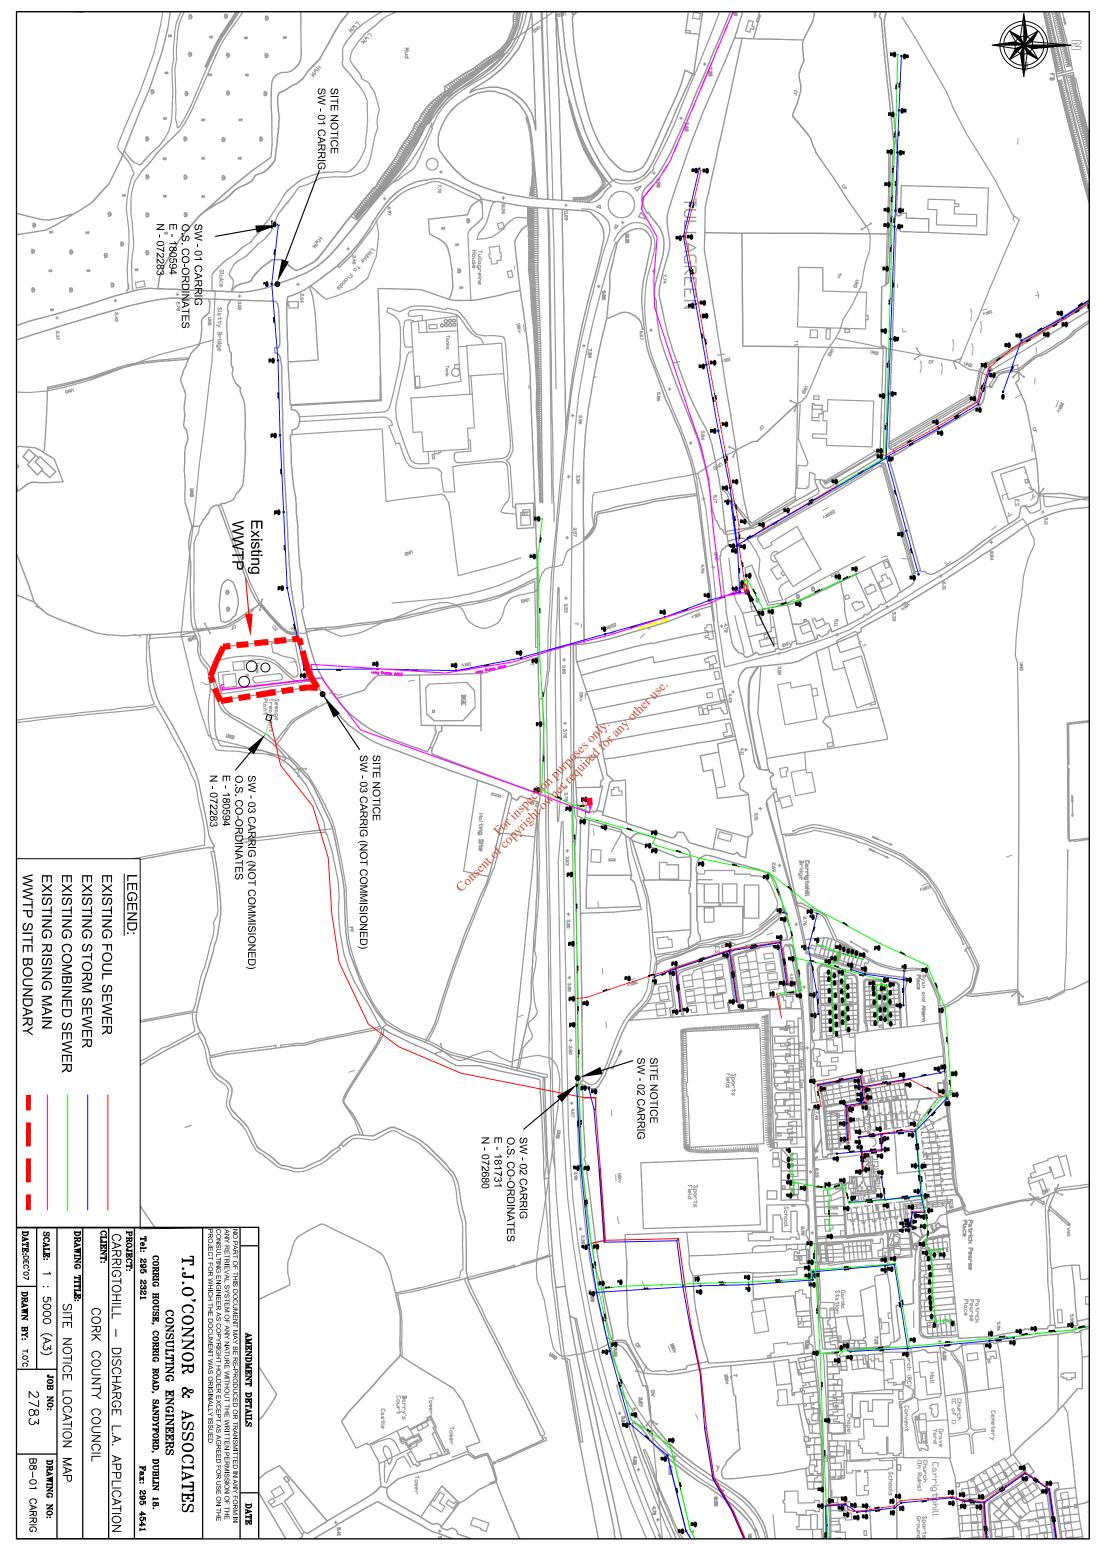

| Discharge | Function        | Townland   | Receptor                      | Grid Reference |
|-----------|-----------------|------------|-------------------------------|----------------|
| Primary   | Main<br>Outfall | Tullagreen | Slatty Waters<br>Cork Harbour | E180600 N72278 |
| Secondary | Emergency       | Tullagreen | Barryscourt<br>Stream         | E181731 N72685 |

| WWTP      | Carrigtwohilly Co. Corl<br>Townland of Carrigtwo | hill                          |                |
|-----------|--------------------------------------------------|-------------------------------|----------------|
|           | 0 0                                              |                               |                |
| Discharge | Function \ Townland                              | Receptor .                    | Grid Reference |
| Primary   | Main Outfall Juliagreen                          | Slatty Waters<br>Cork Harbour | E180600 N72278 |
| Secondary | Emergency Tullagreen                             | Barryscourt                   | E181731 N72685 |