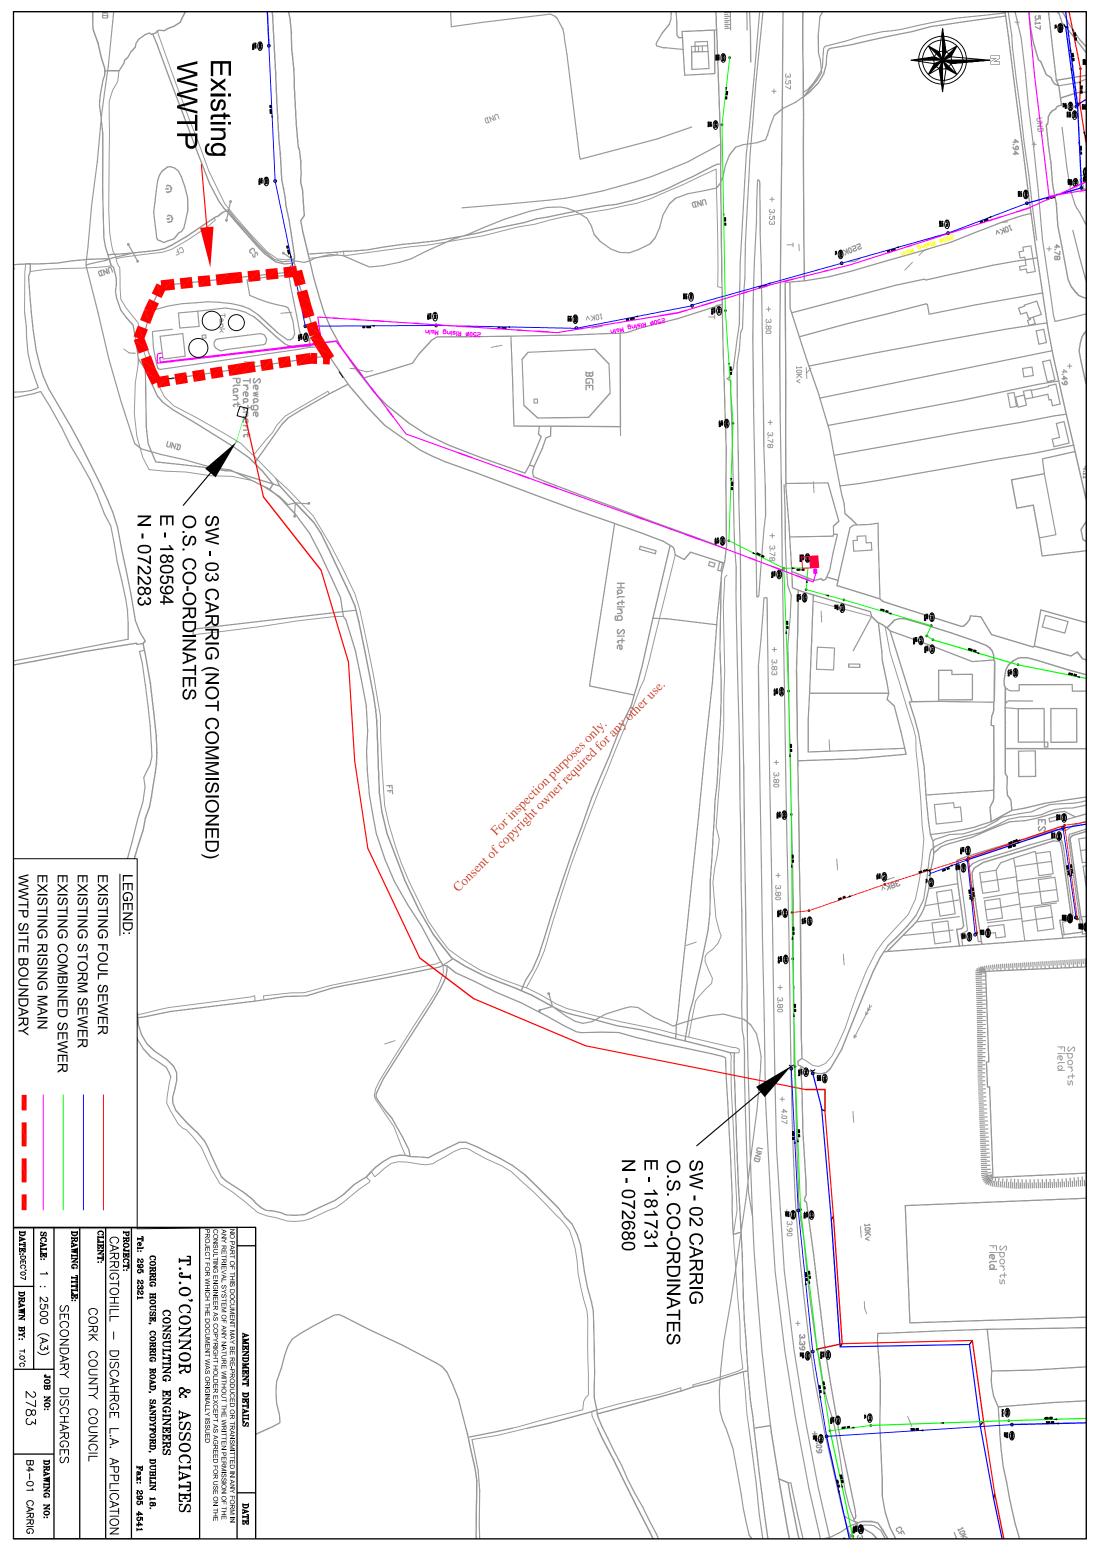

| Discharge | Function        | Townland   | Receptor                      | Grid Reference |
|-----------|-----------------|------------|-------------------------------|----------------|
| Primary   | Main<br>Outfall | Tullagreen | Slatty Waters<br>Cork Harbour | E180600 N72278 |
| Secondary | Emergency       | Tullagreen | Barryscourt<br>Stream         | E181731 N72685 |

| WWTP      | Carrigtwohilly Co. Corl<br>Townland of Carrigtwo | hill                          |                |
|-----------|--------------------------------------------------|-------------------------------|----------------|
|           | 0 0                                              |                               |                |
| Discharge | Function \ Townland                              | Receptor .                    | Grid Reference |
| Primary   | Main Outfall Juliagreen                          | Slatty Waters<br>Cork Harbour | E180600 N72278 |
| Secondary | Emergency Tullagreen                             | Barryscourt                   | E181731 N72685 |