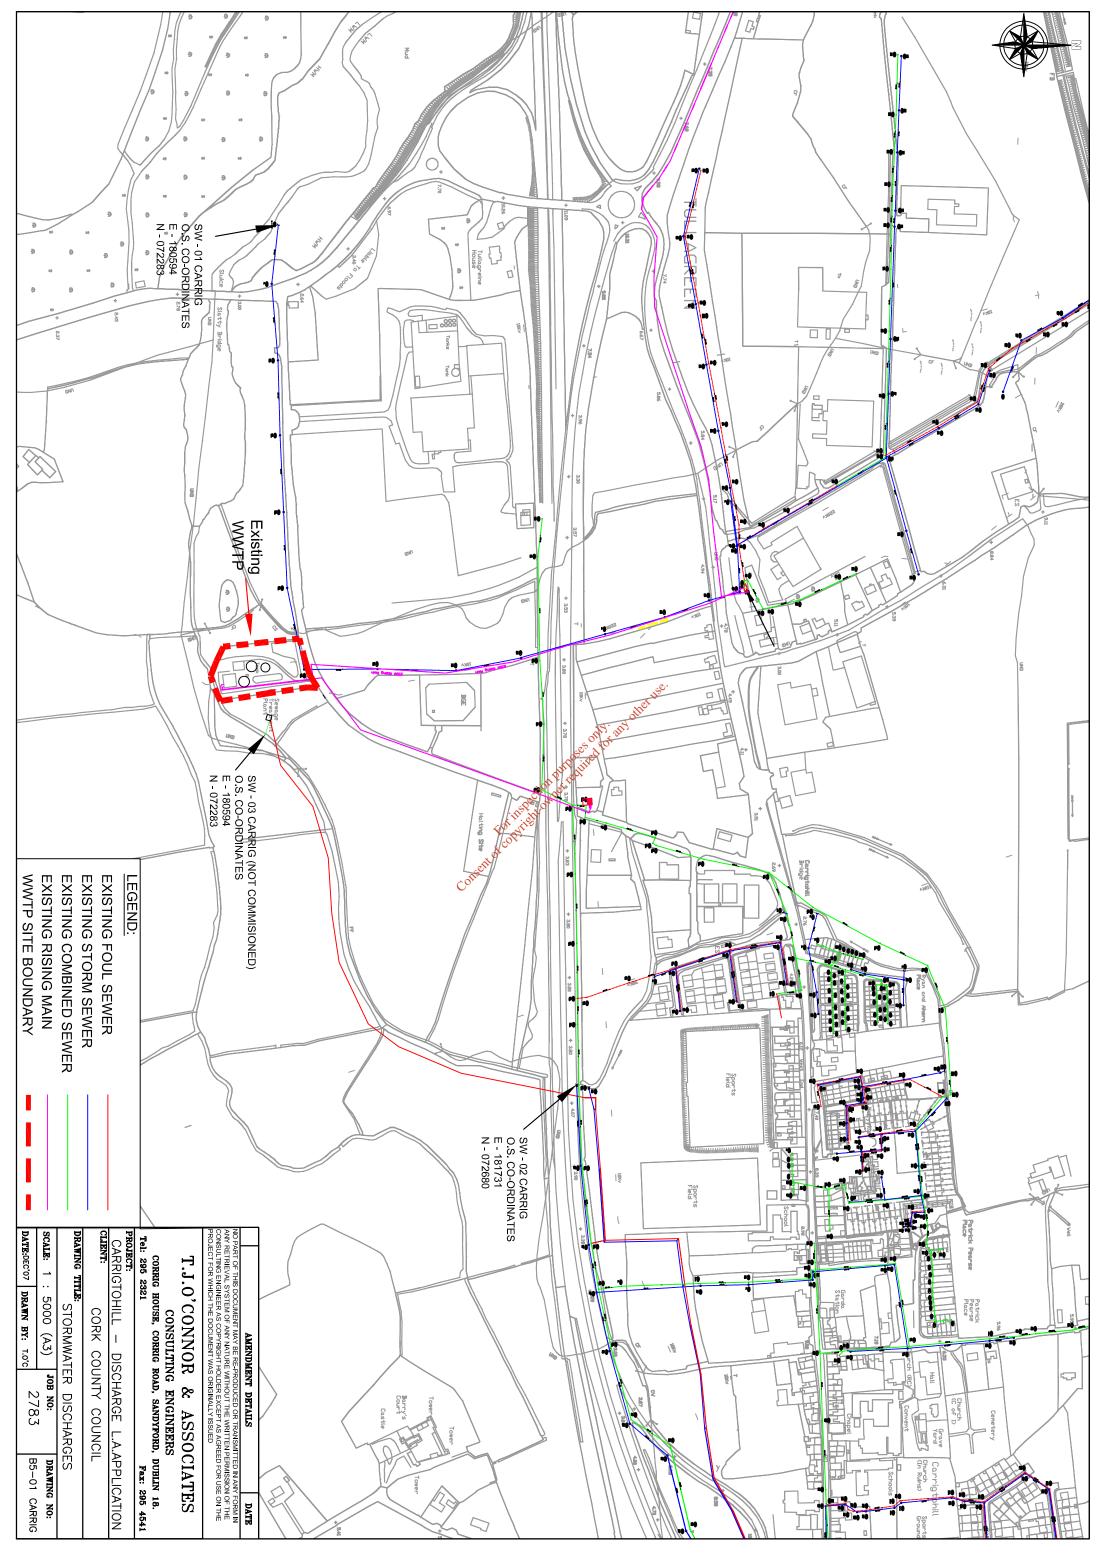

| Discharge | Function        | Townland   | Receptor                      | Grid Reference |
|-----------|-----------------|------------|-------------------------------|----------------|
| Primary   | Main<br>Outfall | Tullagreen | Slatty Waters<br>Cork Harbour | E180600 N72278 |
| Secondary | Emergency       | Tullagreen | Barryscourt<br>Stream         | E181731 N72685 |

| WWTP      | Carrigtwohilly Co. Corl<br>Townland of Carrigtwo | hill                          |                |
|-----------|--------------------------------------------------|-------------------------------|----------------|
|           | 0 0                                              |                               |                |
| Discharge | Function \ Townland                              | Receptor .                    | Grid Reference |
| Primary   | Main Outfall Juliagreen                          | Slatty Waters<br>Cork Harbour | E180600 N72278 |
| Secondary | Emergency Tullagreen                             | Barryscourt                   | E181731 N72685 |