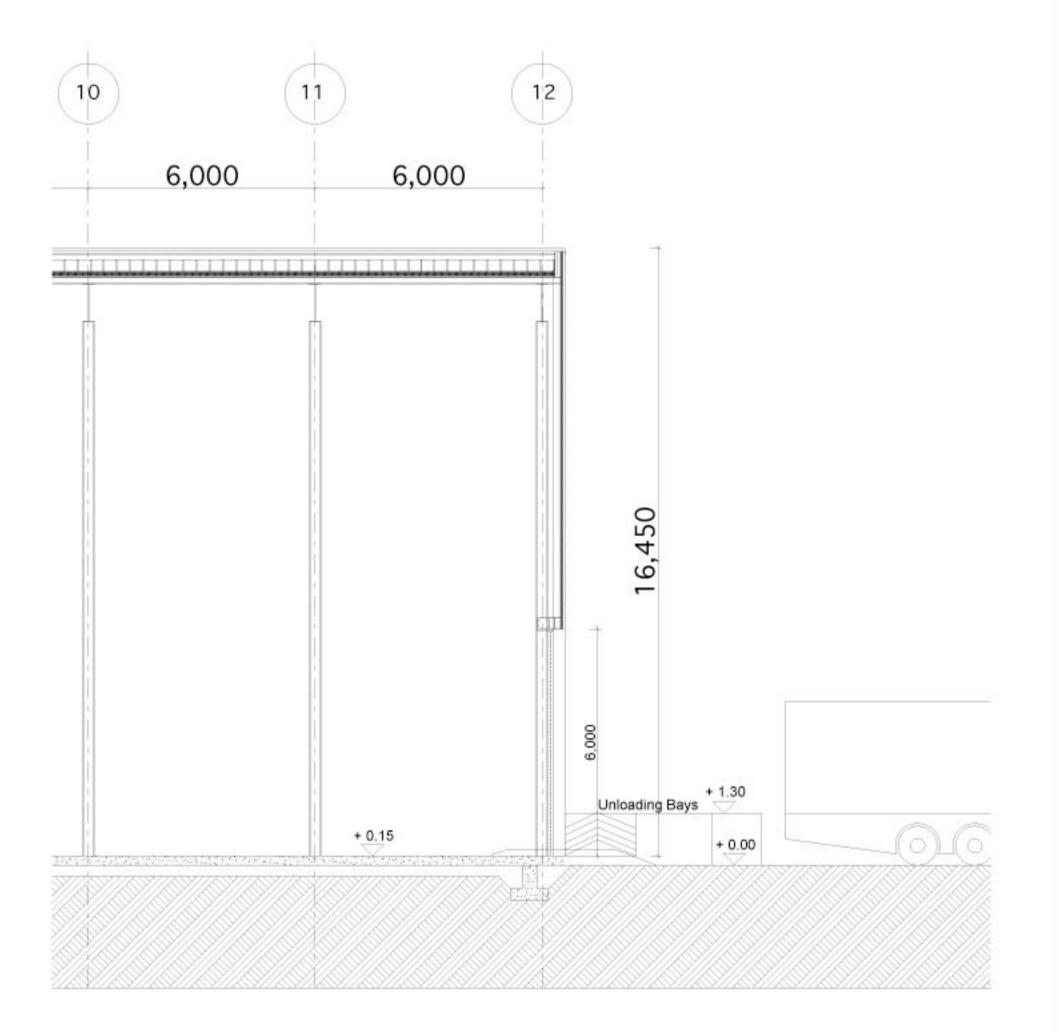

KS 1000 RW insulated metal panels fixed to roof structure, 10% rooflights

Glazing: Thermally broken , double glazed Polyester powder coated Aluminium windows/Curtain walling.

Warehouse Doors: Polyester powder coated steel roller shutter doors.

Planning Application - Block 'L' revisions

Drawing number 04/04/MCR/401

Project Proposed Industrial Development @ Abbotstown

ient Airscape Ltd

 Drawing
 Proposed Ground Floor

 Scale
 1:200

 Date
 October 2007

 Drawn by
 TH/iD

Carew Kelly Architects

Harcourt House, 18/19 Harcourt Street, Dublin 2

Tel. 01 - 475 39 28 Fax. 01 - 475 39 43

E-mail: design@carewkelly.ie

Copyright exists in this drawing.

Said copyright and any works executed from it remains the property
of Carew Kelly Architects Ltd.

MLM.R.I.A.I., Chartered Architects







# Level Key.

External Floor level = + 0.000 = 76.60 Ground Floor Level = + 0.150 = 76.75 First Floor Level = + 3.750 = 80.35 Second Floor Level = + 7.350 = 83.95 Third Floor Level = + 10.950 = 87.55

# Finishes Legend

External Walls: Polyester Powder coated Kingspan KS 1000MR insulated metal cladding panels fixed to steel structure, with associated pressed metal flashings, cills and copings.

Roof : Kingspan KS 1000 RW insulated metal panels fixed to roof structure, 10% rooflights

Glazing: Thermally broken , double glazed Polyester powder coated Aluminium windows/Curtain walling.

Warehouse Doors: Polyester powder coated steel roller shutter doors.

## Planning Application - Block 'L' revisions

Drawing number 04/04/MCR/405

Project Proposed Industrial Development @ Abbotstown

Client