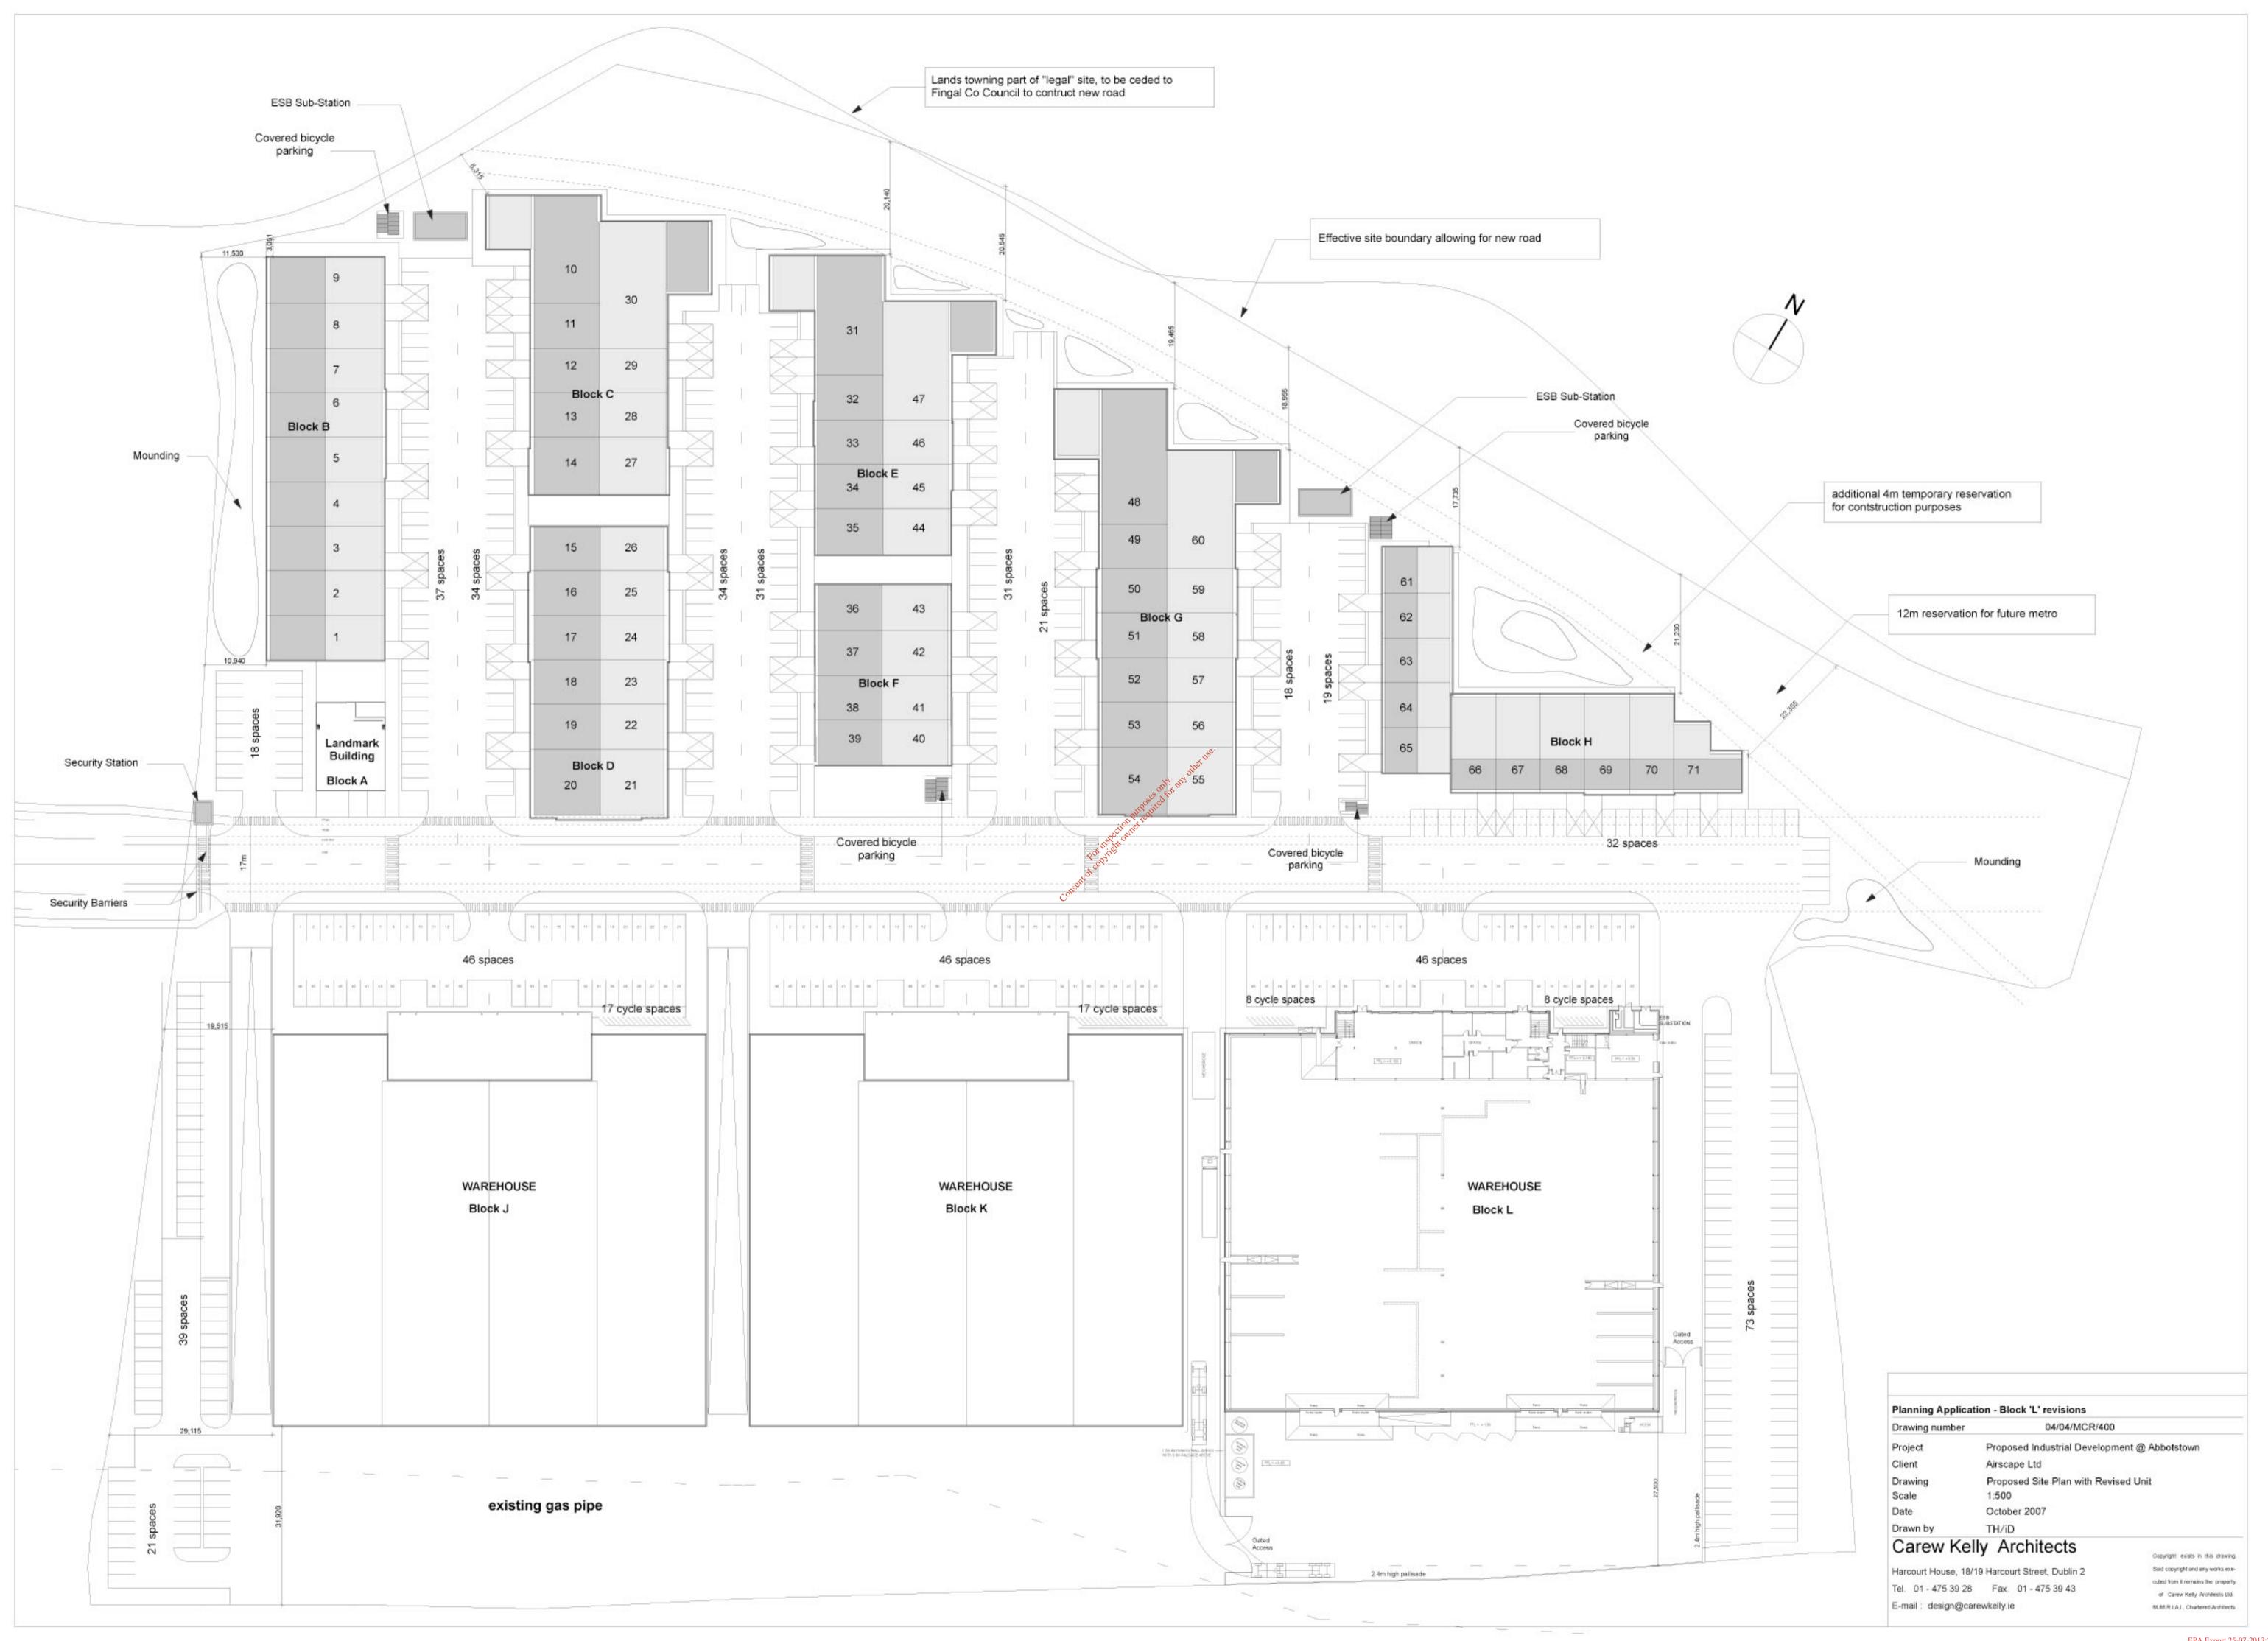

|                 | 4,466,198    |                     | 3,545,745     |
|                                                                                                                                                                                                                                                                                                      |                 |              |                     |               |

## **Appendix 7 Unsolicited Engineering Drawings**

Consent of copyright owner required for any other use.









# Level Key.

External Floor level = + 0.000 = 76.60 Ground Floor Level = + 0.150 = 76.75 First Floor Level = + 3.750 = 80.35 Second Floor Level = + 7.350 = 83.95 Third Floor Level = + 10.950 = 87.55

## Finishes Legend

External Walls: Polyester Powder coated Kingspan KS 1000MR insulated metal cladding panels fixed to steel structure, with associated pressed metal flashings, cills and copings.

Roof : Kingspan KS 1000 RW insulated metal panels fixed to roof structure, 10% rooflights

Glazing: Thermally broken , double glazed Polyester powder coated Aluminium windows/Curtain walling.

Warehouse Doors: Polyester powder coated steel roller shutter doors.

Planning Application - Block 'L' revisions

Drawing number 04/04/MCR/401

Project Proposed Industrial Development @ Abbotstown

ie