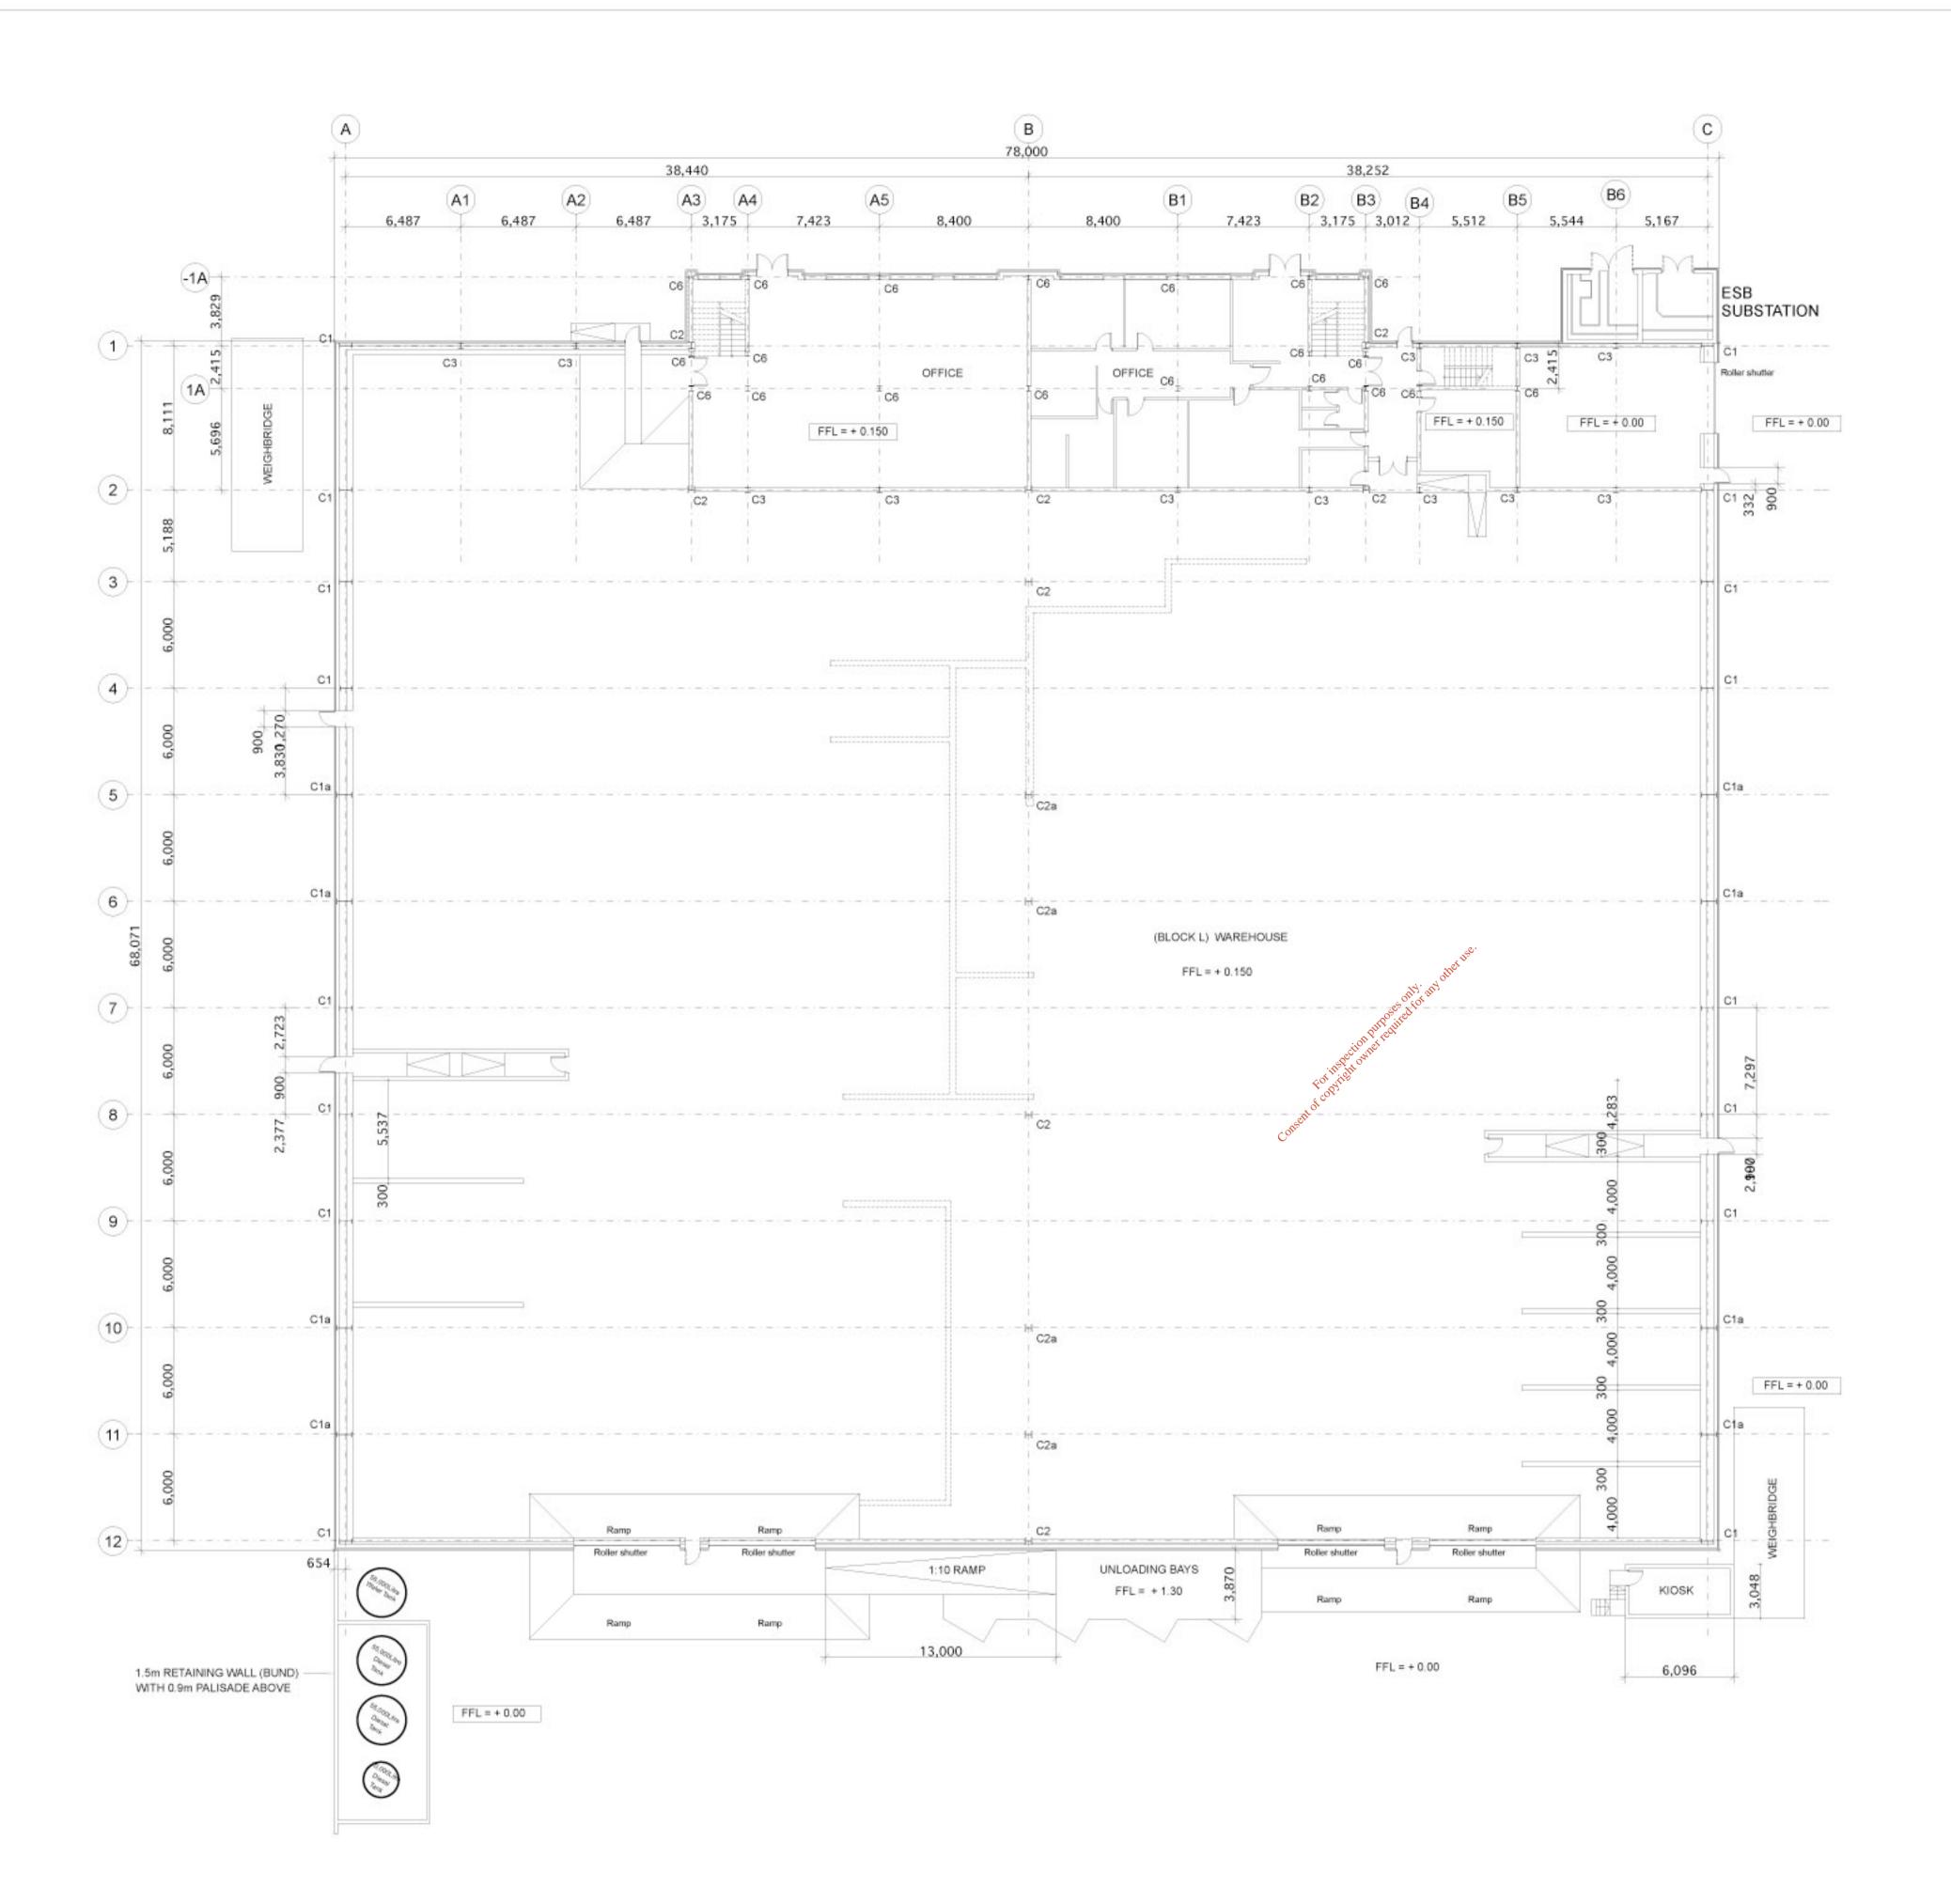

|                 | 4,466,198    |                     | 3,545,745     |
|                                                                                                                                                                                                                                                                                                      |                 |              |                     |               |

## **Appendix 7 Unsolicited Engineering Drawings**

Consent of copyright owner required for any other use.









# Level Key.

External Floor level = + 0.000 = 76.60 Ground Floor Level = + 0.150 = 76.75 First Floor Level = + 3.750 = 80.35 Second Floor Level = + 7.350 = 83.95 Third Floor Level = + 10.950 = 87.55

## Finishes Legend

External Walls: Polyester Powder coated Kingspan KS 1000MR insulated metal cladding panels fixed to steel structure, with associated pressed metal flashings, cills and copings.

Roof : Kingspan KS 1000 RW insulated metal panels fixed to roof structure, 10% rooflights

Glazing: Thermally broken , double glazed Polyester powder coated Aluminium windows/Curtain walling.

Warehouse Doors: Polyester powder coated steel roller shutter doors.

Planning Application - Block 'L' revisions

Drawing number 04/04/MCR/401

Project Proposed Industrial Development @ Abbotstown

ient