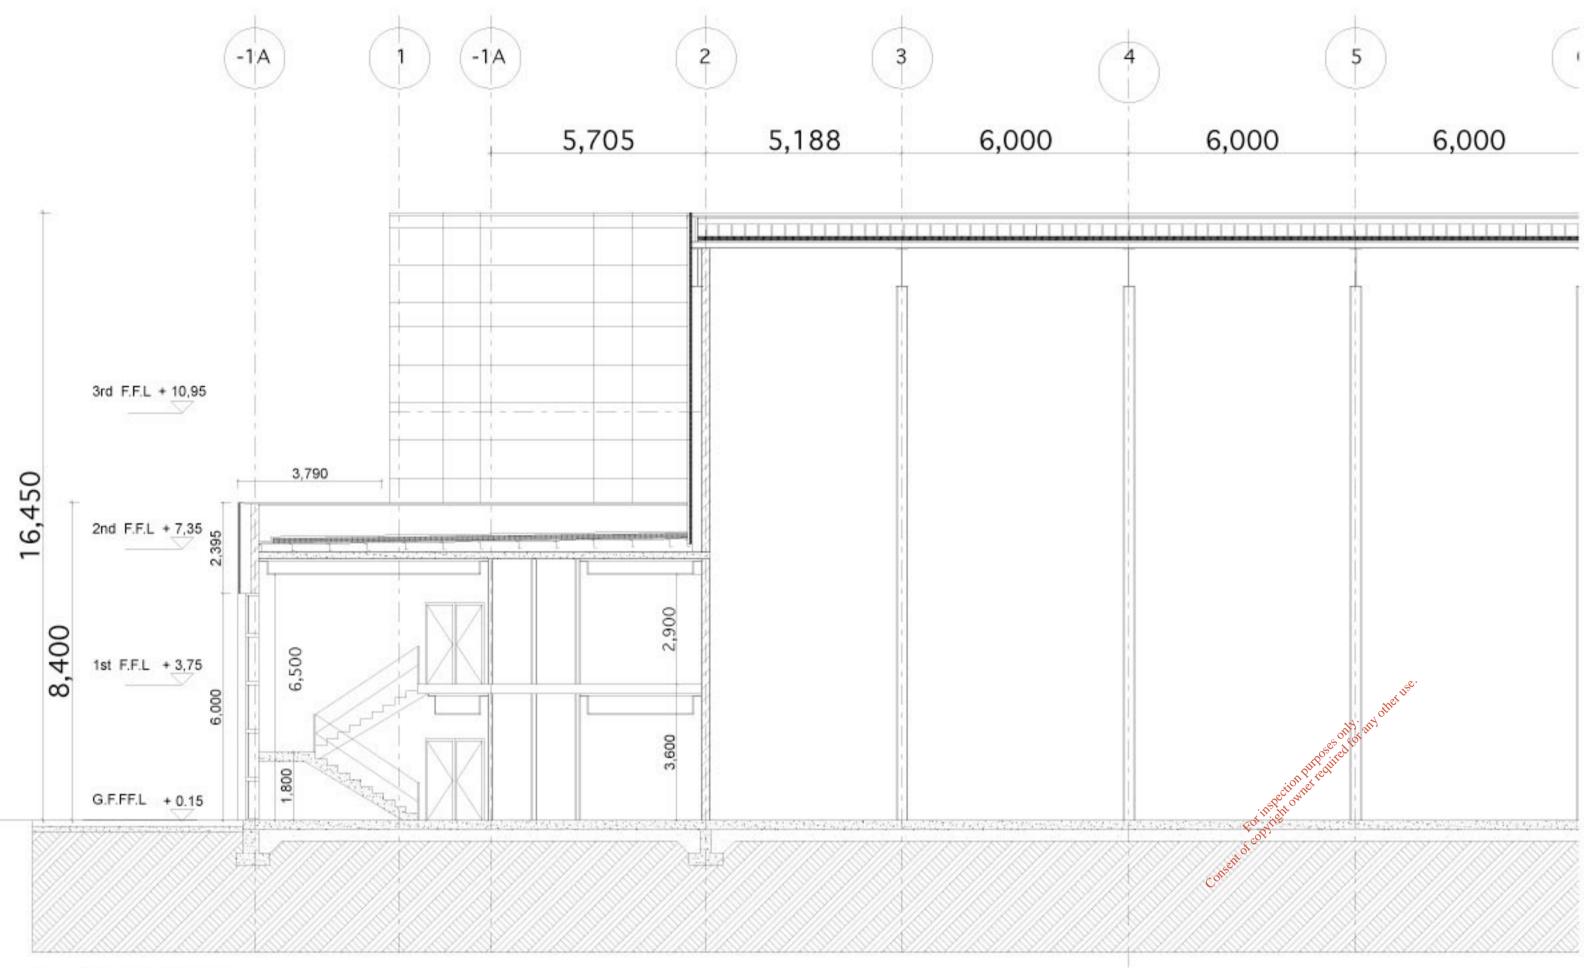

span KS 1000 RW insulated metal panels fixed to roof structure, 10% rooflights

Glazing: Thermally broken , double glazed Polyester powder coated Aluminium windows/Curtain walling.

Warehouse Doors: Polyester powder coated steel roller shutter doors.

Planning Application - Block 'L' revisions

Drawing number 04/04/MCR/401

Project Proposed Industrial Development @ Abbotstown

ient Airscape Ltd

 Drawing
 Proposed Ground Floor

 Scale
 1:200

 Date
 October 2007

 Drawn by
 TH/iD

Carew Kelly Architects

Harcourt House, 18/19 Harcourt Street, Dublin 2

Tel. 01 - 475 39 28 Fax. 01 - 475 39 43

E-mail: design@carewkelly.ie

Copyright exists in this drawing.

Said copyright and any works executed from it remains the property
of Carew Kelly Architects Ltd.

MLM.R.I.A.I., Chartered Architects







# Level Key.

External Floor level = + 0.000 = 76.60 Ground Floor Level = + 0.150 = 76.75 First Floor Level = + 3.750 = 80.35 Second Floor Level = + 7.350 = 83.95 Third Floor Level = + 10.950 = 87.55

# Finishes Legend

External Walls: Polyester Powder coated Kingspan KS 1000MR insulated metal cladding panels fixed to steel structure, with associated pressed metal flashings, cills and copings.

Roof : Kingspan KS 1000 RW insulated metal panels fixed to roof structure, 10% rooflights

Glazing: Thermally broken , double glazed Polyester powder coated Aluminium windows/Curtain walling.

Warehouse Doors: Polyester powder coated steel roller shutter doors.

## Planning Application - Block 'L' revisions

Drawing number 04/04/MCR/405

Project Proposed Industrial Development @ Abbotstown

Cl