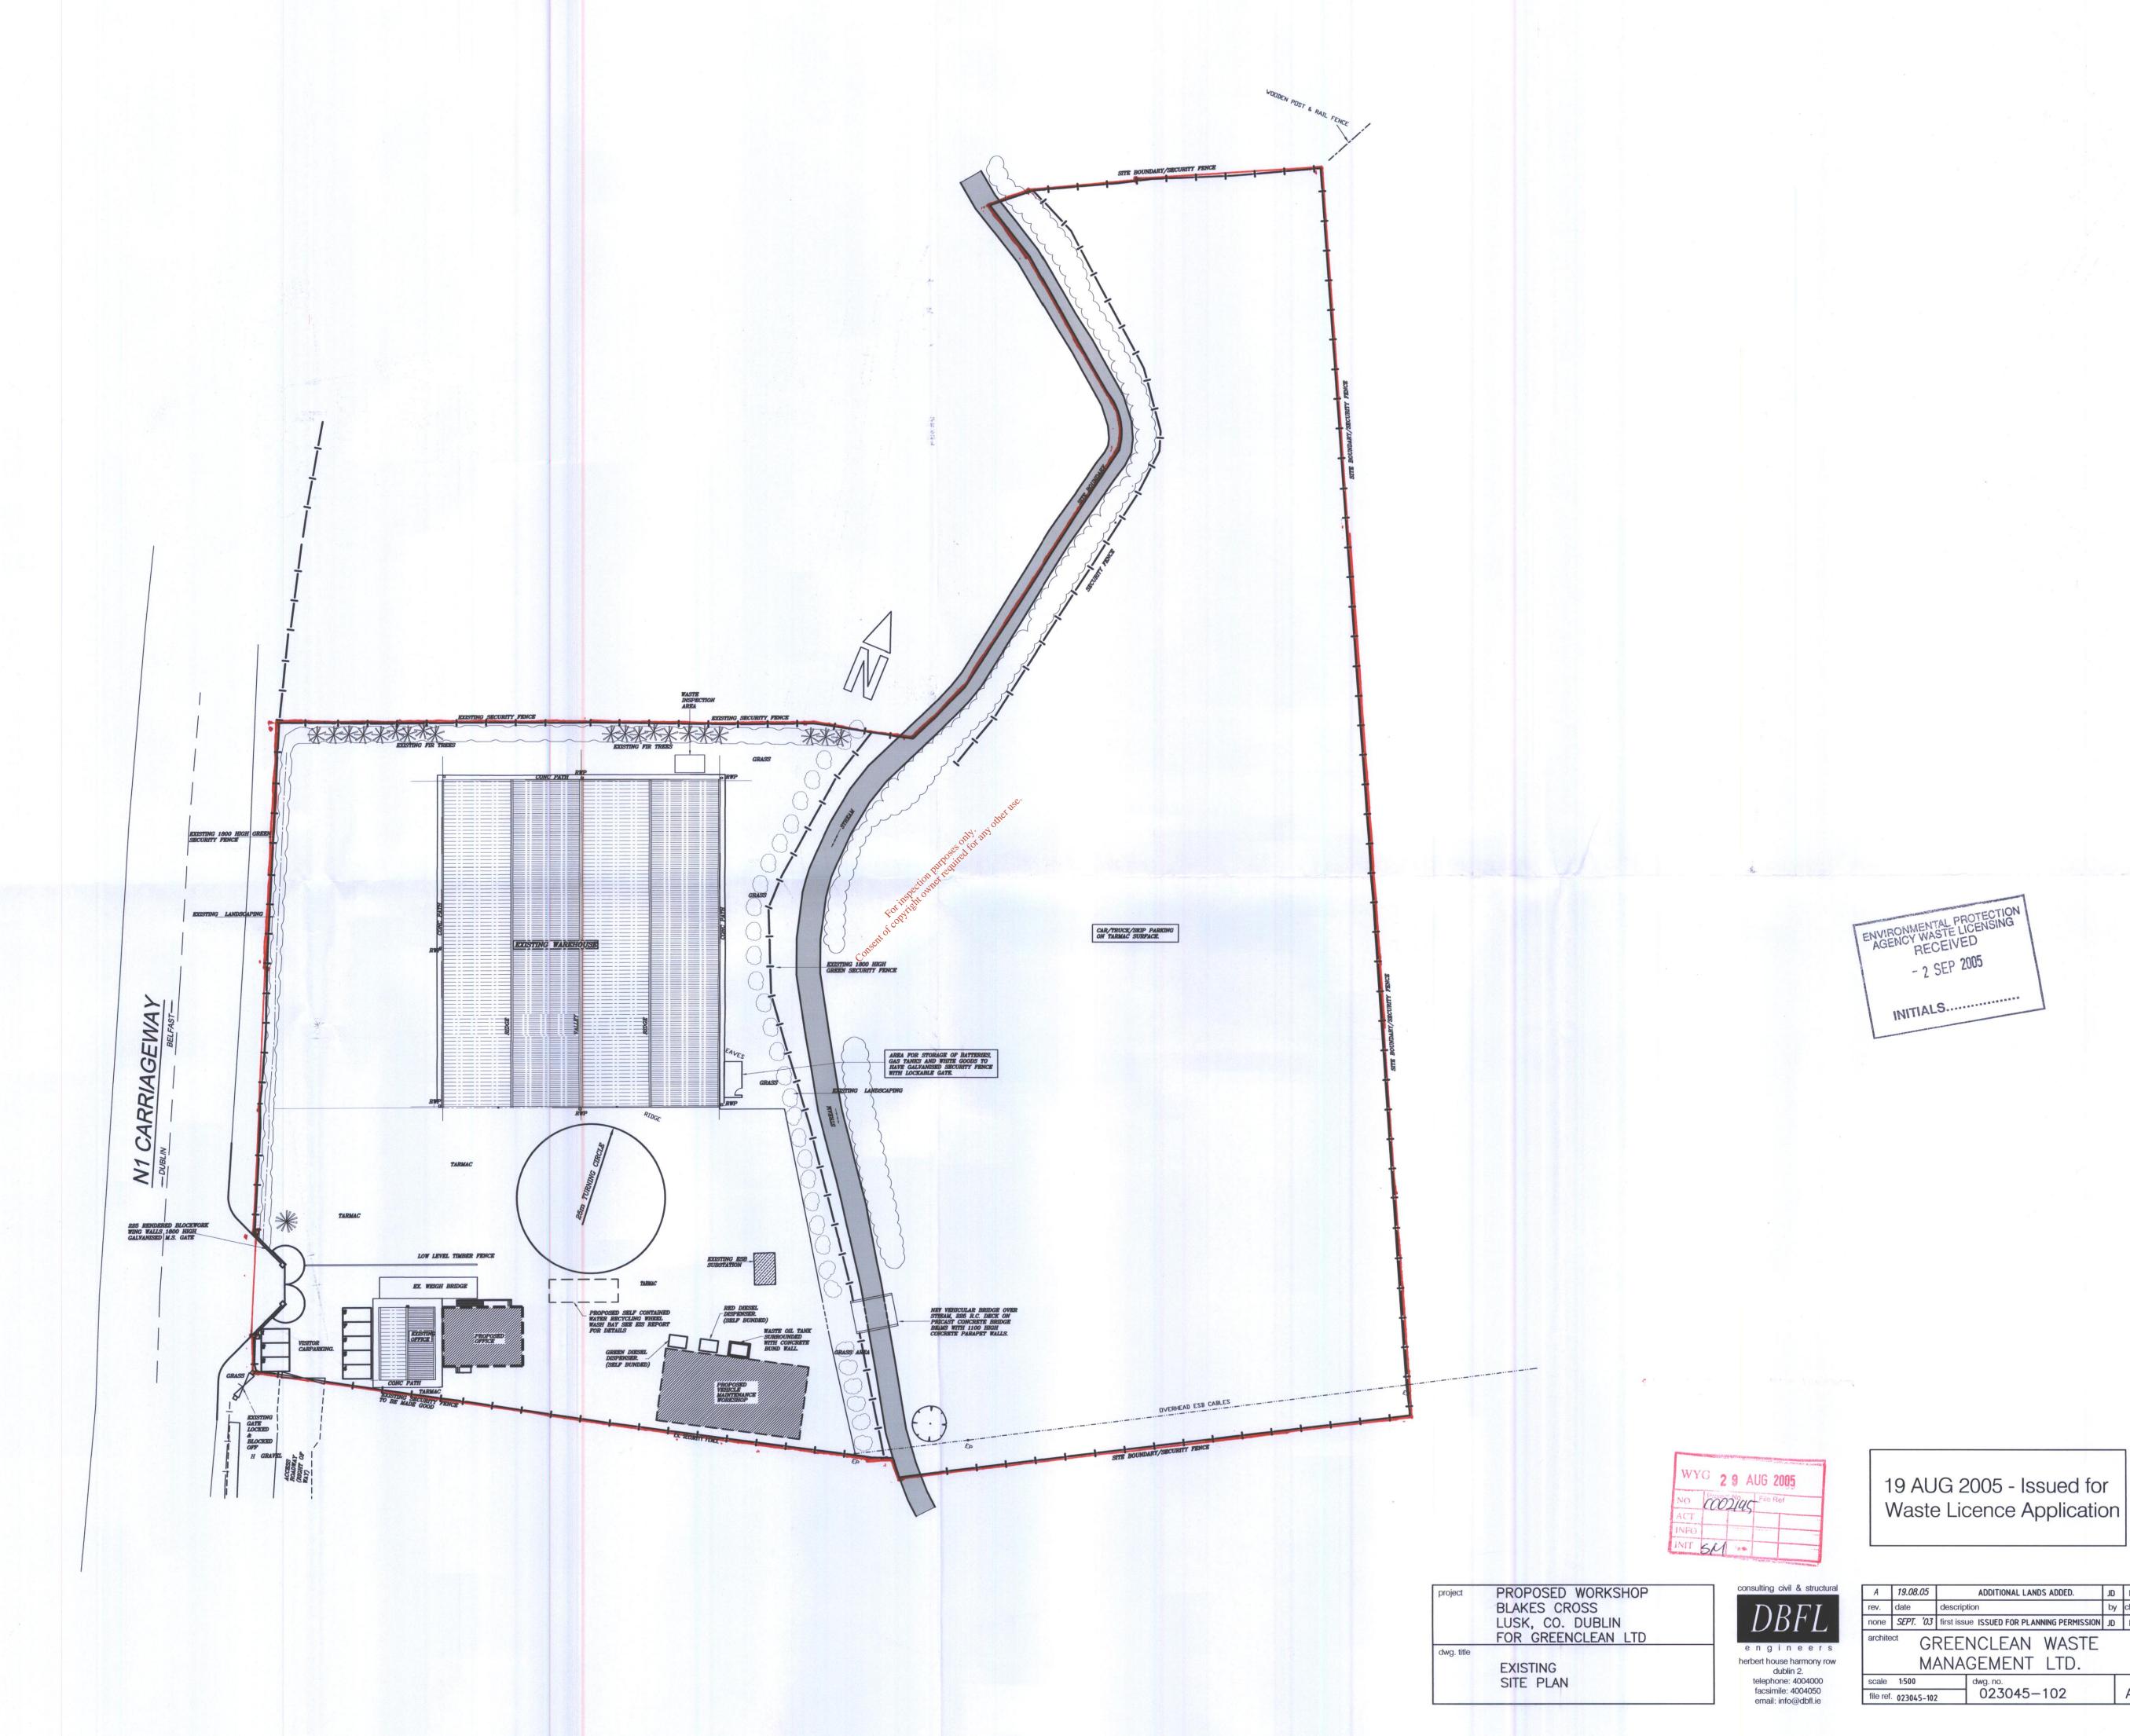

## **B.2** - Location of Activity

- The Site Plan is illustrated on Drawing 023045-102, at a scale of 1:500. The boundary of the Site to which the license application relates is outlined in red.
- The location of the site is shown on Figure B.2.1. at a scale of 1:10560. The boundary of the Site to which the license application relates is outlined in red.
- The attached Ordnance Discovery Series Map No. 43 has the site location marked as a red X. The grid reference can be read from this map.

Application Form-Drawing-1

Licence: W0222-01

| Α                                   | 19.08.05  | ADDITIONAL LANDS ADDED.                    | JD | ום    |
|-------------------------------------|-----------|--------------------------------------------|----|-------|
| rev.                                | date      | description                                | by | chkd. |
| none                                | SEPT. '03 | first issue ISSUED FOR PLANNING PERMISSION | JD | ום    |
| archite                             | G         | REENCLEAN WASTE<br>ANAGEMENT LTD.          |    |       |
| scale 1:500<br>file ref. 023045-102 |           | dwg. no.<br>023045-102                     |    | Α     |