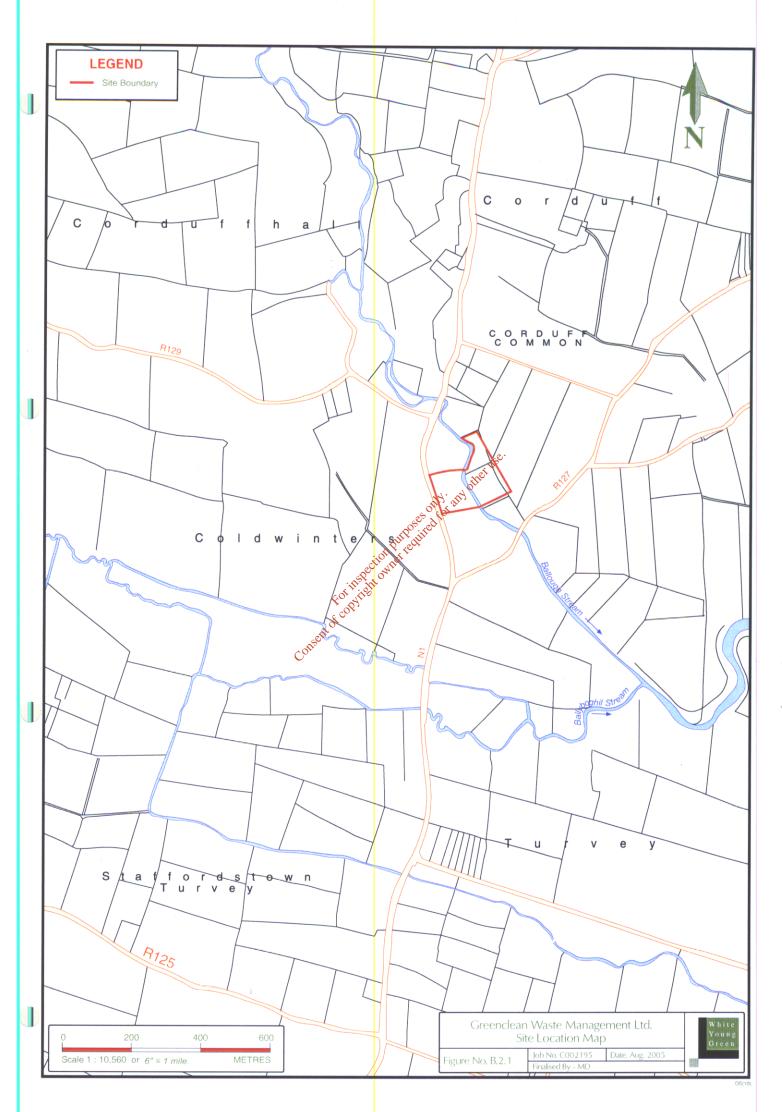

## **B.2** - Location of Activity

- The Site Plan is illustrated on Drawing 023045-102, at a scale of 1:500. The boundary of the Site to which the license application relates is outlined in red.
- The location of the site is shown on Figure B.2.1. at a scale of 1:10560. The boundary of the Site to which the license application relates is outlined in red.
- The attached Ordnance Discovery Series Map No. 43 has the site location marked as a red X. The grid reference can be read from this map.

Postal Address: Greenclean Waste Management Ltd.

> Consent of copyright owner required for any other use. Coldwinters,

Grid Reference:

EPA Export 25-07-2013:16:35:58