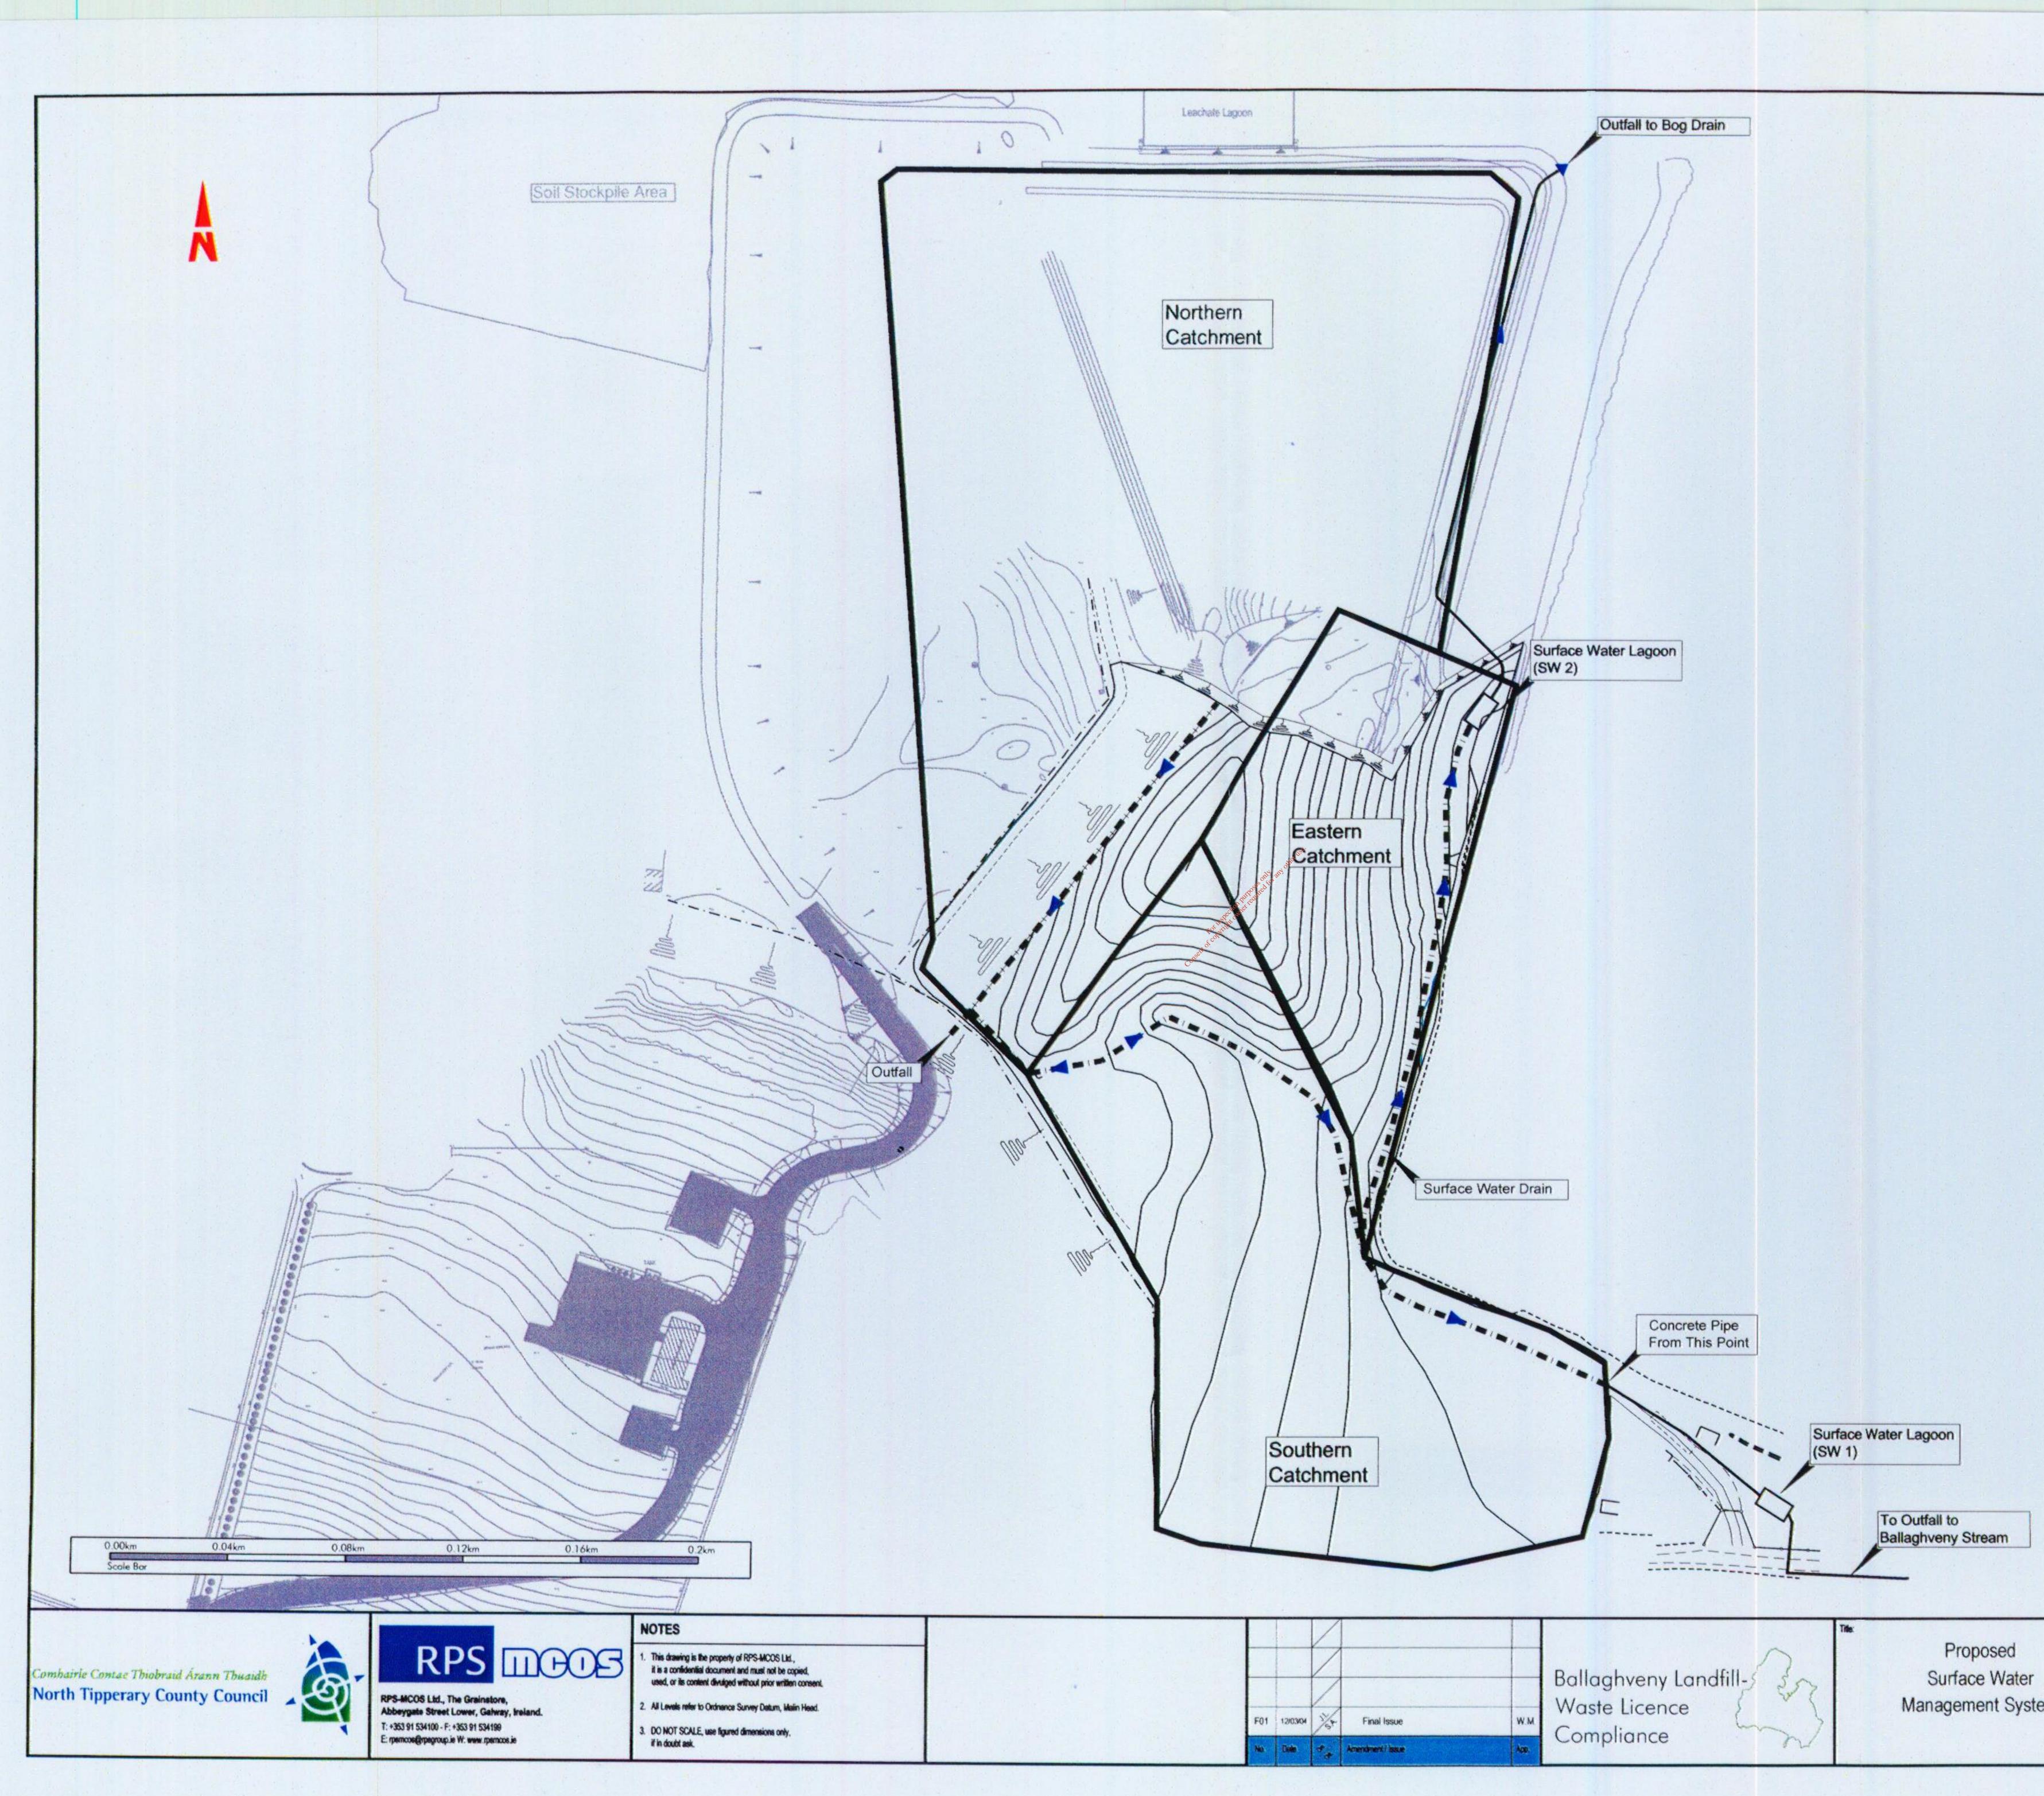

Ballaghveny Landfill-Waste Licence Compliance

Nenagh 107 22 106.93 106.66 106.47 105.96

Revised Landscape Layout with Topographical Survey

|    |              |              | _        |              |             |       |
|----|--------------|--------------|----------|--------------|-------------|-------|
|    |              |              |          |              |             |       |
|    |              |              |          |              |             |       |
|    |              |              |          |              |             |       |
|    |              |              |          |              |             | -     |
|    |              |              |          |              |             |       |
|    |              |              |          |              |             |       |
|    |              |              |          |              |             |       |
|    |              |              |          |              |             |       |
|    |              |              |          |              |             | 1     |
|    |              |              |          |              |             |       |
|    |              |              |          |              |             |       |
|    |              |              |          |              |             |       |
|    |              |              |          |              |             |       |
|    |              |              |          |              |             |       |
|    |              |              |          |              |             |       |
|    |              |              |          |              |             |       |
|    |              |              |          |              |             |       |
|    |              |              |          |              |             |       |
|    |              |              |          |              |             |       |
|    |              |              |          |              |             |       |
|    |              |              |          |              |             | -     |
|    |              |              |          |              |             |       |
|    |              |              |          |              |             |       |
|    |              |              |          |              |             |       |
|    |              |              |          |              |             |       |
|    |              |              |          |              |             |       |
|    |              |              |          |              |             |       |
|    |              |              |          |              |             |       |
|    |              |              |          |              |             |       |
|    |              |              |          |              |             |       |
|    |              |              |          |              |             |       |
|    |              |              |          |              | 1.          |       |
|    |              |              |          |              |             |       |
|    |              |              |          |              | 1           |       |
|    |              |              |          |              |             |       |
|    |              |              |          |              |             |       |
|    |              |              |          |              |             |       |
|    |              |              |          |              |             |       |
|    |              |              |          |              |             |       |
|    |              |              |          |              |             |       |
|    |              |              |          |              |             |       |
|    |              |              |          |              |             |       |
|    |              |              |          |              |             |       |
|    |              |              |          |              |             |       |
|    |              |              |          |              |             |       |
|    |              |              |          |              | A. S. C. S. |       |
|    |              |              |          |              |             |       |
|    |              |              |          |              |             |       |
|    |              |              |          |              |             |       |
|    |              |              |          |              |             |       |
|    |              |              |          |              |             |       |
|    |              |              |          |              |             |       |
|    |              |              |          |              |             |       |
|    |              |              |          |              |             |       |
|    |              |              |          |              |             |       |
|    |              |              |          |              |             |       |
|    |              |              |          |              |             |       |
|    |              |              |          |              |             |       |
|    |              |              |          |              |             |       |
|    |              |              |          |              |             |       |
|    |              |              |          |              | 1.1.1.1     |       |
|    |              |              |          |              |             |       |
|    |              |              |          |              |             |       |
|    |              |              |          |              |             |       |
| -  |              |              |          |              |             |       |
|    |              | Le<br>15     | gend:    | Slotted uP   | VC          |       |
|    |              |              | ind Dra  |              |             |       |
|    |              | Carlo Martin |          |              | Dine        |       |
| -  |              | - 15         | umm@     | Concrete F   | ipe         |       |
|    | -            |              | -        |              |             |       |
|    | Drawn by:    | C.N.         | Job No:  | 060504001    |             | Co.   |
|    | Checked by:  | S.A.         | File No: | 060504001DG0 | 121         |       |
|    | Approved by: | W.M.         | Drg. No: |              | Rev:        | 1 - W |
| em |              |              |          |              |             |       |
|    | Scale: 1.1   | 000          | DG       | 0121-01      | F01         |       |
|    | Dete: J      | lan'04       |          |              |             |       |
|    |              |              |          |              |             |       |
|    |              |              |          |              |             |       |