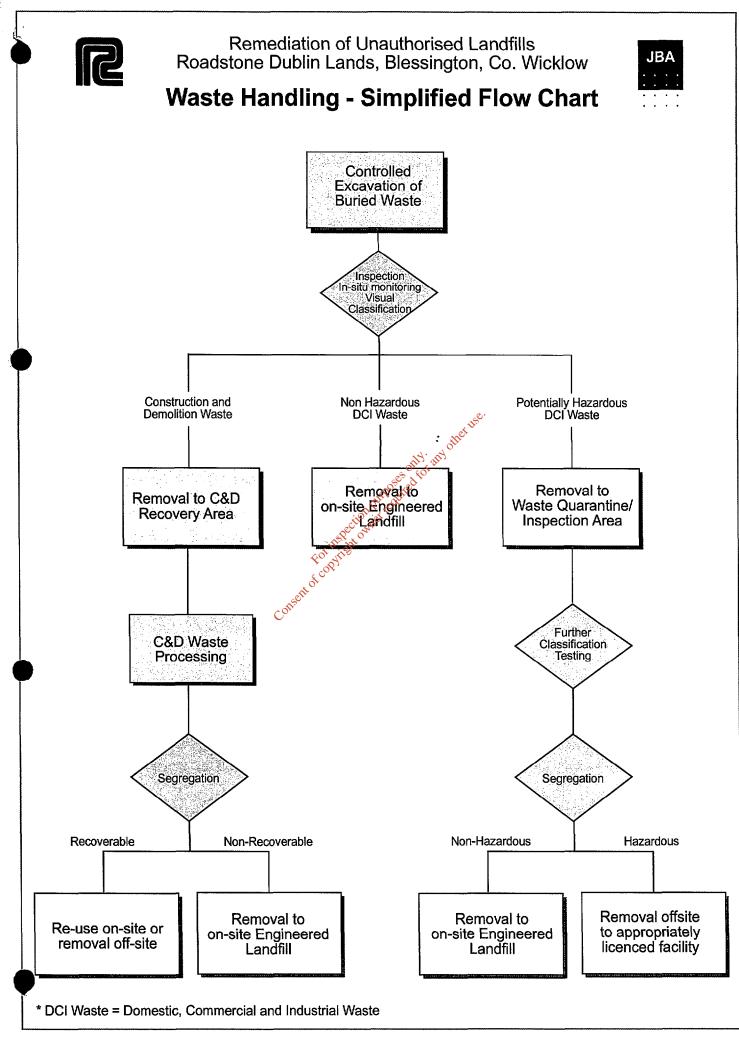

Appendix 2J Contingency Plan

A simplified flow chart illustrating the proposed waste remediation process is attached.

Details are also provided in the Environmental Management Plan, reproduced as Attachment C2 of this Waste Licence Application.