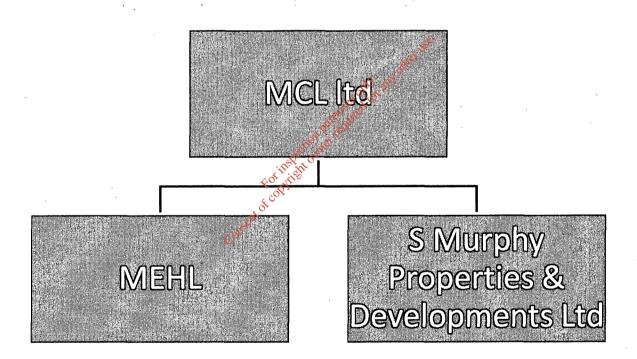

Upon researching the corporate structure of Mr Seamus Murphy's business arrangements the following table outlines the actual structure.

It is clear that Murphy Concrete Ltd is the parent company of MEHL and Seamus Murphy Properties & Developments Ltd and one must examine the financial stability of each entity to understand the overall suitability of the applicant and the fragility of his group of companies.

As MEHL and Seamus Murphy Property & Developments are both 100% owned by MCL Ltd it clearly demonstrate that the applicant failed to provide the full picture to the public and this raises a fundamental question re their corporate ethics and governance and with that in mind the following report further reinforces our claim that the applicant does not pass the Financial test of the Waste management Act.