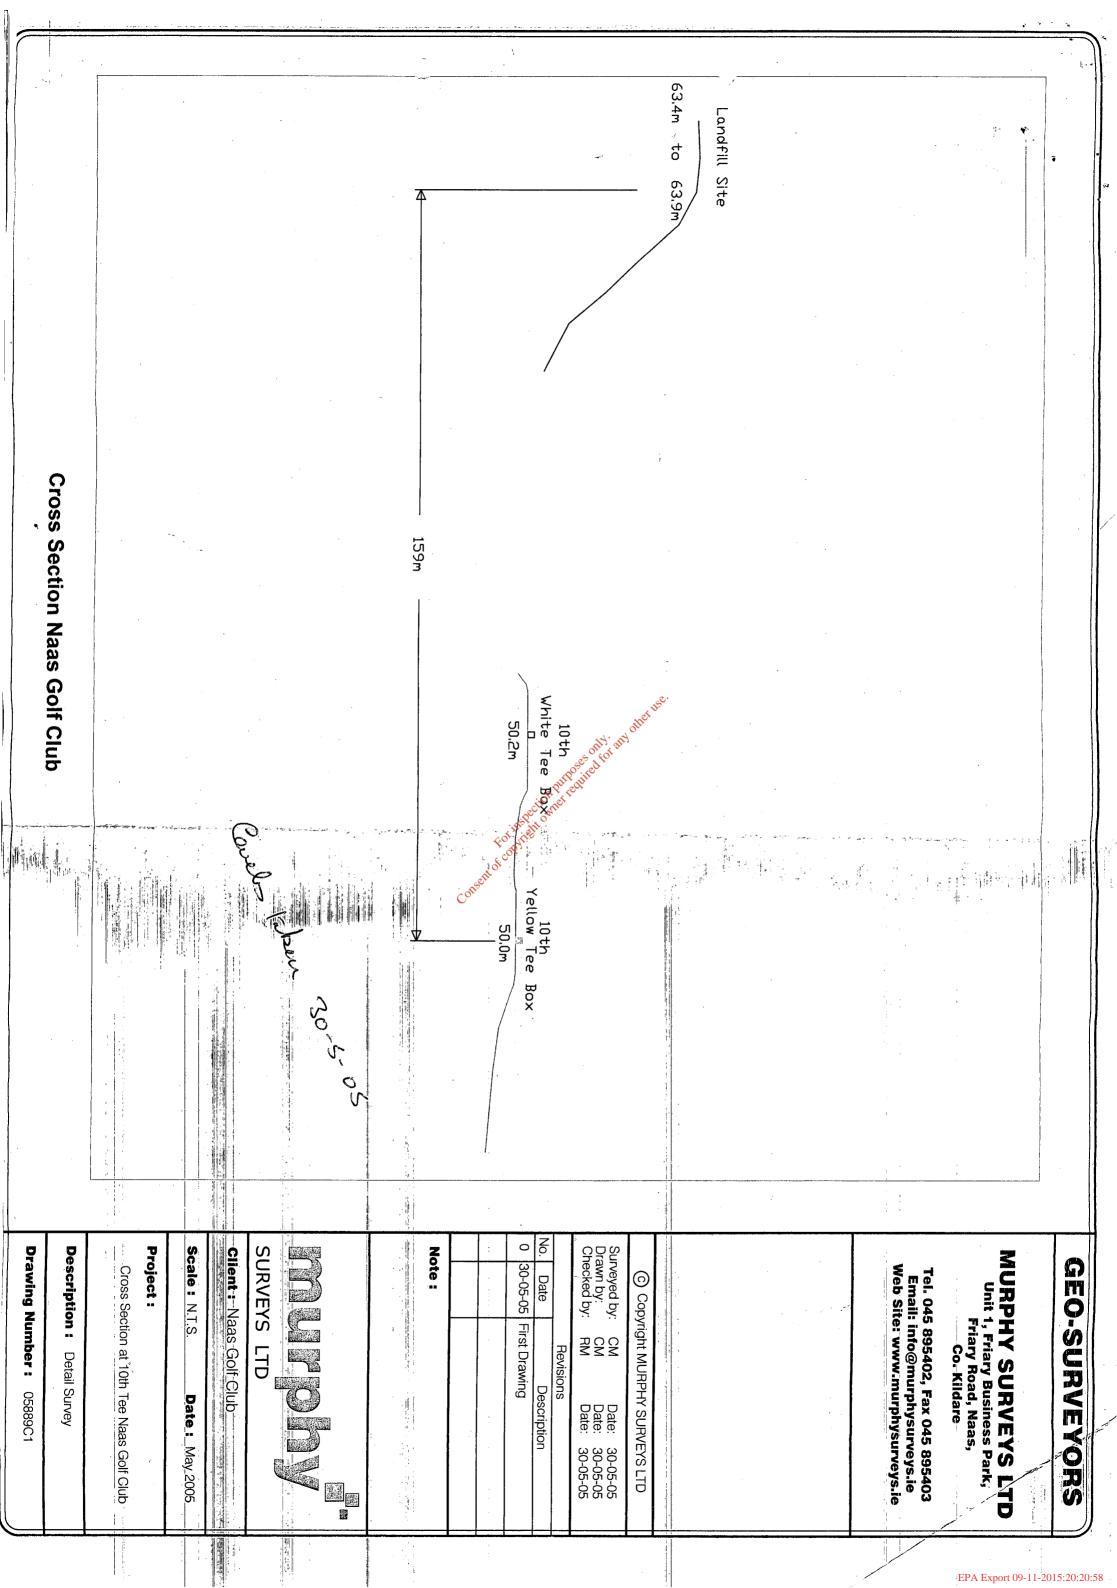

#### **Contours**

The northern end of the site immediately overlooks and is adjacent to our golf course. In the course of the last year Nephin Trading has increased the levels overlooking our course to 11 metres higher than that which the EPA licence permits and at least 3 metres higher than that for which it has planning permission. In addition the embankment constructed as a plateau does not follow contours of either the EPA licence on the planning permission. A copy of our most recent letter to Nephin Trading Ltd dated 14/02/06 (which is one of many letters written over the past year) is attached for information. Notwithstanding our letters of concern Nephin continue to work on the top of the embankment and appear to be increasing its height still even further.

We attach survey which shows the fill in your site to be approximately 15 metres higher than our tenth tee box which is substantially higher (approx 11 metres) than your current EPA licence permits and also substantially higher (min 3 metres) than that for which you have planning permission. For us to establish levels has been made more difficult by our not having access to do a complete level survey, and had such access been available we are confident that as above the levels generally would be at substantial variance with the EPA licence and planning permission. In this context we note that the level survey which you promised us by the 27/05/05 in your letter of 20/05/05 has not been forthcoming.