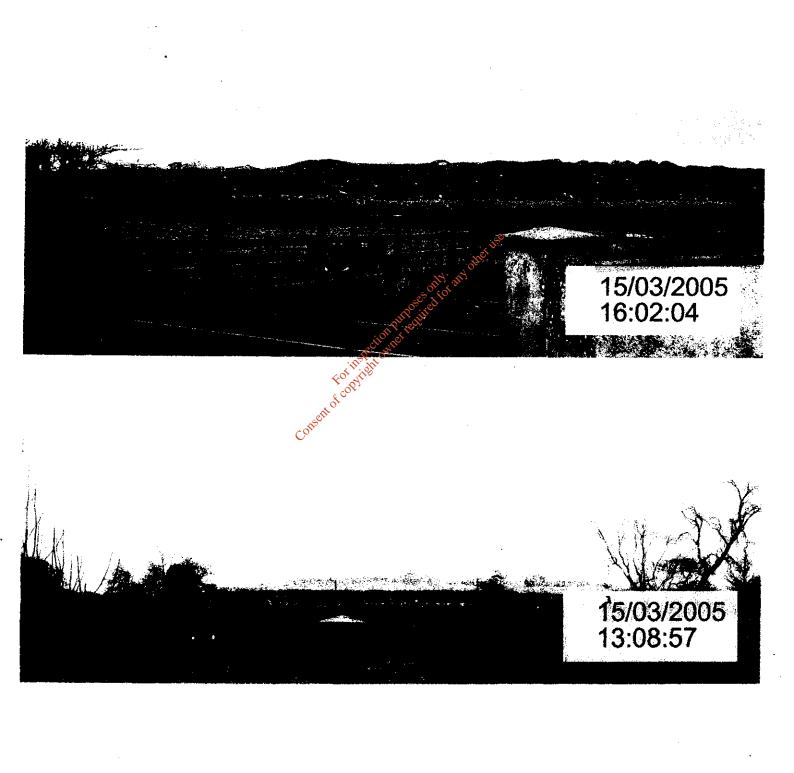

Recently, the company substantially increased the height of the waste dump on its site. The dump now completely dominates the surrounding lands and has a serious visual impact on the locality.

I am instructed that Nephin Ltd. currently holds a waste disposal licence entitling it to increase the ground level to 100OD and has applied for a waste disposal licence to 108OD (EPA application no. 47/2).

The current dump exceeds the height of 1000D permitted by the existing licence.

Indeed, my instructions indicate that the dump may now exceed the proposed height of 108OD. The height of the dump has been wither increased during the past 10 days or so.

The dump is in a location where there are extensive views of the Wicklow mountains and foothills. The dump is extremely unsightly. It constitutes severe blight on the visual amenities of the area.

I should be grateful if you would immediately look into the matter and take the necessary steps to ensure that the site is operated strictly in accordance with the licence as granted by your agency and the planning permission.

I am instructed to object to the proposed application to increase the levels to 108OD for the reasons outlined. I enclose photographs of the dump taken in the last 2 days showing the impact of the dump on the locality.